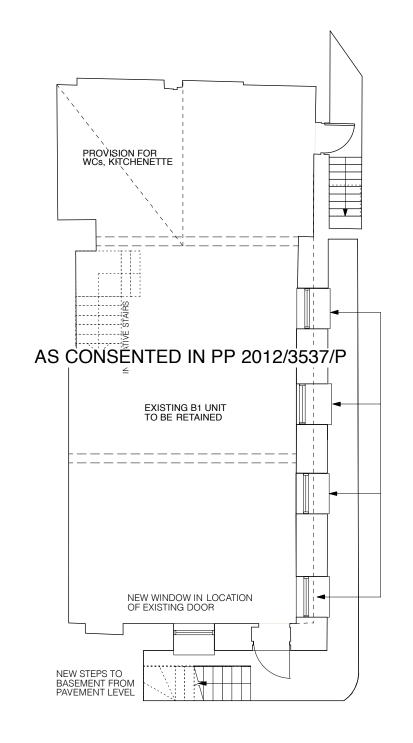

|   |                                                                                                 | >                                                                           |                 |          |          |    |  |
|---|-------------------------------------------------------------------------------------------------|-----------------------------------------------------------------------------|-----------------|----------|----------|----|--|
|   | Project                                                                                         | 1329: 64 CHARLO                                                             | TTE STREET      | LONDON \ | W1T 4QD  |    |  |
|   | Drawing Title                                                                                   | Drawing Title  NEW ROOF APPLICATION  PROPOSED BASEMENT & GROUND FLOOR PLANS |                 |          |          |    |  |
|   | Dwg No.                                                                                         | Dwg No. <b>1329-PA-31</b>                                                   |                 |          | Revision | Α  |  |
|   | Scale                                                                                           | 1:100 @ A3                                                                  | Date <b>DEC</b> | 2014     | Drawn by | PN |  |
| _ | ONS ONLY ANY DISCREPANCIES ARE TO BE REPORTED TO BOA IMMEDIATELY PRIOR TO THE EYECLITION OF THE |                                                                             |                 |          |          |    |  |