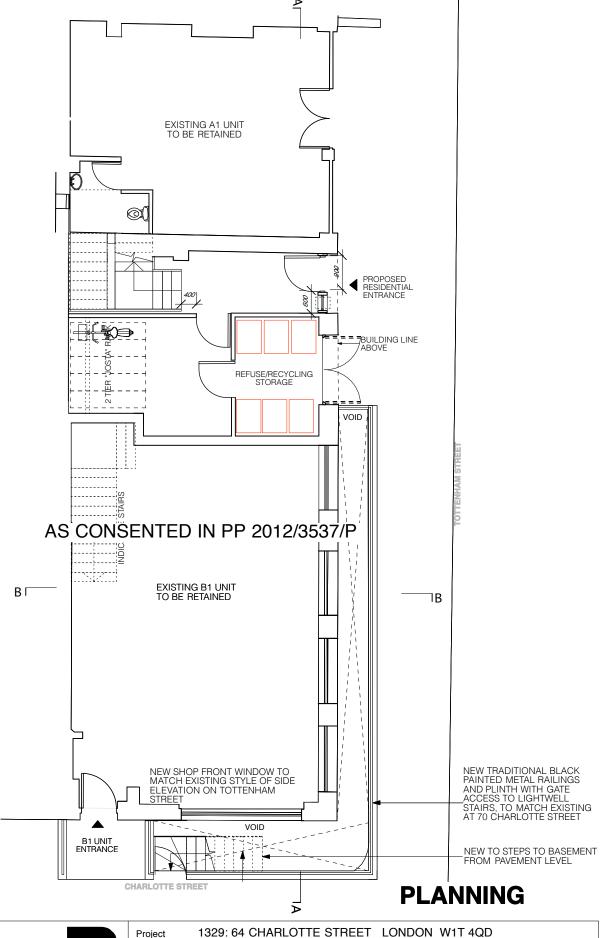

|   |                                                                                                 | >                                                                           |                 |          |          |    |  |
|---|-------------------------------------------------------------------------------------------------|-----------------------------------------------------------------------------|-----------------|----------|----------|----|--|
|   | Project                                                                                         | 1329: 64 CHARLO                                                             | TTE STREET      | LONDON \ | W1T 4QD  |    |  |
|   | Drawing Title                                                                                   | Drawing Title  NEW ROOF APPLICATION  PROPOSED BASEMENT & GROUND FLOOR PLANS |                 |          |          |    |  |
|   | Dwg No.                                                                                         | Dwg No. <b>1329-PA-31</b>                                                   |                 |          | Revision | Α  |  |
|   | Scale                                                                                           | 1:100 @ A3                                                                  | Date <b>DEC</b> | 2014     | Drawn by | PN |  |
| _ | ONS ONLY ANY DISCREPANCIES ARE TO BE REPORTED TO BOA IMMEDIATELY PRIOR TO THE EYECLITION OF THE |                                                                             |                 |          |          |    |  |