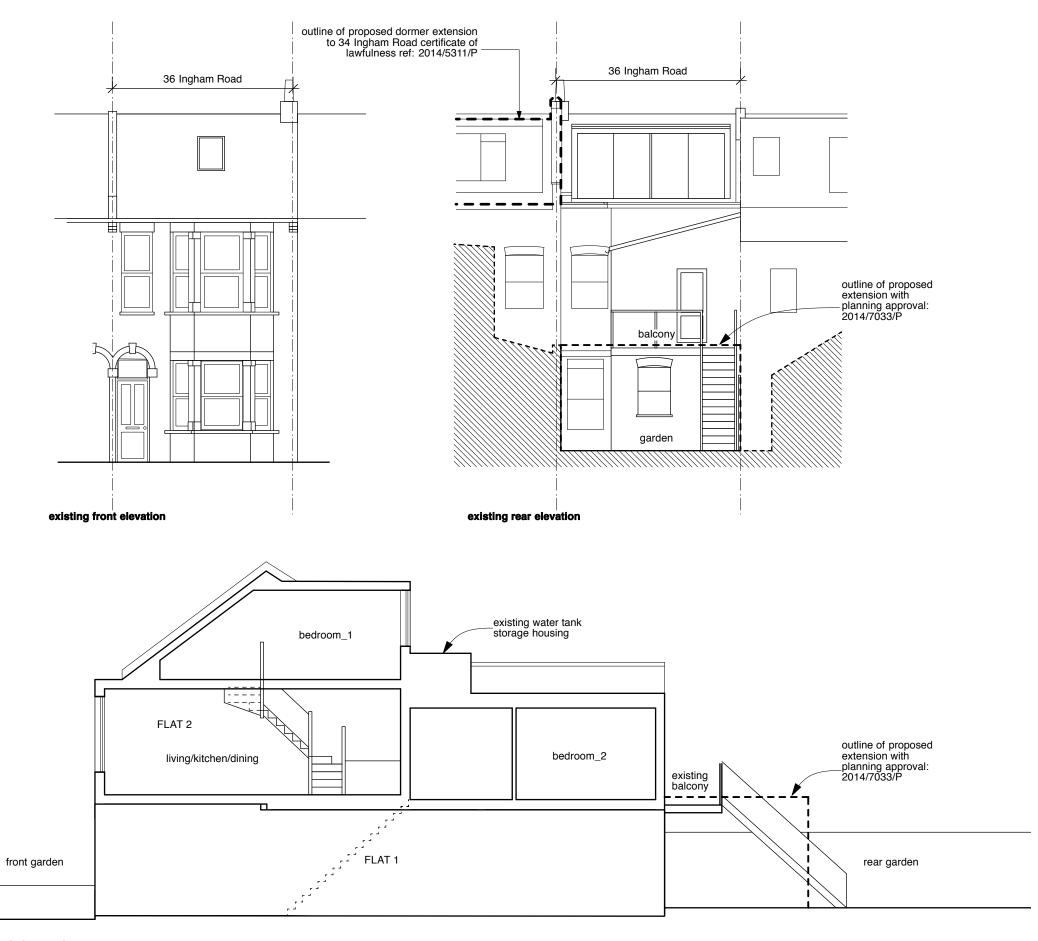

## 4orm

1-5 Offord Street London N1 1DH

studio@4orm.co.uk www.4orm.co.uk

Project

36 Ingham Road London NW6 1DE

Drawing Title

Existing Front & Rear Elevations Existing Section

Drawing Status

PLANNING

Date Scale @ A3 Drawn
December 2014 1:100 JW

Drawing Number

493-X.210

Notes

Do not scale from this drawing. Dimensions are to be verified on site prior to construction.

Note