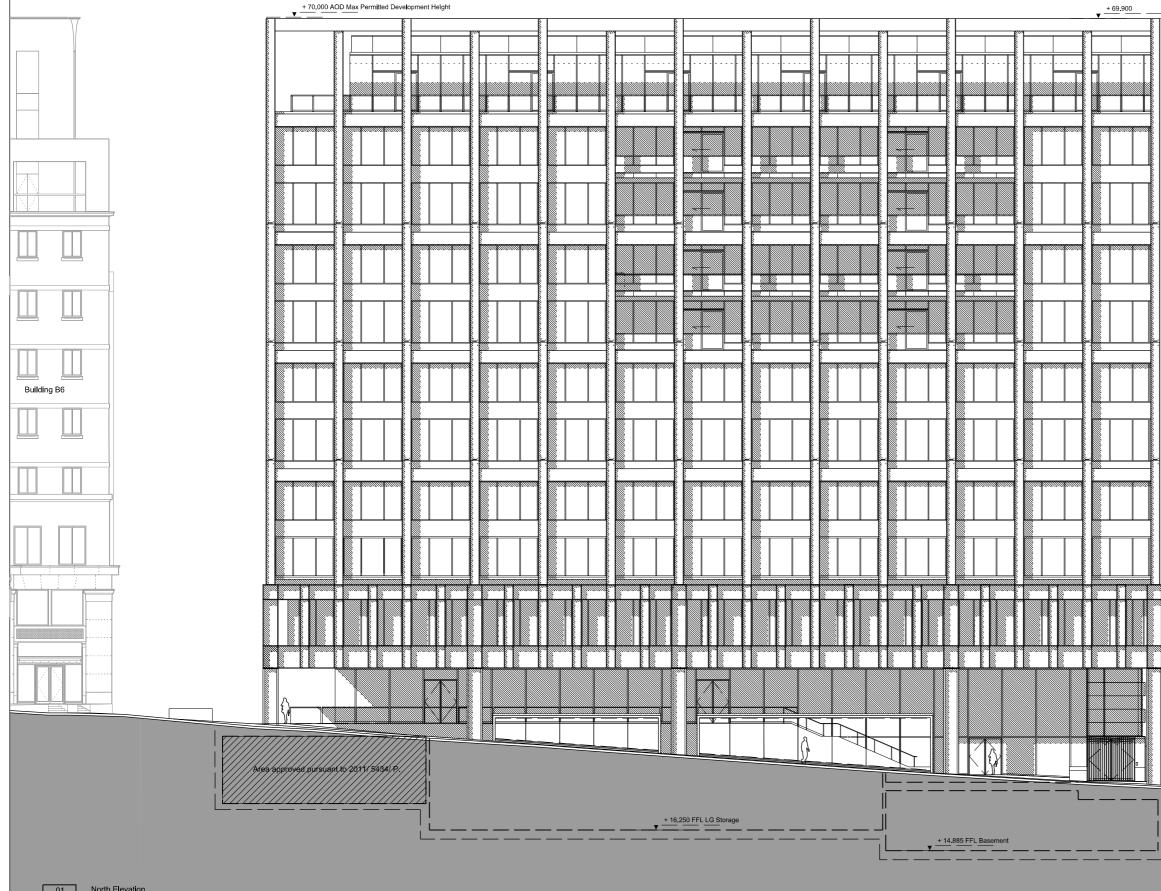

EPA KXC 05 125

P1

|                 | + 70.000 AOD Max Permitted Development Height  + 69.900 |
|-----------------|---------------------------------------------------------|
|                 |                                                         |
| South Elevation |                                                         |

01 South Elevation 05 200

1:250

A3

01 North Elevation 05 202

1:250

A3

\_\_\_\_\_

\_\_\_\_\_