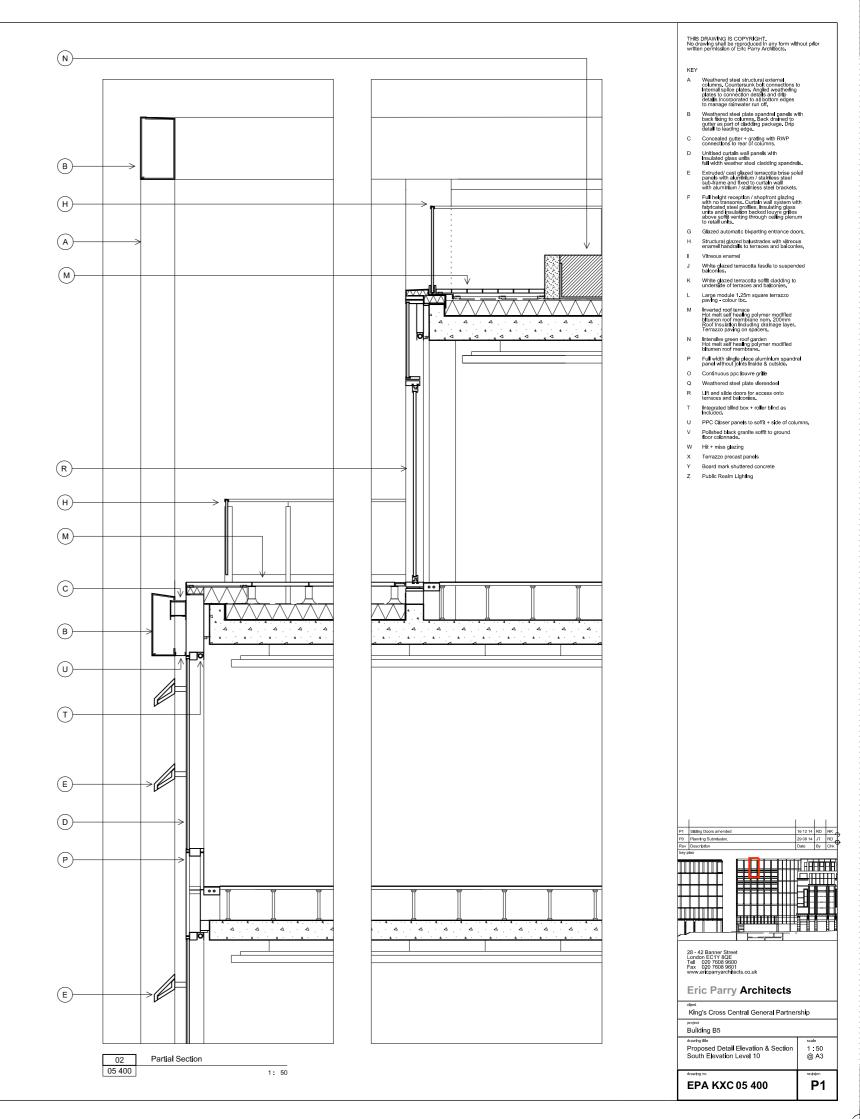

THIS DRAWING IS COPYRIGHT. No drawing shall be reproduced in any form without prior written permission of Eric Parry Architects.

KEY

- Weathered steer such columns, Countersunk to Internal splice plates. A А
- Weathered steel plate spandrel panels v back fixing to columns. Back drained to gutter as part of cladding package. Drip detal to leading edge.
- C Concealed gutter + grating with RW connections to rear of columns.
- Unitised curtain wall panels with insulated glass units full width weather steel cladding spandrels D
- Extruded/cast glazed terracotta brise soleil panels with aluminum / starihess steel sub-frame and fixed to curtain wall with aluminium / starihess steel brackets.
- Full helph tereption / short of backets with no transoms, Curtain wall system with fabricated steel profiles, insulating glass units and insulation backed louvre grilles above softi venting through ceiling plenun to retail units.
- G Glazed automatic bi-parting entrance doors H Structural glazed balustrades with vitreous enamel handrals to terraces and balconles.
- Vitreous enamel
- White glazed terracotta fascia to suspende balconies. J
- K White glazed terracotta soffit cladding to underside of terraces and balconies. L Large module 1.25m square terrazzo paving - colour tbc.
- M Inverted roof terrace Hot melt self healing polymer modified bitumen roof membrane nom. 200mm Roof Insulation Insulation Induding drahage layer. Terrazzo paving on spacers.
- N Intensive green roof garden Hot melt self healing polymer modified bitumen roof membrane.
- P Full width single piece aluminium spandre panel without joints inside & outside.
- O Continuous ppc louvre grille Q Weathered steel plate vierendeel
- R Lift and slide doors for access onto terraces and balconies.
- T Integrated blind box + roller blind as included.
- U PPC Closer panels to soffit + side of columns. V Pollshed black granite soffit to ground floor colonnade.
- W Hit + miss glazing
- X Terrazzo precast panels Y Board mark shuttered concrete
- Z Public Realm Lighting