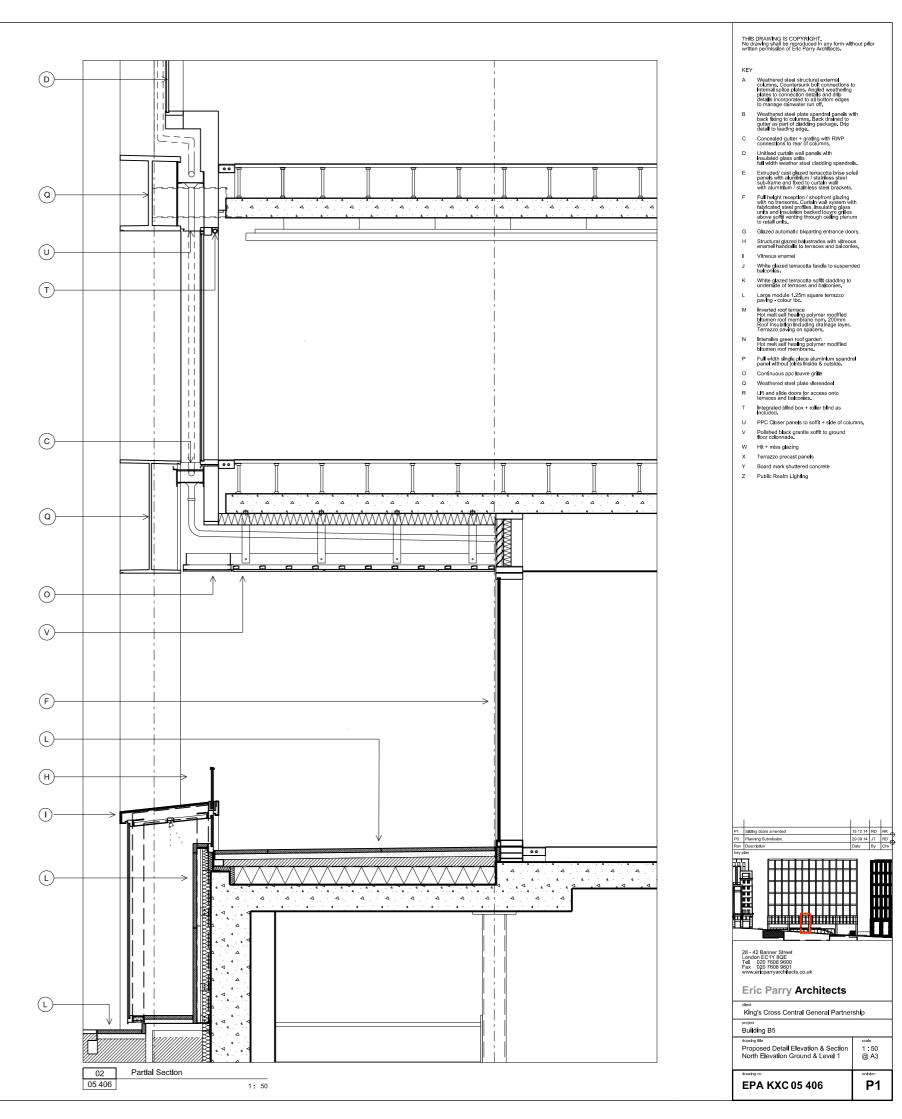

THIS DRAWING IS COPYRIGHT. No drawing shall be reproduced in any form without prior written permission of Eric Parry Architects.

KEY

- Weathered steer such columns, Countersunk to Internal splice plates. A А
- Weathered steel plate spandrel panels v back fixing to columns. Back drained to gutter as part of cladding package. Drip detal to leading edge.
- C Concealed gutter + grating with RW connections to rear of columns.
- Unitised curtain wall panels with insulated glass units full width weather steel cladding spandrels D
- Extruded/cast glazed terracotta brise soleil panels with aluminum / starihess steel sub-frame and fixed to curtain wall with aluminium / starihess steel brackets.
- Full helph tereption / short of backets with no transoms, Curtain wall system with fabricated steel profiles, insulating glass units and insulation backed louvre grilles above softi venting through ceiling plenun to retail units.
- G Glazed automatic bi-parting entrance doors H Structural glazed balustrades with vitreous enamel handrals to terraces and balconles.
- Vitreous enamel
- White glazed terracotta fascia to suspende balconies. J
- K White glazed terracotta soffit cladding to underside of terraces and balconies. L Large module 1.25m square terrazzo paving - colour tbc.
- M Inverted roof terrace Hot melt self healing polymer modified bitumen roof membrane nom. 200mm Roof Insulation Insulation Induding drahage layer. Terrazzo paving on spacers.
- N Intensive green roof garden Hot melt self healing polymer modified bitumen roof membrane.
- P Full width single piece aluminium spandre panel without joints inside & outside.
- O Continuous ppc louvre grille Q Weathered steel plate vierendeel
- R Lift and slide doors for access onto terraces and balconies.
- T Integrated blind box + roller blind as included.
- U PPC Closer panels to soffit + side of columns. V Pollshed black granite soffit to ground floor colonnade.
- W Hit + miss glazing
- X Terrazzo precast panels Y Board mark shuttered concrete
- Z Public Realm Lighting