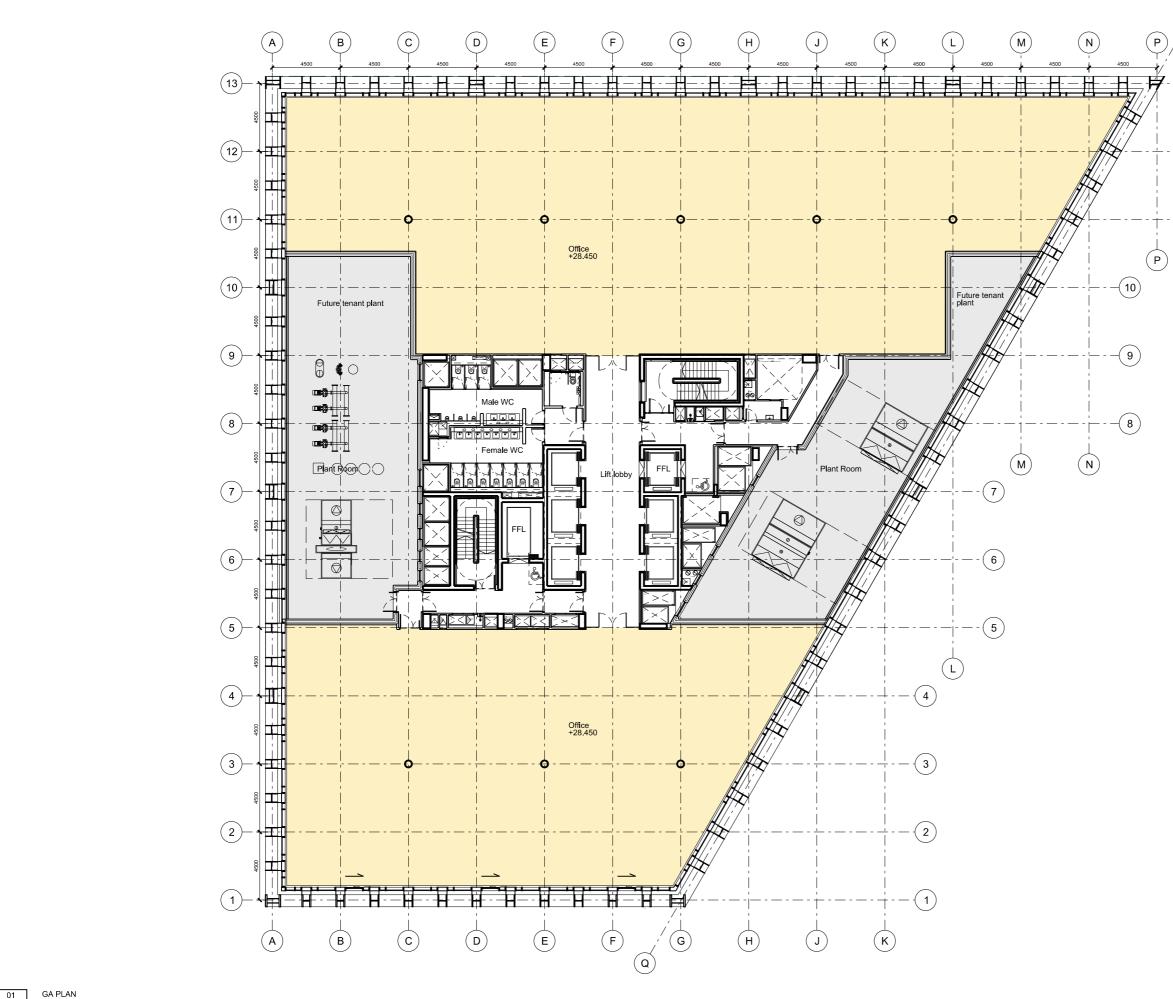

1:250



м 🔗

EPA KXC 05 116

**P1** 



1:250

A3

\_\_\_\_\_

N 🔗

EPA KXC 05 125

P1

|                 | + 70.000 AOD Max Permitted Development Height  + 69.900 |
|-----------------|---------------------------------------------------------|
|                 |                                                         |
| South Elevation |                                                         |

01 South Elevation 05 200

1:250

A3





01 North Elevation 05 202

1:250

A3



\_\_\_\_\_







\_\_\_\_\_





THIS DRAWING IS COPYRIGHT. No drawing shall be reproduced in any form without prior written permission of Eric Parry Architects.

KEY

- Weathered steer such columns, Countersunk to Internal splice plates. A А
- Weathered steel plate spandrel panels v back fixing to columns. Back