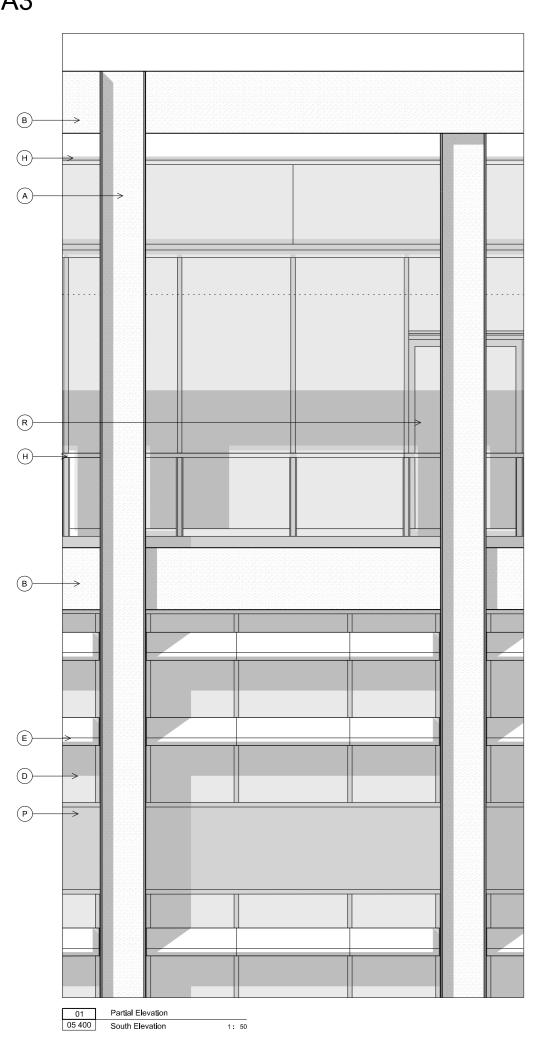

THIS DRAWING IS COPYRIGHT. No drawing shall be reproduced in any form without prior written permission of Eric Parry Architects.

KEY

- Weathered steer such columns, Countersunk to Internal splice plates. A А
- Weathered steel plate spandrel panels v back fixing to columns. Back drained to gutter as part of cladding package. Drip detal to leading edge.
- C Concealed gutter + grating with RW connections to rear of columns.
- Unitised curtain wall panels with insulated glass units full width weather steel cladding spandrels D
- Extruded/cast glazed terracotta brise soleil panels with aluminum / starihess steel sub-frame and fixed to curtain wall with aluminium / starihess steel brackets.
- Full helph tereption / short of backets with no transoms, Curtain wall system with fabricated steel profiles, insulating glass units and insulation backed louvre grilles above softi venting through ceiling plenun to retail units.
- G Glazed automatic bi-parting entrance doors H Structural glazed balustrades with vitreous enamel handrals to terraces and balconles.
- Vitreous enamel
- White glazed terracotta fascia to suspende balconies. J
- K White glazed terracotta soffit cladding to underside of terraces and balconies. L Large module 1.25m square terrazzo paving - colour tbc.
- M Inverted roof terrace Hot melt self healing polymer modified bitumen roof membrane nom. 200mm Roof Insulation Insulation Induding drahage layer. Terrazzo paving on spacers.
- N Intensive green roof garden Hot melt self healing polymer modified bitumen roof membrane.
- P Full width single piece aluminium spandre panel without joints inside & outside.
- O Continuous ppc louvre grille Q Weathered steel plate vierendeel
- R Lift and slide doors for access onto terraces and balconies.
- T Integrated blind box + roller blind as included.
- U PPC Closer panels to soffit + side of columns. V Pollshed black granite soffit to ground floor colonnade.
- W Hit + miss glazing
- X Terrazzo precast panels Y Board mark shuttered concrete
- Z Public Realm Lighting