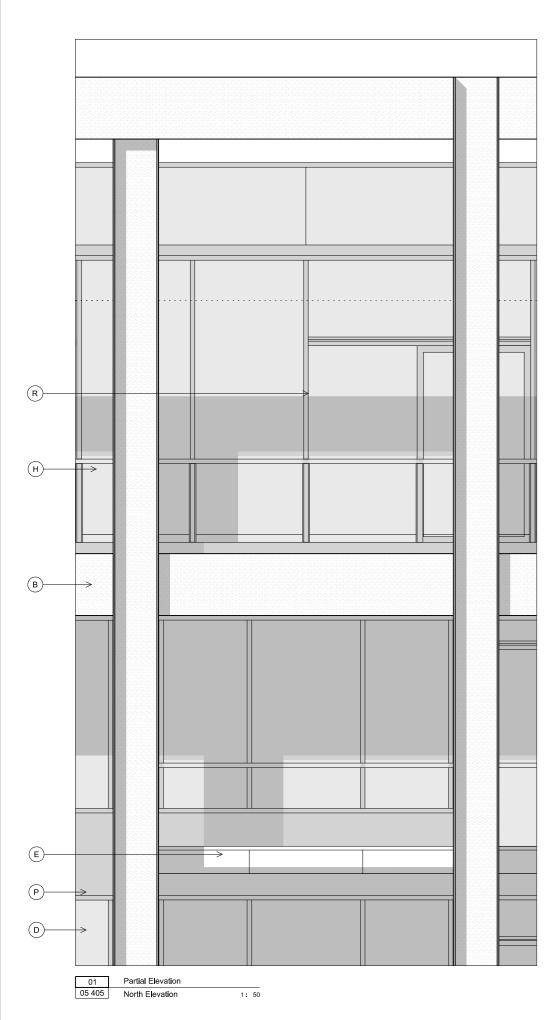

THIS DRAWING IS COPYRIGHT. No drawing shall be reproduced in any form without prior written permission of Eric Parry Architects.

KEY

- Weathered steer such columns, Countersunk to Internal splice plates. A А
- Weathered steel plate spandrel panels v back fixing to columns. Back drained to gutter as part of cladding package. Drip detal to leading edge.
- C Concealed gutter + grating with RW connections to rear of columns.
- Unitised curtain wall panels with insulated glass units full width weather steel cladding spandrels D
- Extruded/cast glazed terracotta brise soleil panels with aluminum / starihess steel sub-frame and fixed to curtain wall with aluminium / starihess steel brackets.
- Full helph tereption / short of backets with no transoms, Curtain wall system with fabricated steel profiles, insulating glass units and insulation backed louvre grilles above softi venting through ceiling plenun to retail units.
- G Glazed automatic bi-parting entrance doors H Structural glazed balustrades with vitreous enamel handrals to terraces and balconles.
- Vitreous enamel
- White glazed terracotta fascia to suspende balconies. J
- K White glazed terracotta soffit cladding to underside of terraces and balconies. L Large module 1.25m square terrazzo paving - colour tbc.
- M Inverted roof terrace Hot melt self healing polymer modified bitumen roof membrane nom. 200mm Roof Insulation Insulation Induding drahage layer. Terrazzo paving on spacers.
- N Intensive green roof garden Hot melt self healing polymer modified bitumen roof membrane.
- P Full width single piece aluminium spandre panel without joints inside & outside.
- O Continuous ppc louvre grille Q Weathered steel plate vierendeel
- R Lift and slide doors for access onto terraces and balconies.
- T Integrated blind box + roller blind as included.
- U PPC Closer panels to soffit + side of columns. V Pollshed black granite soffit to ground floor colonnade.
- W Hit + miss glazing
- X Terrazzo precast panels Y Board mark shuttered concrete
- Z Public Realm Lighting