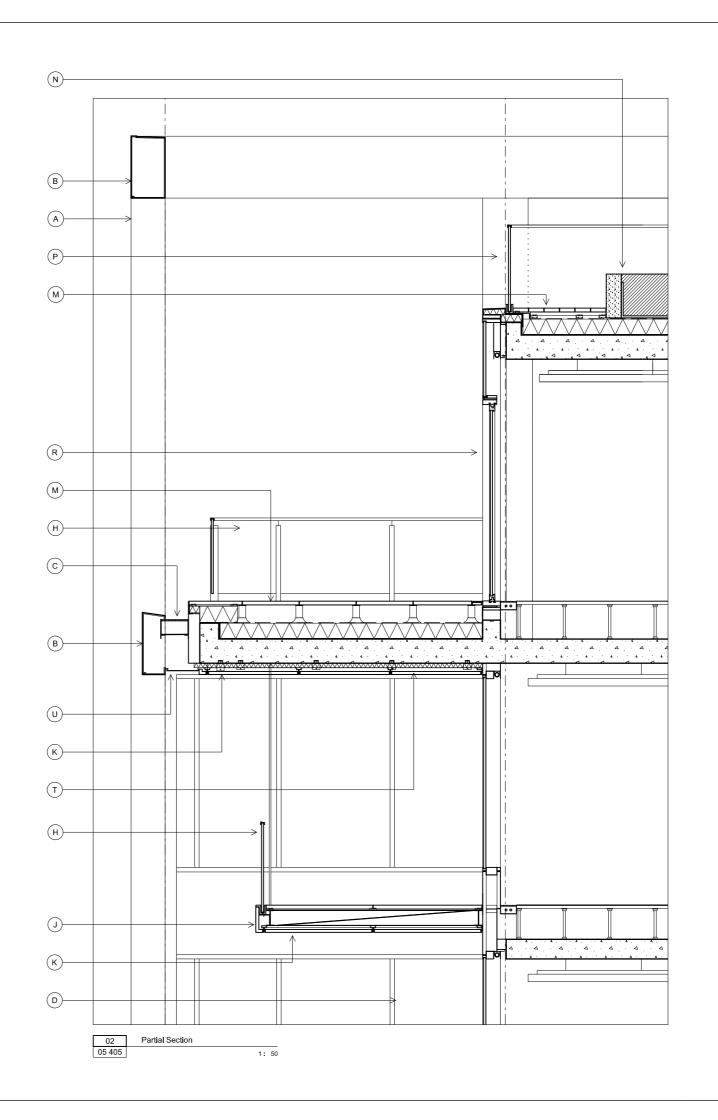

THIS DRAWING IS COPYRIGHT. No drawing shall be reproduced in any form without prior written permission of Eric Parry Architects.

KEY

- Weathered steer such columns, Countersunk to Internal splice plates. A А
- Weathered steel plate spandrel panels v back fixing to columns. Back drained to gutter as part of cladding package. Drip detal to leading edge.
- C Concealed gutter + grating with RW connections to rear of columns.
- Unitised curtain wall panels with insulated glass units full width weather steel cladding spandrels D
- Extruded/cast glazed terracotta brise soleil panels with aluminum / starihess steel sub-frame and fixed to curtain wall with aluminium / starihess steel brackets.
- Full helph tereption / short of backets with no transoms, Curtain wall system with fabricated steel profiles, insulating glass units and insulation backed louvre grilles above softi venting through ceiling plenun to retail units.
- G Glazed automatic bi-parting entrance doors H Structural glazed balustrades with vitreous enamel handrals to terraces and balconles.
- Vitreous enamel
- White glazed terracotta fascia to suspende balconies. J
- K White glazed terracotta soffit cladding to underside of terraces and balconies. L Large module 1.25m square terrazzo paving - colour tbc.
- M Inverted roof terrace Hot melt self healing polymer modified bitumen roof membrane nom. 200mm Roof Insulation Insulation Induding drahage layer. Terrazzo paving on spacers.
- N Intensive green roof garden Hot melt self healing polymer modified bitumen roof membrane.
- P Full width single piece aluminium spandre panel without joints inside & outside.
- O Continuous ppc louvre grille Q Weathered steel plate vierendeel
- R Lift and slide doors for access onto terraces and balconies.
- T Integrated blind box + roller blind as included.
- U PPC Closer panels to soffit + side of columns. V Pollshed black granite soffit to ground floor colonnade.
- W Hit + miss glazing
- X Terrazzo precast panels Y Board mark shuttered concrete
- Z Public Realm Lighting