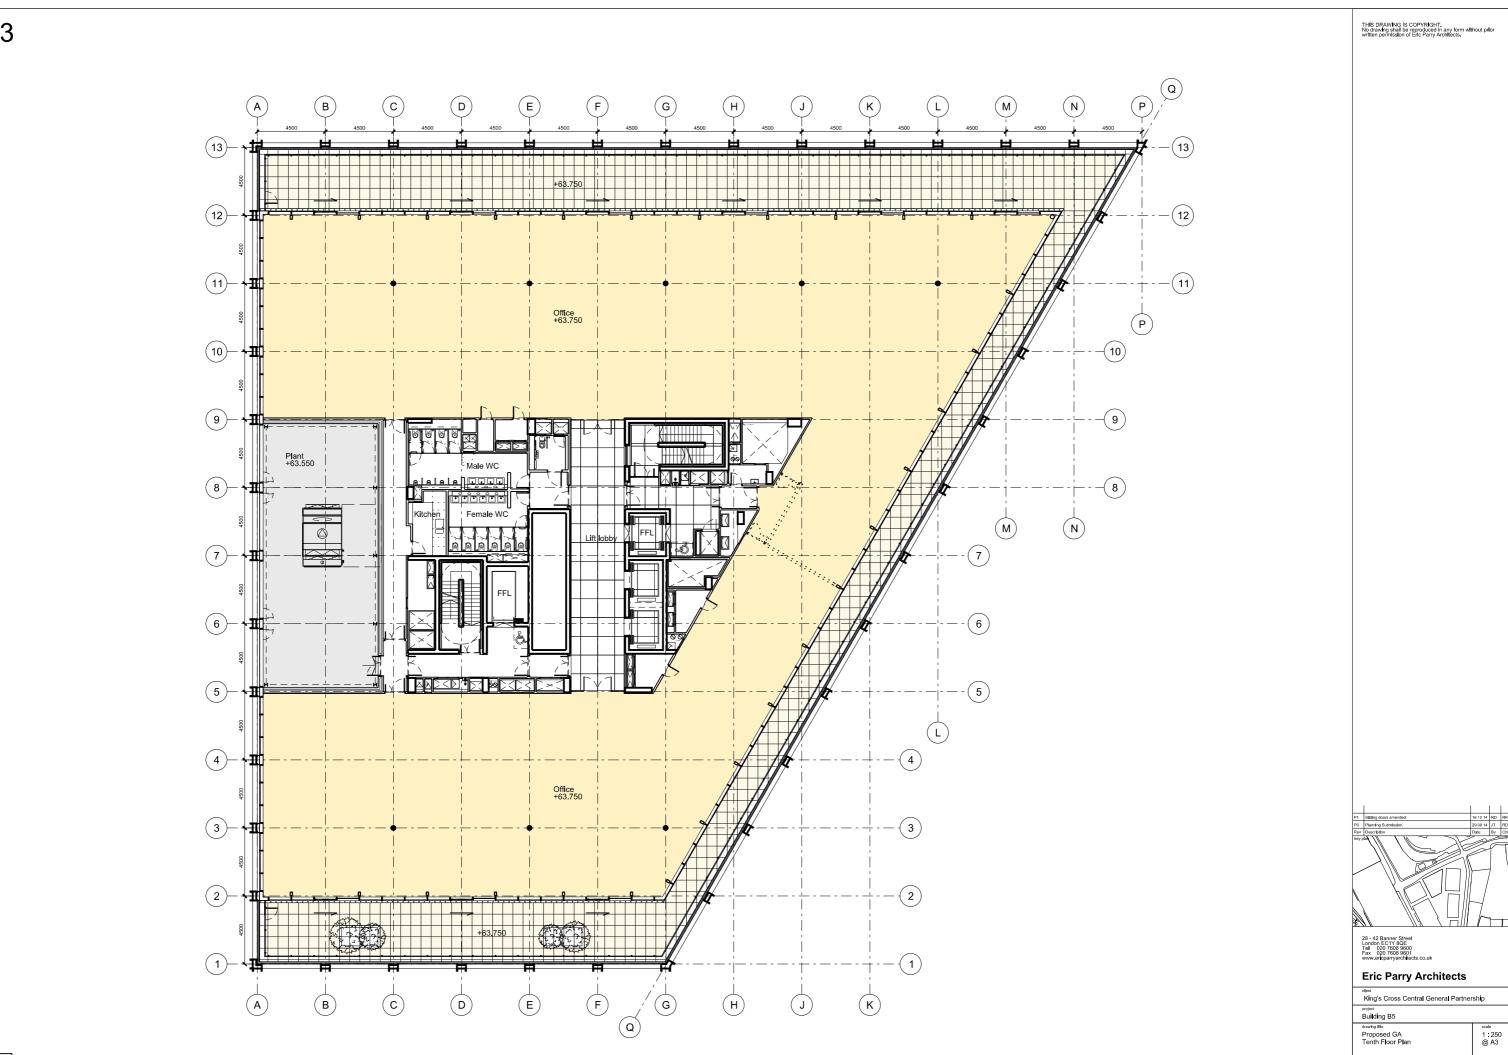

1:250



м 🔗

EPA KXC 05 116

**P1** 



1:250

A3

\_\_\_\_\_

N 🔗

EPA KXC 05 125

P1

|                 | + 70.000 AOD Max Permitted Development Height  + 69.900 |
|-----------------|---------------------------------------------------------|
|                 |                                                         |
| South Elevation |                                                         |

01 South Elevation 05 200

1:250

A3





01 North Elevation 05 202

1:250

A3



\_\_\_\_\_







\_\_\_\_\_





THIS DRAWING IS COPYRIGHT. No drawing shall be reproduced in any form without prior written permission of Eric Parry Architects.

KEY

- Weathered steer such columns, Countersunk to Internal splice plates. A А
- Weathered steel plate spandrel panels v back fixing to columns. Back drained to gutter as part of cladding pa