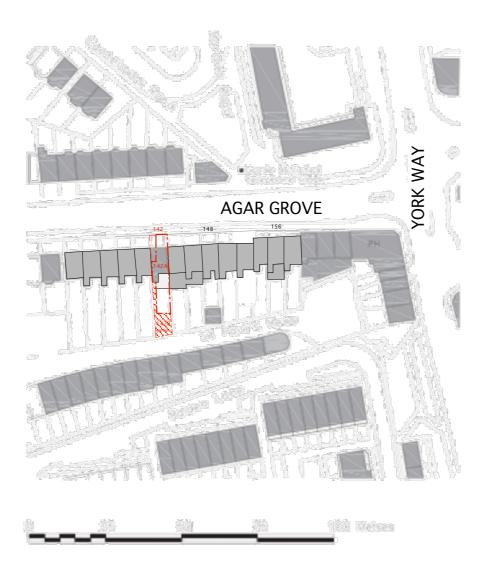

LOCATION PLAN

| scale:      | date:       |
|-------------|-------------|
| AS SHOWN    | 12.12.2014  |
| drawn by:   | checked by: |
| pd          | sm          |
| drawing no: | <u> </u>    |

14AG\_PL-101 Α

This drawing is subject to the approval of the appropriate Statutory Authorities

m c l a r e n.a r c h i t e c t u r e+d e s i g n 89 Worship Street London EC2A 2BE T: +44 (0)20 7652 1456

project: 142A AGAR GROVE London NW1 9TY