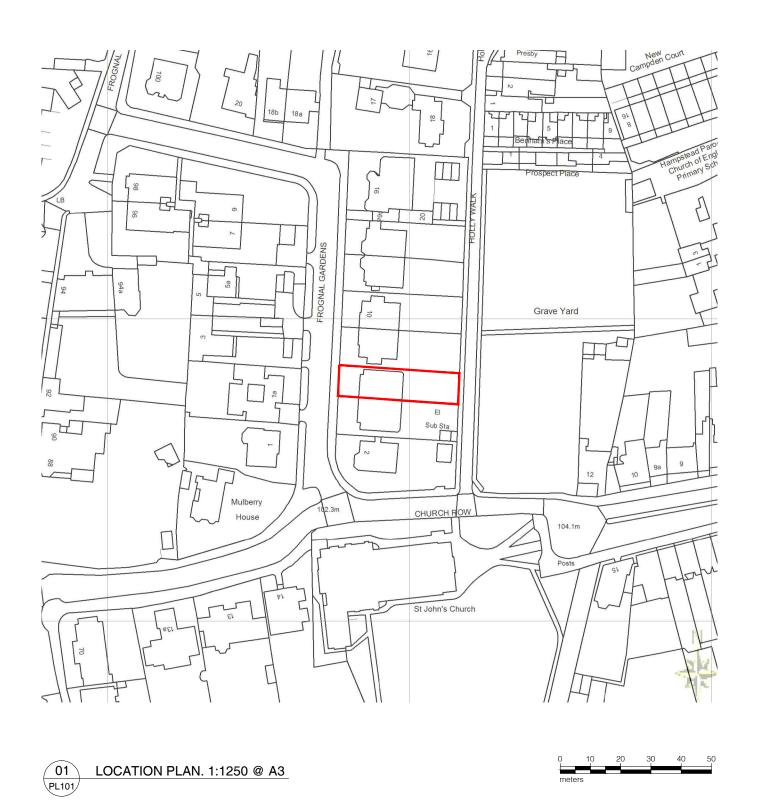

| GENERAL NOTES:                                                                                                                                                                                                                    | CONTACT:                                                                              | REVISIONS: |  |                               | ROB BEACROFT LOCATION PLAN |                    | LOCATION PLAN | AN    |            |
|-----------------------------------------------------------------------------------------------------------------------------------------------------------------------------------------------------------------------------------|---------------------------------------------------------------------------------------|------------|--|-------------------------------|----------------------------|--------------------|---------------|-------|------------|
| This drawing is copyright Christopher Egan Architecture Ltd.     Do not scale from this drawing.     Any discrepancies found on this drawing must be brought to the attention of Christopher Egan Architecture Ltd for resolution | Christopher Egan Architecture<br>Sixth Floor, 23-25 Eastcastle Street, London W1W 8DF |            |  | Christopher Egan Architecture | 6 FROGNAL GARDENS PROJECT  |                    | 213           | PL101 | - REVISION |
|                                                                                                                                                                                                                                   | +44 (0)20 7637 9664<br>admin@christopher-egan.com www.christopher-egan.com            |            |  |                               | INFORMATION<br>STATUS      | 18.12.2014<br>DATE | JOB NO.       |       |            |