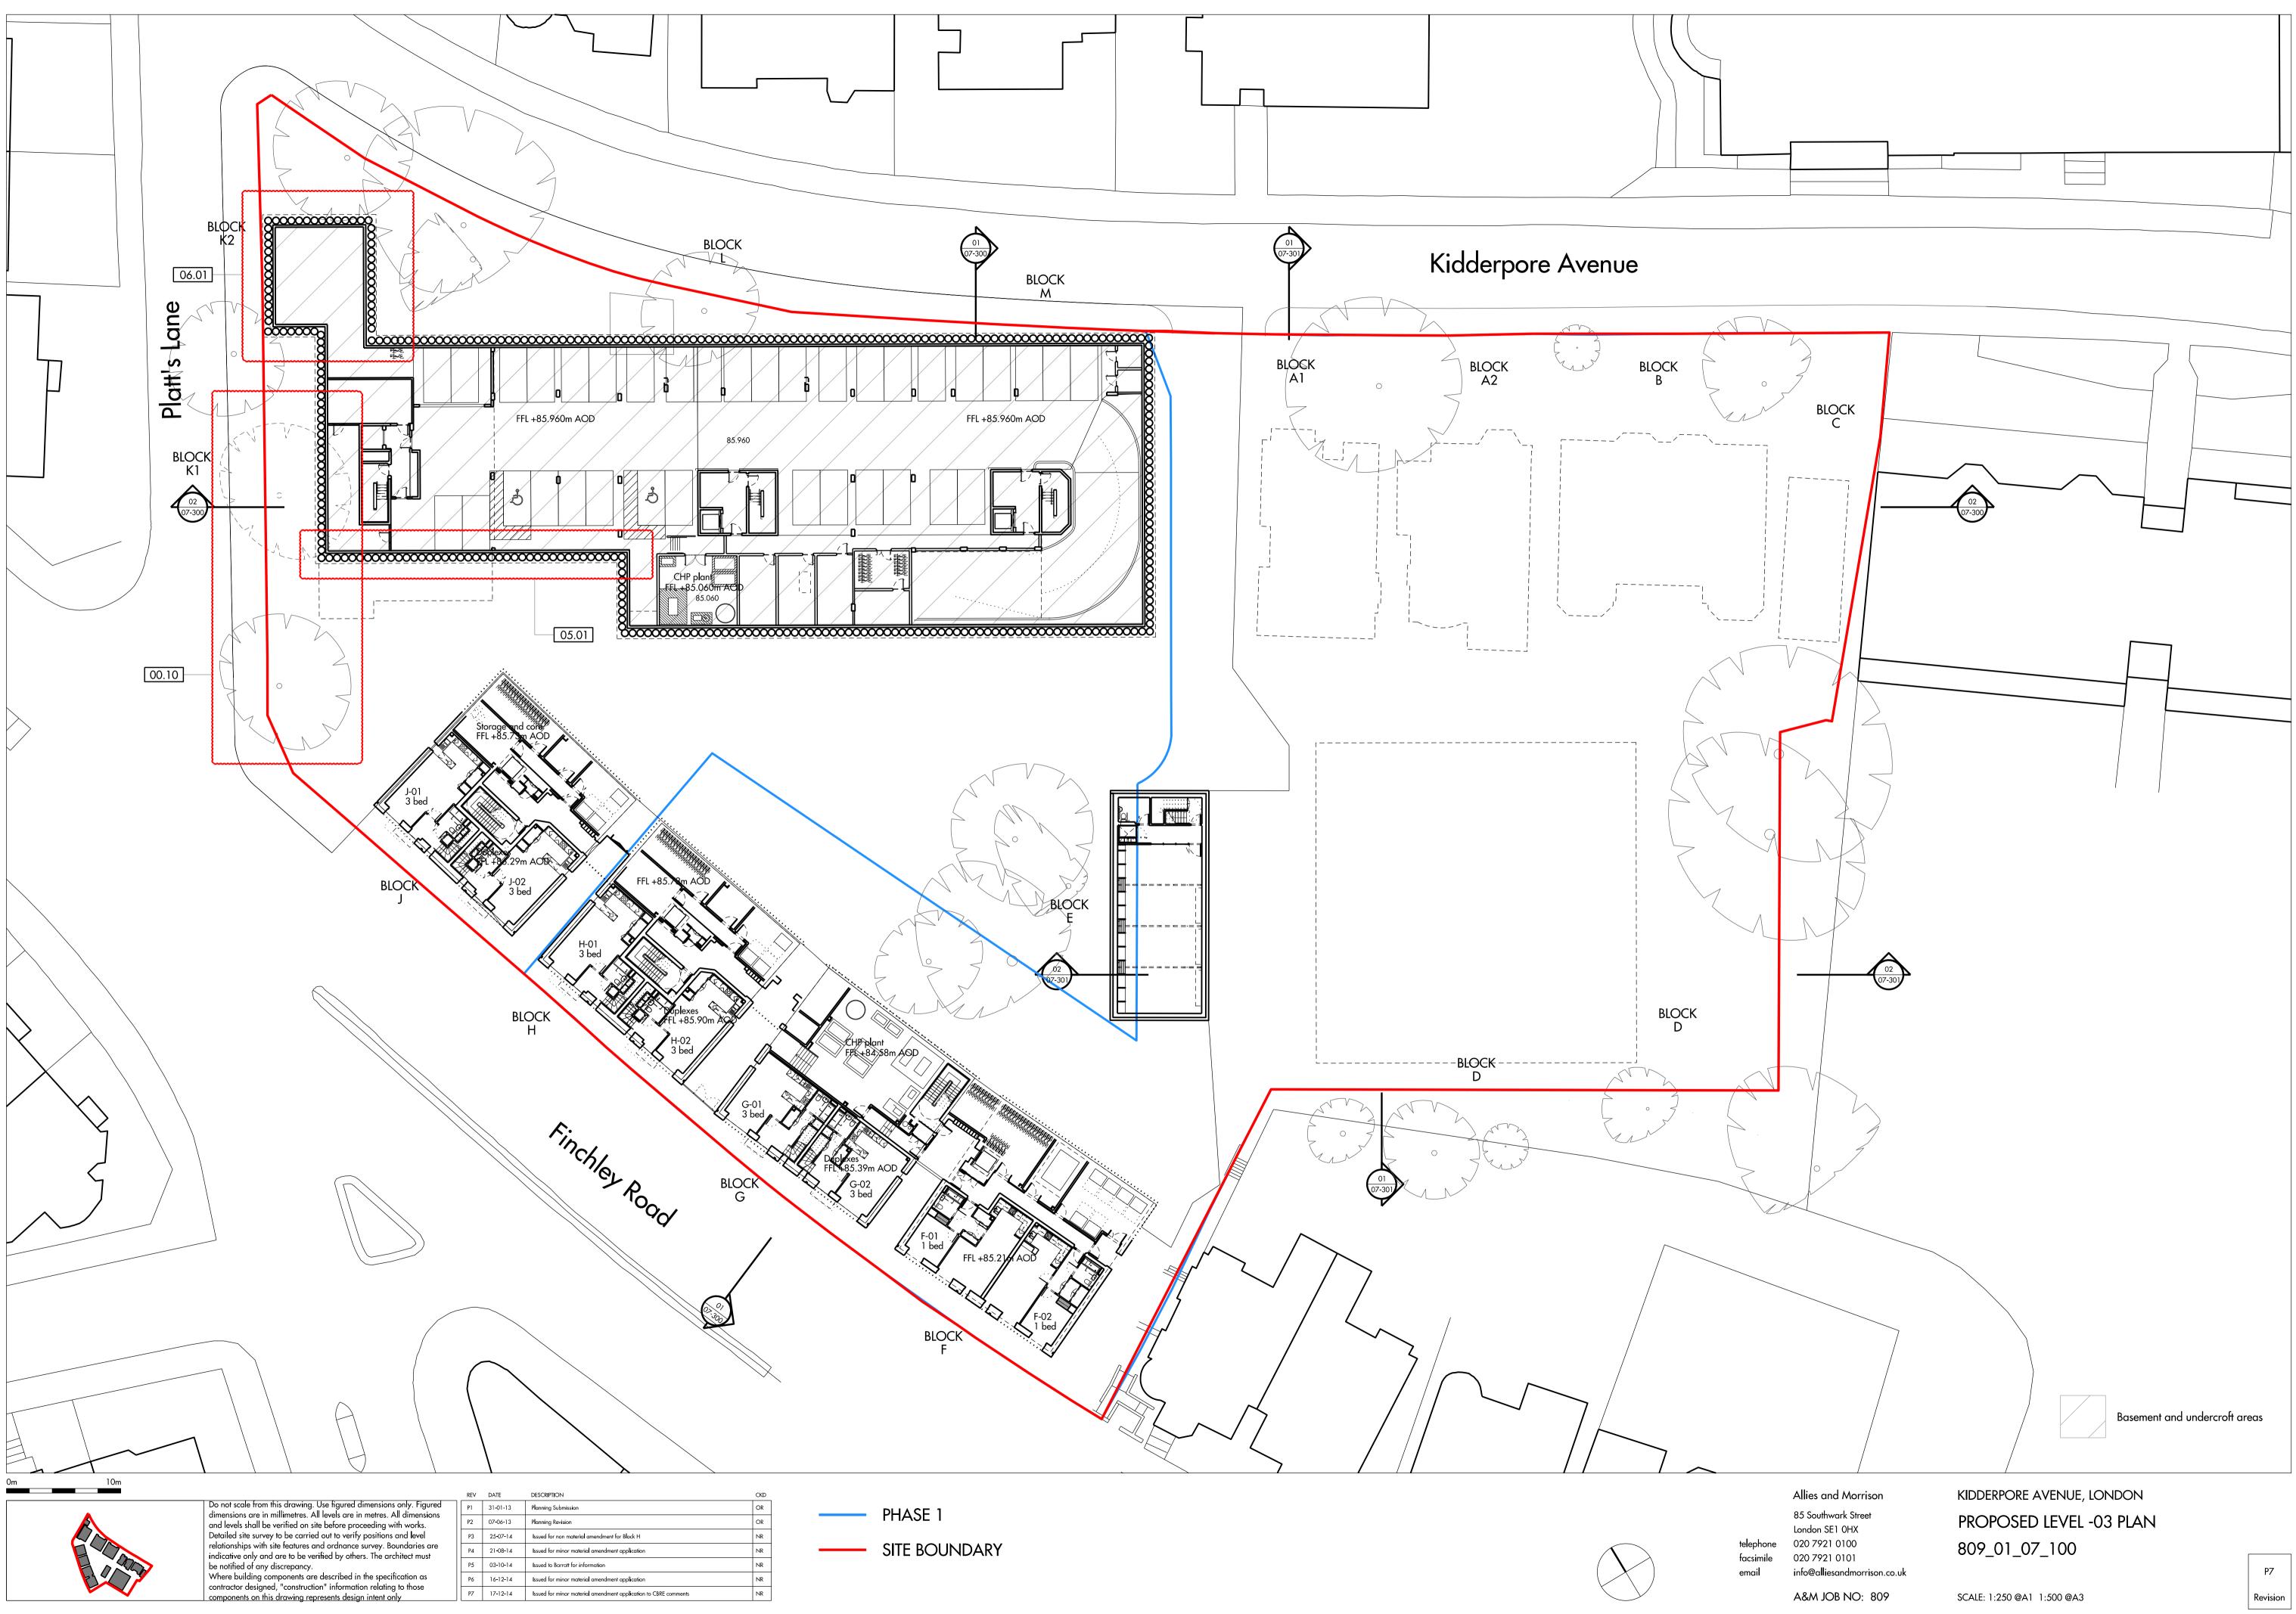

## 10m

Do not scale from this drawing. Use figured dimensions only. Figured dimensions are in millimetres. All levels are in metres. All dimensions and levels shall be verified on site before proceeding with works. Detailed site survey to be carried out to verify positions and level relationships with site features and ordnance survey. Boundaries are indicative only and are to be verified by others. The architect must be notified of any discrepancy.