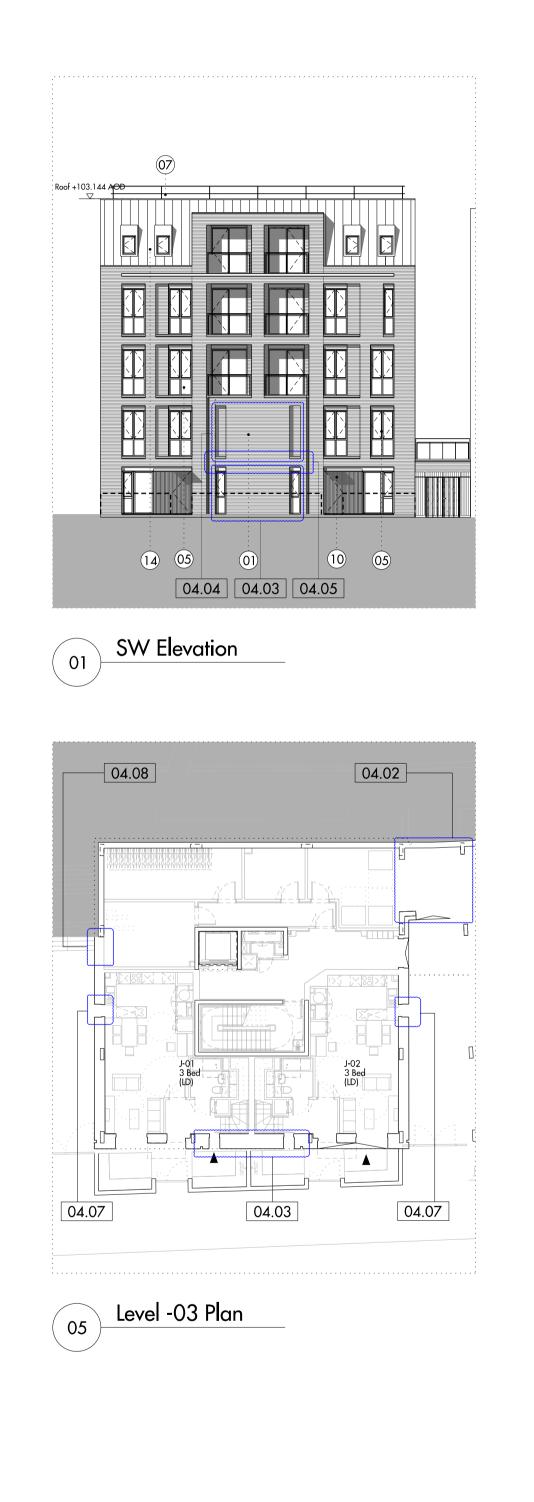

06

notes: 1. Obscure glass used in south east facade looking towards Block H

| KEY: | 01) Facing B |
|------|--------------|
|      | 02) Terracot |
|      | 03) Timber V |
|      | 04) Metal W  |
|      | 05 Glass     |
|      |              |

Brick tta Roof Tile Window Frame /indow Frame

(06) Painted Timber Balustrade (07) P P C Metal Balustrade 08) Metal Rain Water Goods 09) P P C Metal Facing Panel 10 Timber Cladding

11) P P C Metalwork (12) Metal Coping 13 Timber Decking (14) Metal Standing Seam Cladding 15) Flat Bio-diverse roof

16) Flat Roof with Stone ballast (17) Metal Standing Seam Roof (18) Etched Glass Panel (19) Perforated Metal Panel (20) Existing Brickwork made good (25) Roof Finish Made Good

(21) New infill brickwork (22) New window to match existing 23 New window/door in modified opening 24) New Render/Roughcast

26) Tiles Made Good (27) Photo Voltaics (28) CHP Flues 29 Biodiverse Green Roof (30) Seedum Roof

(31) Obscure Glass (32) Mechanical Extract Vent (33) New roof to match existing

telephone facsimile email