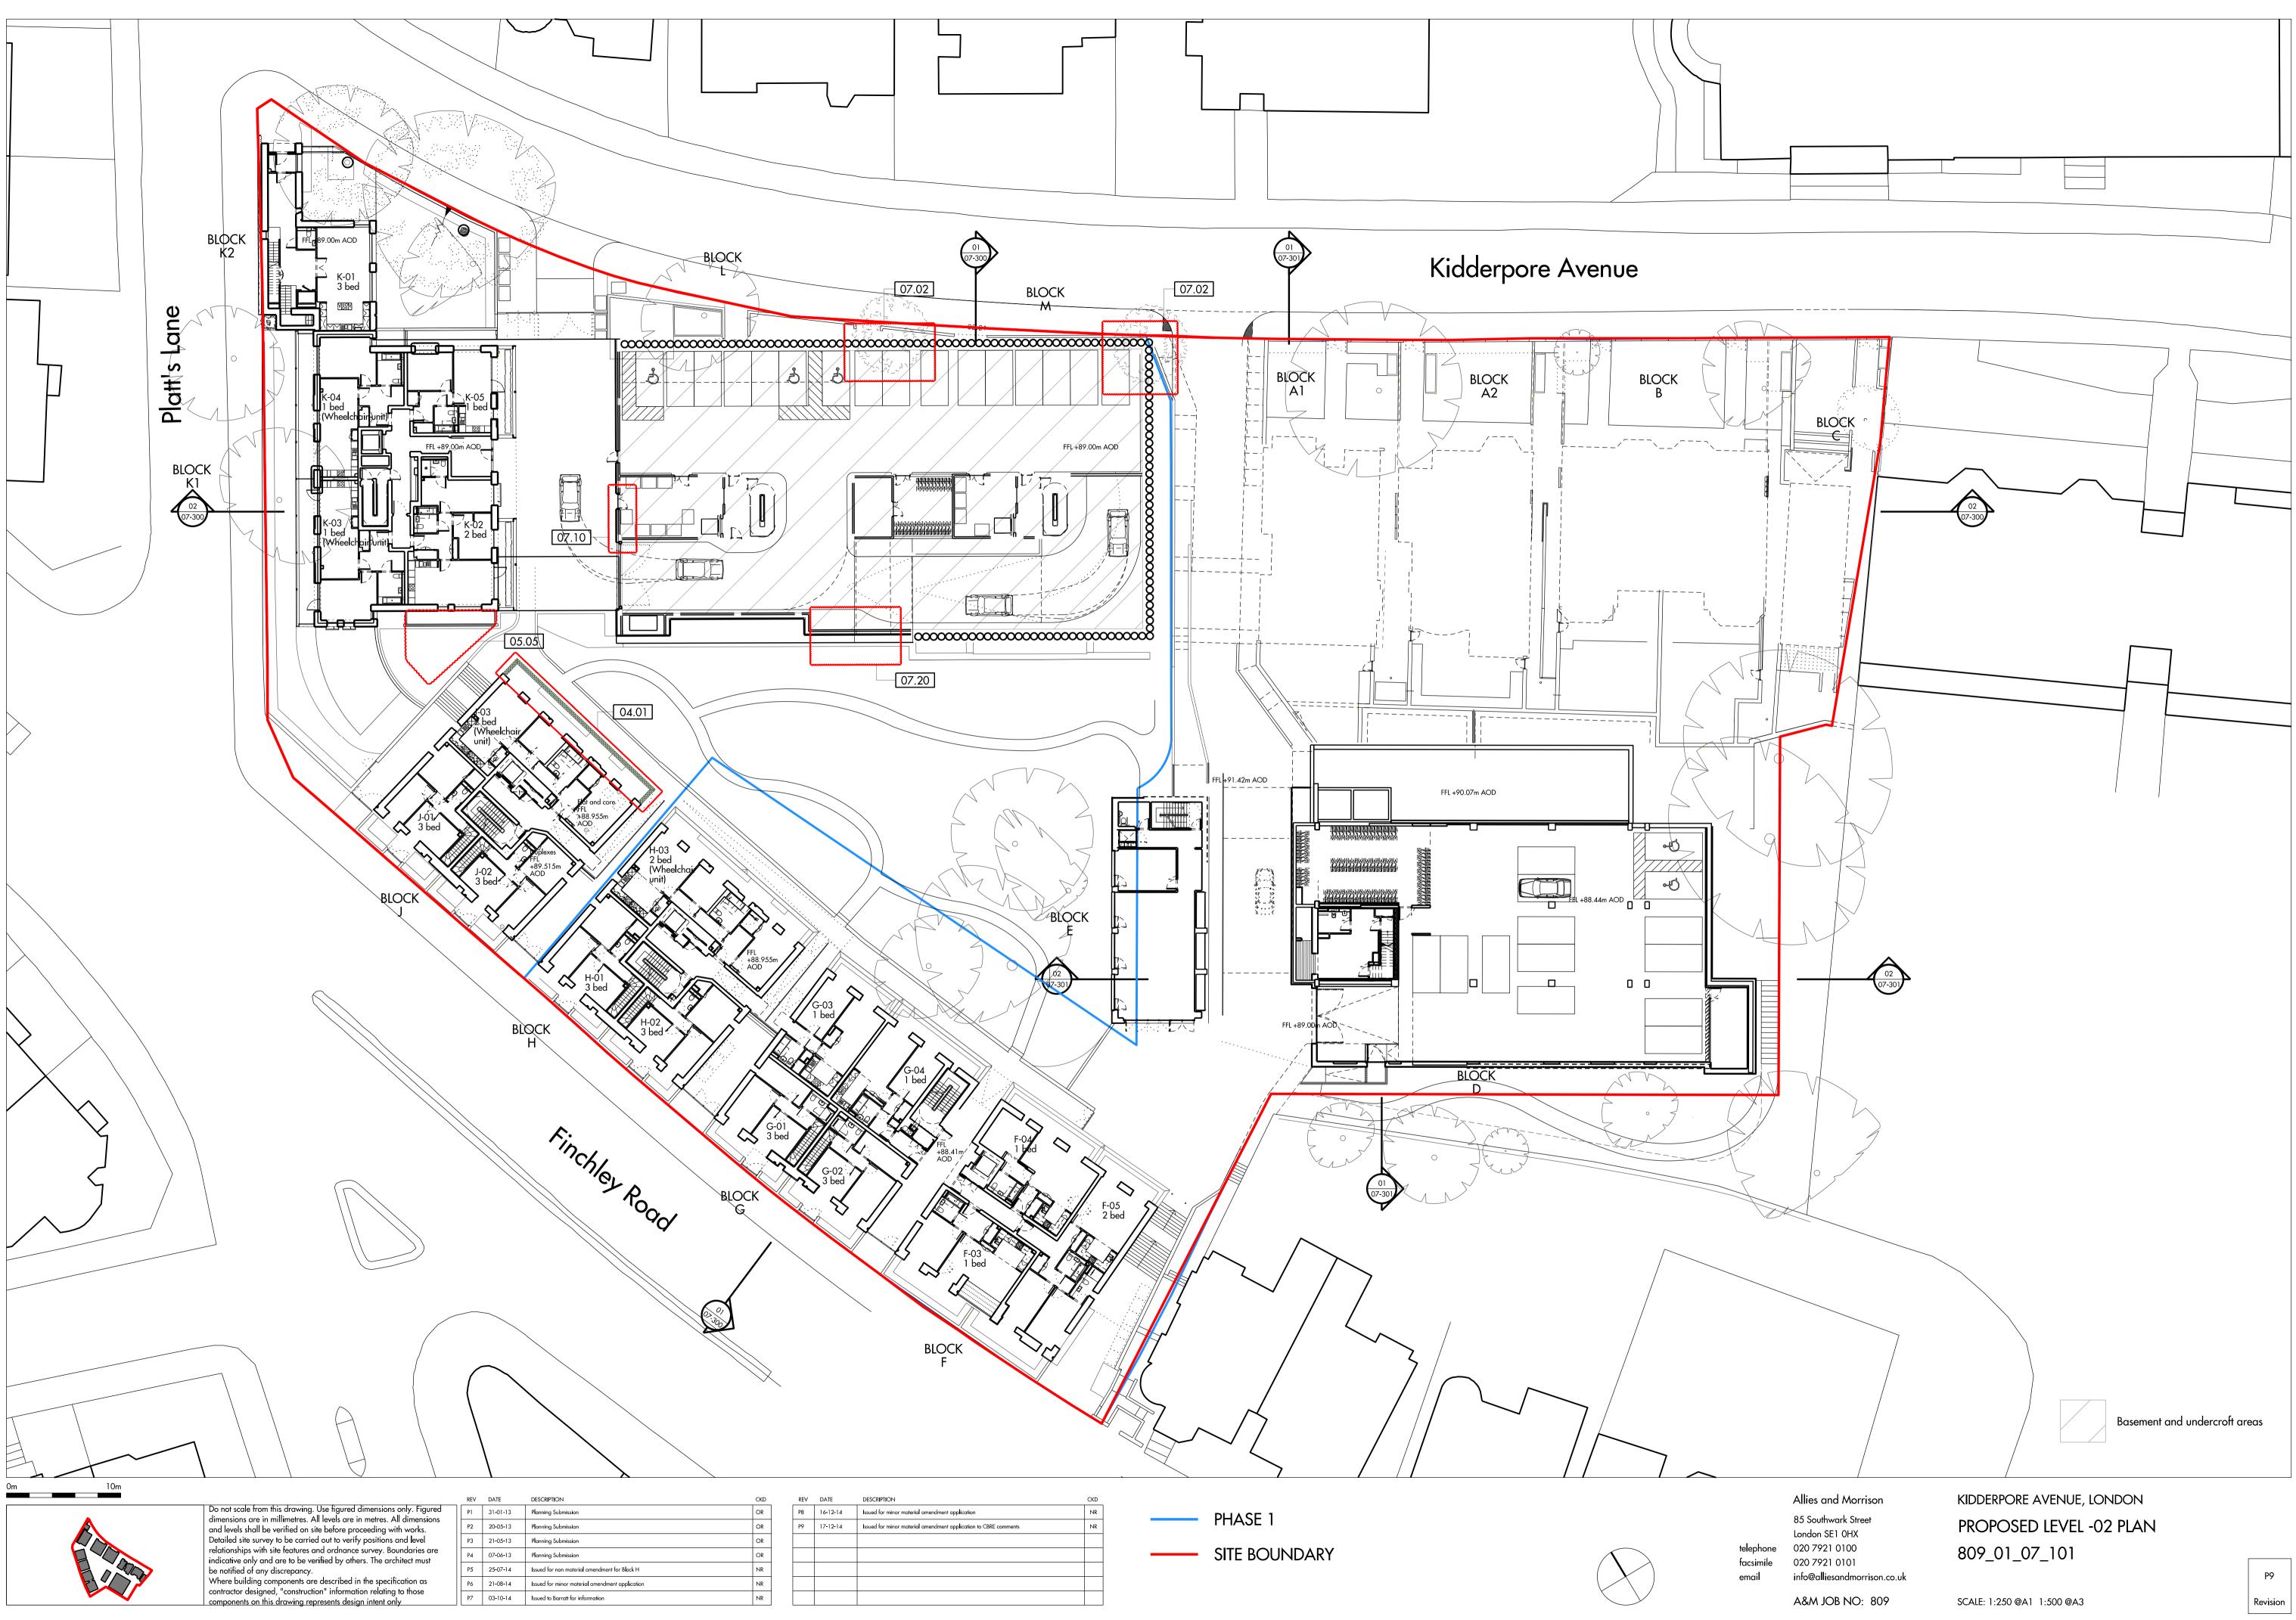

## 10m

Do not scale from this drawing. Use figured dimensions only. Figured dimensions are in millimetres. All levels are in metres. All dimensions and levels shall be verified on site before proceeding with works. Detailed site survey to be carried out to verify positions and level relationships with site features and ordnance survey. Boundaries are indicative only and are to be verified by others. The architect must be notified of any discrepancy.