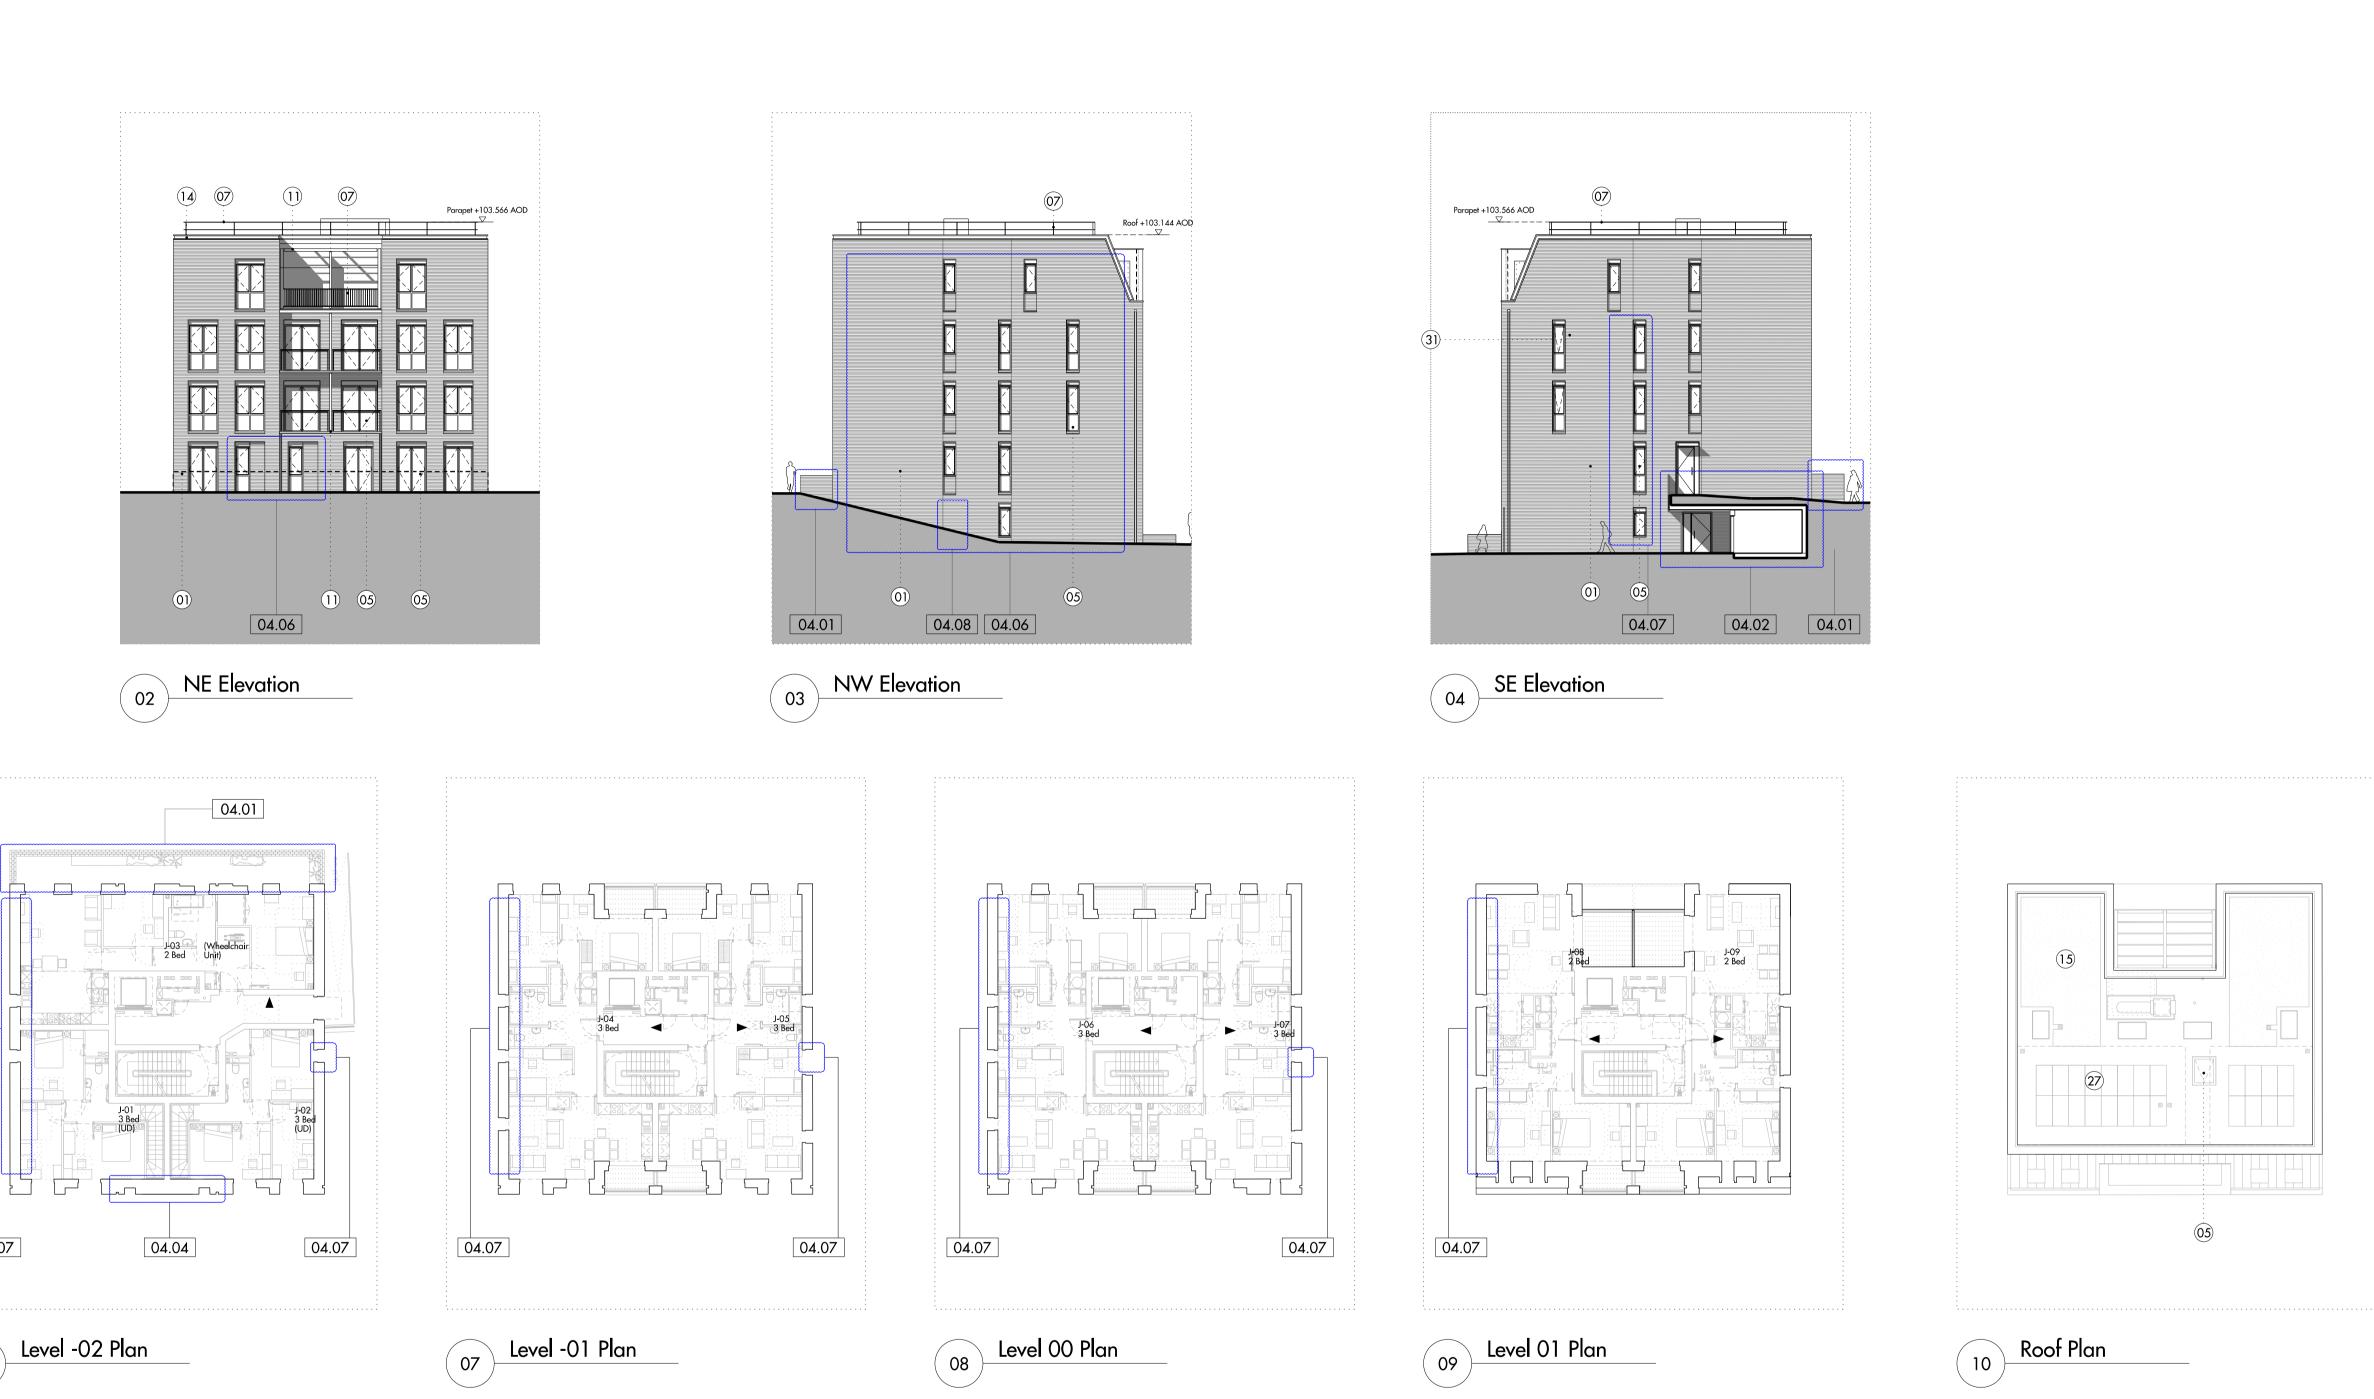

| KEY: | 01) Facing B |
|------|--------------|
|      | 02) Terracot |
|      | 03) Timber V |
|      | 04) Metal W  |
|      | 05 Glass     |
|      |              |

Brick tta Roof Tile Window Frame /indow Frame

(06) Painted Timber Balustrade (07) P P C Metal Balustrade 08) Metal Rain Water Goods 09) P P C Metal Facing Panel 10 Timber Cladding

11) P P C Metalwork (12) Metal Coping 13 Timber Decking (14) Metal Standing Seam Cladding 15) Flat Bio-diverse roof

16) Flat Roof with Stone ballast (17) Metal Standing Seam Roof (18) Etched Glass Panel (19) Perforated Metal Panel (20) Existing Brickwork made good (25) Roof Finish Made Good

(21) New infill brickwork (22) New window to match existing 23 New window/door in modified opening 24) New Render/Roughcast

26) Tiles Made Good (27) Photo Voltaics (28) CHP Flues 29 Biodiverse Green Roof (30) Seedum Roof

(31) Obscure Glass (32) Mechanical Extract Vent (33) New roof to match existing

telephone facsimile email

Revision

| <b>/</b> : | 01) Facing Brick         | 06) Painted Timber Balustrade | (11) P P C Metalwork              | 16) Flat Roof with Stone ballast | (21) New infill brickwork               | 26) Tiles Made Good        | (31) Obscure Glass                        |
|------------|--------------------------|-------------------------------|-----------------------------------|----------------------------------|-----------------------------------------|----------------------------|-------------------------------------------|
|            | 02) Terracotta Roof Tile | 07) P P C Metal Balustrade    | (12) Metal Coping                 | (17) Metal Standing Seam Roof    | (22) New window to match existing       | (27) Photo Voltaics        | (32) Mechanical Extract Vent              |
|            | 03) Timber Window Frame  | 08) Metal Rain Water Goods    | (13) Timber Decking               | 18) Etched Glass Panel           | 23) New window/door in modified opening | (28) CHP Flues             | (33) New roof to match existing           |
|            | 04) Metal Window Frame   | 09) P P C Metal Facing Panel  | (14) Metal Standing Seam Cladding | (19) Perforated Metal Panel      | (24) New Render/Roughcast               | (29) Biodiverse Green Roof |                                           |
|            | 05) Glass                | (10) Timber Cladding          | (15) Flat Bio-diverse roof        | 20 Existing Brickwork made good  | (25) Roof Finish Made Good              | (30) Seedum Roof           | <ul> <li>Residential Entrances</li> </ul> |