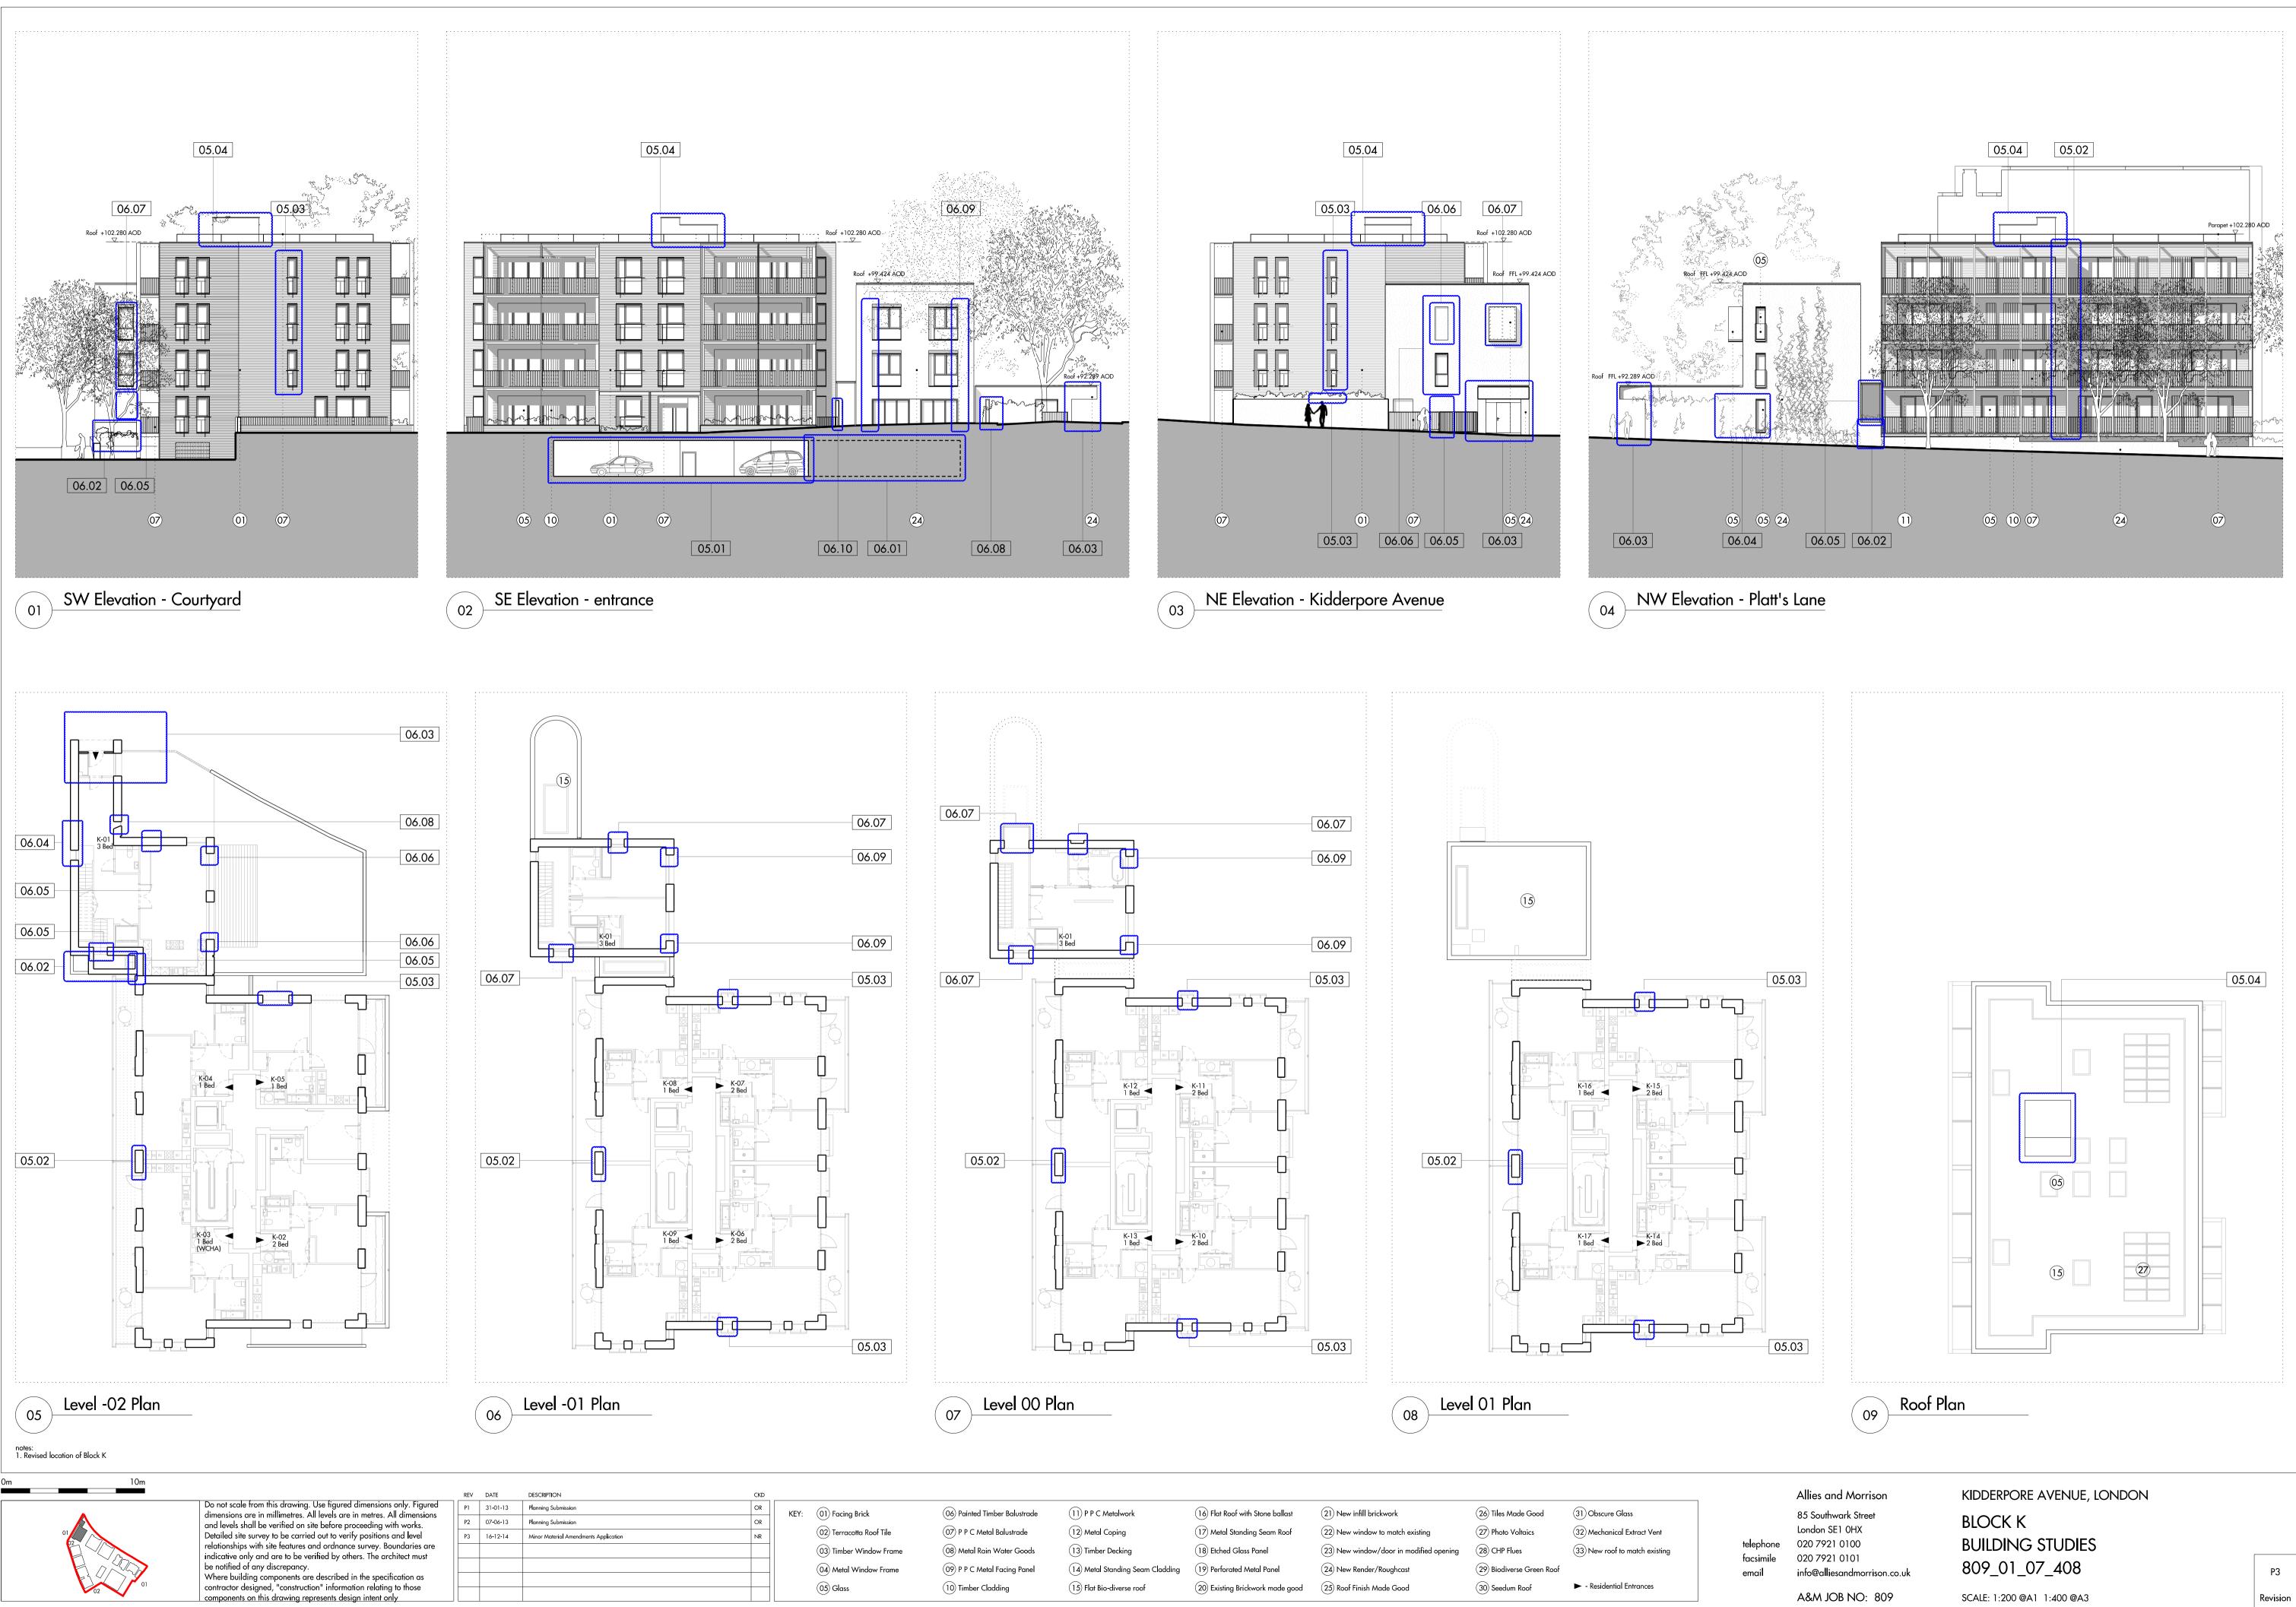

KIDDERPORE AVENUE, LONDON **BLOCK J** BUILDING STUDIES 809\_01\_07\_407

A&M JOB NO: 809

SCALE: 1:200 @A1 1:400 @A3

(10) Timber Cladding

15) Flat Bio-diverse roof

(30) Seedum Roof

A&M JOB NO: 809

SCALE: 1:200 @A1 1:400 @A3