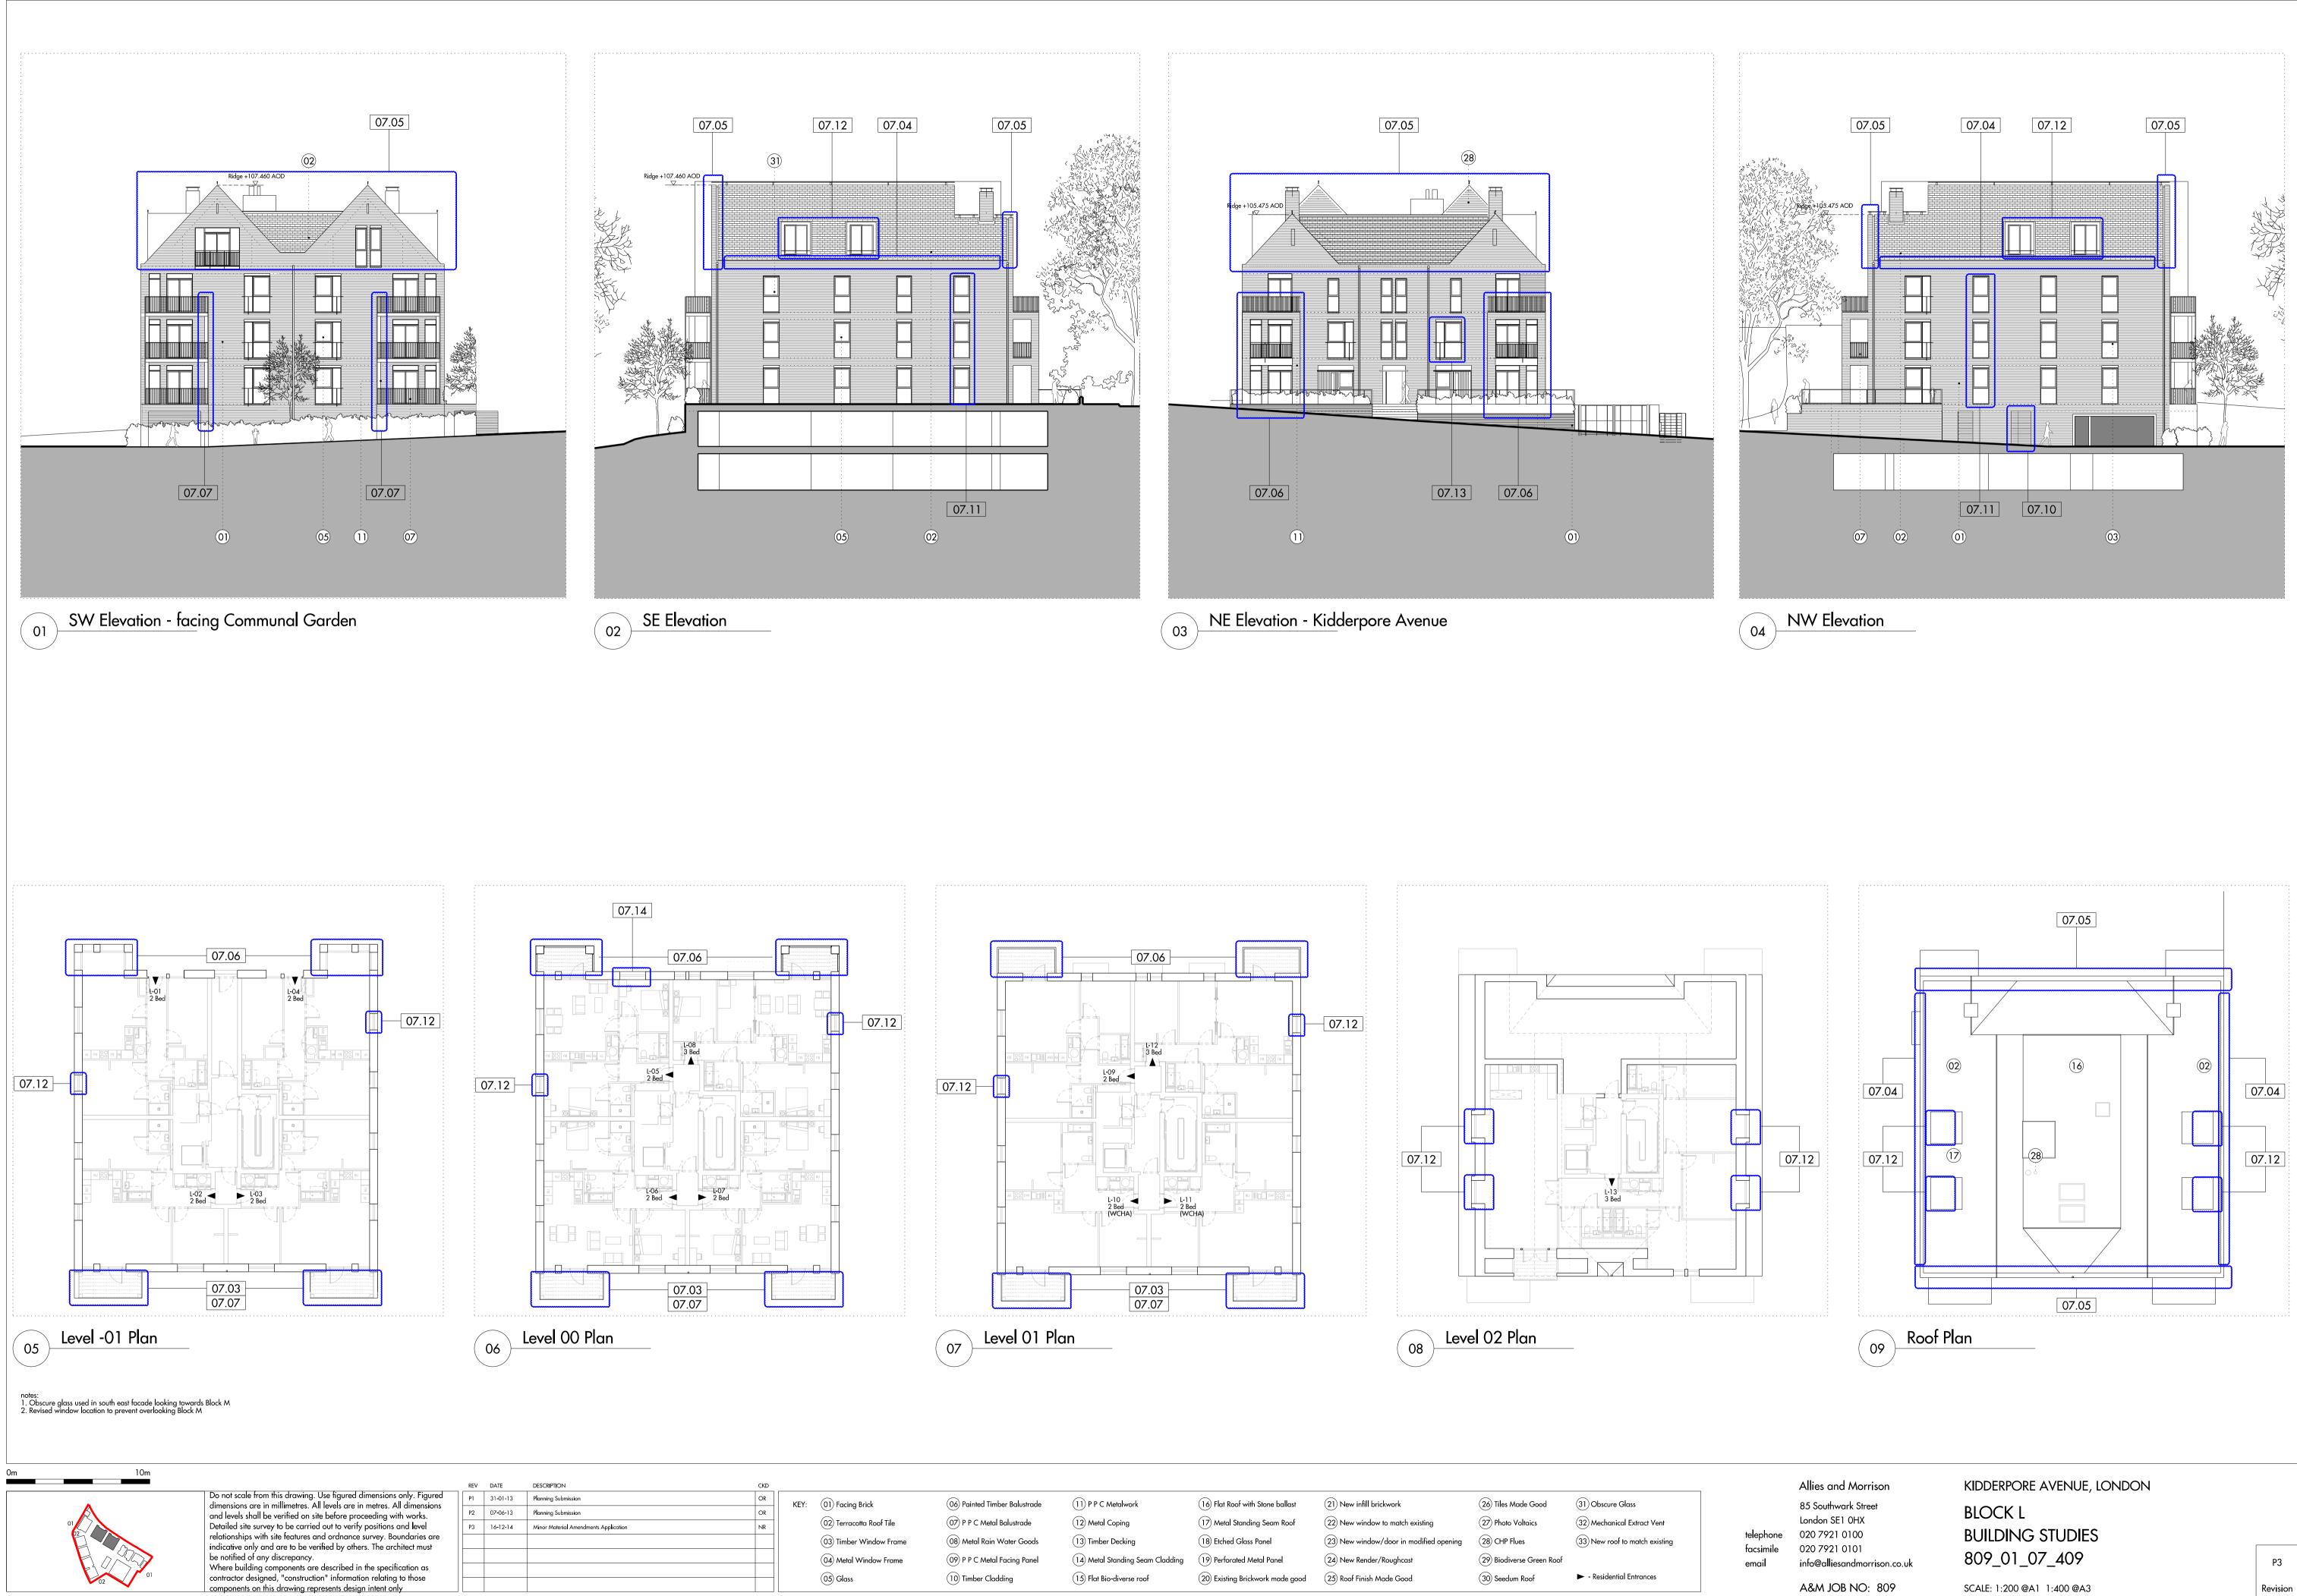

ods 09) P P C Metal Facing Panel 10 Timber Cladding

11) P P C Metalwork (12) Metal Coping 13 Timber Decking (14) Metal Standing Seam Cladding 15) Flat Bio-diverse roof

16) Flat Roof with Stone ballast (17) Metal Standing Seam Roof (18) Etched Glass Panel (19) Perforated Metal Panel (20) Existing Brickwork made good (25) Roof Finish Made Good

(21) New infill brickwork (22) New window to match existing 23 New window/door in modified opening 24) New Render/Roughcast

26) Tiles Made Good (27) Photo Voltaics (28) CHP Flues 29 Biodiverse Green Roof (30) Seedum Roof

(31) Obscure Glass (32) Mechanical Extract Vent (33) New roof to match existing

telephone facsimile email

KIDDERPORE AVENUE, LONDON **BLOCK J** BUILDING STUDIES 809\_01\_07\_407



A&M JOB NO: 809

SCALE: 1:200 @A1 1:400 @A3





(10) Timber Cladding

15) Flat Bio-diverse roof

(30) Seedum Roof

A&M JOB NO: 809

SCALE: 1:200 @A1 1:400 @A3

Revision





| <b>/</b> : | 01) Facing Brick         | 06) Painted Timber Balustrade | (11) P P C Metalwork              | 16) Flat Roof with Stone ballast | (21) New infill brickwork               | 26) Tiles Made Good        | (31) Obscure Glass                        |
|------------|--------------------------|-------------------------------|-----------------------------------|----------------------------------|-----------------------------------------|----------------------------|-------------------------------------------|
|            | 02) Terracotta Roof Tile | 07) P P C Metal Balustrade    | (12) Metal Coping                 | (17) Metal Standing Seam Roof    | (22) Ne