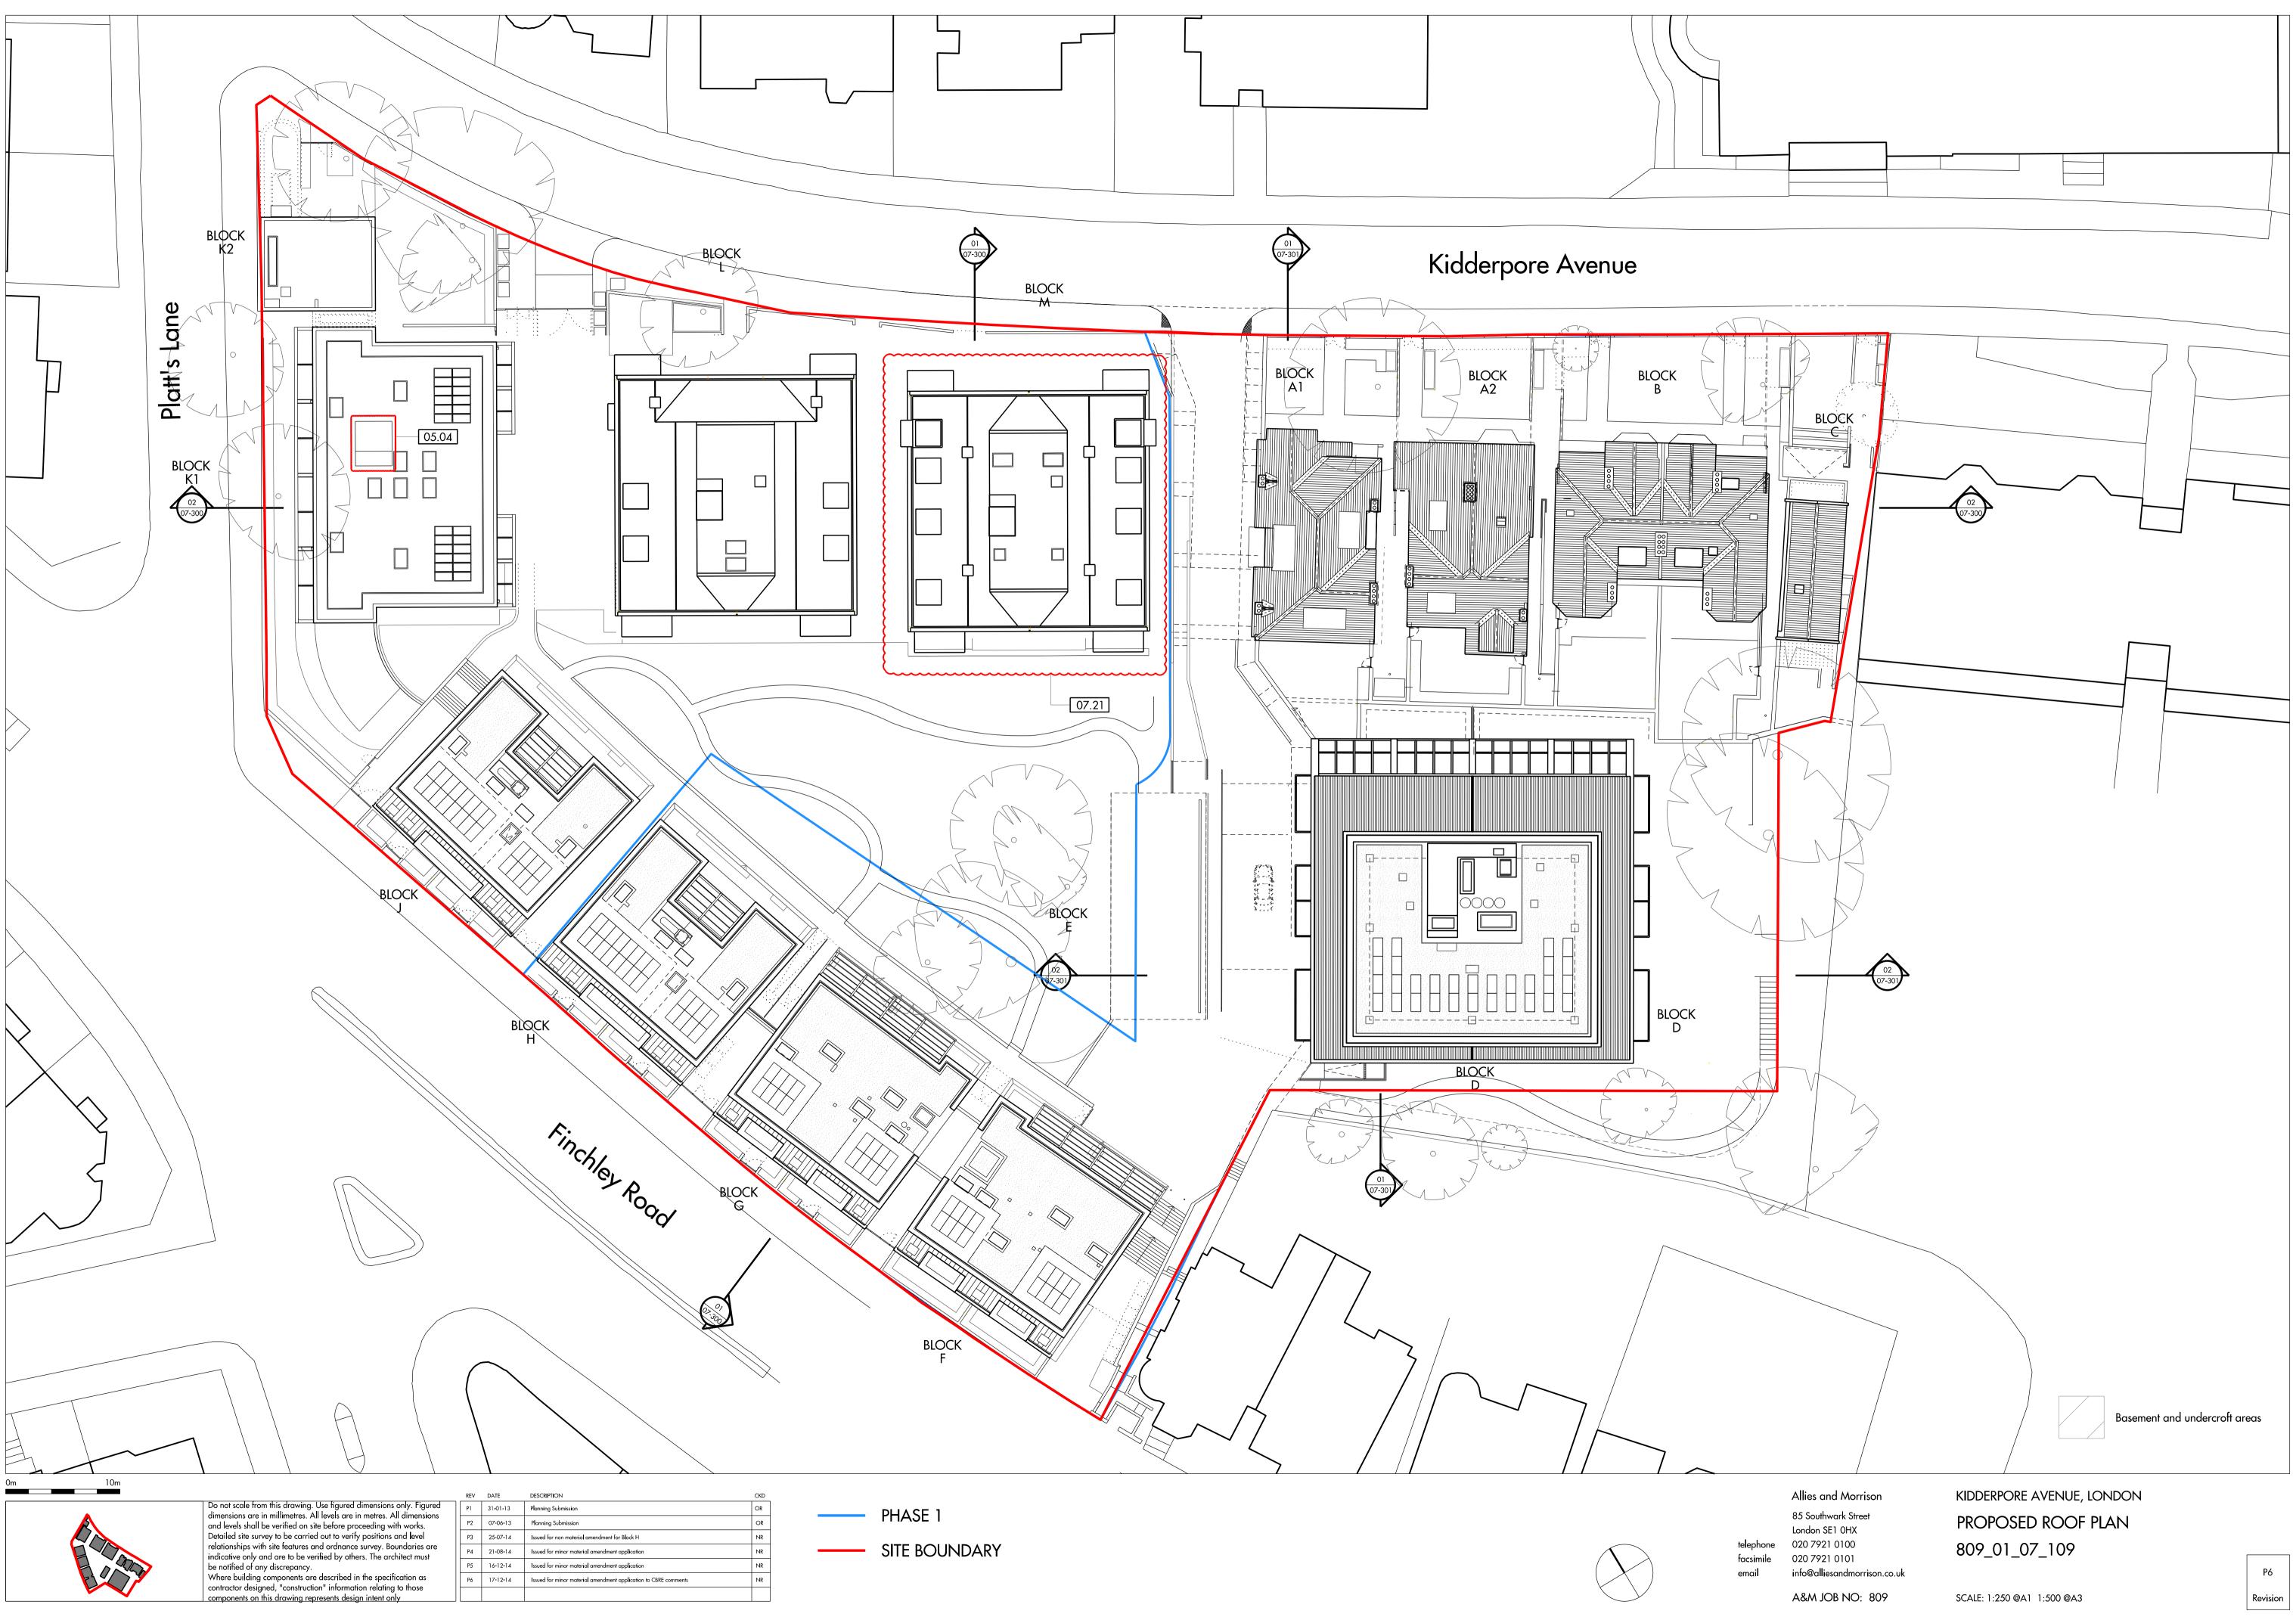

## 10m

Do not scale from this drawing. Use figured dimensions only. Figured dimensions are in millimetres. All levels are in metres. All dimensions and levels shall be verified on site before proceeding with works. Detailed site survey to be carried out to verify positions and level relationships with site features and ordnance survey. Boundaries are indicative only and are to be verified by others. The architect must be notified of any discrepancy.