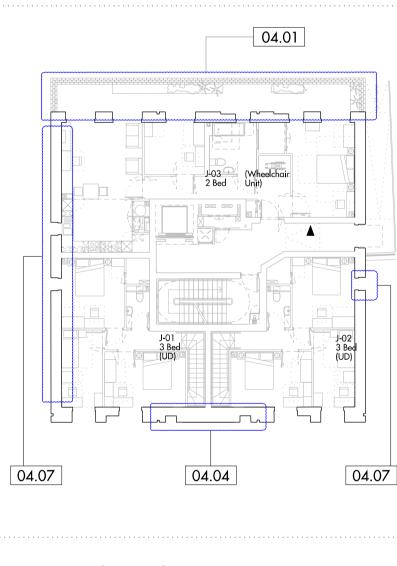

| KEY: | 01) Facing B |
|------|--------------|
|      | 02) Terracot |
|      | 03) Timber V |
|      | 04) Metal W  |
|      | 05 Glass     |
|      |              |

Brick tta Roof Tile Window Frame /indow Frame

(06) Painted Timber Balustrade (07) P P C Metal Balustrade 08) Metal Rain Water Goods 09) P P C Metal Facing Panel 10 Timber Cladding

11) P P C Metalwork (12) Metal Coping 13 Timber Decking (14) Metal Standing Seam Cladding 15) Flat Bio-diverse roof

16) Flat Roof with Stone ballast (17) Metal Standing Seam Roof (18) Etched Glass Panel (19) Perforated Metal Panel (20) Existing Brickwork made good (25) Roof Finish Made Good

(21) New infill brickwork (22) New window to match existing 23 New window/door in modified opening 24) New Render/Roughcast

26) Tiles Made Good (27) Photo Voltaics (28) CHP Flues 29 Biodiverse Green Roof (30) Seedum Roof

(31) Obscure Glass (32) Mechanical Extract Vent (33) New roof to match existing

telephone facsimile email

Revision

| <b>/</b> : | 01) Facing Brick         | 06) Painted Timber Balustrade | (11) P P C Metalwork              | 16) Flat Roof with Stone ballast | (21) New infill brickwork               | 26) Tiles Made Good        | (31) Obscure Glass                        |
|------------|--------------------------|-------------------------------|-----------------------------------|----------------------------------|-----------------------------------------|----------------------------|-------------------------------------------|
|            | 02) Terracotta Roof Tile | 07) P P C Metal Balustrade    | (12) Metal Coping                 | (17) Metal Standing Seam Roof    | (22) New window to match existing       | (27) Photo Voltaics        | (32) Mechanical Extract Vent              |
|            | 03) Timber Window Frame  | 08) Metal Rain Water Goods    | (13) Timber Decking               | 18) Etched Glass Panel           | 23) New window/door in modified opening | (28) CHP Flues             | (33) New roof to match existing           |
|            | 04) Metal Window Frame   | 09) P P C Metal Facing Panel  | (14) Metal Standing Seam Cladding | (19) Perforated Metal Panel      | (24) New Render/Roughcast               | (29) Biodiverse Green Roof |                                           |
|            | 05) Glass                | (10) Timber Cladding          | (15) Flat Bio-diverse roof        | 20 Existing Brickwork made good  | (25) Roof Finish Made Good              | (30) Seedum Roof           | <ul> <li>Residential Entrances</li> </ul> |