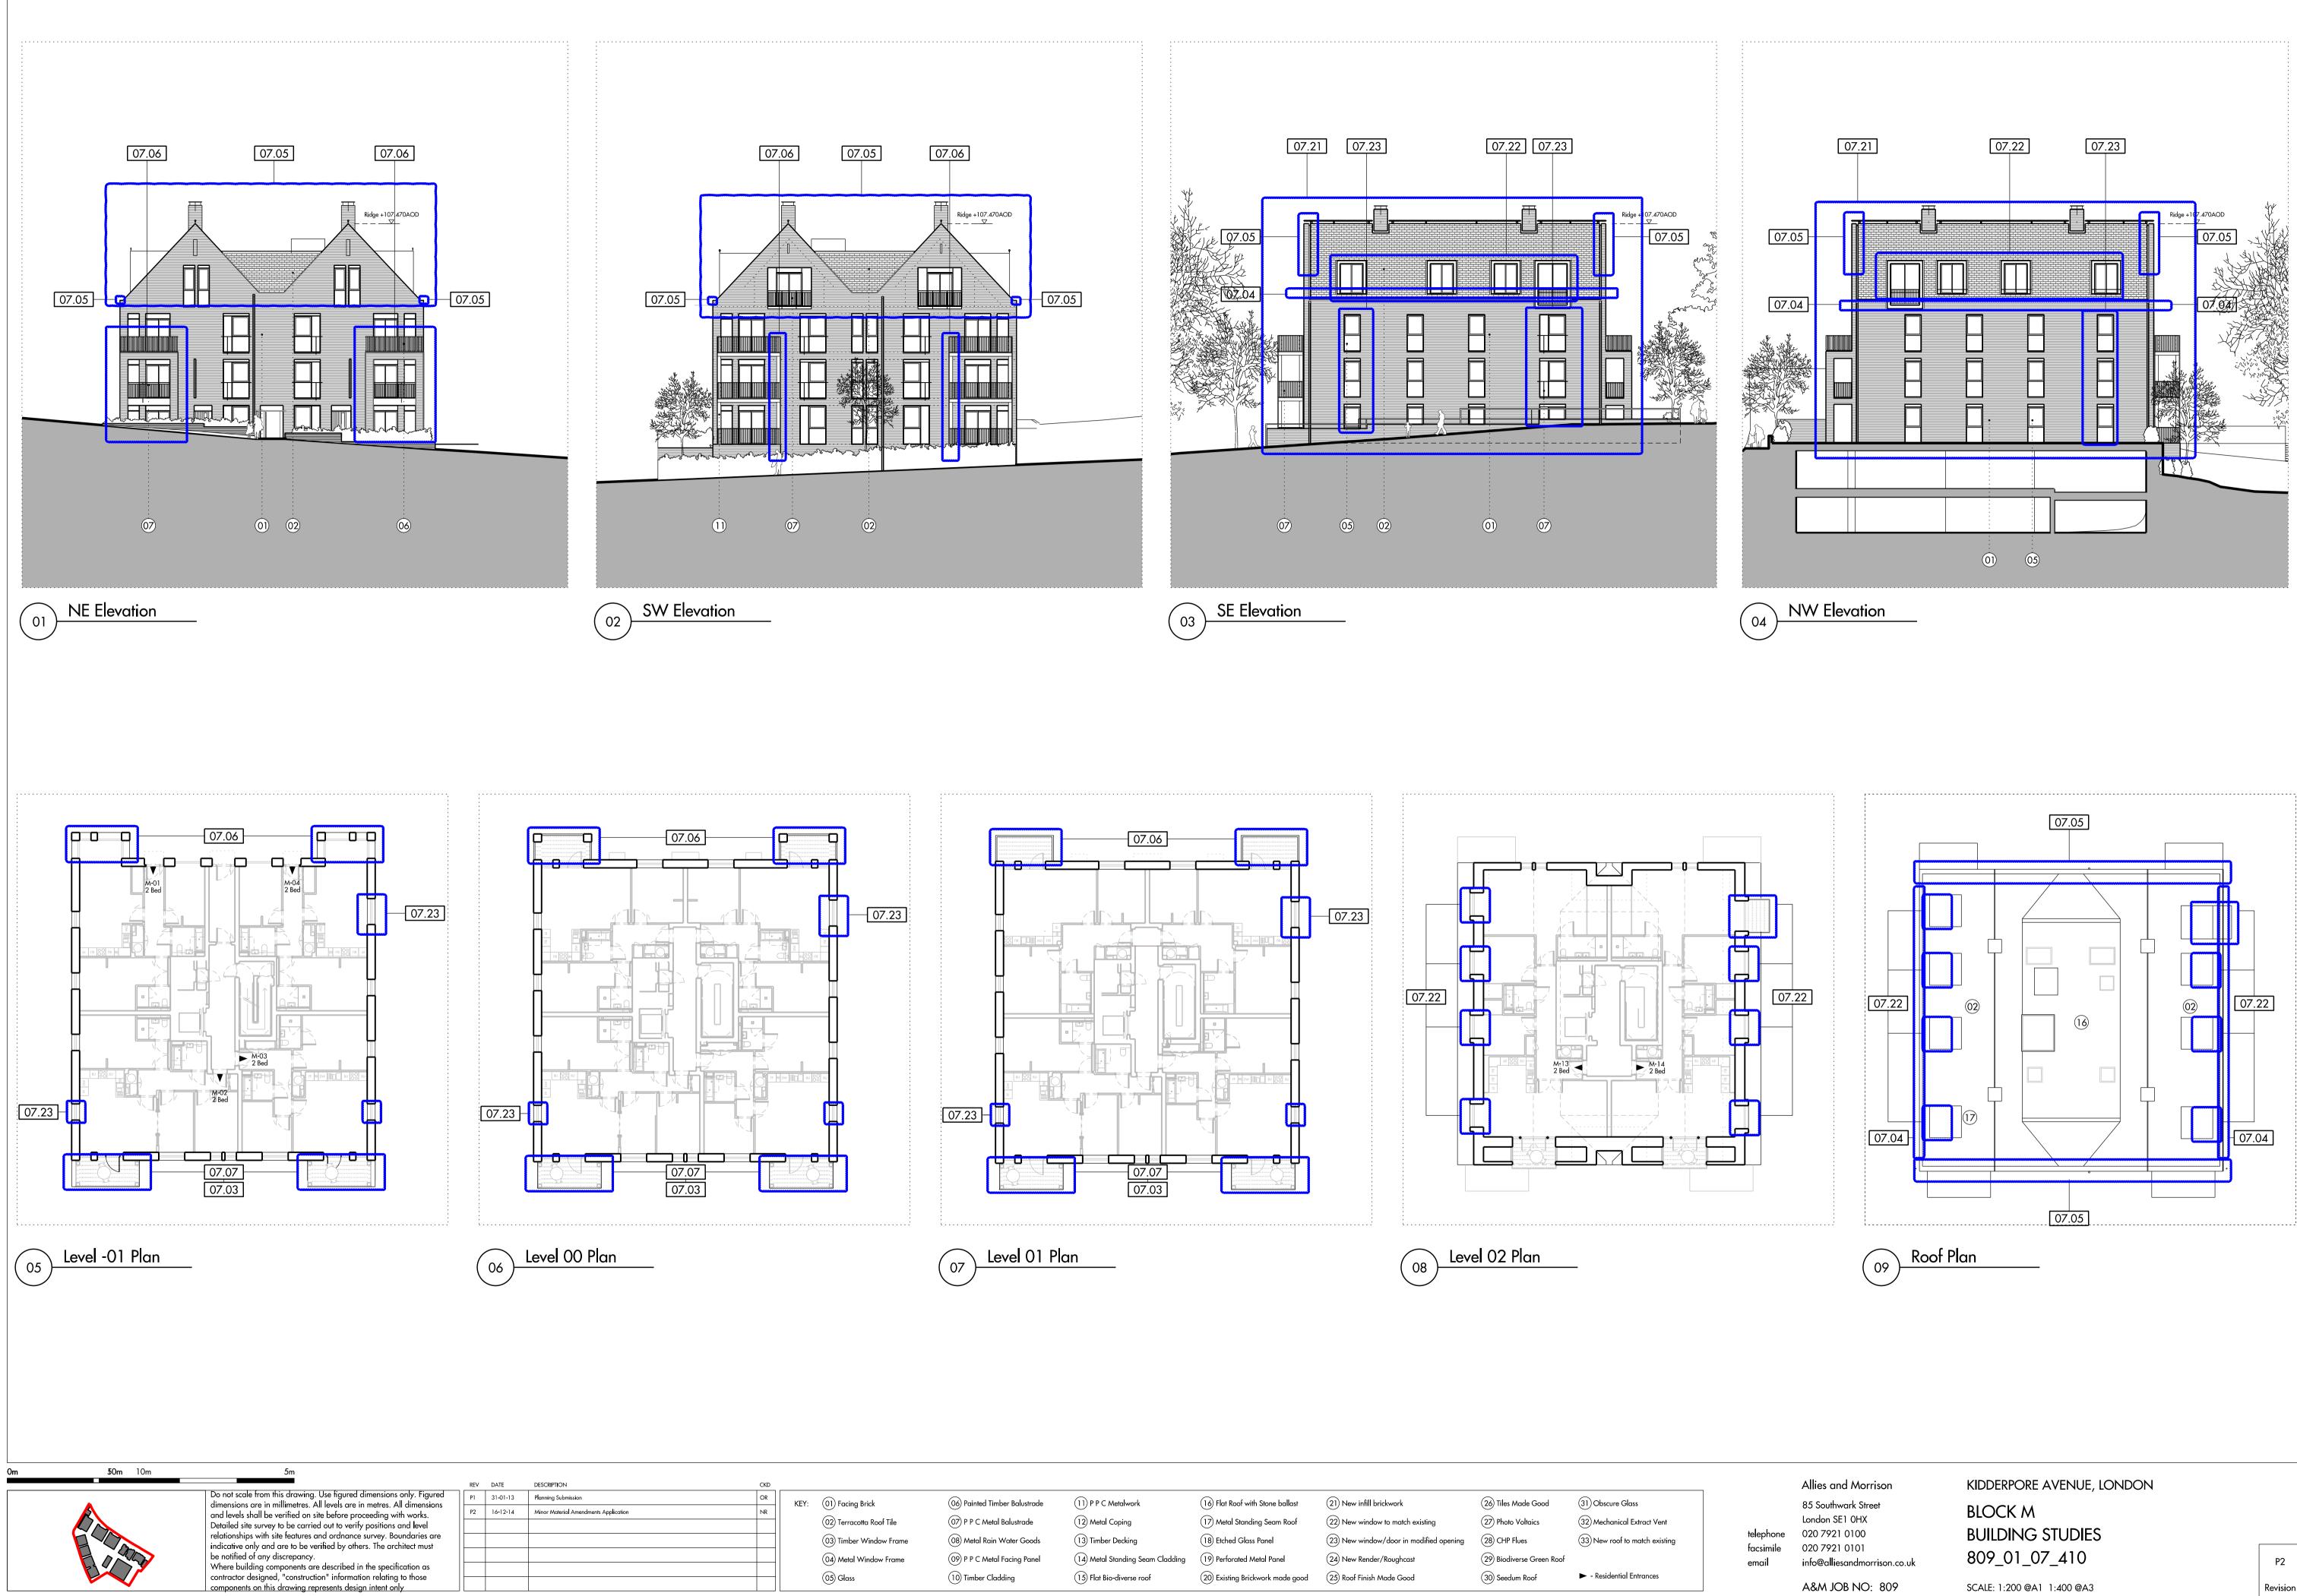

ding Seam Cladding 15) Flat Bio-diverse roof

16) Flat Roof with Stone ballast (17) Metal Standing Seam Roof (18) Etched Glass Panel (19) Perforated Metal Panel (20) Existing Brickwork made good (25) Roof Finish Made Good

(21) New infill brickwork (22) New window to match existing 23 New window/door in modified opening 24) New Render/Roughcast

26) Tiles Made Good (27) Photo Voltaics (28) CHP Flues 29 Biodiverse Green Roof (30) Seedum Roof

(31) Obscure Glass (32) Mechanical Extract Vent (33) New roof to match existing

telephone facsimile email

KIDDERPORE AVENUE, LONDON **BLOCK J** BUILDING STUDIES 809\_01\_07\_407



A&M JOB NO: 809

SCALE: 1:200 @A1 1:400 @A3





(10) Timber Cladding

15) Flat Bio-diverse roof

(30) Seedum Roof

A&M JOB NO: 809

SCALE: 1:200 @A1 1:400 @A3

Revision





| <b>/</b> : | 01) Facing Brick         | 06) Painted Timber Balustrade | (11) P P C Metalwork              | 16) Flat Roof with Stone ballast | (21) New infill brickwork               | 26) Tiles Made Good        | (31) Obscure Glass                        |
|------------|--------------------------|-------------------------------|-----------------------------------|----------------------------------|-----------------------------------------|----------------------------|-------------------------------------------|
|            | 02) Terracotta Roof Tile | 07) P P C Metal Balustrade    | (12) Metal Coping                 | (17) Metal Standing Seam Roof    | (22) New window to match existing       | (27) Photo Voltaics        | (32) Mechanical Extract Vent              |
|            | 0