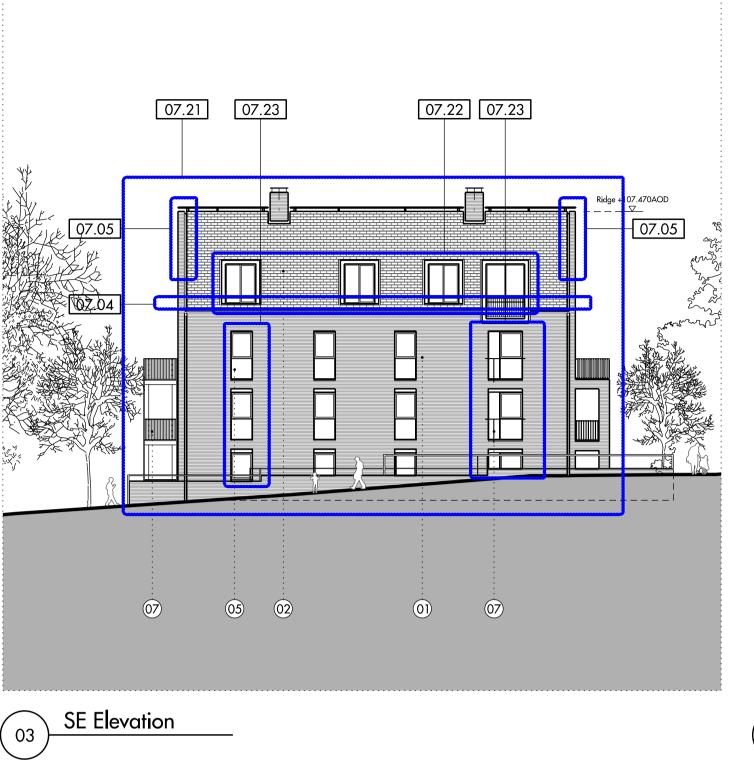

ng Seam Cladding 15) Flat Bio-diverse roof

16) Flat Roof with Stone ballast (17) Metal Standing Seam Roof (18) Etched Glass Panel (19) Perforated Metal Panel (20) Existing Brickwork made good (25) Roof Finish Made Good

(21) New infill brickwork (22) New window to match existing 23 New window/door in modified opening 24) New Render/Roughcast

26) Tiles Made Good (27) Photo Voltaics (28) CHP Flues 29 Biodiverse Green Roof (30) Seedum Roof

(31) Obscure Glass (32) Mechanical Extract Vent (33) New roof to match existing

telephone facsimile email

KIDDERPORE AVENUE, LONDON **BLOCK J** BUILDING STUDIES 809\_01\_07\_407



A&M JOB NO: 809

SCALE: 1:200 @A1 1:400 @A3





(10) Timber Cladding

15) Flat Bio-diverse roof

(30) Seedum Roof

A&M JOB NO: 809

SCALE: 1:200 @A1 1:400 @A3

Revision





| <b>/</b> : | 01) Facing Brick         | 06) Painted Timber Balustrade | (11) P P C Metalwork              | 16) Flat Roof with Stone ballast | (21) New infill brickwork               | 26) Tiles Made Good        | (31) Obscure Glass                        |
|------------|--------------------------|-------------------------------|-----------------------------------|----------------------------------|-----------------------------------------|----------------------------|-------------------------------------------|
|            | 02) Terracotta Roof Tile | 07) P P C Metal Balustrade    | (12) Metal Coping                 | (17) Metal Standing Seam Roof    | (22) New window to match existing       | (27) Photo Voltaics        | (32) Mechanical Extract Vent              |
|            | 03)