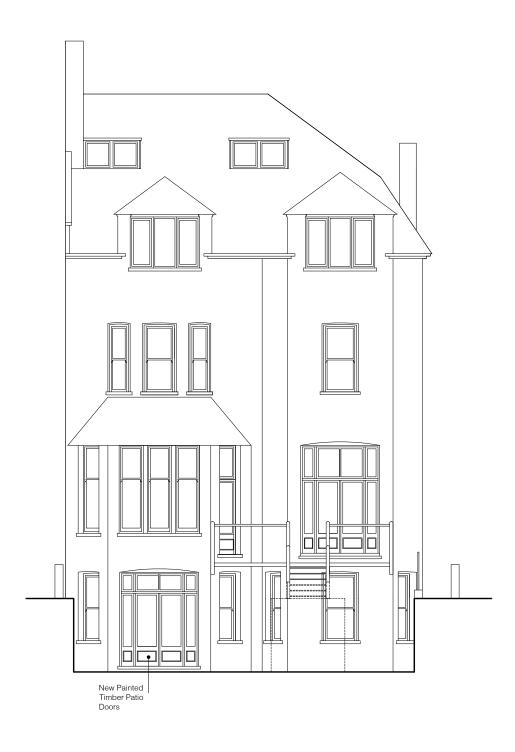

## 01 PROPOSED EAST ELEVATION. 1:100 @ A3

| GENERAL NOTES:                                                                                                                                                                                                                    | CONTACT:                                                                              | REVISIONS: |  |  |                               | ROB BEACROFT          | PROPOSED EAST ELEVATION DRAWING |         |             |          |
|-----------------------------------------------------------------------------------------------------------------------------------------------------------------------------------------------------------------------------------|---------------------------------------------------------------------------------------|------------|--|--|-------------------------------|-----------------------|---------------------------------|---------|-------------|----------|
| This drawing is copyright Christopher Egan Architecture Ltd.     Do not scale from this drawing.     Any discrepancies found on this drawing must be brought to the attention of Christopher Egan Architecture Ltd for resolution | Christopher Egan Architecture<br>Sixth Floor, 23-25 Eastcastle Street, London W1W 8DF |            |  |  | Christopher Egan Architecture | 6A FROGNAL GARDE      | 213                             |         | PL205       | Δ .      |
|                                                                                                                                                                                                                                   | +44 (0)20 7637 9664<br>admin@christopher-egan.com www.christopher-egan.com            |            |  |  |                               | INFORMATION<br>STATUS | 18.12.2014<br>DATE              | JOB NO. | DRAWING NO. | REVISION |