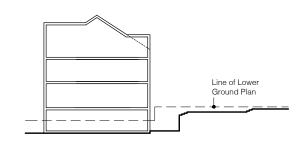

02 PL203 KEY SECTION. 1:500 @A3

PROPOSED LOWER GROUND FLOOR PLAN. 1:100 @ A3

| GENERAL NOTES:                                                                                  |  |  |  |  |
|-------------------------------------------------------------------------------------------------|--|--|--|--|
| This drawing is copyright Christopher Egan Architecture Ltc     Do not scale from this drawing. |  |  |  |  |
| Any discrepancies found on this drawing     must be brought to the attention of                 |  |  |  |  |