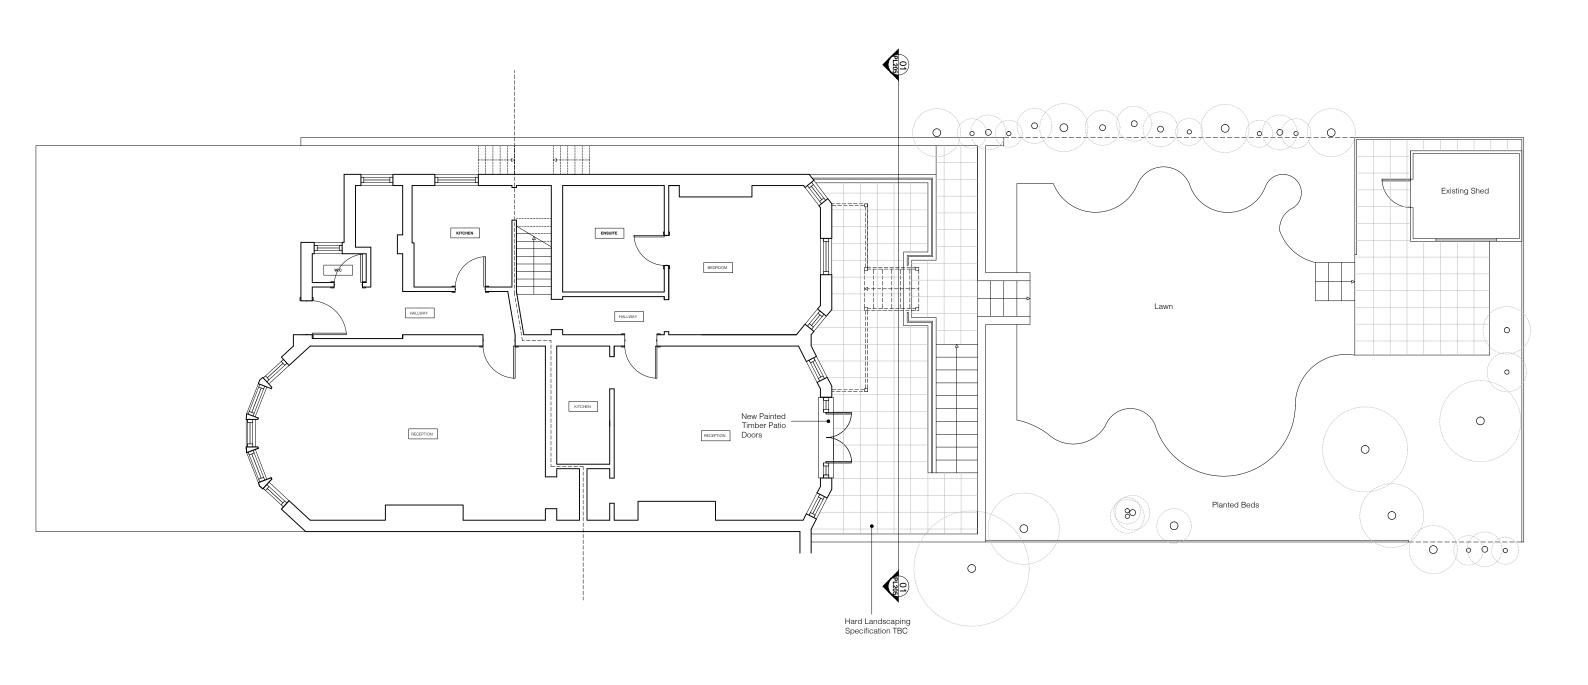

02 PL203 KEY SECTION. 1:500 @A3

PROPOSED LOWER GROUND FLOOR PLAN. 1:100 @ A3

| GENERAL NOTES:                                                                                  |  |  |  |  |
|-------------------------------------------------------------------------------------------------|--|--|--|--|
| This drawing is copyright Christopher Egan Architecture Ltc     Do not scale from this drawing. |  |  |  |  |
| Any discrepancies found on this drawing     must be brought to the attention of                 |  |  |  |  |

CONTACT: REVISIONS: Christopher Egan Architecture on W1W 8DF

| ROB BEACROFT               |            | PROPOSED LOWER GROUND FLOOR PLAN AND GARDEN |        |   |
|----------------------------|------------|---------------------------------------------|--------|---|
| 6A FROGNAL GARDENS PROJECT |            | 212                                         | PI 203 |   |
| INFORMATION                | 18.12.2014 | 213                                         | PLZU3  | A |