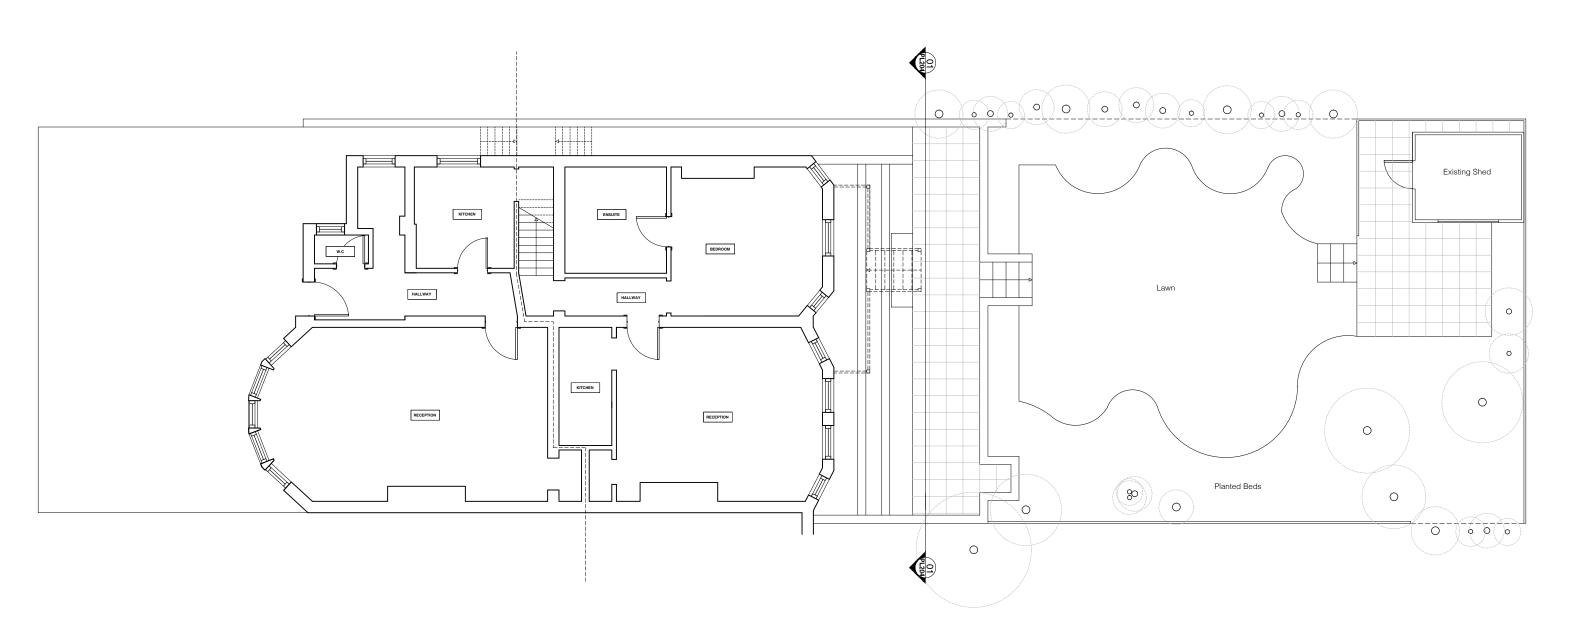

KEY SECTION. 1:500 @A3

| 01    | EXISTING LOWER GROUND FLOOR PLAN. 1:100 @ A3 |
|-------|----------------------------------------------|
| PL202 |                                              |

| GENERAL NOTES:                                                                                                                                | CONTACT: REVISIONS:                                                                |   |  |  |  | ROB BEACROFT                  |                   | EXISTING LOWER GROUND FLOOR PLAN AND GARDEN DRAWING |       |        |          |
|-----------------------------------------------------------------------------------------------------------------------------------------------|------------------------------------------------------------------------------------|---|--|--|--|-------------------------------|-------------------|-----------------------------------------------------|-------|--------|----------|
| This drawing is copyright Christopher Egan Architecture Ltd.     Do not scale from this drawing.     Any discrepancies found on this drawing. | Christopher Egan Architecture Sixth Floor, 23-25 Eastcastle Street, London W1W 8DF | - |  |  |  | Christopher Egan Architecture | 6A FROGNAL GARDEN |                                                     |       | PL202  |          |
| must be brought to the attention of<br>Christopher Egan Architecture Ltd for resolution                                                       | +44 (0)20 7637 9664<br>admin@christopher-egan.com www.christopher-egan.com         |   |  |  |  |                               | INFORMATION       | 18.12.2014                                          | Z I J | F LZUZ | REVISION |