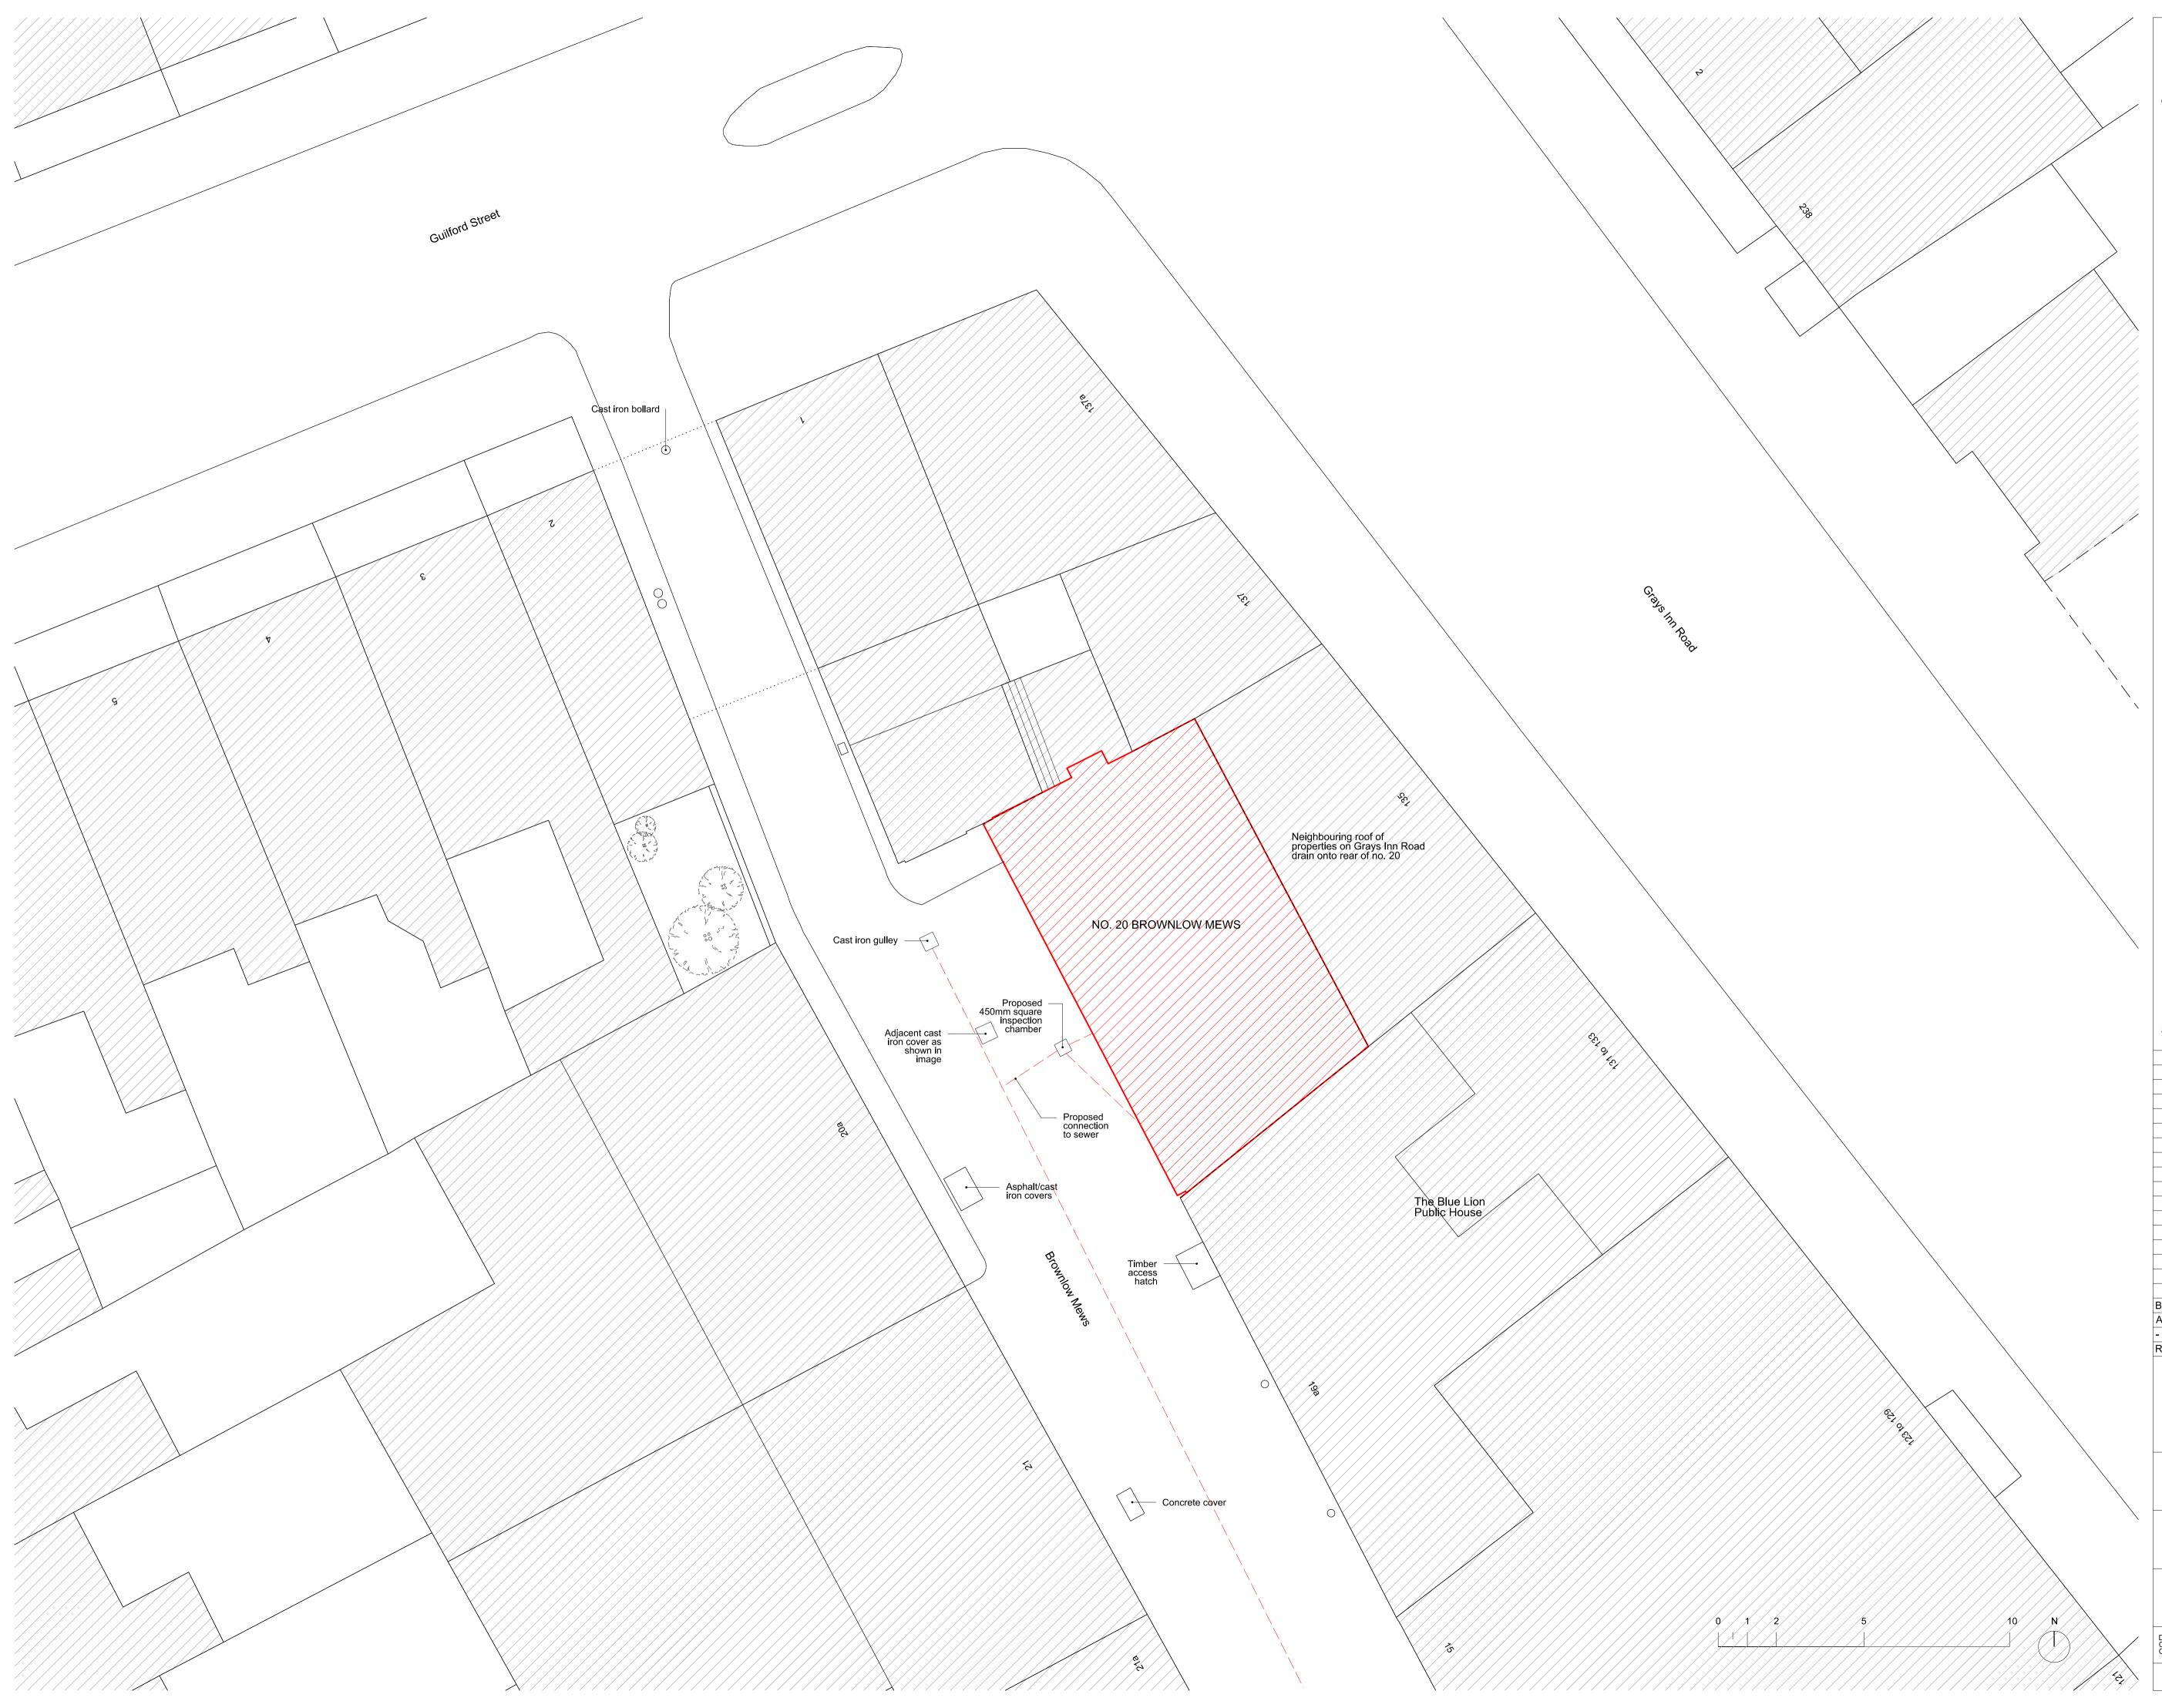

NOTES:

New 450 x 450mm coverplate to inspection chamber in cast iron as existing examples in mews.

## Positions of covers in this drawings are approximate.

| В                                                                                                                                                          | 18.12.14 | Planning - D | -                            |
|------------------------------------------------------------------------------------------------------------------------------------------------------------|----------|--------------|------------------------------|
| A                                                                                                                                                          | 22.10.14 | Planning - D | Drainage                     |
| -                                                                                                                                                          | 04.04.14 | Planning     |                              |
| Rev                                                                                                                                                        | Date     | Description  |                              |
| 6a Architects<br>Rapier House<br>40 Lambs Conduit Street<br>London WC1N 3LJ<br>t +44(0)20 7242 5422<br>f +44(0)20 7242 3646                                |          |              |                              |
| post@6a.co.uk<br>www.6a.co.uk                                                                                                                              |          |              |                              |
| PROJECT: 20 Brownlow Mews                                                                                                                                  |          |              |                              |
| JOB: <b>311</b>                                                                                                                                            |          |              |                              |
| TITLE: Proposed Block Plan                                                                                                                                 |          |              |                              |
| STATUS: Planning                                                                                                                                           |          |              |                              |
| DATE: <b>18.12.14</b>                                                                                                                                      |          |              | SCALE:1:100(A1)<br>1:200(A3) |
| REV: A                                                                                                                                                     |          |              | NUMBER: 0020                 |
| DO NOT SCALE FROM THIS DRAWING. ALL DIMENSIONS ARE TO BE<br>CHECKED ON SITE. THIS DRAWING IS TO BE READ IN<br>CONJUNCTION WITH ALL CONSULTANTS INFORMATION |          |              |                              |