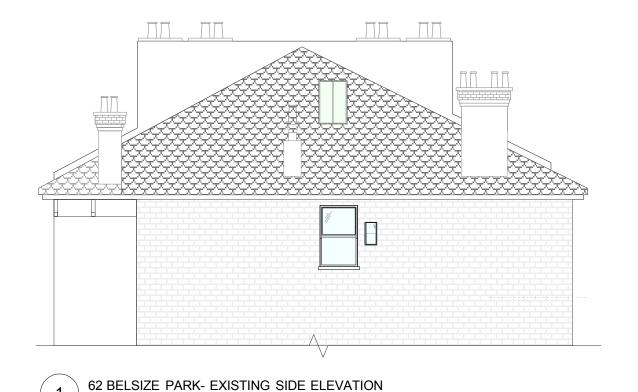

PROJECT DESIGNER:

**RMF**studio

120 Fortune Green Road NW6 1DN / London t. 0207 4355008

DESIGNER: Marco Ferrara-Bardile

marco@rmfstudio.com t. 0797 5644556

0 1 2 3 M

Scale: 1:100

62 BELSIZE PARK- EXISTING REAR ELEVATION Scale: 1:100

### PROJECT: FLAT 4, 62 Belsize Park

DRAWING:

## **EXISTING** /ELEVATIONS

PRELIMINARY PLANNING APPROVAL CONSTRUCTION DESIGN INFORMATION TENDER

AS BUILT

DRAWING N:

BP-EX-EL-001-A

## CLIENT: Ms.&Mr.

LOCATION: 62 Belsize Park - NW3 4EH

DATE: 27.11.14

SCALE: 1:50 @A3 REV: