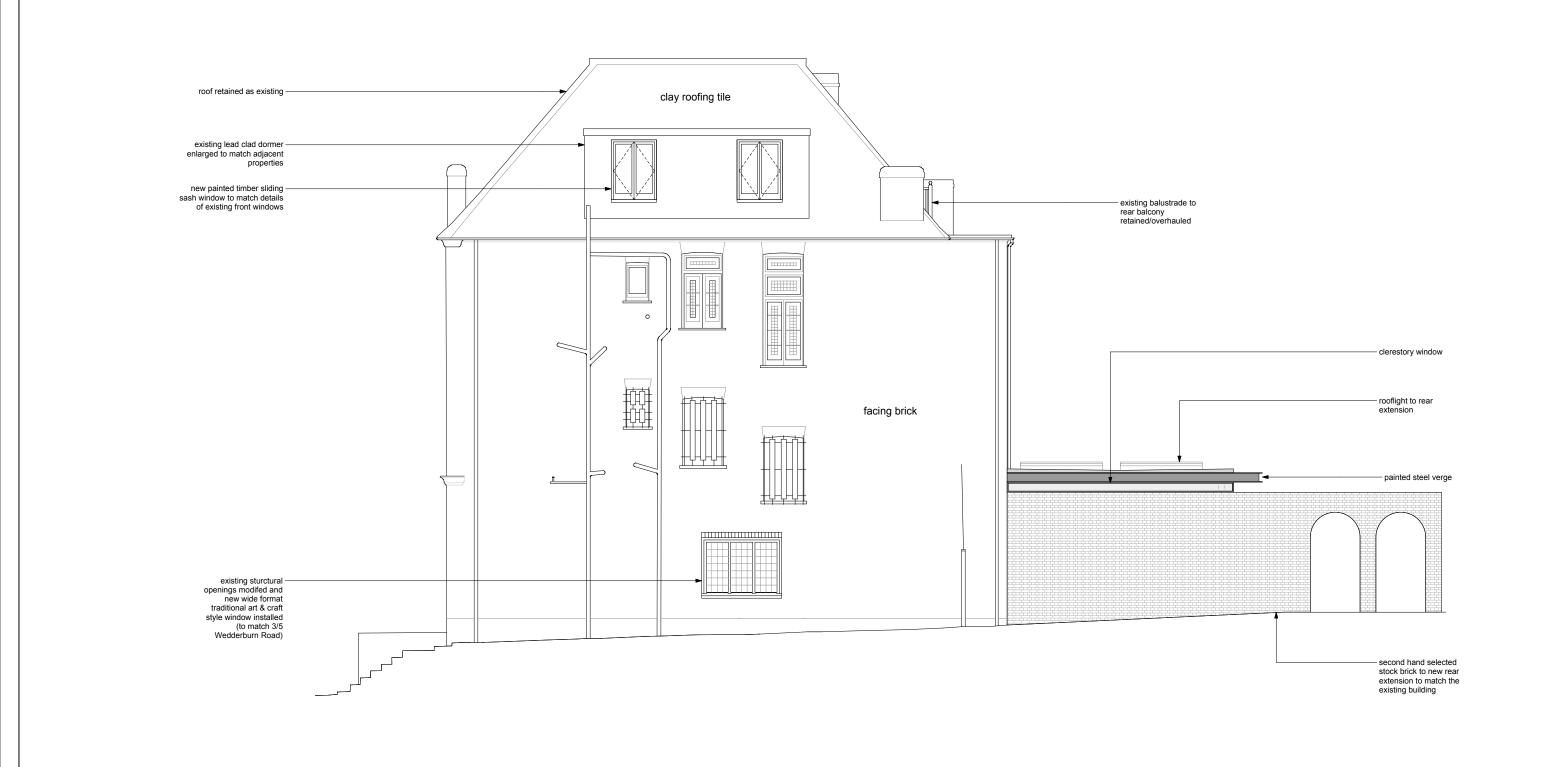

## Stiff + Trevillion

| Т | +44(0)2  | 0 896   | 5550       |   |
|---|----------|---------|------------|---|
| Ė | +44[0]2  | 20 896  | 9 8668     |   |
| m | nail@sti | ffandti | revillion. | c |

| Project    | 4 WEDD         | ERBURN RO  | DAD      |  |  |
|------------|----------------|------------|----------|--|--|
|            | LONDON         | NW3        |          |  |  |
| Drawing    | SIDE ELEVATION |            |          |  |  |
|            | AS PRO         | POSED      |          |  |  |
| Project No |                | Drawing No | Revision |  |  |
| 3          | 786            | 2 085 0    | 3 -      |  |  |

Scale 1:100 @ A1 Date JULY 2014