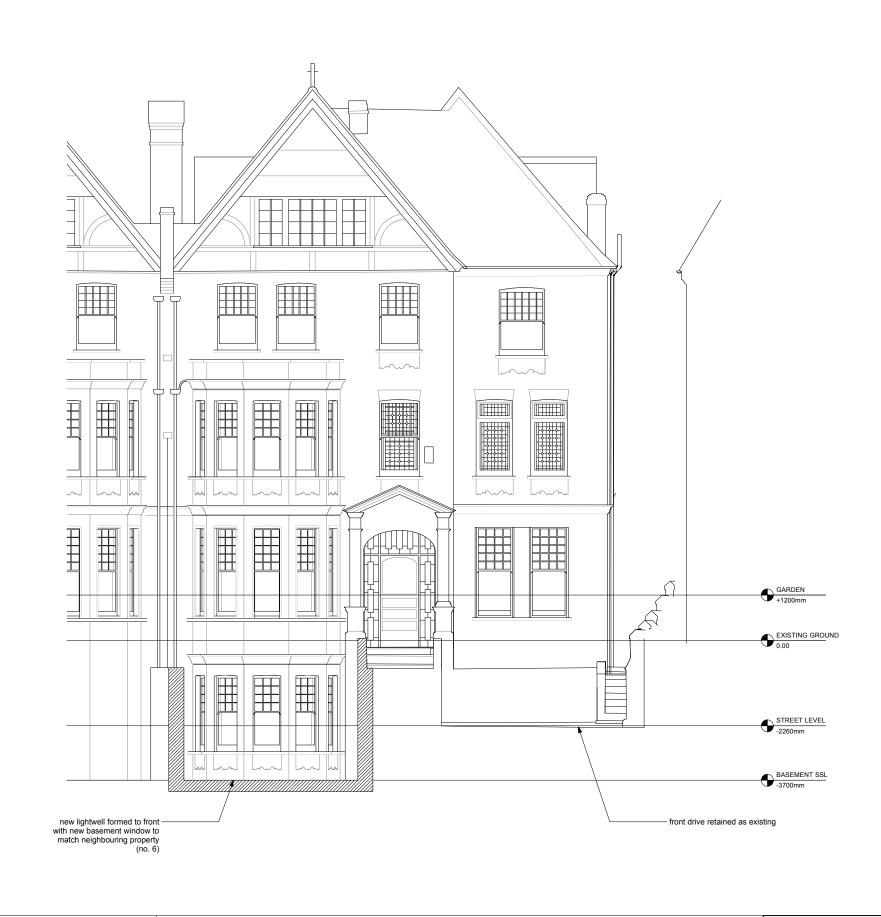

**PRELIMINARY** 

Stiff + Trevillion

T +44(0)20 8960 5550 F +44(0)20 8969 8668 mail@stiffandtrevillion.com www.stiffandtrevillion.com

| -          | WEDDE<br>ONDON | ERBURN<br>NW3    | ROAD |          |
|------------|----------------|------------------|------|----------|
|            | RONT E         | LEVATIO<br>POSED | N    |          |
| Project No |                | Drawing No       |      | Revision |
| 378        | 6              | 2 085            | 01   | -        |

Scale 1:100 @ A1 Date JULY 2014

GENERAL NOTES:

Do not scale from this drawing.

Check drawing on receipt and immediately report any discrepancies to the Architect.

Verify all dimensions and levels on site prior to construction.

The contents of this drawing are

Verify all dimensions and levels on site prior to construction.

The contents of this drawing are Stiff + Trevillion Architects LLP copyright and shall not be re-used without their written permission.