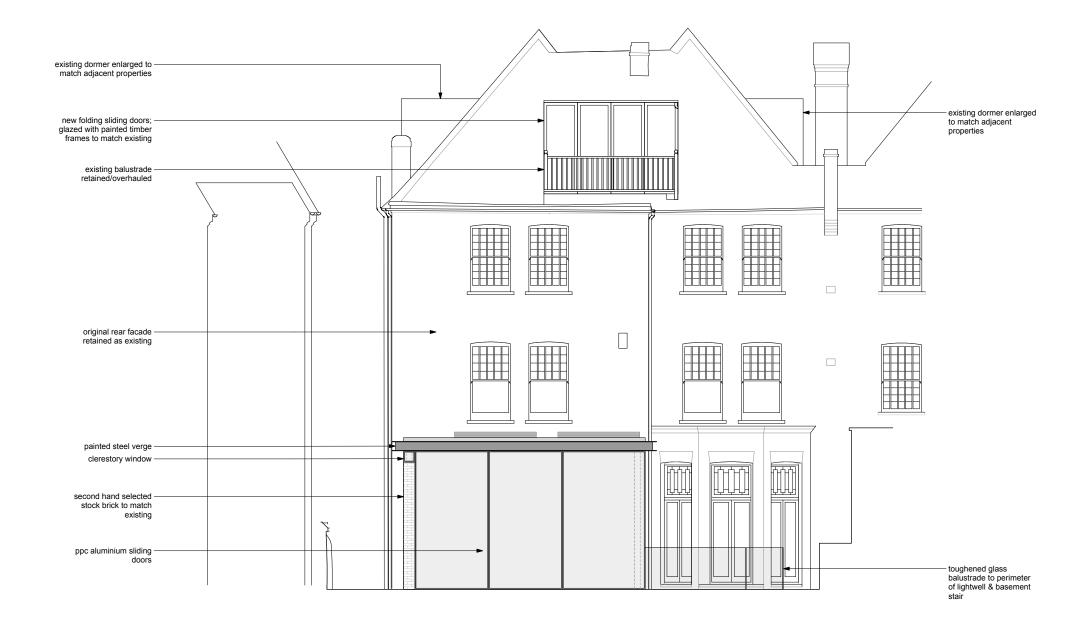

**PRELIMINARY** 

Stiff + Trevillion

Stiff + Trevillion Architec 16 Woodfield Road London W9 2BE

T +44(0)20 8960 5550 F +44(0)20 8969 8668 mail@stiffandtrevillion.com www.stiffandtrevillion.com Project 4 WEDDERBURN ROAD
LONDON NW3

Drawing REAR ELEVATION
AS PROPOSED

Project No Drawing No Revision
3786 2 085 02 -

GENERAL NOTES: Do not scale from this drawing. Check drawing on receipt and immediately report any discrepancies to the Architect. Verify all dimensions and levels on site prior to construction.

The contents of this drawing are Stiff + Trevillion Architects LLP copyright and shall not be re-used without their written permission.

**PRELIMINARY** 