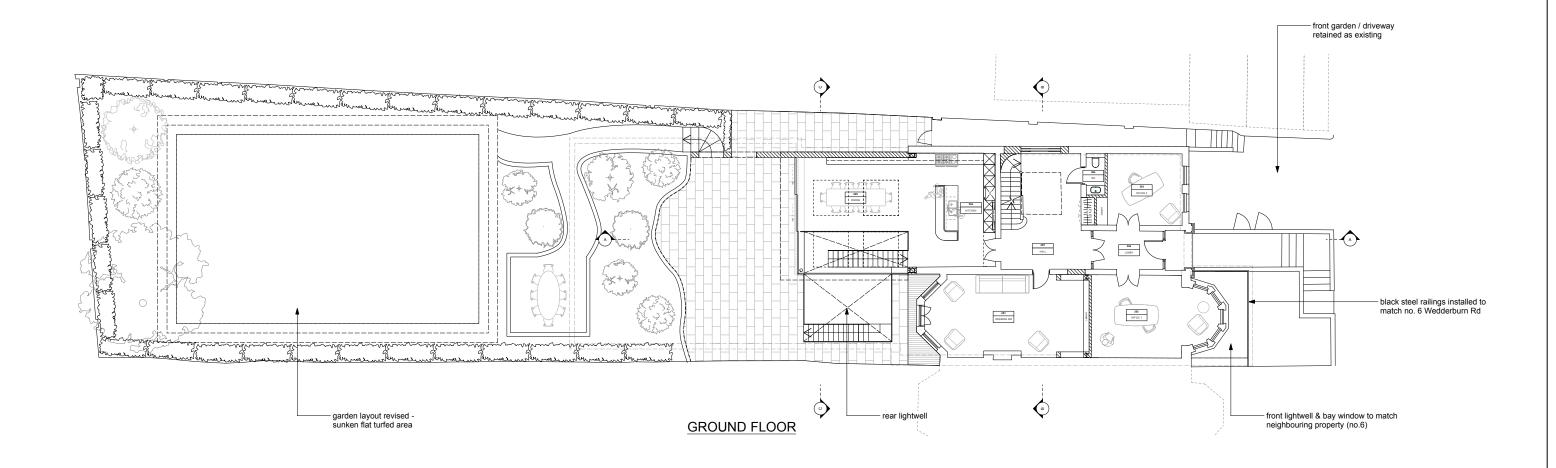

## Stiff + Trevillion

| ONGON WY ZDE               |
|----------------------------|
| +44(0)20 8960 5550         |
| +44(0)20 8969 8668         |
| ail@stiffandtrevillion.com |
|                            |

| Project    | 4 WEDDERBURN ROAD<br>LONDON NW3 |                          |          |  |  |
|------------|---------------------------------|--------------------------|----------|--|--|
| Drawing    |                                 | ENT & GROU<br>ANS AS PRO |          |  |  |
| Project No |                                 | Drawing No               | Revision |  |  |
| 3          | 786                             | 2 005 0                  | 5        |  |  |