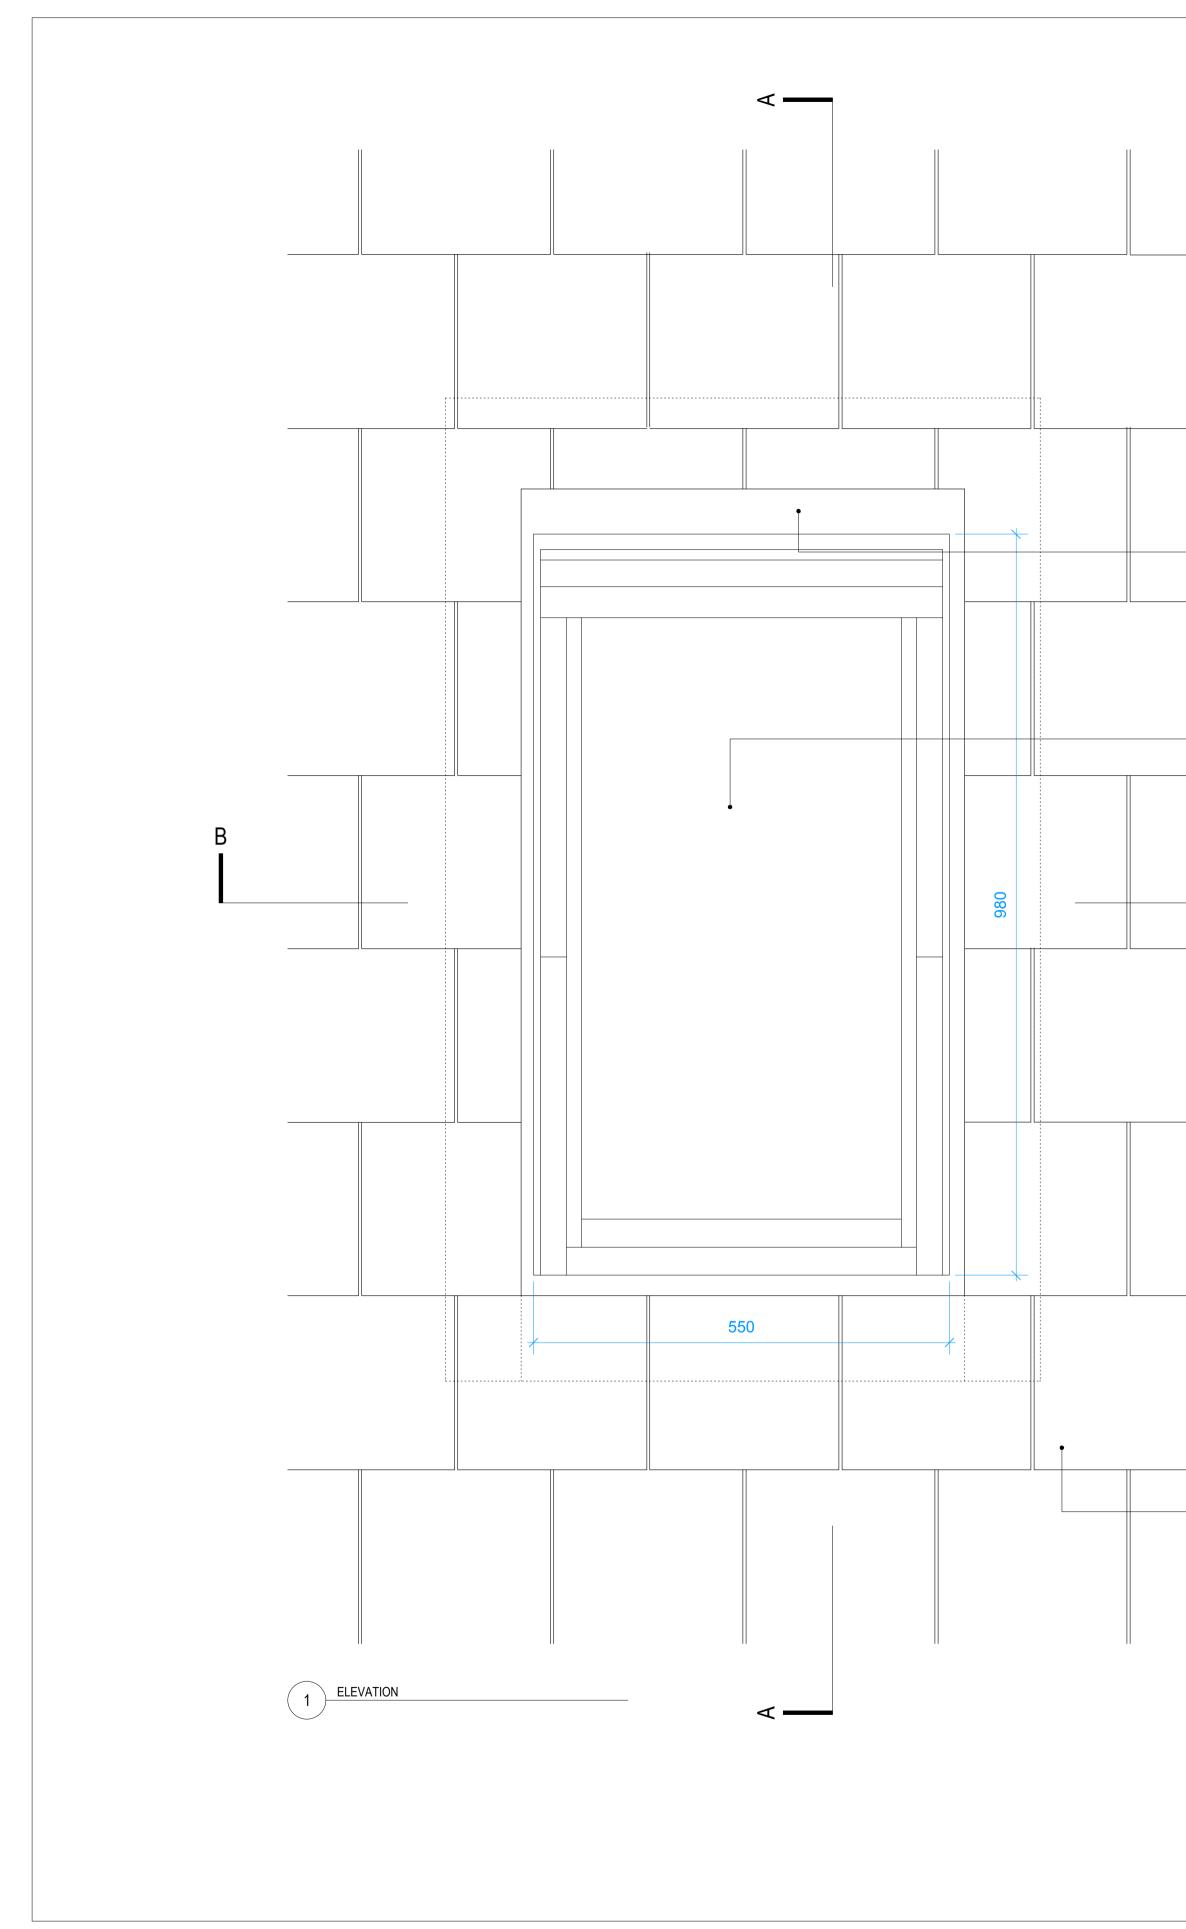

EDN FLASHING KIT - RECESSED INSTALL
 INTO SLATE UP TO 8MM THICK

- NEW VELUX GPL CK04 CONSERVATION ROOFLIGHT. TOP HUNG. INSTALLED RECESSED INTO SLATE ROOF. SIZE 980MM x 550MM

- DELABOLE SLATE

YRIGHT DESIGN AND PATENTS ACT 1988 THIS DRAWING IS THIS COPYRIGHT OF L ARCHITECTS LTD AND MUSTNOT BE COPIED OR REPRODUCED IN WHOLE OR ANY METHOD WHATSOEVER, WITHOUT THE PRIOR WRITTEN APPROVAL OF ARCHITECTS LTD

- NEW VELUX GPL CK04 CONSERVATION ROOFLIGHT. TOP HUNG. INSTALLED RECESSED INTO SLATE ROOF. SIZE 980MM x 550MM

- VELUX EDN L-SHAPED SIDE SOAKERS -RECESSED INSTALL INTO SLATE UP TO 8MM THICK

NEW VELUX GPL CK04 CONSERVATION ROOFLIGHT. TOP HUNG. INSTALLED RECESSED INTO SLATE ROOF. SIZE 980MM x 550MM