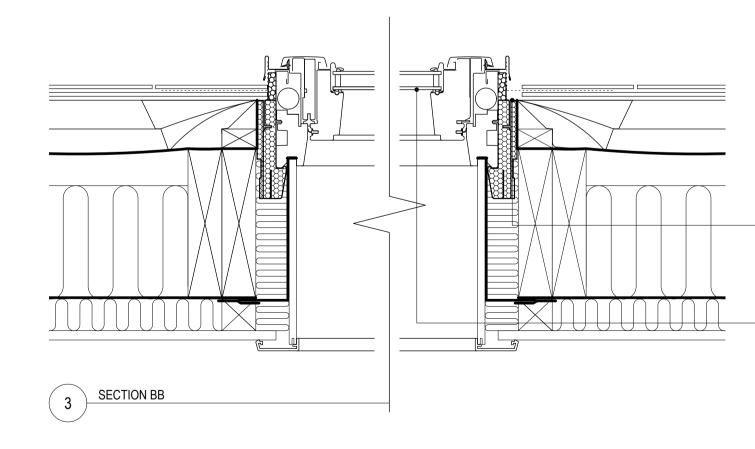

EDN FLASHING KIT - RECESSED INSTALL
 INTO SLATE UP TO 8MM THICK

- NEW VELUX GPL CK04 CONSERVATION ROOFLIGHT. TOP HUNG. INSTALLED RECESSED INTO SLATE ROOF. SIZE 980MM x 550MM

- DELABOLE SLATE

YRIGHT DESIGN AND PATENTS ACT 1988 THIS DRAWING IS THIS COPYRIGHT OF L ARCHITECTS LTD AND MUSTNOT BE COPIED OR REPRODUCED IN WHOLE OR ANY METHOD WHATSOEVER, WITHOUT THE PRIOR WRITTEN APPROVAL OF ARCHITECTS LTD

ING OUT MUST BE CHECKED ONSITE LS MUST BE CHECKED ONSITE NSIONS MUST BE CHECKED ONSITE

CALE FROM THIS DRAWING VING MUST NOT BE USED ONSITE UNLESS ISSUED FOR CONSTRUCTION - DELABOLE SLATE

- VELUX EDN GUTTER - RECESSED INSTALL INTO SLATE UP TO 8MM THICK

- NEW VELUX GPL CK04 CONSERVATION ROOFLIGHT. TOP HUNG. INSTALLED RECESSED INTO SLATE ROOF. SIZE 980MM x 550MM

- VELUX EDN L-SHAPED SIDE SOAKERS -RECESSED INSTALL INTO SLATE UP TO 8MM THICK

NEW VELUX GPL CK04 CONSERVATION ROOFLIGHT. TOP HUNG. INSTALLED RECESSED INTO SLATE ROOF. SIZE 980MM x 550MM