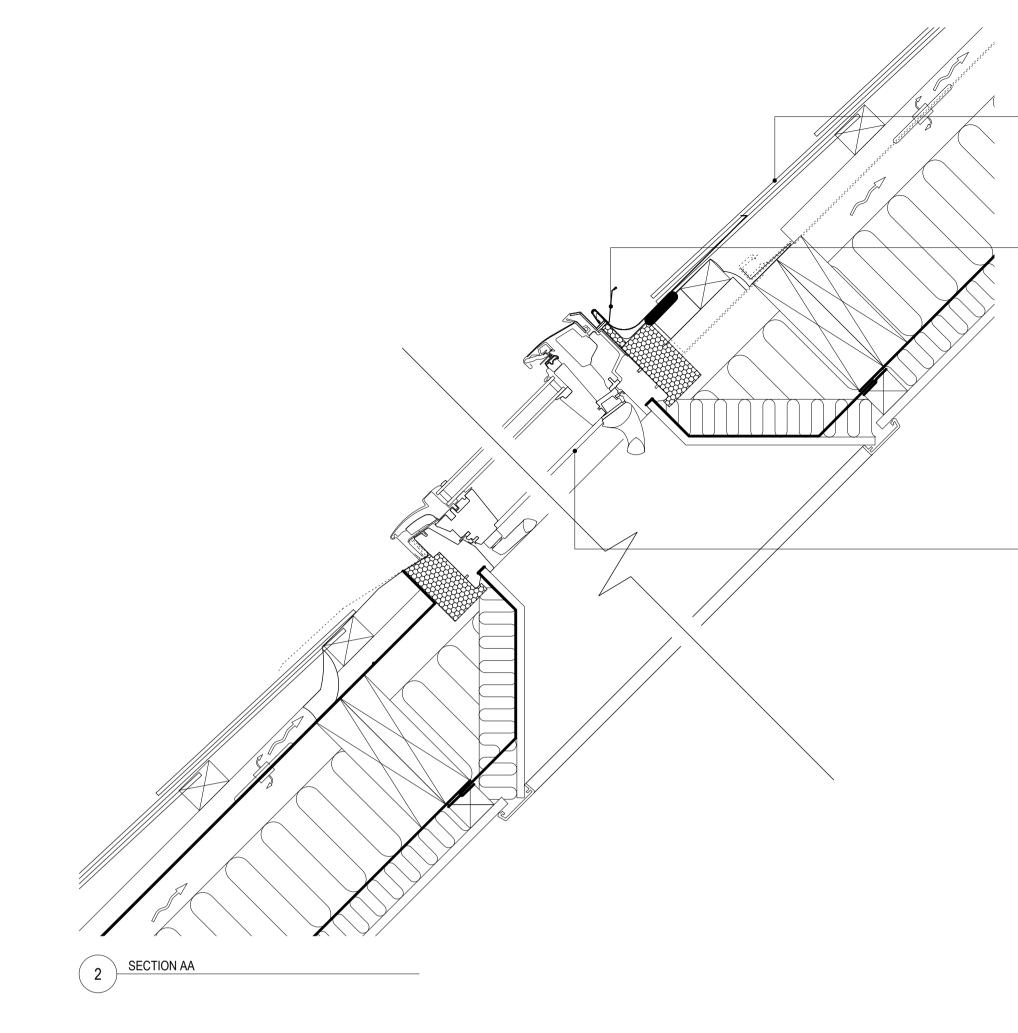

EDN FLASHING KIT - RECESSED INSTALL
 INTO SLATE UP TO 8MM THICK

- NEW VELUX GPL CK04 CONSERVATION ROOFLIGHT. TOP HUNG. INSTALLED RECESSED INTO SLATE ROOF. SIZE 980MM x 550MM

- DELABOLE SLATE

YRIGHT DESIGN AND PATENTS ACT 1988 THIS DRAWING IS THIS COPYRIGHT OF L ARCHITECTS LTD AND MUSTNOT BE COPIED OR REPRODUCED IN WHOLE OR ANY METHOD WHATSOEVER, WITHOUT THE PRIOR WRITTEN APPROVAL OF ARCHITECTS LTD

ING OUT MUST BE CHECKED ONSITE LS MUST BE CHECKED ONSITE NSIONS MUST BE CHECKED ONSITE

CALE FROM THIS DRAWING VING MUST NOT BE USED ONSITE UNLESS ISSUED FOR CONSTRUCTION - DELABOLE SLATE

- VELUX EDN GUTTER - RECESSED INSTALL INTO SLATE UP TO 8MM THICK

- NEW VELUX GPL CK04 CONSERVATION ROOFLIGHT. TOP HUNG. INSTALLED RECESSED INTO SLATE ROOF. SIZE 980MM x 550MM

- VELUX EDN L-SHAPED SIDE SOAKERS -RECESSED INSTALL INTO SLATE UP TO 8MM THICK

NEW VELUX GPL CK04 CONSERVATION ROOFLIGHT. TOP HUNG. INSTALLED RECESSED INTO SLATE ROOF. SIZE 980MM x 550MM