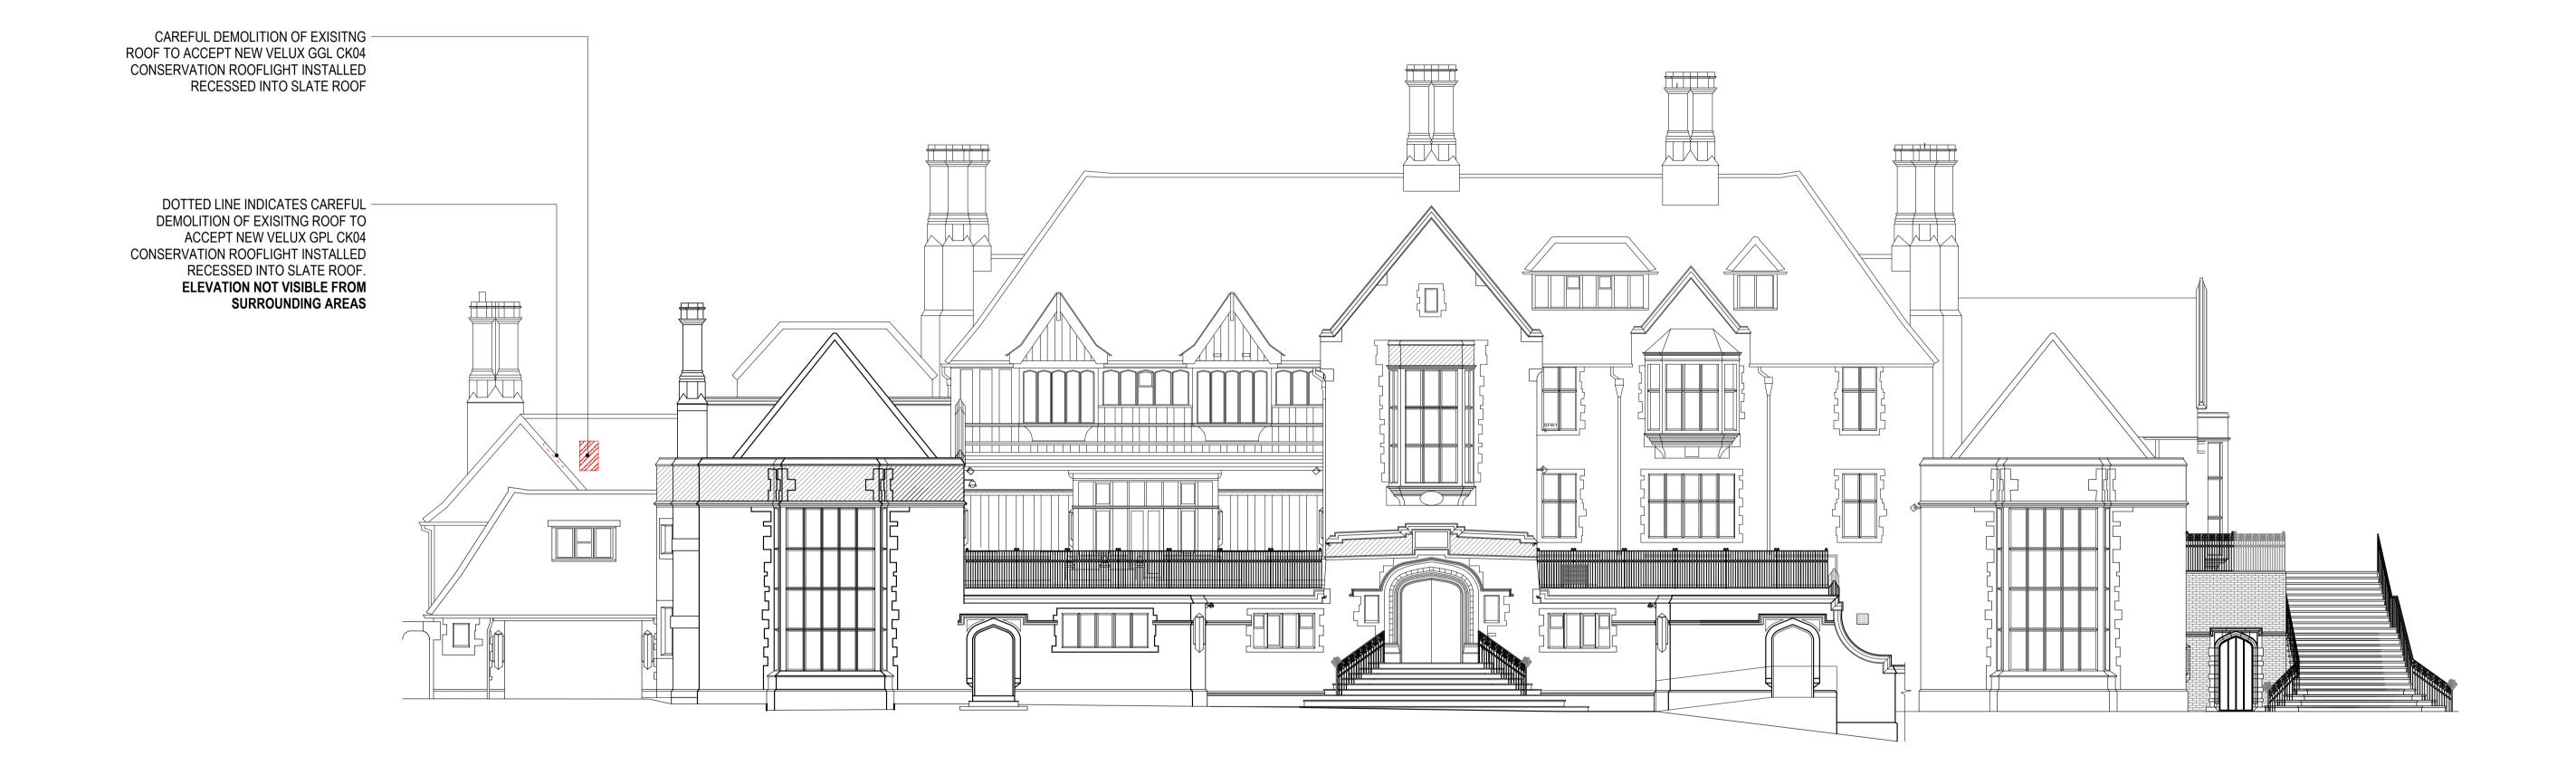

## FOR PLANNING

| HITECTS              | Project<br>Sarum Chase, 23 West Heath Road, Hampstead, London. NW3 |                                      |             |                |  |  |  |  |
|----------------------|--------------------------------------------------------------------|--------------------------------------|-------------|----------------|--|--|--|--|
| TORIES<br>CHAEL ROAD | Title                                                              |                                      |             |                |  |  |  |  |
|                      | Existing Front Elevation                                           |                                      |             |                |  |  |  |  |
| CTS.COM              |                                                                    |                                      |             |                |  |  |  |  |
| 1                    | Date<br>15.12.14                                                   | Scale [A3] 1:200<br>Scale [A1] 1:100 | Drawing no. | 191 - 020 Rev. |  |  |  |  |