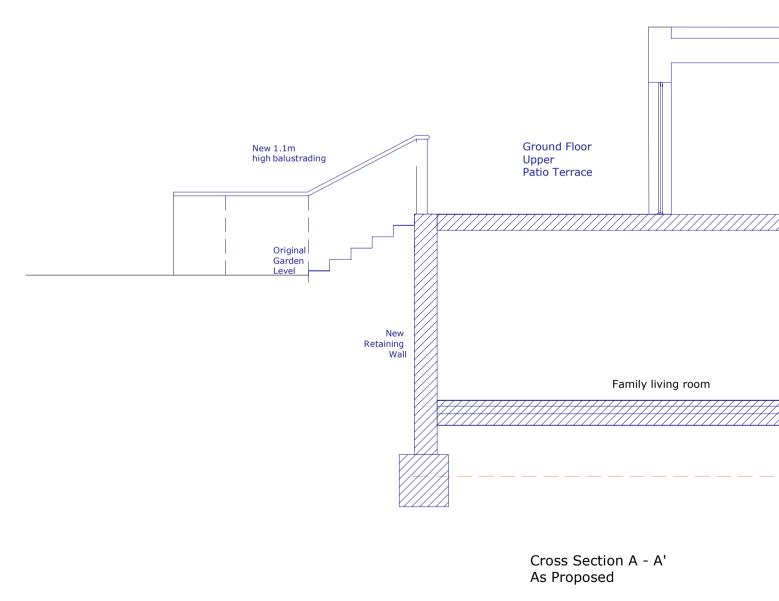

Key plan

z

C) Substituted Planning Drawing Revised rear ground floor 7/12/14 B) Substituted Planning Drawing 9/14 REV DESCRIPTION INITIALS/ DATE Job Name

106 Albert Street Camden, London, NW1 7NE

Drawing Title Cross-Section A - A' as Proposed