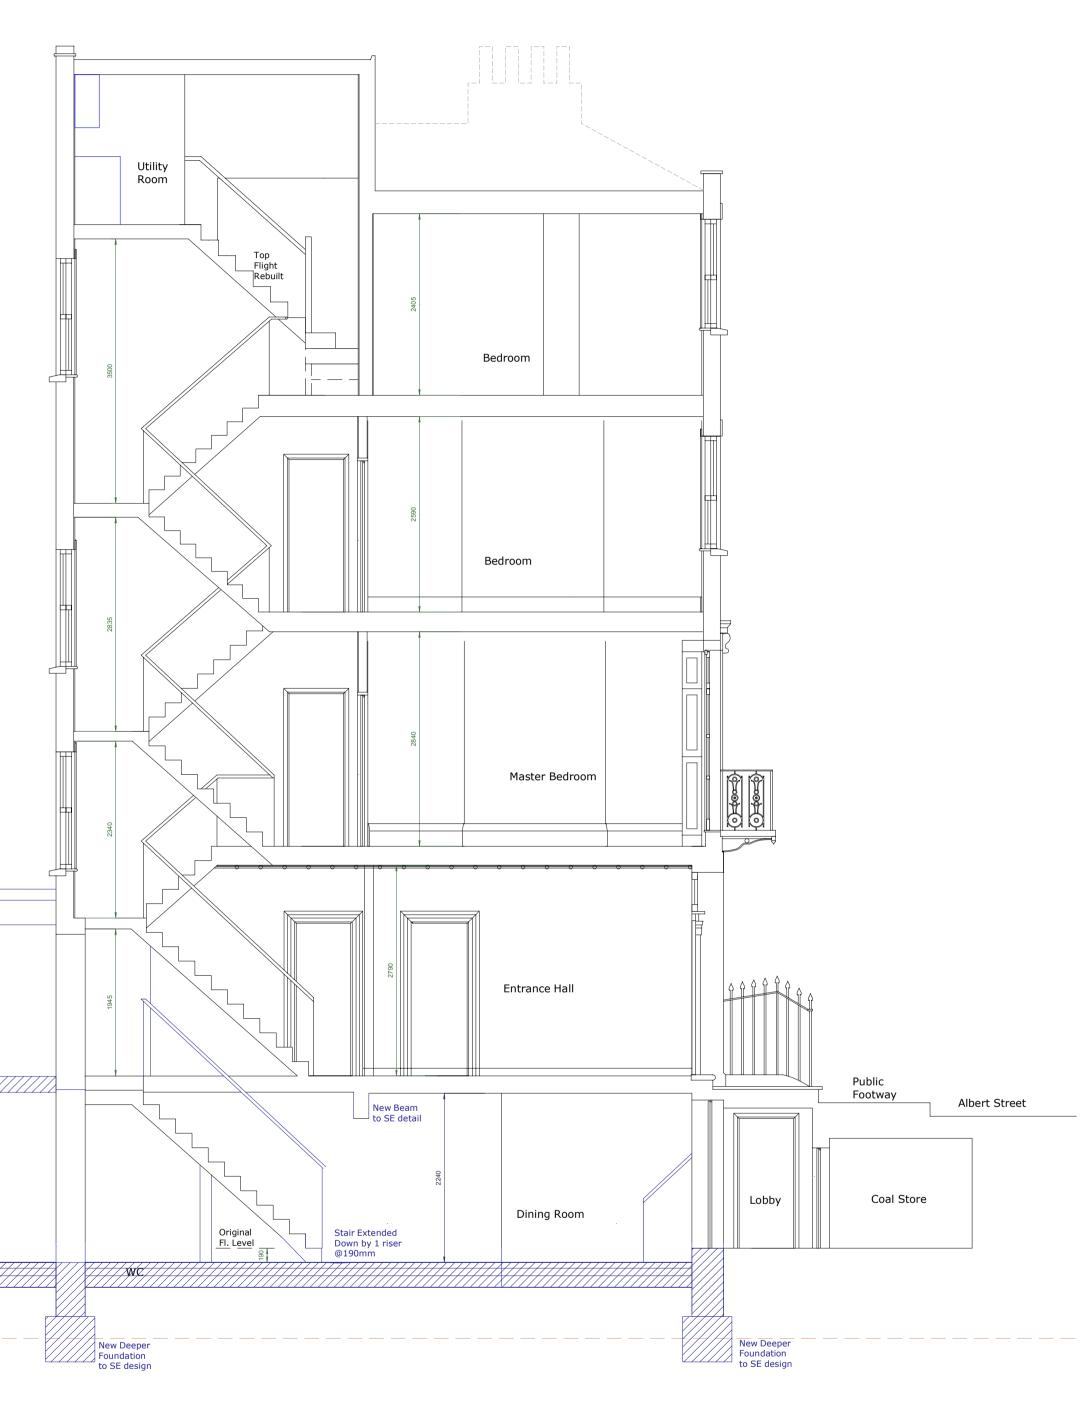

Key plan

z

C) Substituted Planning Drawing Revised rear ground floor 7/12/14 B) Substituted Planning Drawing 9/14 REV DESCRIPTION INITIALS/ DATE Job Name

106 Albert Street Camden, London, NW1 7NE

Drawing Title Cross-Section A - A' as Proposed