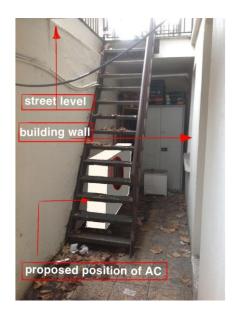

## **Proposal**

Installation of air conditioning unit with condenser below staircase on lower ground floor.

## Design

The proposed air-conditioning unit is to be installed in connection with the operation of the D1 medical centre on the lower ground and ground floors of the property. The proposed air-conditioning condenser unit will be placed beneath the external staircase and will not have a detrimental impact on the character of the property or Conservation Area. Please refer to the attached drawings, acoustic report and specifications of the air-conditioning unit for further information.

## **Access**

No changes are proposed to the front access. Access to the property will be via the front door on Gray's Inn Road. There is an external staircase at the front of the property which connects the lower ground floor to the street.