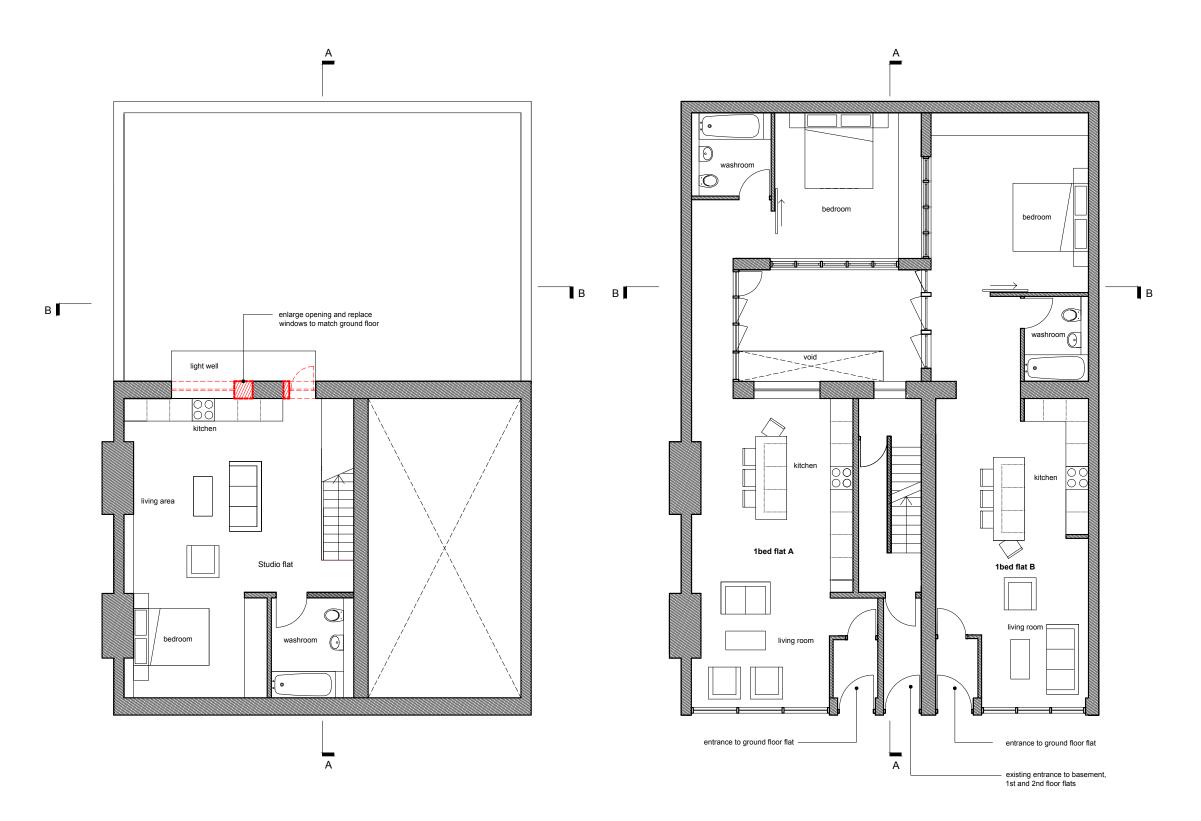

Proposed basement Scale 1:100 @A3 Existing ground floor (no changes) Scale 1:100 @A3

## 19 Fortess Road, NW5 London

Proposed basement and ground floor