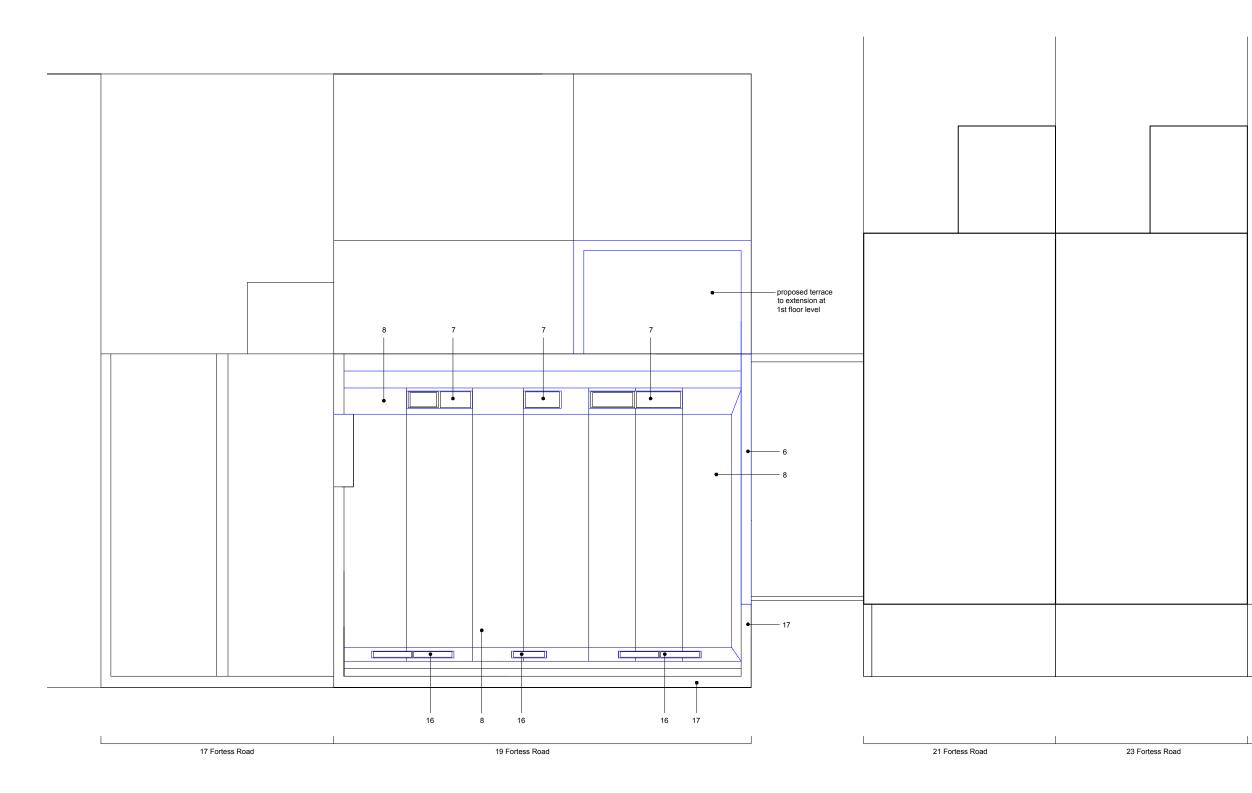

Proposed roof plan Scale 1:100 @A3

#### KEY

new structure

- Aluminum sliding doors to terrace
  Black steel railing to terrace
  Brick infill to existing structure
  1st floor kitchen extension Bricks to match existing
  New window to match existing
  New parapet height to match existing parapet facing Fortess road
  Sliding aluminium window
  Zinc clad 3rd floor extension
  Existing structure to be demolished
  Existing chirmey to be extended
  Existing gate
  New windows to match existing
  Glazed door from basement flat to access light well
  New terrace at 1st + 2nd floor
  Statincase leading to 3rd floor extension
  Aluminium pivot windows
  Existing parapet
  Proposed roof light to ground floor flat

# 19 Fortess Road, NW5 London

Proposed roof plan

## FOR PLANNING

| Drawing Nr. | PL 200.032   |
|-------------|--------------|
| Scale:      | 1:100 @ A3   |
| Date:       | Ocotber 2014 |