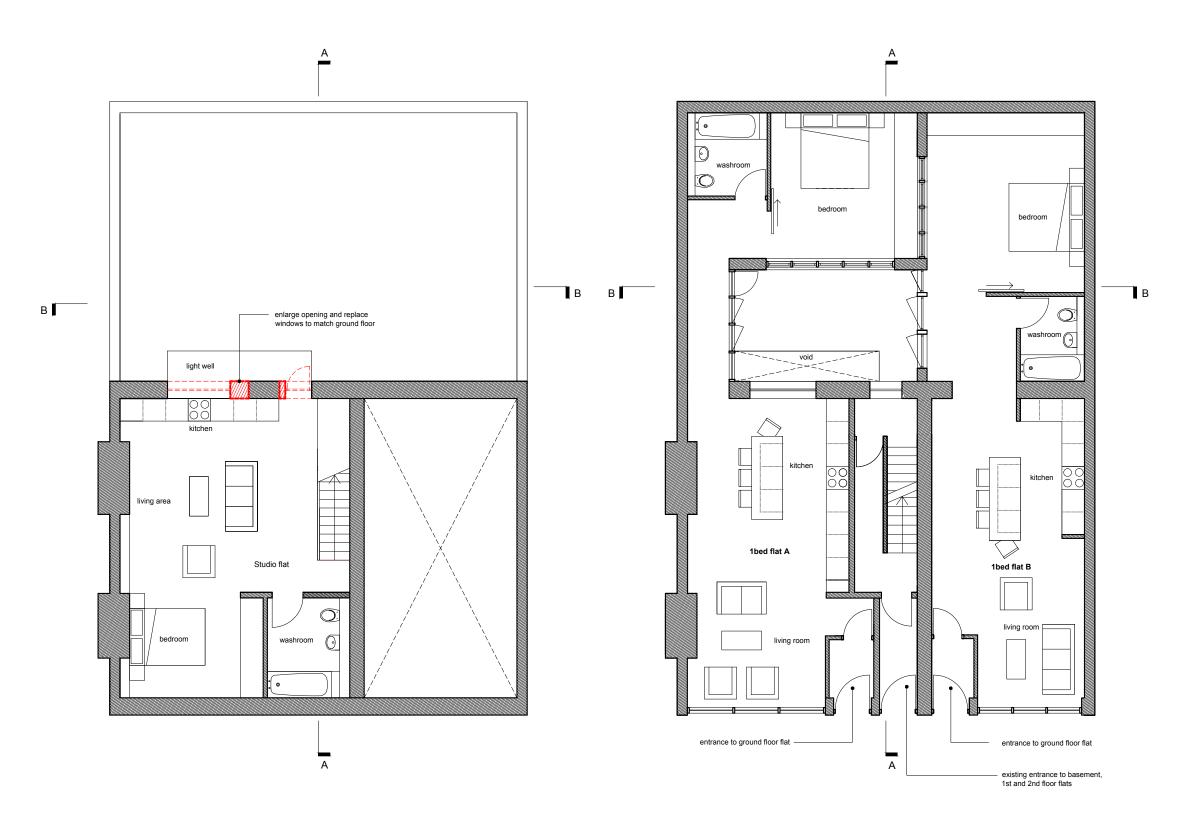

Existing basement Scale 1:100 @A3

Existing ground floor Scale 1:100 @A3

## 19 Fortess Road, NW5 London

Existing basement and ground floor