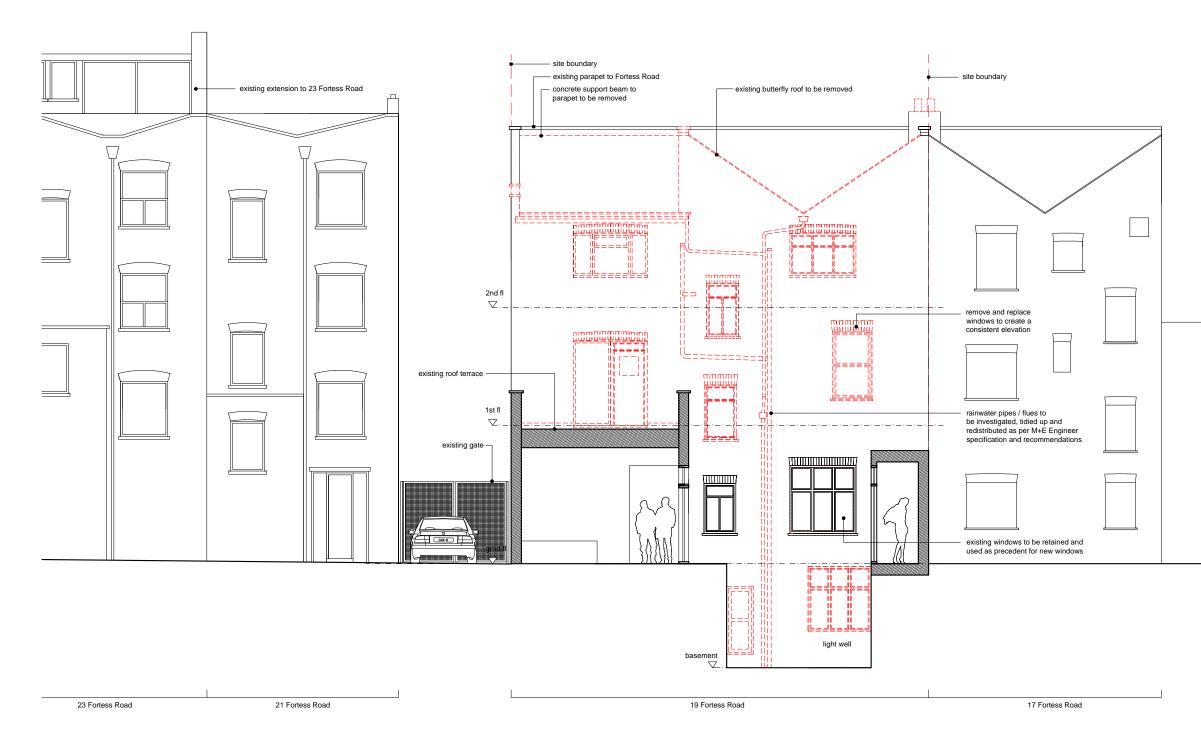

Rear sectional elevation BB - Demolitions Scale 1:100 @A3

## 19 Fortess Road, NW5 London

Rear sectional elevation BB - Demolitions FOR PLANNING

| Drawing Nr. | PL 200.020    |
|-------------|---------------|
| Scale.      | 1:100 @ A3    |
| Date.       | December 2014 |