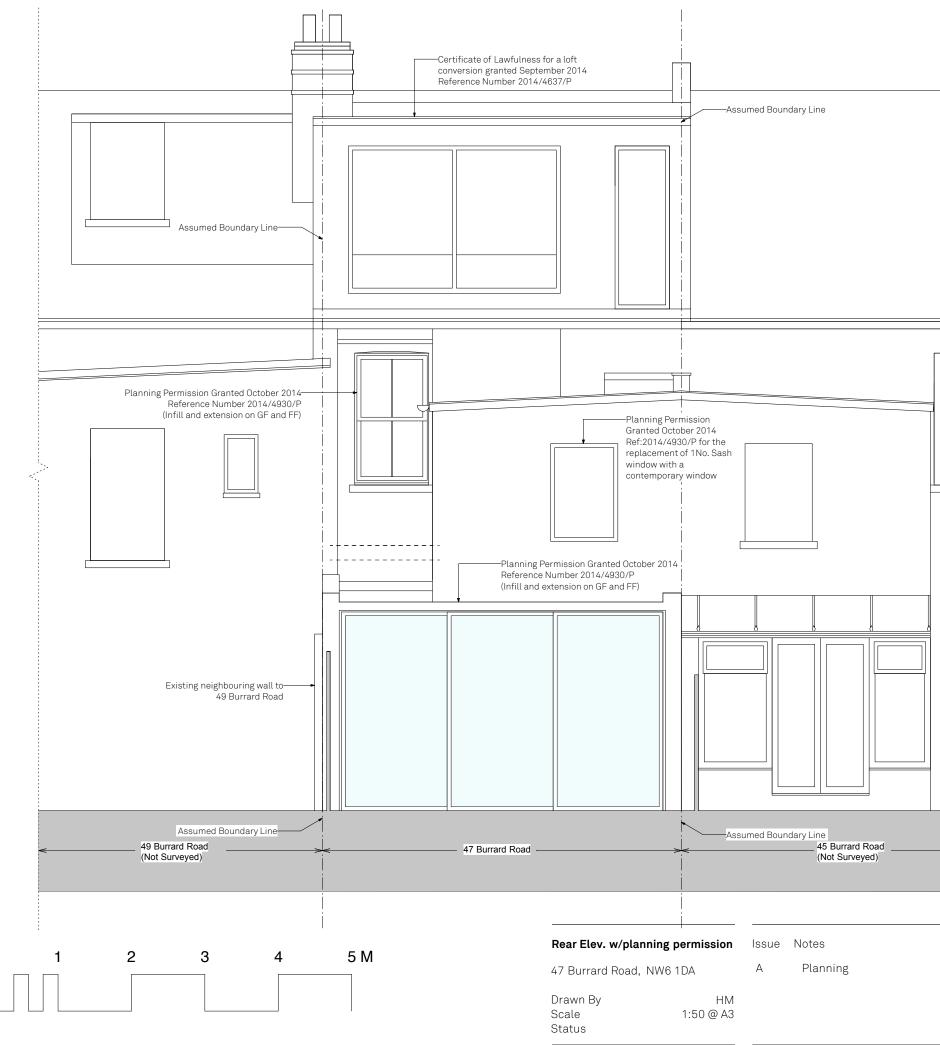

## 644.213A

Date 14/11/2014 paul archer design

0

Paul Archer Design Ltd

103 Farringdon Road London EC1C 3BS Tel. 020 3668 2668

Date 14/11/2014 644.214A paul archer design

| North East Elevation w/planning |                 | Issue      | Notes             |          |        |
|---------------------------------|-----------------|------------|-------------------|----------|--------|
| 47 Burrard Road,                | NW6 1DA         | А          | Planning          |          |        |
| Drawn By<br>Scale<br>Status     | HM<br>1:50 @ A3 |            |                   |          |        |
| Paul Archer Design Ltd          |                 | 103 Farriı | ngdon Road London | EC1C 3BS | Tel. C |

-Line of rooflight behind wall

—Height of existing fence 47 Burrard Road