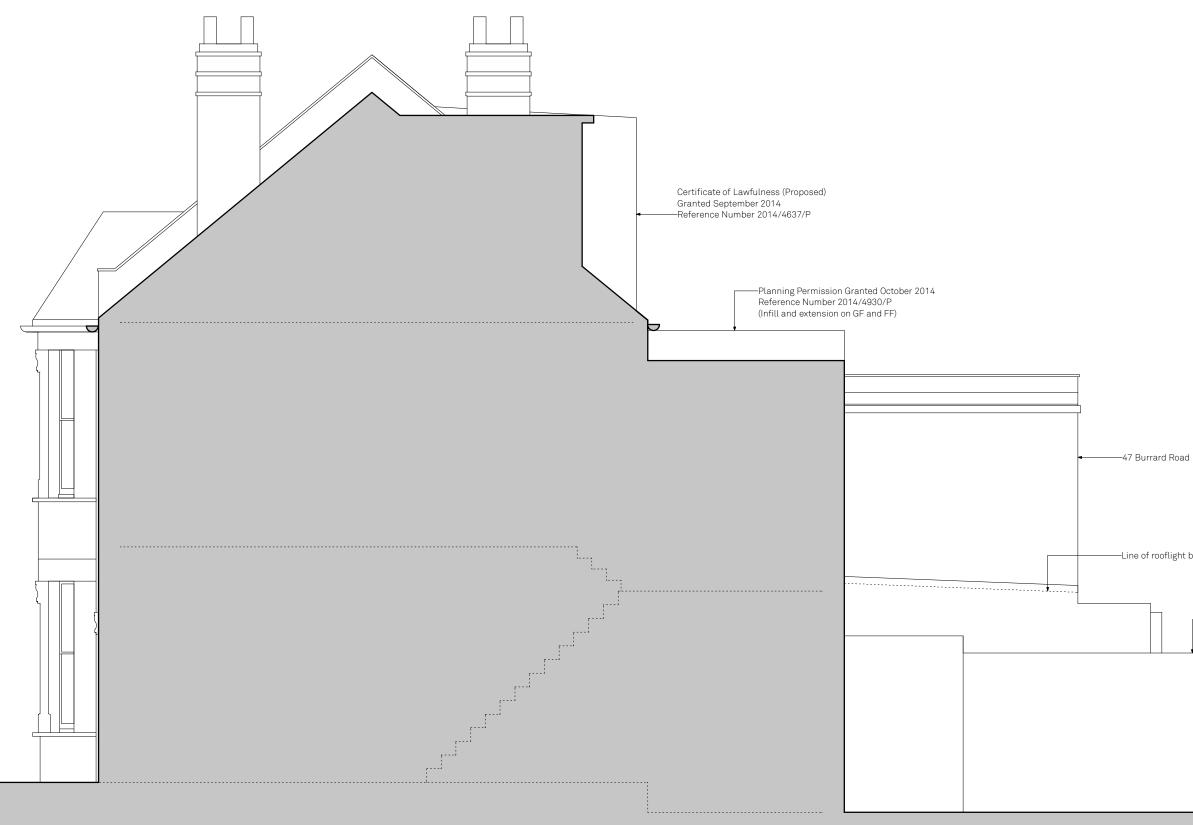

## **644.216A** paul archer design

Date 14/11/2014

l. 020 3668 2668

www.paularcherdesign.co.uk

| Section BB w/planning       |                 | Issue      | Notes             |          |                    |   |
|-----------------------------|-----------------|------------|-------------------|----------|--------------------|---|
| 47 Burrard Road, NW6        | 1DA             | А          | Planning          |          |                    |   |
| Drawn By<br>Scale<br>Status | HM<br>1:50 @ A3 |            |                   |          |                    |   |
| Paul Archer Design Ltd      |                 | 103 Farrir | ngdon Road London | EC1C 3BS | Tel. 020 3668 2668 | 3 |

-Line of rooflight behind wall

—Height of existing fence 47 Burrard Road