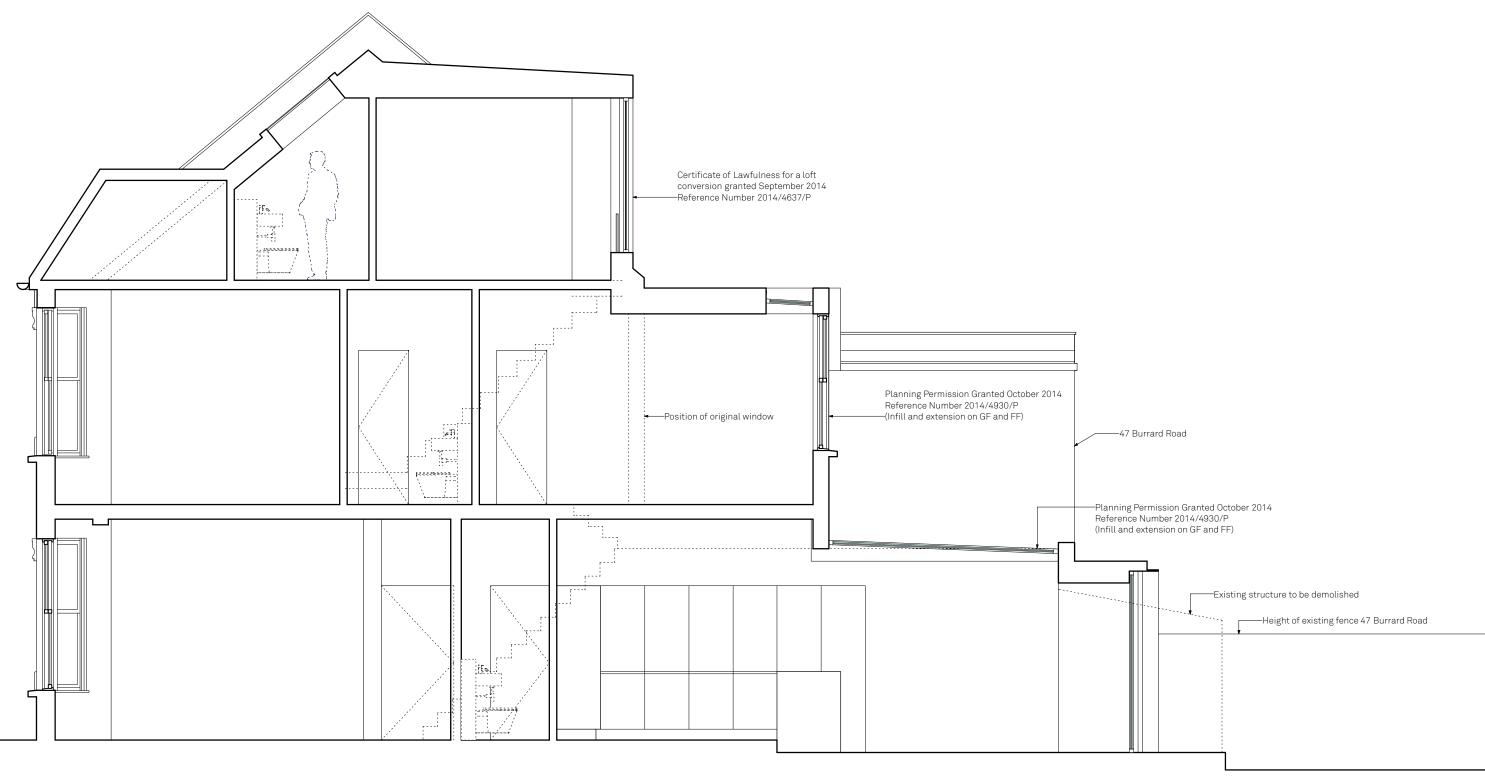

## 644.213A

Date 14/11/2014 paul archer design

0

Paul Archer Design Ltd

103 Farringdon Road London EC1C 3BS Tel. 020 3668 2668

Date 14/11/2014 644.214A paul archer design

| North East Elevation w/planning |                 | Issue      | Notes             |          |        |
|---------------------------------|-----------------|------------|-------------------|----------|--------|
| 47 Burrard Road,                | NW6 1DA         | А          | Planning          |          |        |
| Drawn By<br>Scale<br>Status     | HM<br>1:50 @ A3 |            |                   |          |        |
| Paul Archer Design Ltd          |                 | 103 Farriı | ngdon Road London | EC1C 3BS | Tel. C |

-Line of rooflight behind wall

—Height of existing fence 47 Burrard Road