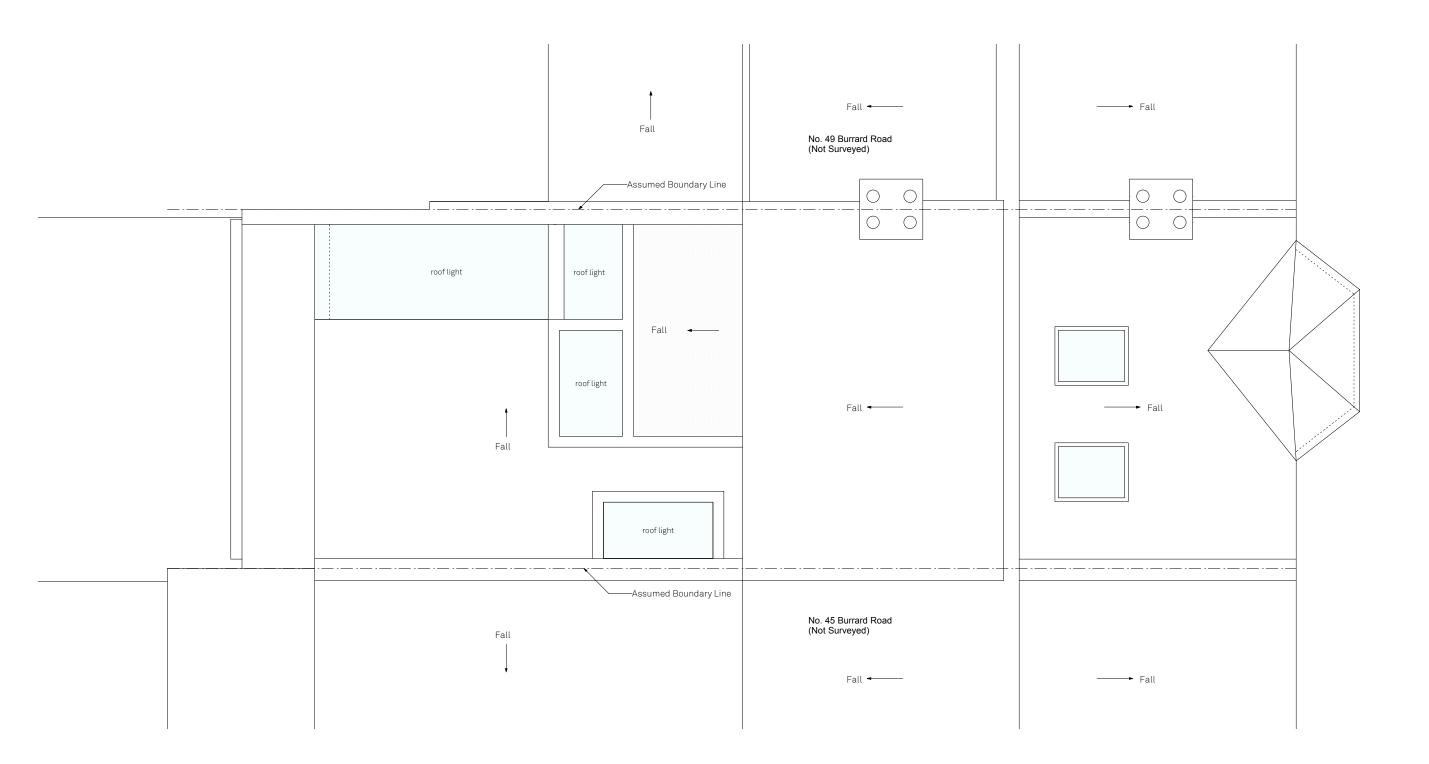

## **644.211A** paul archer design

Date 14/11/2014

| Roof Plan w/planning permission |                 | Issue | Notes    |
|---------------------------------|-----------------|-------|----------|
| 47 Burrard Road, NW6 1DA        |                 | А     | Planning |
| Drawn By<br>Scale<br>Status     | HM<br>1:50 @ A3 |       |          |