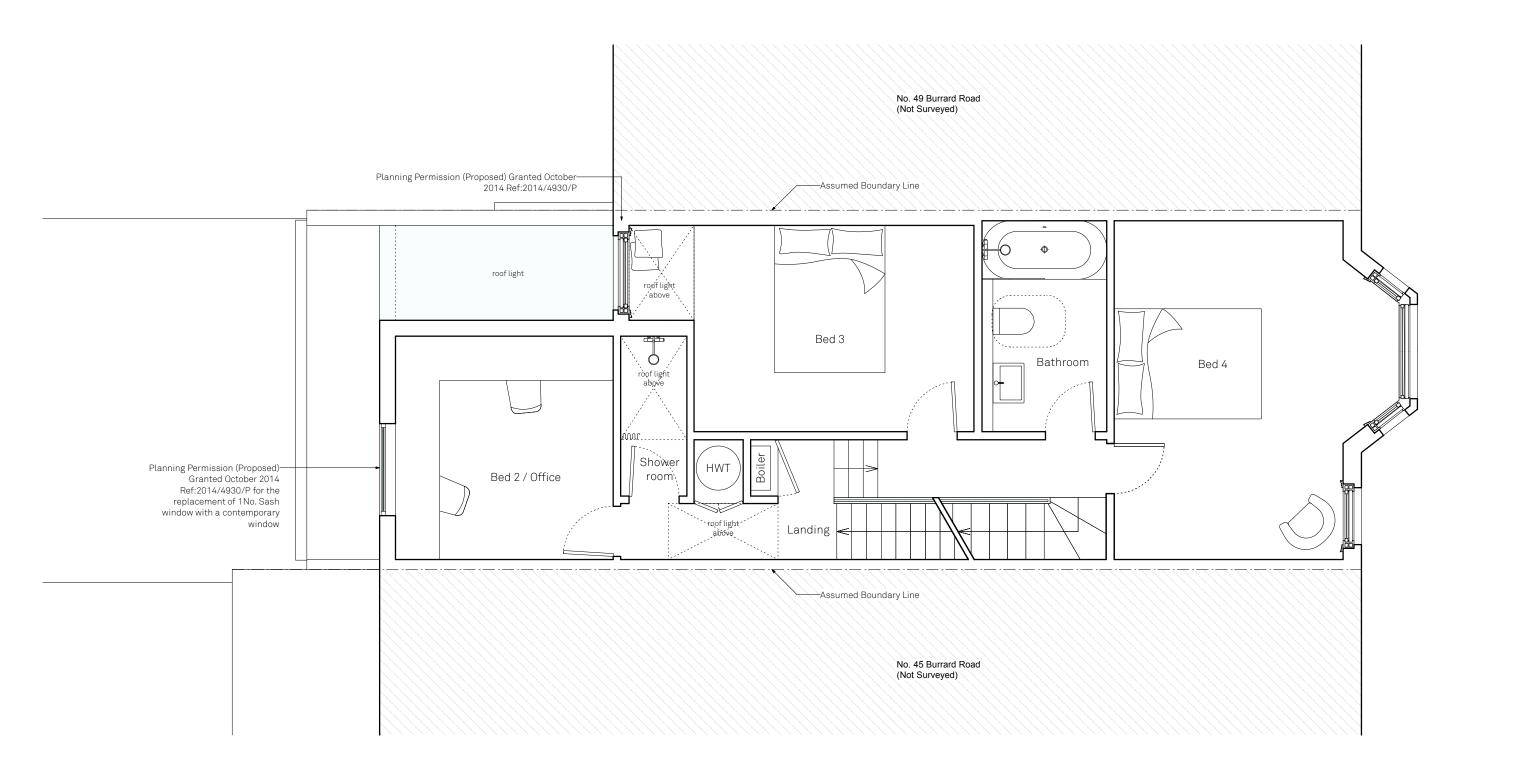

| First Floor w/ planning permission |                 | Issue | Notes    |
|------------------------------------|-----------------|-------|----------|
| 47 Burrard Road, NW6 1DA           |                 | А     | Planning |
| Drawn By<br>Scale<br>Status        | HM<br>1:50 @ A3 |       |          |