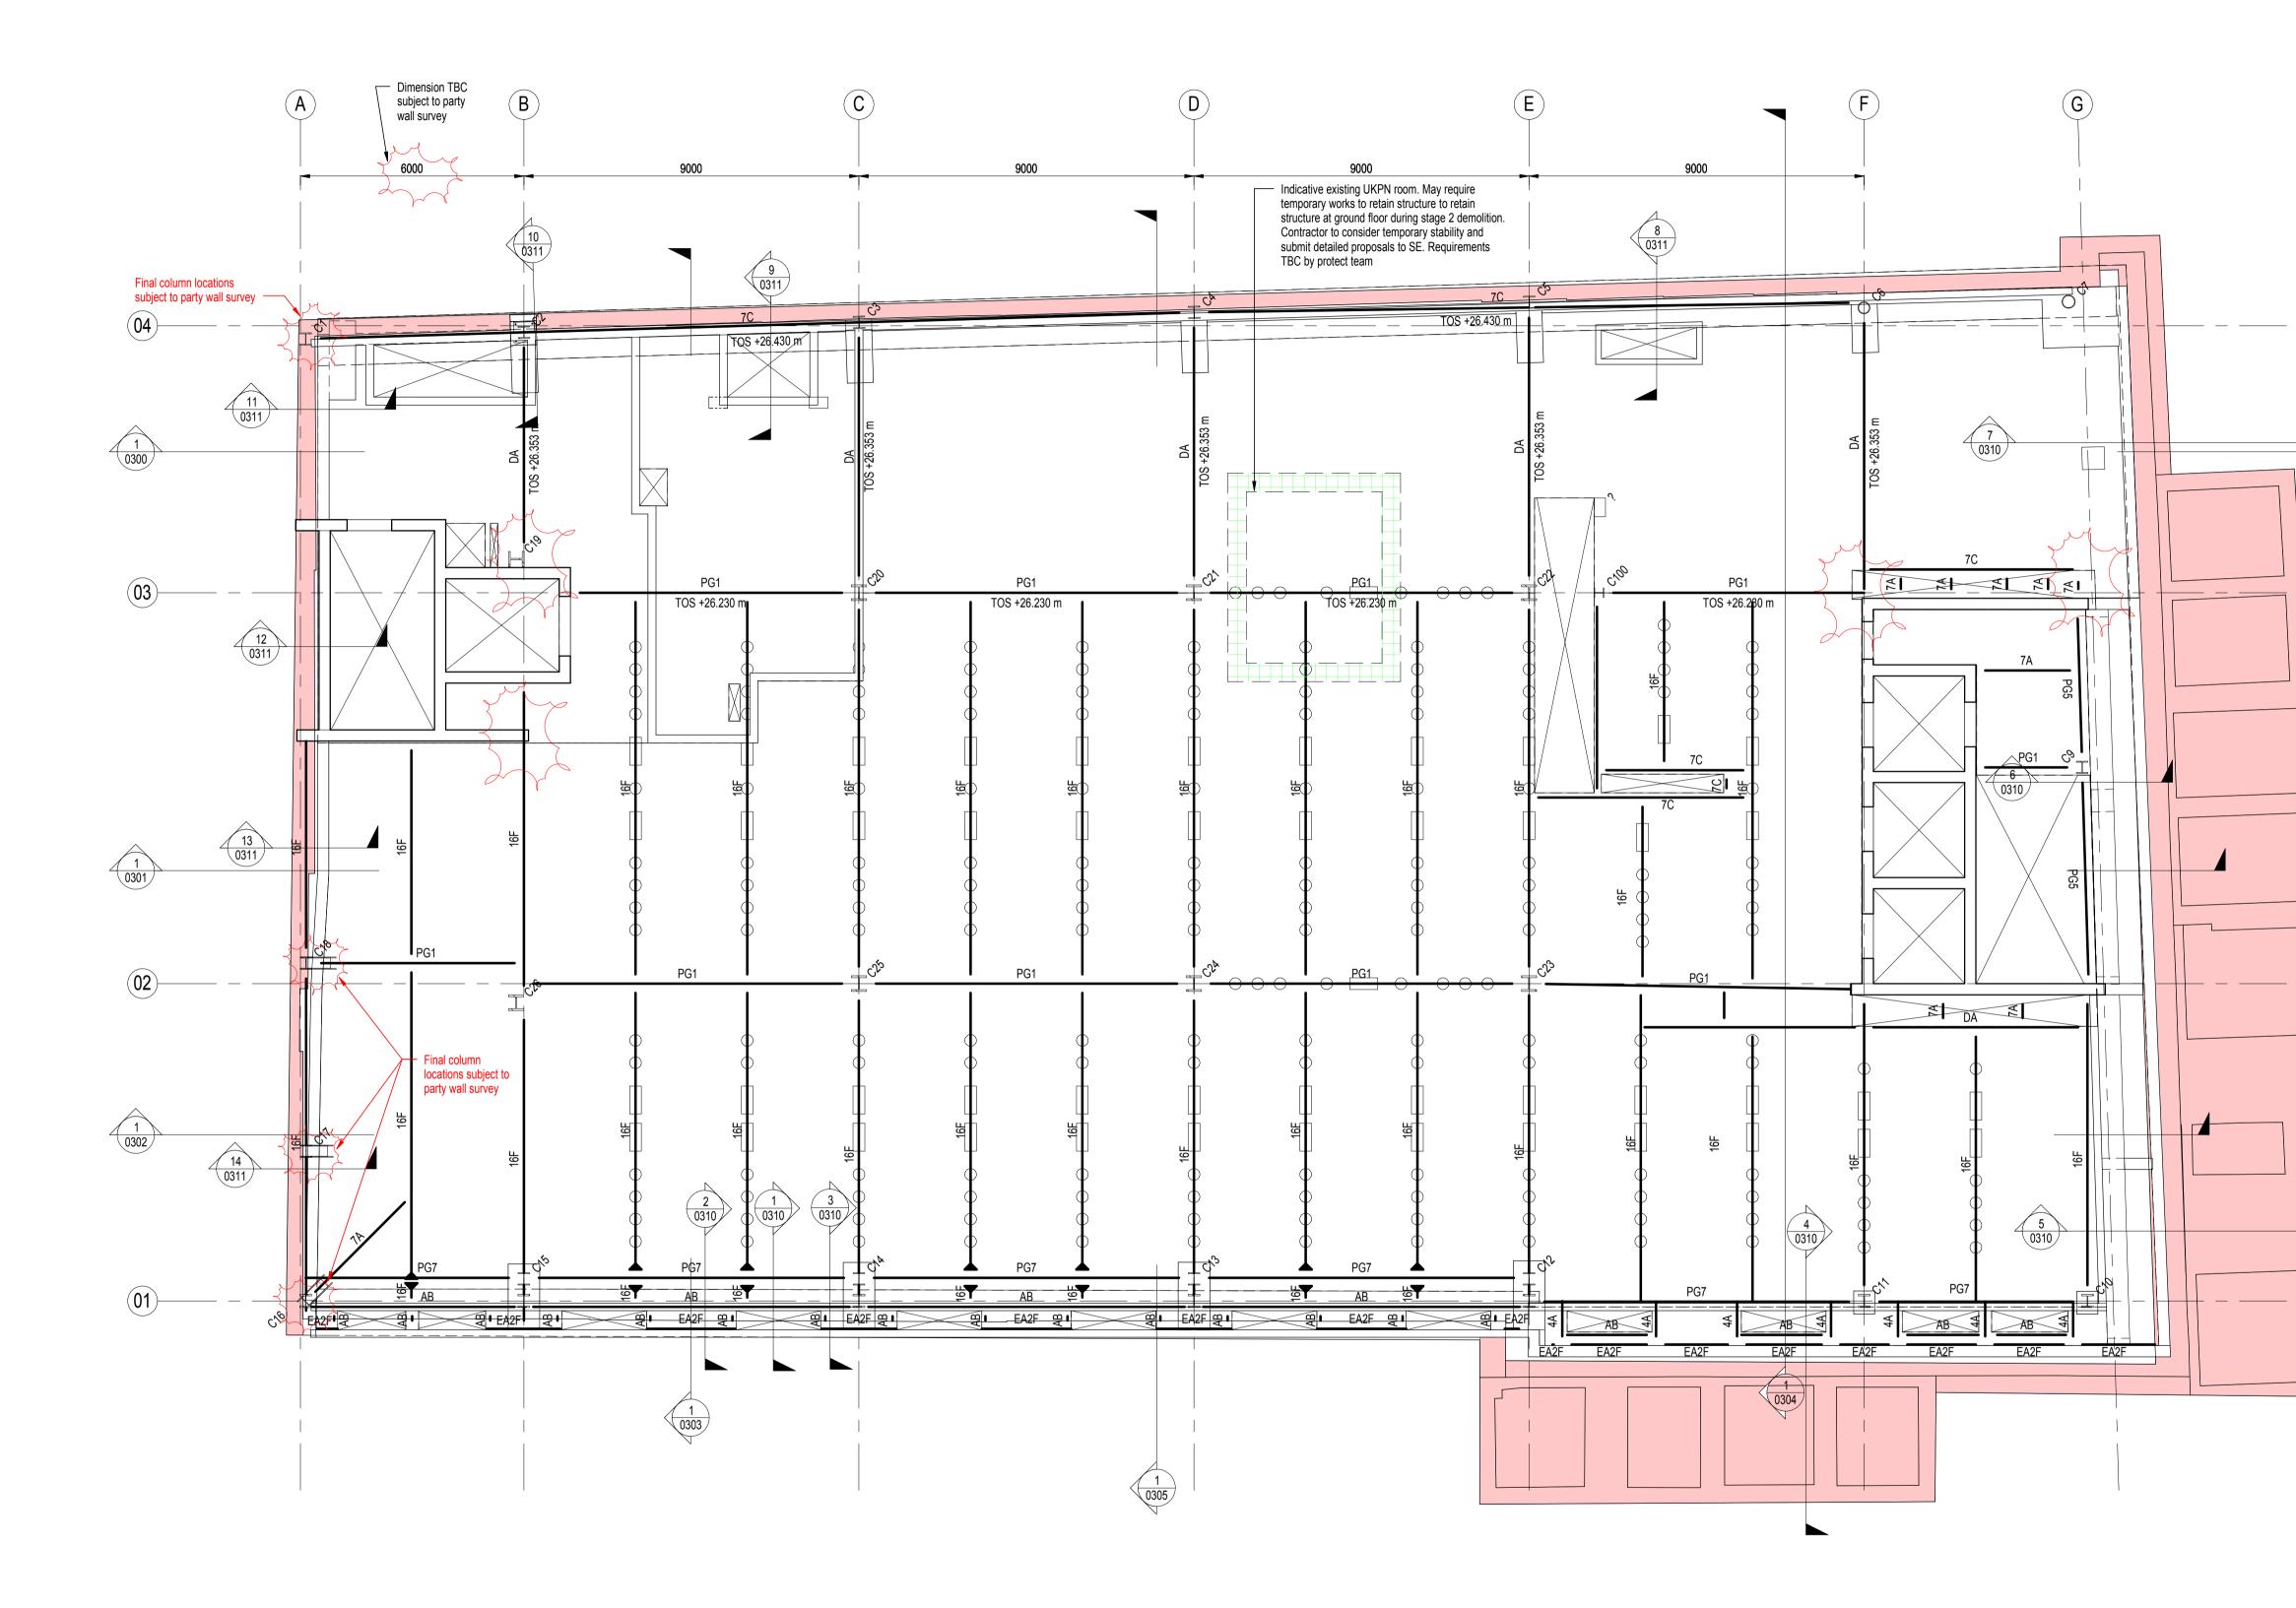

7. All work is to be carried out in compliance with the requirements of the relevant statutory authorities and regulations.

This drawing has been based on the following Bennetts Associates Architects drawings

| 1217-20-099-WIP 140115 |
|------------------------|
| 1217-20-100-WIP 140115 |
| 1217-20-101-WIP 140115 |
| 1217-20-102-WIP 140115 |
| 1217-20-103-WIP 140115 |
| 1217-20-104-WIP 140115 |
| 1217-20-105-WIP 140115 |
| 1217-20-106-WIP 140115 |
| 1217-20-107-WIP 140115 |
| 1217-20-108-WIP 140115 |
| 1217-20-210-WIP 140115 |
| 1217-20-220-WIP 140115 |