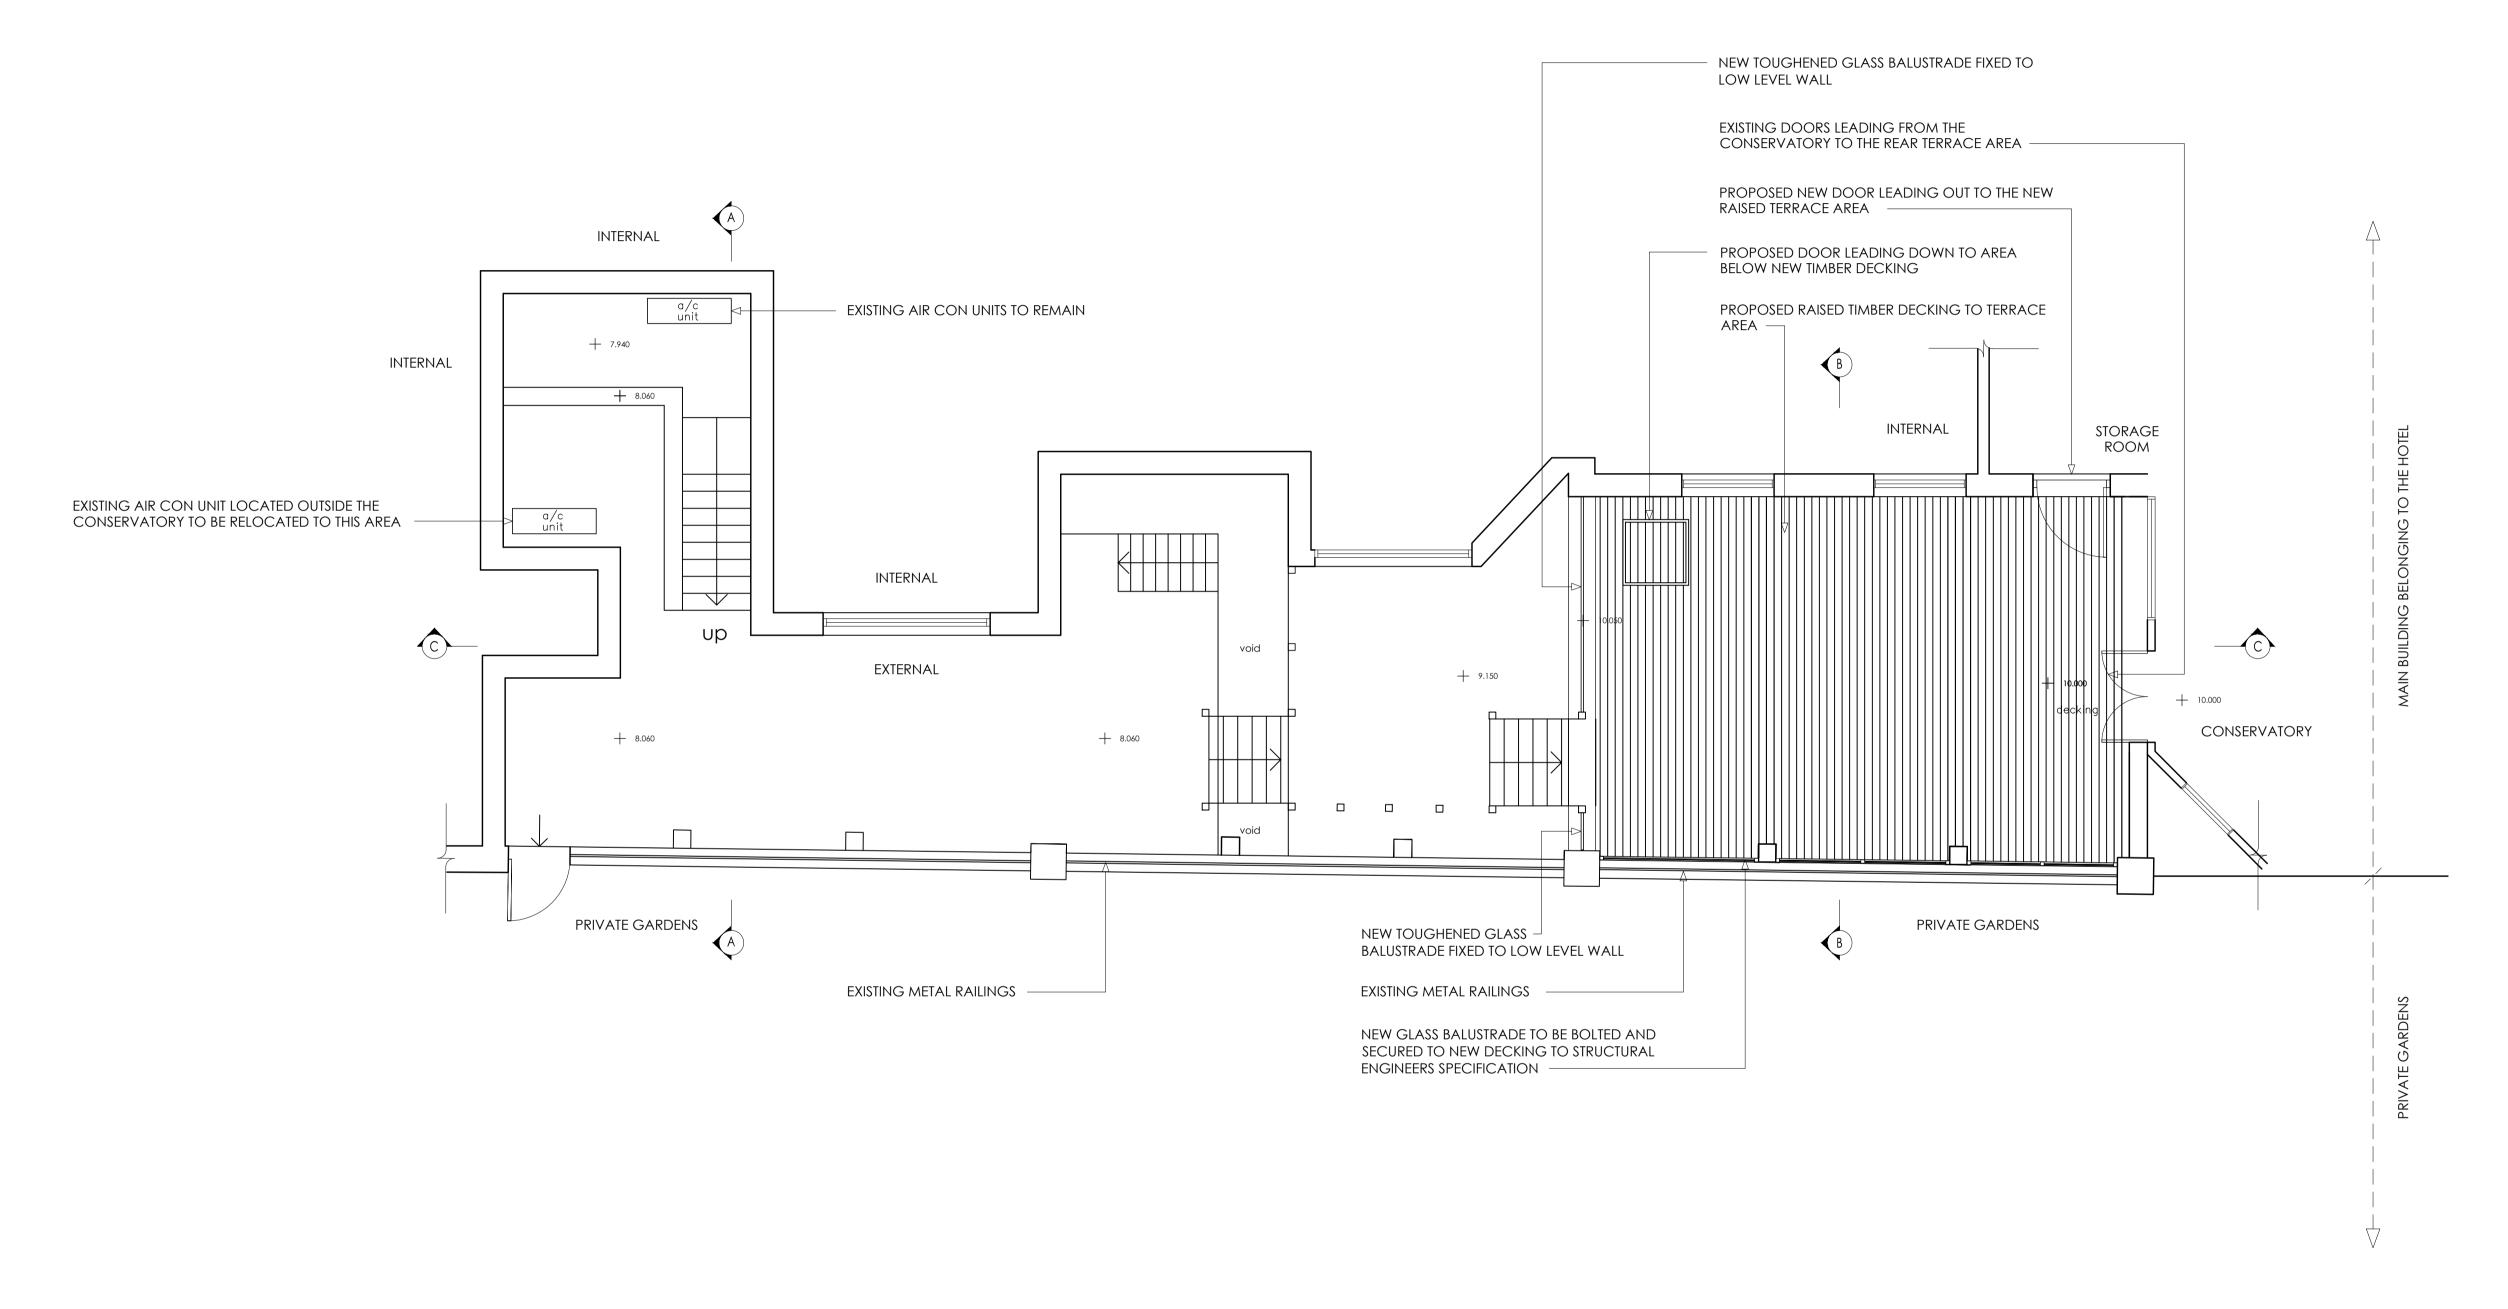

01 PROPOSED EXTERNAL GROUND FLOOR PLAN

- 1:50 @ A1

N

1 metre 2 metres 3 metres 4 metres 5 metres

SCALE - 1:50 @ A1

|     | D  | PATE RI    | EVISIONS      | GENERAL INFORMATION  UNDER NO CIRCUMSTANCES SHALL MANUAL ALTERATIONS BE MADE. FIGURED DIMENSIONS TAKE PREFERENCE TO SCALE.                                                                                                                                                                     | THE MACNITA ONE ON THE OARDENIC HOTEL       |                    | DRAWING TITLE PROPOSED EXTERNAL EXTERNAL GROUND FLOOR PLAN |                    |      |
|-----|----|------------|---------------|------------------------------------------------------------------------------------------------------------------------------------------------------------------------------------------------------------------------------------------------------------------------------------------------|---------------------------------------------|--------------------|------------------------------------------------------------|--------------------|------|
| 2   | 16 | 6.12.14 DR | AWINGS ISSUED | VERIFY AND CHECK ALL DIMENSIONS ON SITE. DRAWING BASED UPON SURVEY BY ROSS LAIRD DRWG NO: 2460-01. PROPOSALS TO BE CHECKED AND APPROVED BY BUILDING REGULATIONS DEPARTMENT.  DISCLAIMED                                                                                                        | JOB TITLE  MONTAGUE HOTEL, LONDON, WC1B 5BJ |                    |                                                            |                    |      |
| 4 5 |    |            |               | DISCLAIMER THE HARD COPY ACCOMPANYING THE ELECTRONIC DATA IS THE LEGAL TRANSMISSION OF INFORMATION. THE ELECTRONIC DATA IS ISSUED ONLY FOR CONVENIENCE OF USE. NO RESPONSIBILITY FOR THE ACCURACY OR FOR ANY CONSEQUENCE RESULTING FROM THE USE OR ALTERATION OF THIS INFORMATION IS ACCEPTED. | <b>DATE</b> 16.12.14                        | STATUS<br>PLANNING | DRAWING NUMBER<br>AD/4400/11                               | SCALE<br>1:50 @ A1 | REV. |