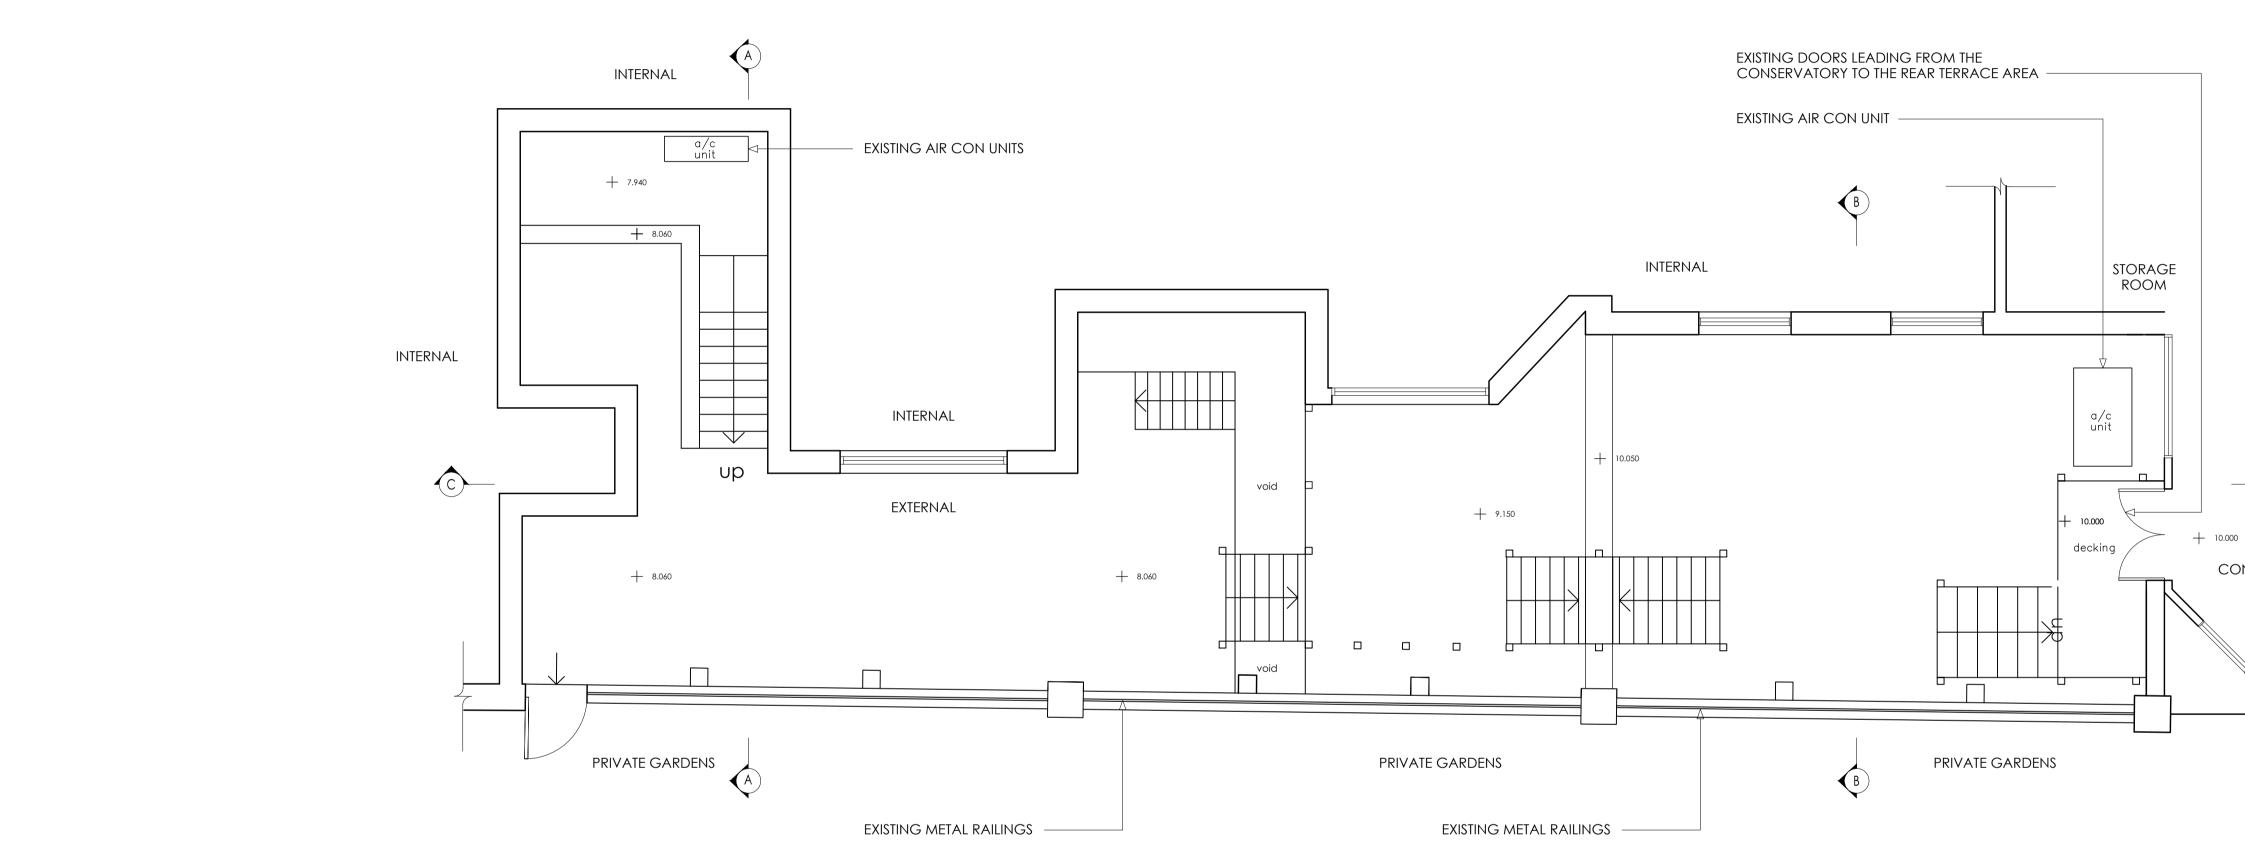

## 01 EXISTING EXTERNAL GROUND FLOOR PLAN - 1:50 @ A1

| DATE              | REVISIONS       | <b>GENERAL INFORMATION</b><br>UNDER NO CIRCUMSTANCES SHALL MANUAL ALTERATIONS BE MADE.<br>FIGURED DIMENSIONS TAKE PREFERENCE TO SCALE.                                   | APPLICANT<br>THE MONTAGUE ON THE GARDENS HOTEL |  |
|-------------------|-----------------|--------------------------------------------------------------------------------------------------------------------------------------------------------------------------|------------------------------------------------|--|
| <b>]</b> 16.12.14 | DRAWINGS ISSUED | VERIFY AND CHECK ALL DIMENSIONS ON SITE.<br>DRAWING BASED UPON SURVEY BY ROSS LAIRD DRWG NO: 2460-01.                                                                    |                                                |  |
| 2                 |                 | PROPOSALS TO BE CHECKED AND APPROVED BY BUILDING REGULATIONS DEPARTMENT.                                                                                                 |                                                |  |
| 3                 |                 | DISCLAIMER                                                                                                                                                               | MONTAGUE HOTEL, LONDON, WC1B 5BJ               |  |
| 4                 |                 | THE HARD COPY ACCOMPANYING THE ELECTRONIC DATA IS THE LEGAL TRANSMISSION OF<br>INFORMATION. THE ELECTRONIC DATA IS ISSUED ONLY FOR CONVENIENCE OF USE. NO RESPONSIBILITY | DATE STATUS E                                  |  |
| 5                 |                 | FOR THE ACCURACY OR FOR ANY CONSEQUENCE RESULTING FROM THE USE OR ALTERATION OF THIS INFORMATION IS ACCEPTED.                                                            | 16.12.14 PLANNING                              |  |

| EXISTING DOORS LEADING FROM THE       |
|---------------------------------------|
| CONSERVATORY TO THE REAR TERRACE AREA |