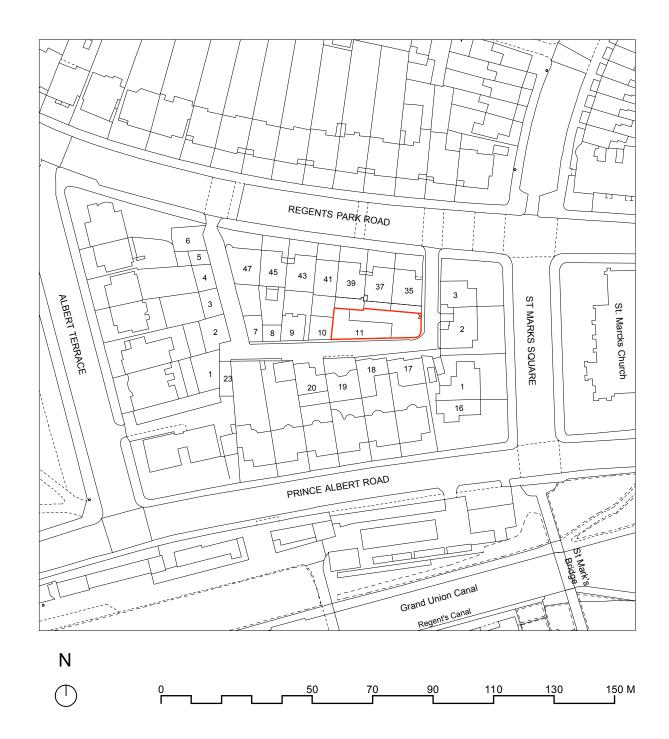

| Project Client         |             | Date of First Issue | Format   | Revision | Structural Engineer  | 1                       |                      |                            |
|------------------------|-------------|---------------------|----------|----------|----------------------|-------------------------|----------------------|----------------------------|
| Albert Terrace Mews    | Gail Rebuck |                     | 19/06/14 | A3       | SM                   | James Frith             |                      |                            |
|                        |             |                     |          |          |                      | Services Engineer       |                      |                            |
| Drawing Title          | Job No.     | Drawing No.         | Drawn by | Scale    | Date of latest Issue |                         |                      | MRJ                        |
| Existing Location Plan | 3404        | 001                 | AC       | 1:1250   |                      | Quantity Surveyor       |                      |                            |
| 7                      |             |                     | I        |          | I                    | DO NOT SCALE FROM THE D | RAWING. ALL DIMENSIO | NS ARE IN MM, ARE INDICATI |

DO NOT SCALE FROM THE DRAWING. ALL DIMENSIONS ARE IN MM, ARE INDICATIVE ONLY & MUST BE CONFIRMED ON SITE. © MRJ RUNDELL & A\$SOCIATES LTD