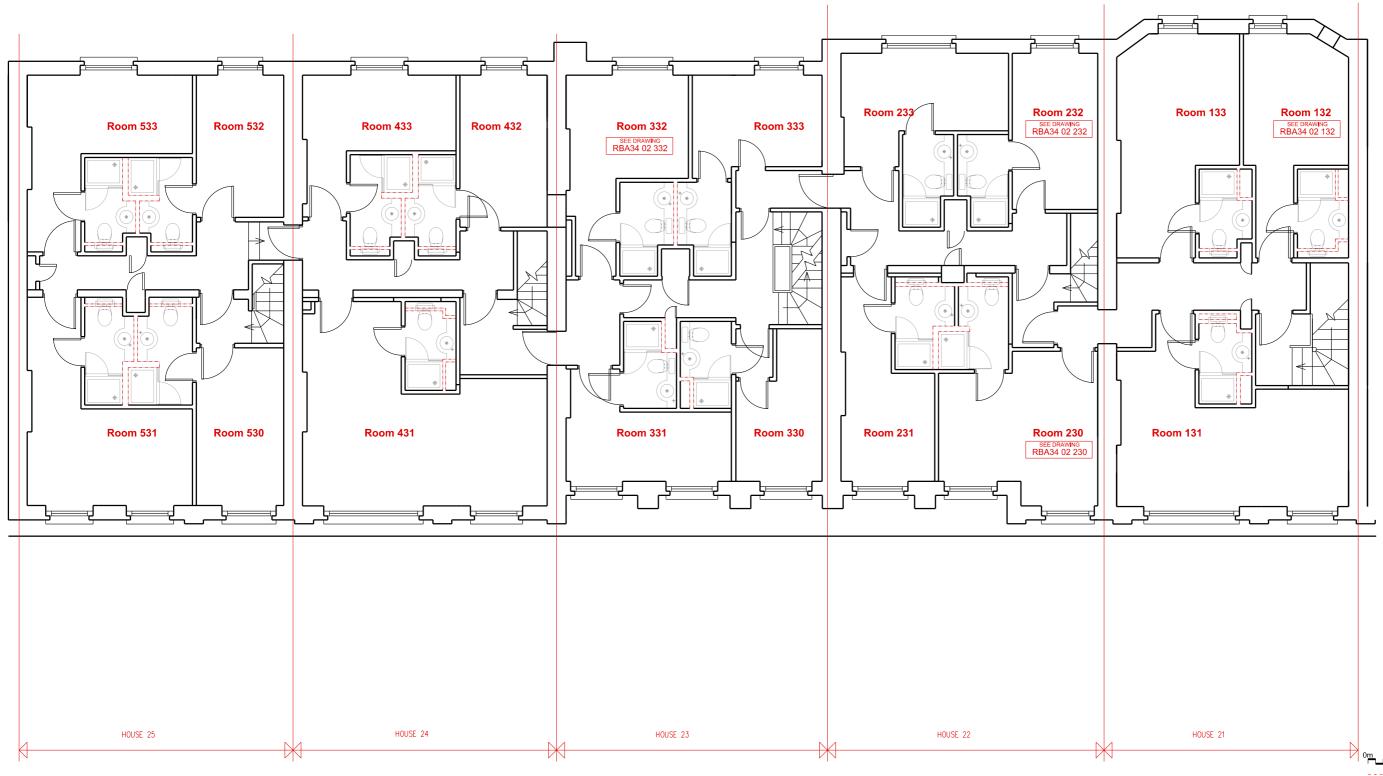

--- Dotted line indicates partitions to be demolished

4

| REVISION                                  | DATE     | JOB NO       | Goodenough Club        | EXISTING    | SCALE      | DA    | TE      | This drawing to be read in conjunction with all other contract documents and specifications and all other consultants drawings.           |
|-------------------------------------------|----------|--------------|------------------------|-------------|------------|-------|---------|-------------------------------------------------------------------------------------------------------------------------------------------|
| REV - ISSUED FOR LISTED BUILDING APPROVAL | 12.12.14 | RBA 34       | Bathroom Refurbishment | THIRD FLOOR | 1;100 @ A3 |       | OV 2014 | All levels and dimensions should be checked on site and any<br>discrepancies notified to the Architect prior to proceeding with<br>works. |
|                                           |          |              |                        |             |            |       |         | No drawing should be reproduced in any form without prior written<br>permission of Roz Barr Architects.                                   |
|                                           |          | FOR INFO     | FOR INFORMATION        |             |            | CHECK | REV     | © ROZ BARR ARCHITECTS                                                                                                                     |
|                                           |          | RBA34 01-103 |                        |             | AM         | RB    | -       | 111-113 St John Street London EC1                                                                                                         |
|                                           |          |              |                        |             |            |       |         |                                                                                                                                           |