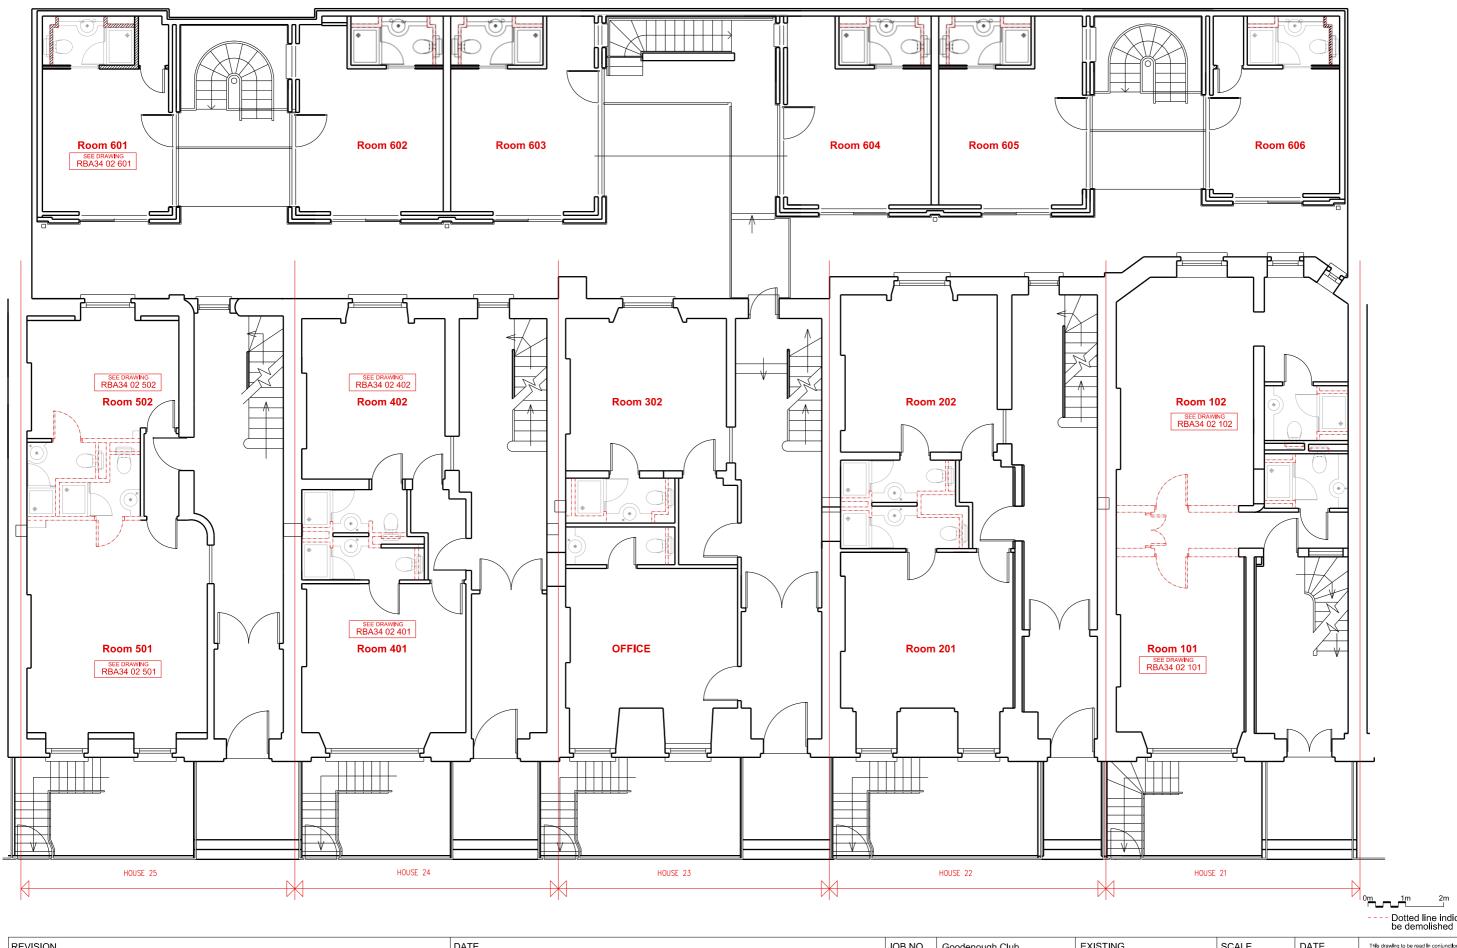

REVISION DATE JOB NO Goodenough Club **EXISTING** SCALE DATE RBA 34 GROUND FLOOR 1;100 @ A3 NOV 2014 Bathroom Refurbishment REV - ISSUED FOR LISTED BUILDING APPROVAL 12.12.14 FOR INFORMATION DRAWN CHECK REV RBA34 01-100 AM RB

Dotted line indicates partitions to be demolished

This drawing to be read in conjunction with all other contract documents and specifications and all other consultants drawings. All levels and dimensions should be checked on site and any discrepancies notified to the Activitient prior to proceeding with works.