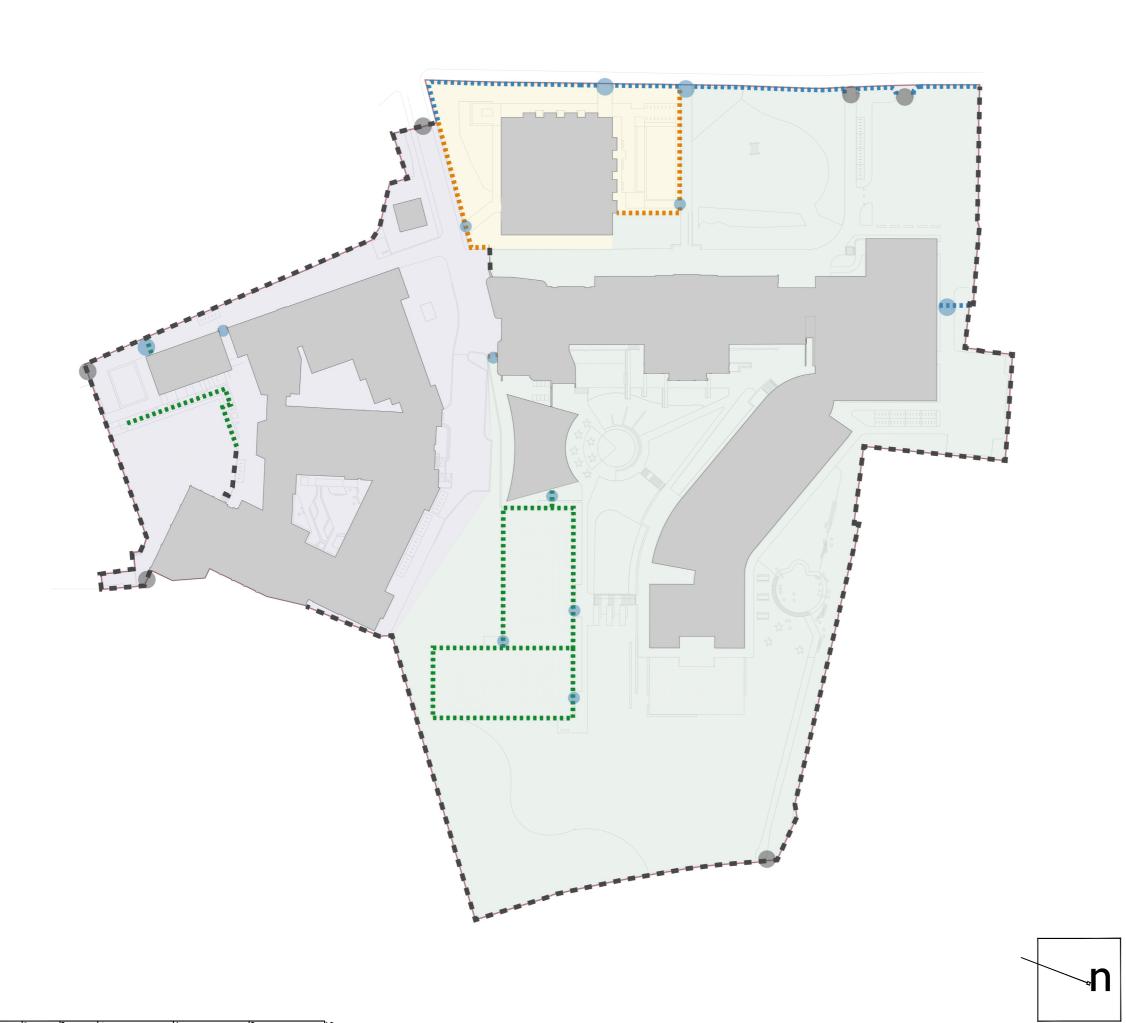

1.1m black railing

•••• 2m black railing

3m weldmesh fence

■ ■ Existing boundary to be retained

Proposed gate

Existing gate

William Ellis Site

La Swap Site

Parliament Hill Site

| .03 | Issued for Planning                   | 31.10.14 | CLS  | RW   |
|-----|---------------------------------------|----------|------|------|
| .02 | Gates and fences added to secure site | 22.08.14 | CLS  | JE   |
| .01 | First Issue                           | 11.07.14 | CLS  | AR   |
| Rev | Amendments                            | Date     | Drwn | Chkd |

Project

Parliament Hill & William Ellis

Drawing Title

**Boundary Treatments** 

Project No. Scale @ A3 1:1000 @ A3

Drawing No. L-1151-PRP-02

London 02 Newcastle 01

0207 38 78 560 0191 24 24 224