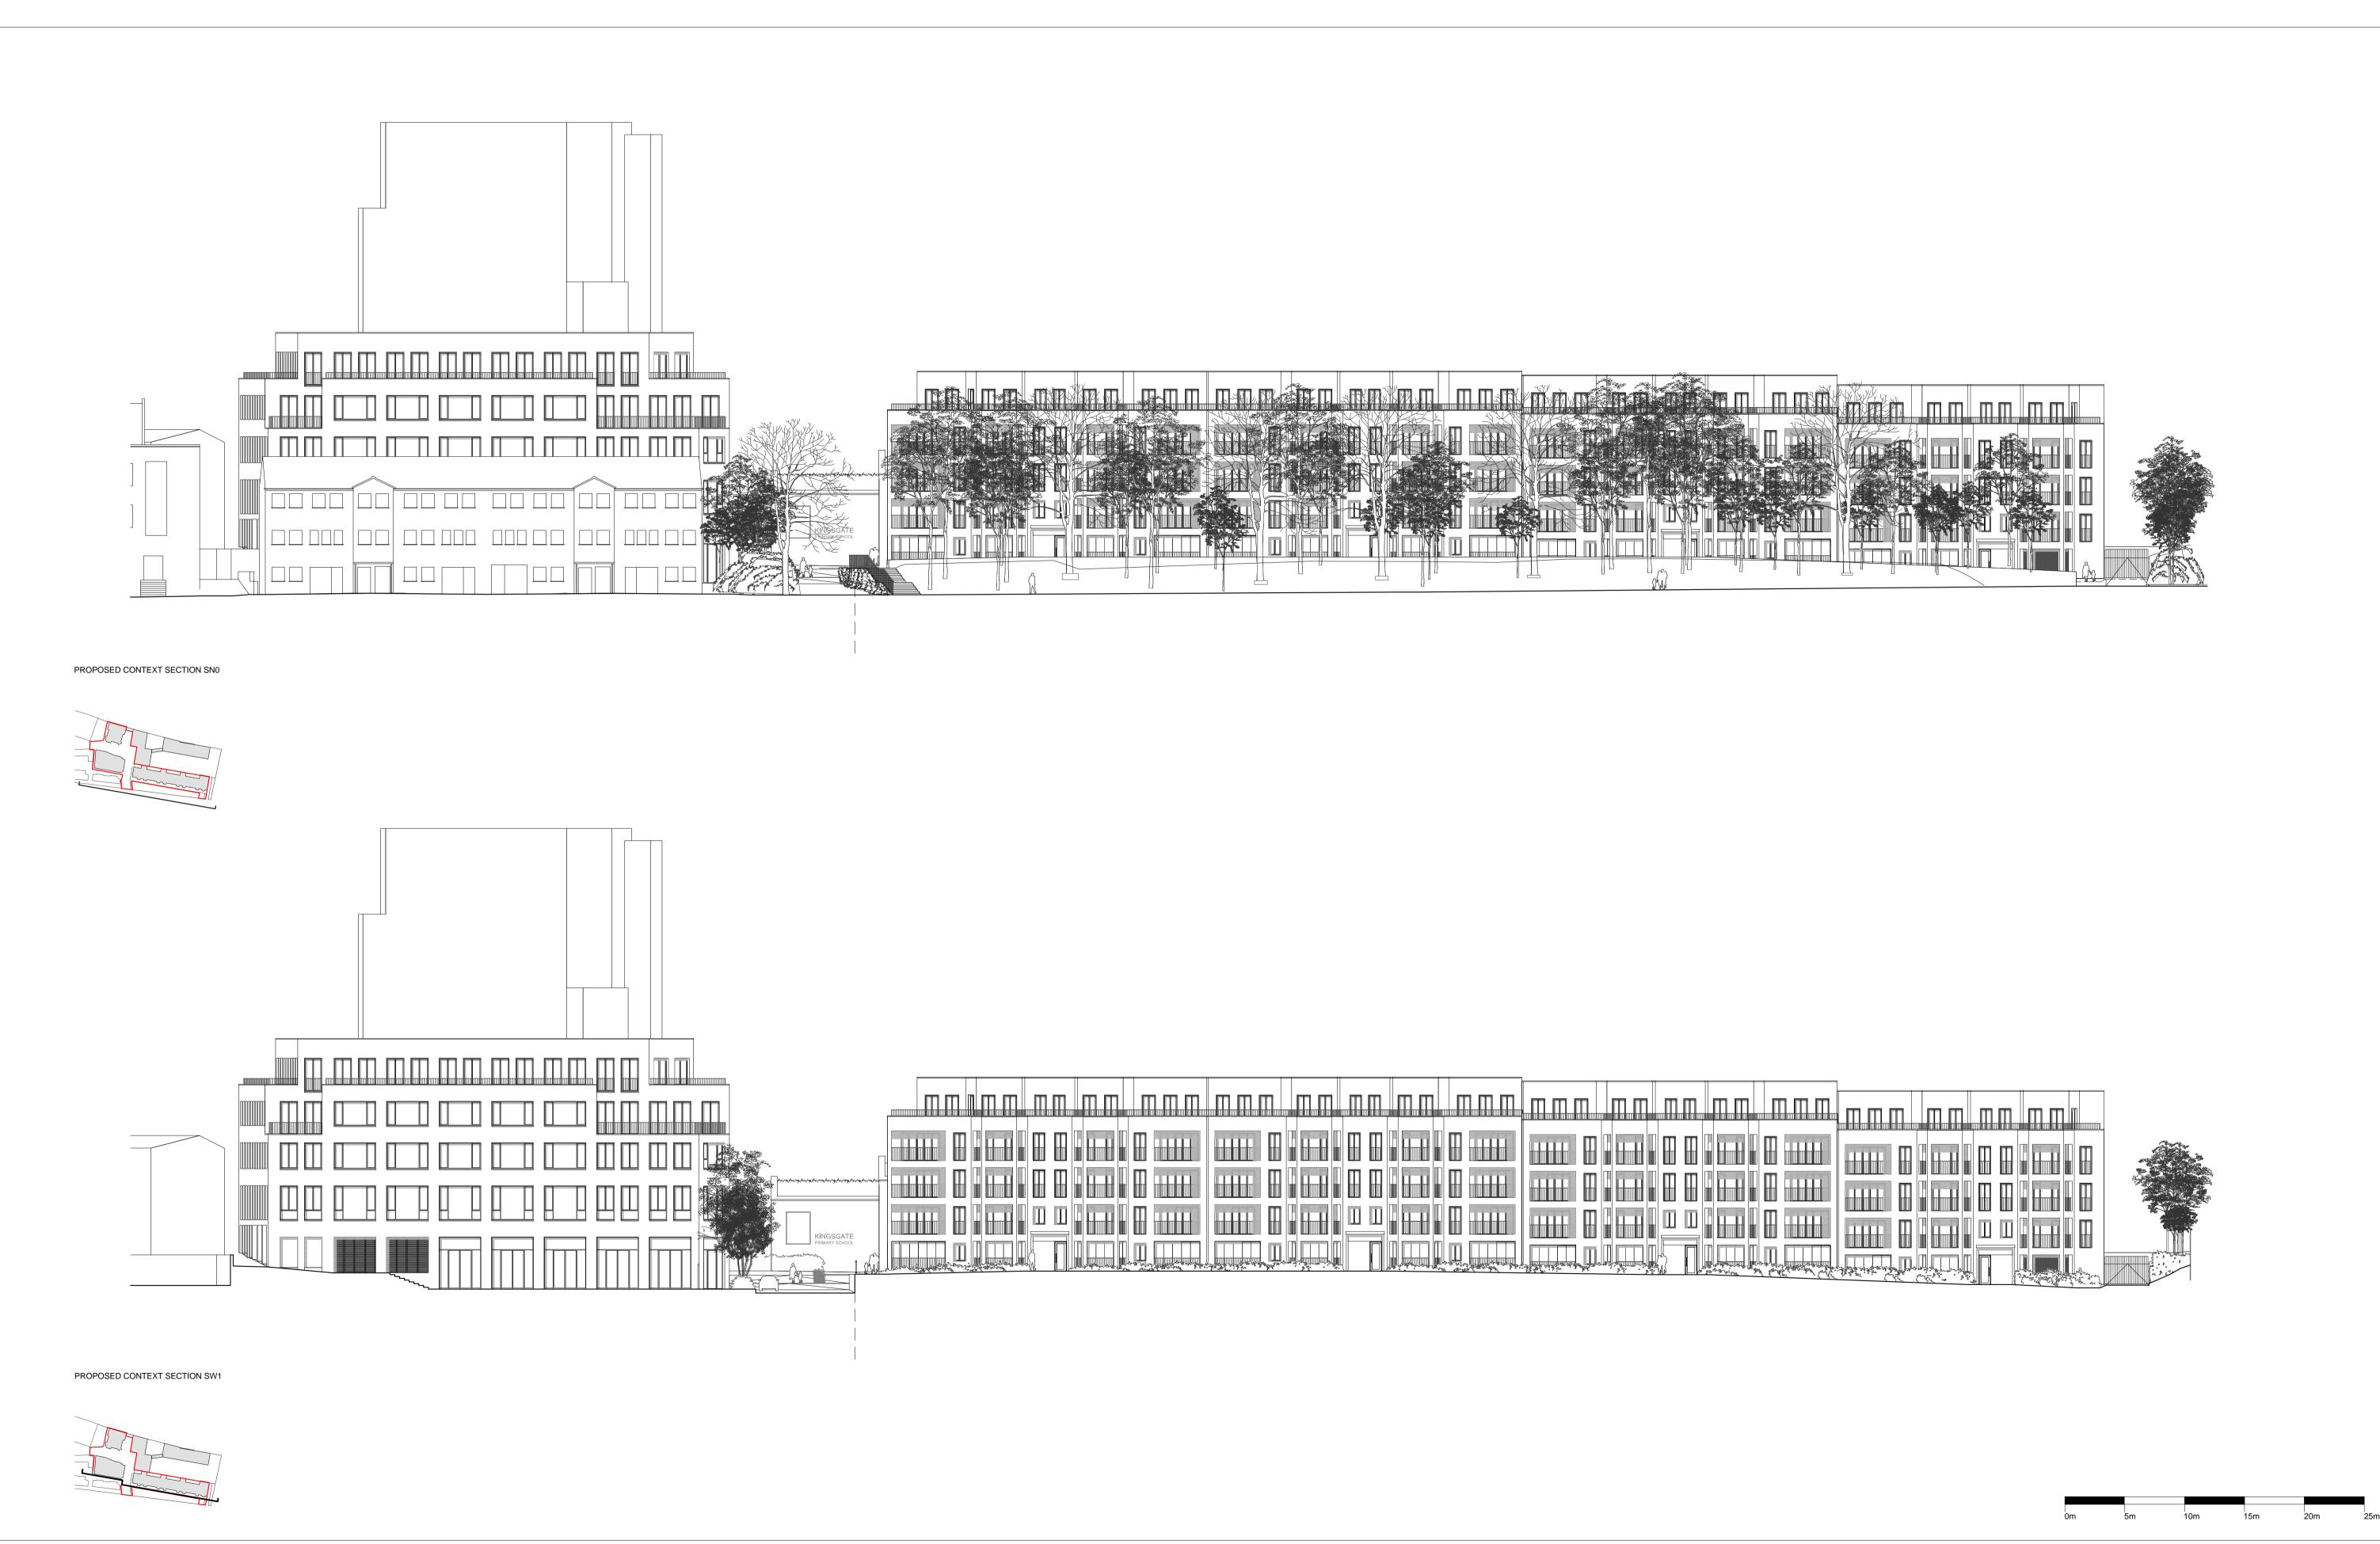

FOR PLANNING

© Maccreanor Lavington Architects

Existing buildings elevations as received from APR services, on June 2014

Existing buildings heights are based on survey information and are therefore representative of actual buildings

Existing trees information as received from Raphael Skerratt, on September 2014

For proposed landscape information refer to JCLA landscape drawings submitted as part of this planning application

For detailed information of each building refer to 1:100 drawings submitted as part of this planning application

## Application 02

Expansion of Kingsgate Primary School & Redevelopment of Liddell Road Phase 02

London Borough of Camden Proposed Context Sections SN0 & SN1

1:250 @ A1 1:500 @ A3

MLUK / 403 / P2 / 080