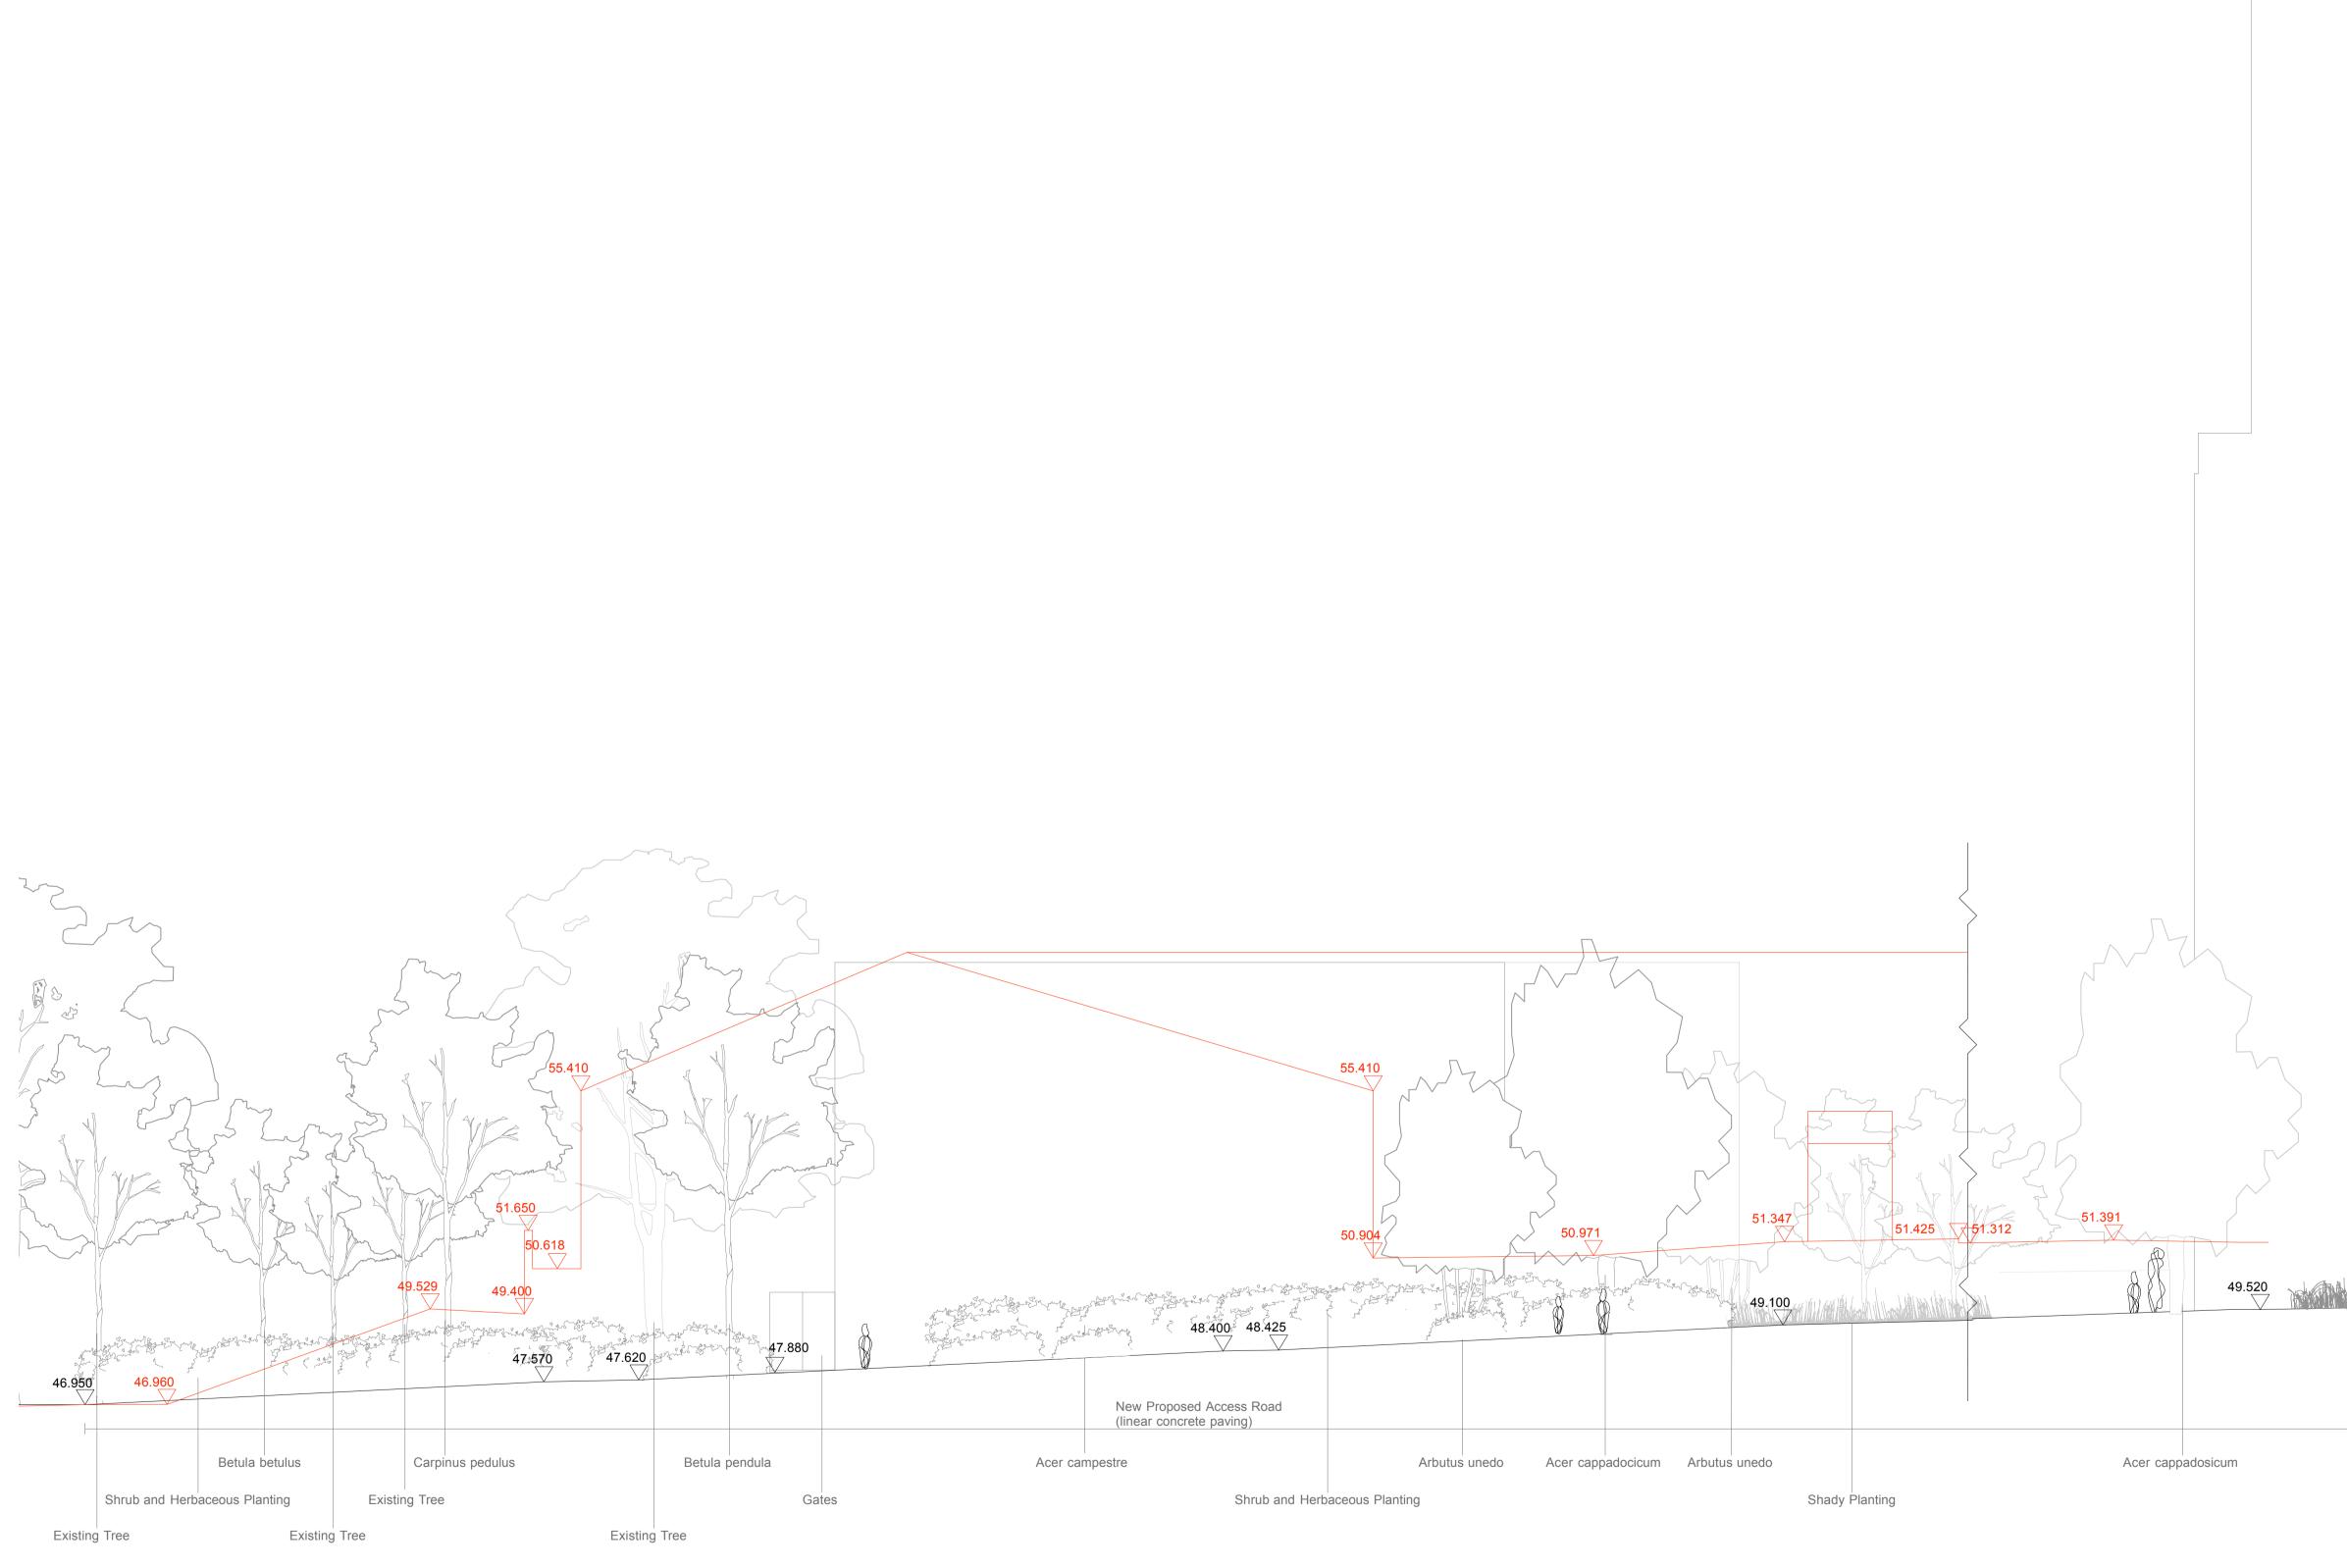

KEY PLAN

3A Iliffe Yard LONDON SE17 3QA Telephone +44 (0)207 703 3270

www.jcla.co.uk

|                                 | Resign-bonded Gravel Acer cappadosicum Arbutus unedo                         |
|---------------------------------|------------------------------------------------------------------------------|
| Sunny Herbaceous/Shrub Planting | Climbers on Catenary Wires Screening Bin Store<br>—— Proposed<br>—— Existing |