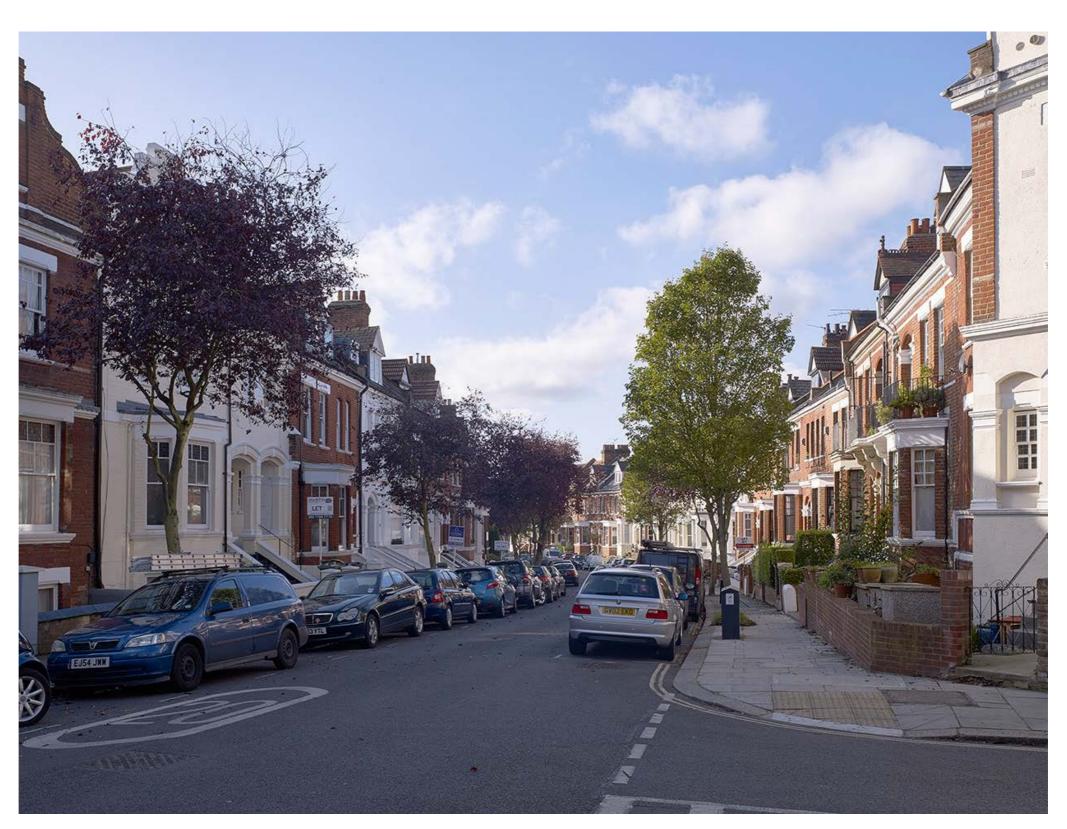

A total of ten views were selected in the vicinity of the Site. In addition a series of sequential views were selected along Ravenshaw Street, Broomsleigh Street, Pandora Road and Dennington Park Road situated to the north of the railway line and south of Mill Lane. The purpose of these sequential views was to understand and test the implications of different scales and massing of development on the wider area.