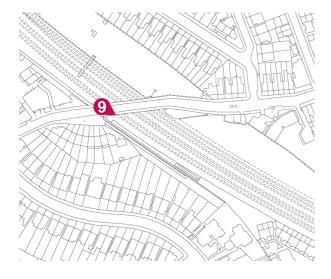

#### 2.4.8 View 8

View 8 - Maygrove Peace Park, looking east towards site

2.4.9 View 9

View 9 - Mill Lane, looking south east towards site