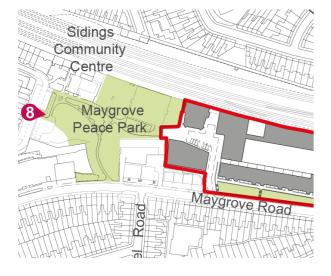

#### 2.4.8 View 8

View 8 - Maygrove Peace Park, looking east towards site

2.4.9 View 9

View 9 - Mill Lane, looking south east towards site