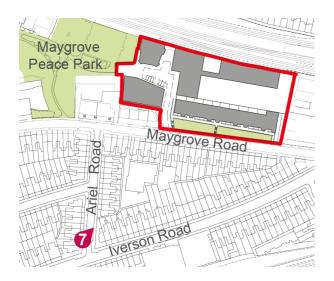

#### 2.4.8 View 8

View 8 - Maygrove Peace Park, looking east towards site

2.4.9 View 9

View 9 - Mill Lane, looking south east towards site