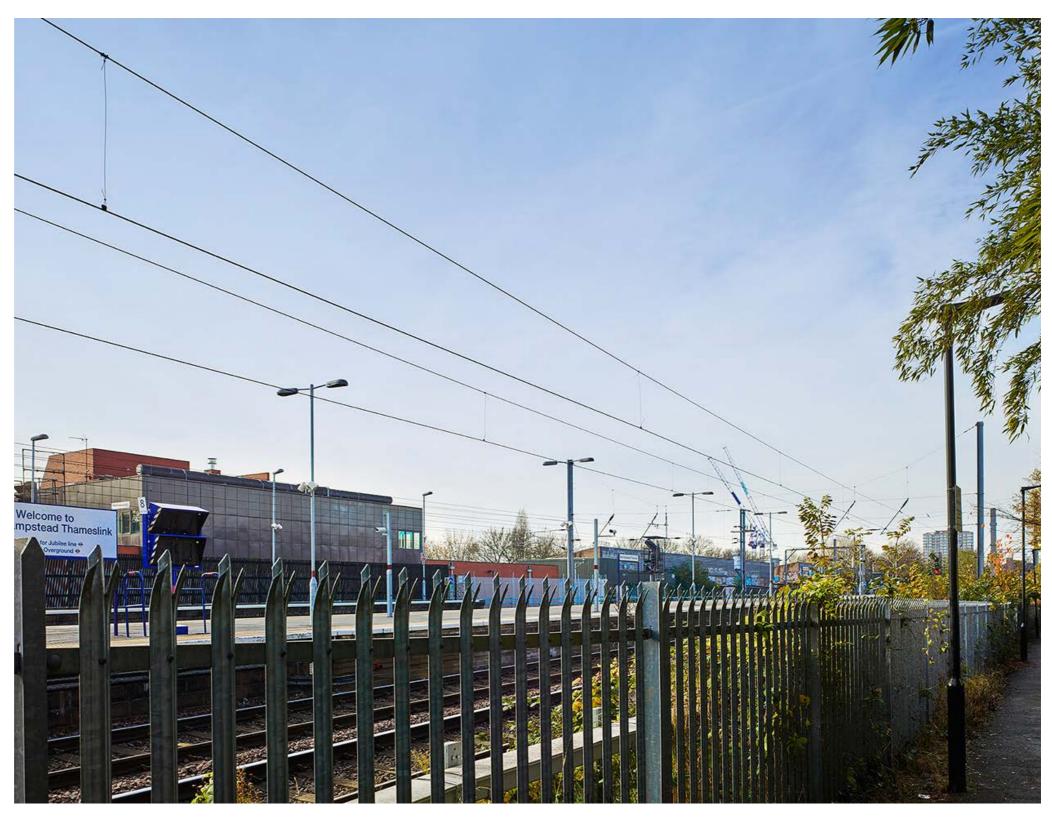

Agreed view locations map

2.4.1 View 1

View 1 - Black Path to the north of the railway line, looking west to site

2.4.2 View 2

Location of view 2

View 2 - West End Lane railbridge, looking west towards site