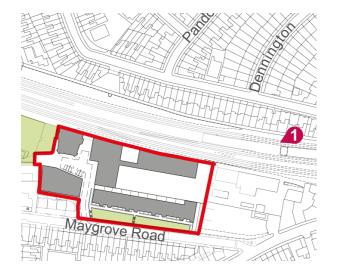

Agreed view locations map

2.4.1 View 1

View 1 - Black Path to the north of the railway line, looking west to site

2.4.2 View 2

Location of view 2

View 2 - West End Lane railbridge, looking west towards site