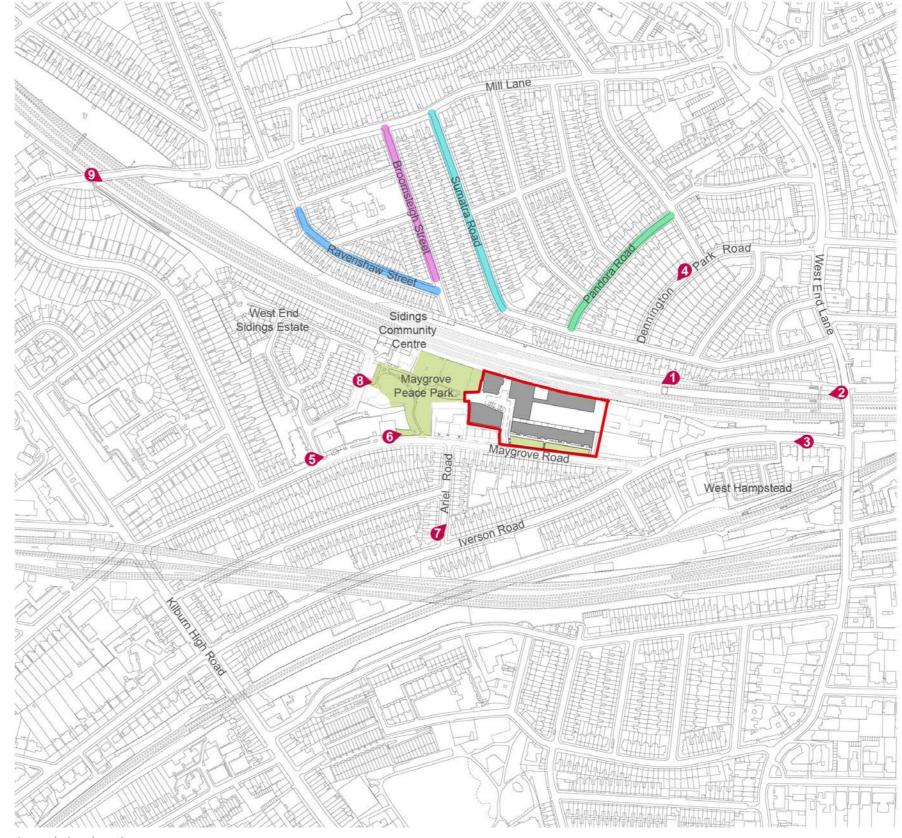

A total of ten views were selected in the vicinity of the Site. In addition a series of sequential views were selected along Ravenshaw Street, Broomsleigh Street, Pandora Road and Dennington Park Road situated to the north of the railway line and south of Mill Lane. The purpose of these sequential views was to understand and test the implications of different scales and massing of development on the wider area.

Agreed view locations map

2.4.1 View 1

View 1 - Black Path to the north of the railway line, looking west to site

2.4.2 View 2

Location of view 2

View 2 - West End Lane railbridge, looking west towards site