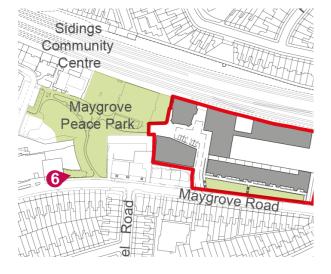

2.4.6 View 6

View 6 - Maygrove Road, looking northeast towards site

2.4.7 View 7

Location of view 7

View 7 - Ariel Road, looking north towards site