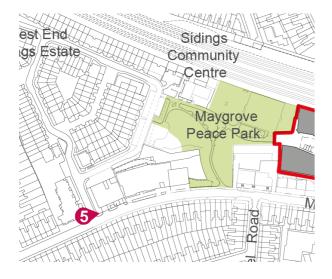

2.4.3 View 3

View 3 - Iverson Road looking west towards site

2.4.4 View 4

Location of view 4

View 4 - Dennington Road looking south towards site

2.4.5 View 5

Location of view 5

View 5 - Maygrove Road looking east towards site