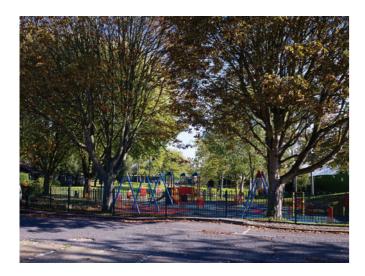

## Local view from Brassey Road, across Maygrove Peace park towards the Site

The proposed taller building will be visible in glimpsed views through the trees. The proposed employment building, which sits to the south of the taller residential building is obscured in this view by trees. The building would however become visible in the winter months once the leaves have been fully lost.

As the view demonstrates it will also be possible to view glimpsed views of the various developments currently under construction on Iverson Road, 187 and 199 West End Lane and 65-67 Maygrove Road.