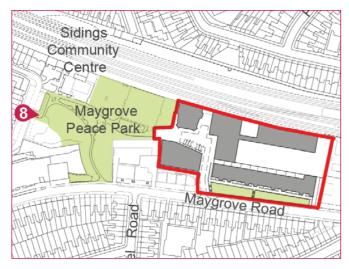

## Local view from Brassey Road, across Maygrove Peace park towards the Site

The proposed taller building will be visible in glimpsed views through the trees. The proposed employment building, which sits to the south of the taller residential building is obscured in this view by trees. The building would however become visible in the winter months once the leaves have been fully lost.

As the view demonstrates it will also be possible to view glimpsed views of the various developments currently under construction on Iverson Road, 187 and 199 West End Lane and 65-67 Maygrove Road.



## Location of view



## Cumulative



©TIBBALDS DECEMBER 2014