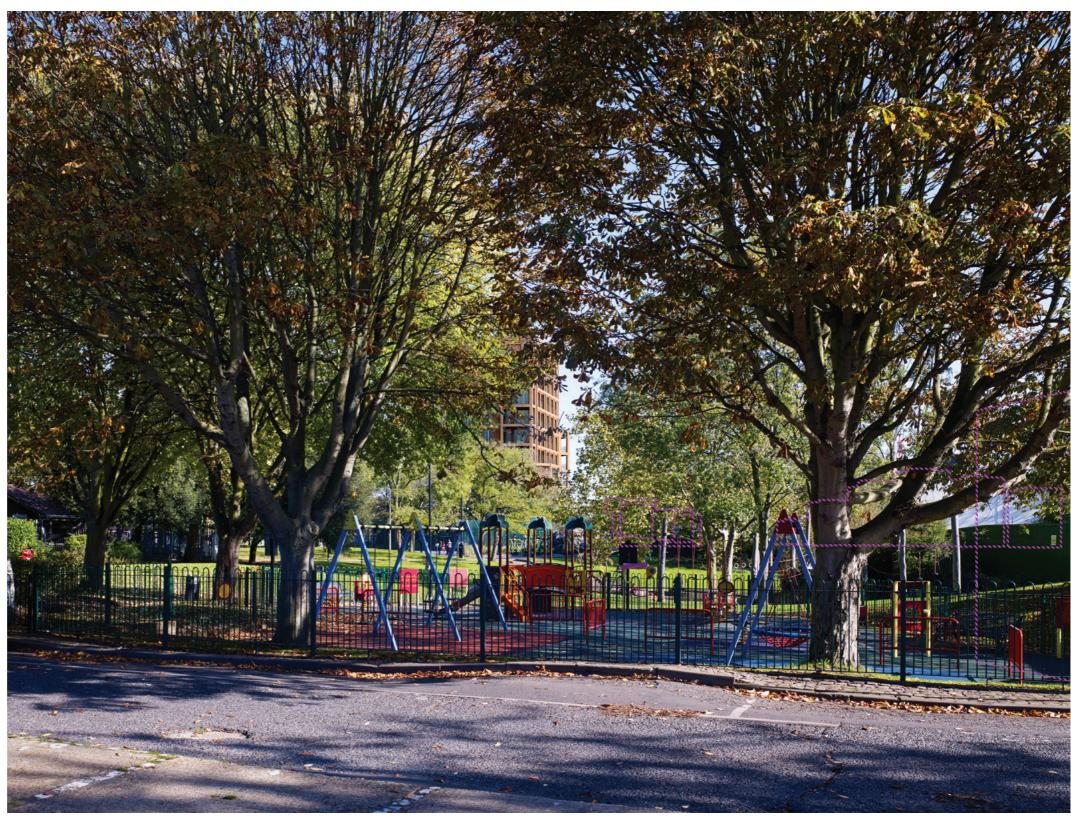

## Local view from Brassey Road, across Maygrove Peace park towards the Site

The proposed taller building will be visible in glimpsed views through the trees. The proposed employment building, which sits to the south of the taller residential building is obscured in this view by trees. The building would however become visible in the winter months once the leaves have been fully lost.

As the view demonstrates it will also be possible to view glimpsed views of the various developments currently under construction on Iverson Road, 187 and 199 West End Lane and 65-67 Maygrove Road.

## Cumulative

©TIBBALDS DECEMBER 2014