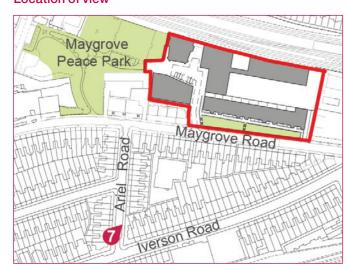

## View 6

# Local view from the Maygrove Road and the entrance to Maygrove Peace Park

Part of the taller residential building will be visible behind the existing work-live units that front onto Maygrove Road and through trees that mark the entrance to the Park.

#### Existing



### Location of view



## Proposed



## View 7

## Local view, looking northwards towards the site from Ariel Road

Part of the top floor of the taller residential building will be visible behind and in the background to the eastern terrace of residential buildings fronting onto Arial Road.

## Existing



### Location of view



## Proposed



©TIBBALDS DECEMBER 2014 Liddell Road Views Assessment