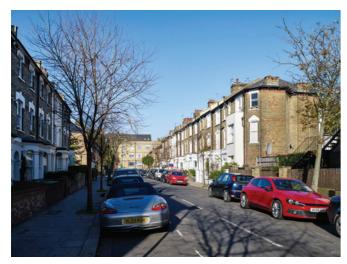

## View 7

## Local view, looking northwards towards the site from Ariel Road

Part of the top floor of the taller residential building will be visible behind and in the background to the eastern terrace of residential buildings fronting onto Arial Road.

## Existing