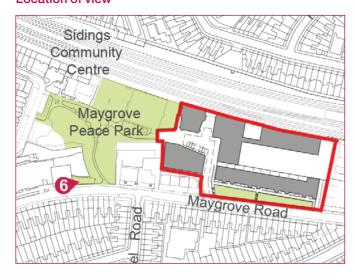

## View 6

# Local view from the Maygrove Road and the entrance to Maygrove Peace Park

Part of the taller residential building will be visible behind the existing work-live units that front onto Maygrove Road and through trees that mark the entrance to the Park.

#### Existing



### Location of view



## Proposed



## View 7

## Local view, looking northwards towards the site from Ariel Road

Part of the top floor of the taller residential building will be visible behind and in the background to the eastern terrace of residential buildings fronting onto Arial Road.

## Existing



### Location of view



## Proposed



©TIBBALDS DECEMBER 2014 Liddell Road Views Assessment