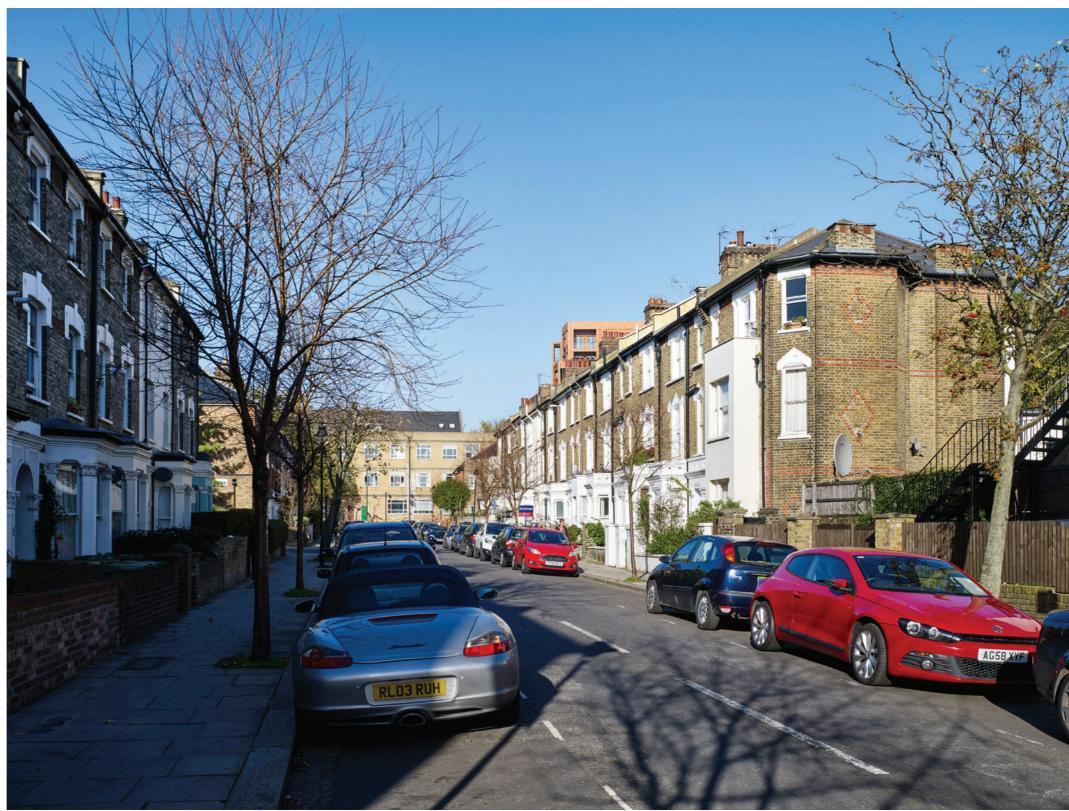

## Local view, looking northwards towards the site from Ariel Road

Part of the top floor of the taller residential building will be visible behind and in the background to the eastern terrace of residential buildings fronting onto Arial Road.

## Existing