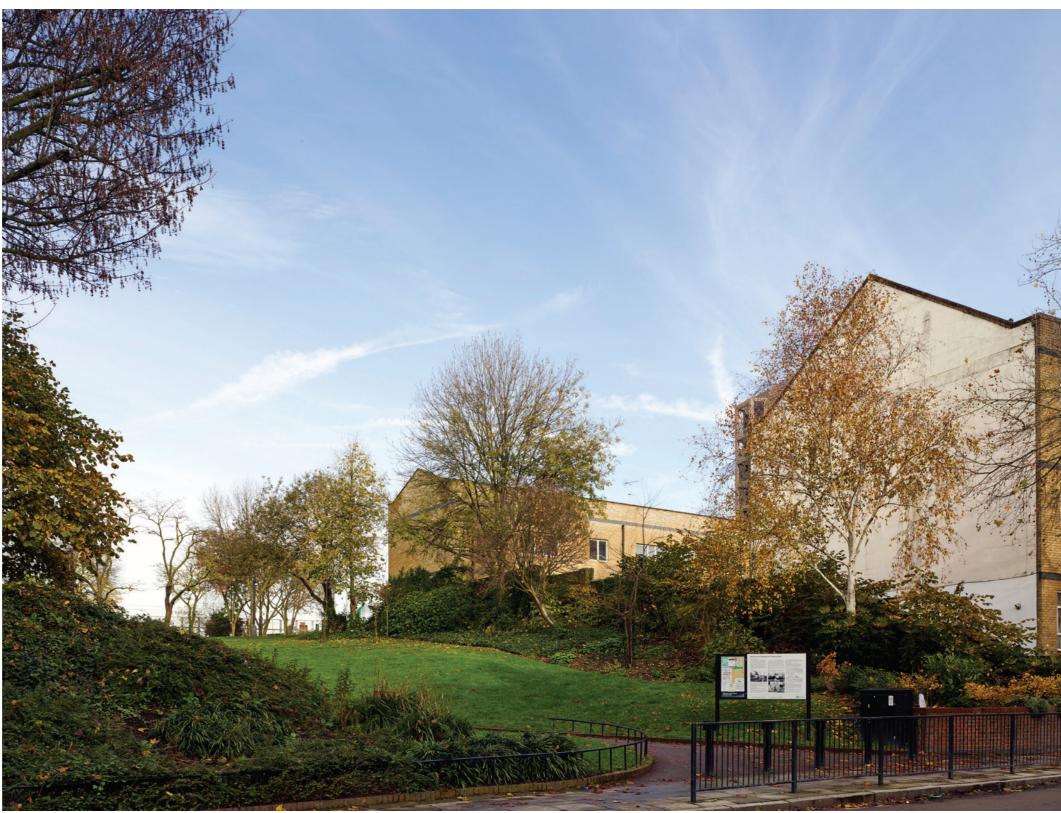

## View 6

# Local view from the Maygrove Road and the entrance to Maygrove Peace Park

Part of the taller residential building will be visible behind the existing work-live units that front onto Maygrove Road and through trees that mark the entrance to the Park.

#### Existing