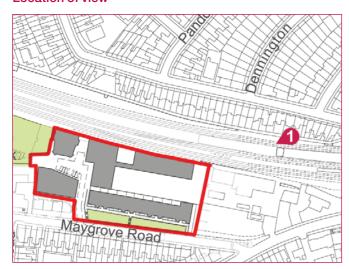

# Local View from the footpath to the north of railway line

The proposed development will introduce new buildings into this view. The school buildings, the residential terrace and the commercial building are shown as being similar in scale to the existing buildings that front onto the railway line. The taller residential building will be visible as a new high quality marker for the development on the skyline. The sense of openness and the ability to experience longer views along this pedestrian route will not be undermined by the introduction of the new development.

#### **Existing**

Location of view