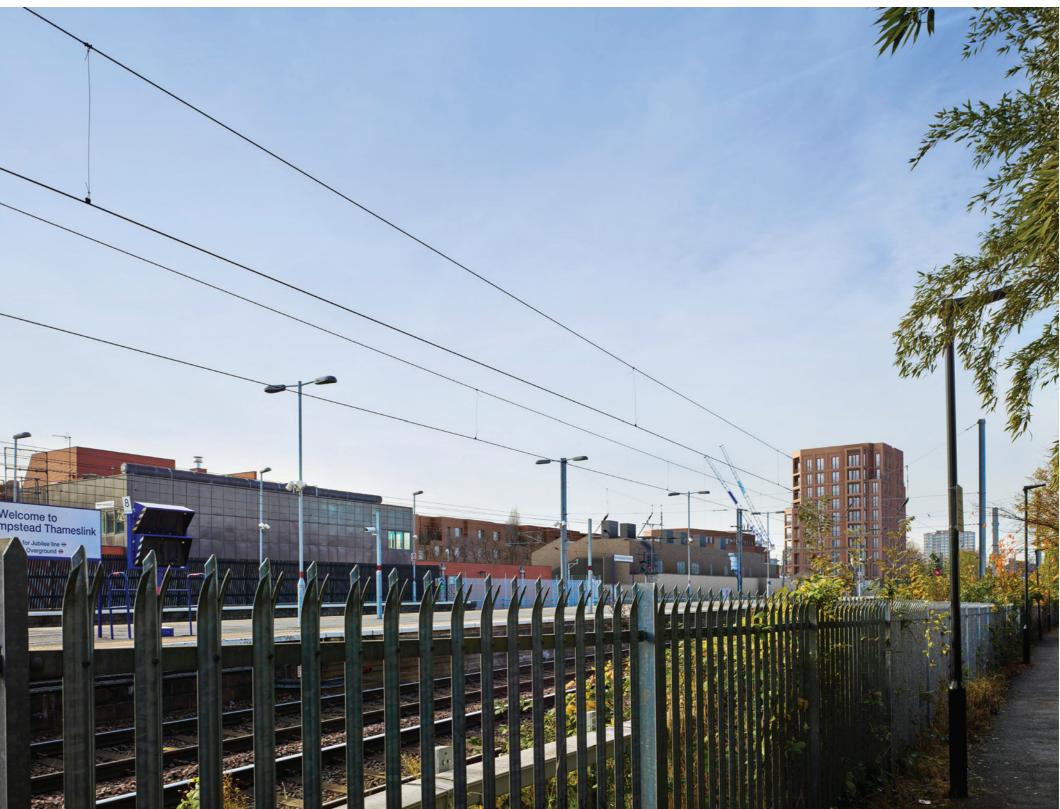

# Local View from the footpath to the north of railway line

The proposed development will introduce new buildings into this view. The school buildings, the residential terrace and the commercial building are shown as being similar in scale to the existing buildings that front onto the railway line. The taller residential building will be visible as a new high quality marker for the development on the skyline. The sense of openness and the ability to experience longer views along this pedestrian route will not be undermined by the introduction of the new development.

### Proposed

©TIBBALDS DECEMBER 2014 Liddell Road Views Assessment