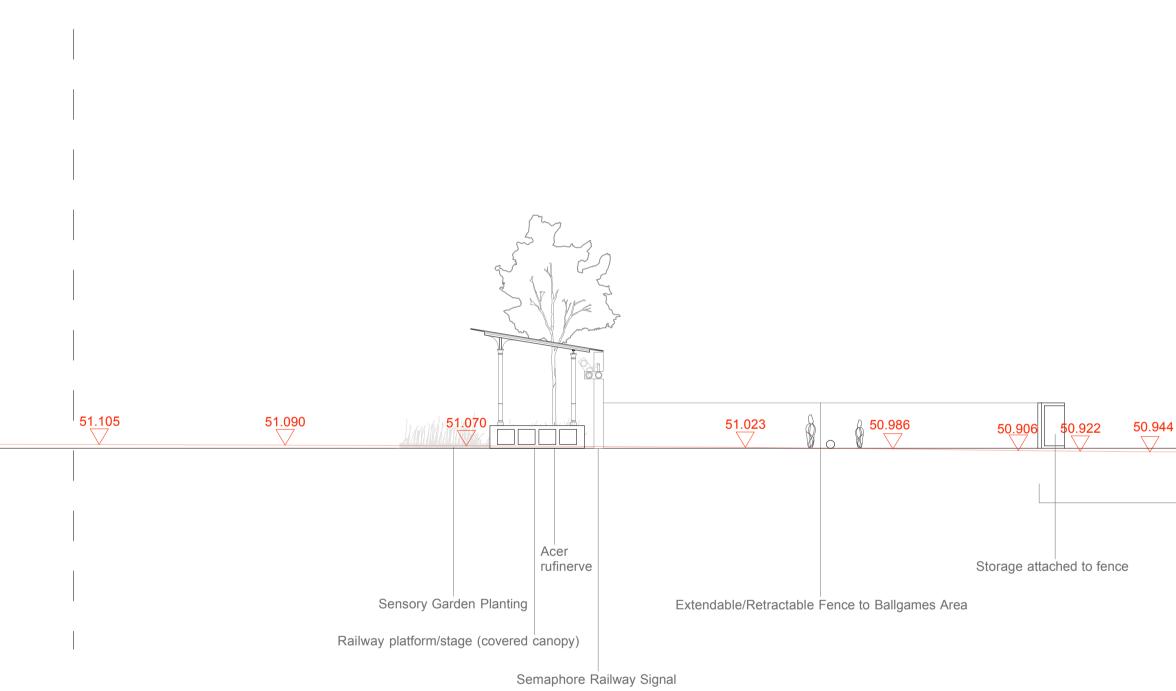

| <b>944</b><br>7 | 51.0<br>\ | 50.867                             | 50.793 8 Jan Martin Martin Martin Bartin Martin 8 50.685 8 50.694 |
|-----------------|-----------|------------------------------------|-------------------------------------------------------------------|
|                 |           | V                                  |                                                                   |
|                 |           | Reception Play and Learning Space/ | Soft Play Surface                                                 |
|                 |           |                                    |                                                                   |
|                 |           |                                    |                                                                   |

Dig and Grow Planter and Sandpit/ Water Play

Notes

Do not scale from drawings.
To be read in conjuntion with all relevant Architects', Services and Structural Engineers' drawings.
All existing site, tree and building information has been compiled from different sources.
All dimensions to be checked on site.