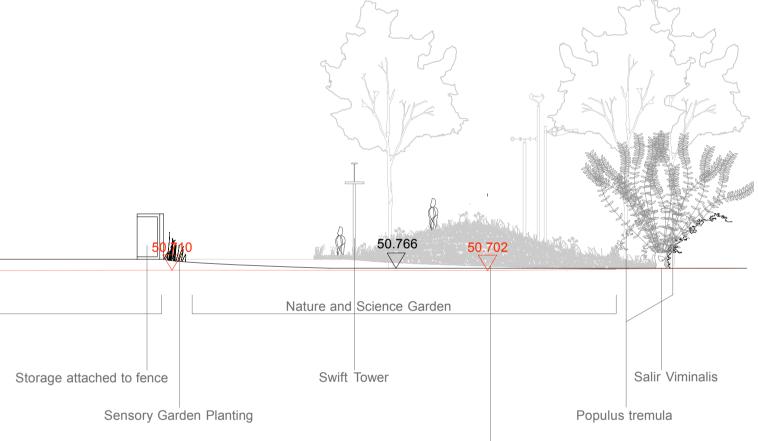

| <b>944</b><br>7 | 51.0<br>\ | 50.867                             | 50.793 8 Jan Martin Martin Martin Bartin Martin 8 50.685 8 50.694 |
|-----------------|-----------|------------------------------------|-------------------------------------------------------------------|
|                 |           | V                                  |                                                                   |
|                 |           | Reception Play and Learning Space/ | Soft Play Surface                                                 |
|                 |           |                                    |                                                                   |
|                 |           |                                    |                                                                   |

Dig and Grow Planter and Sandpit/ Water Play

Notes

Do not scale from drawings.
To be read in conjuntion with all relevant Architects', Services and Structural Engineers' drawings.
All existing site, tree and building information has been compiled from different sources.
All dimensions to be checked on site.