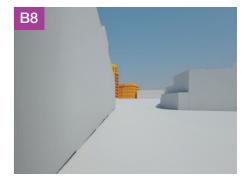

#### Sequential Views, Sumatra Road, eastern side of the street

The upper floors of the taller residential building and the upper floor of the residential terrace will be visible in the background to views B1 to B7. From B8 onwards the residential terrace will disappear and only the top two floors of the taller residential building will be visible in the background to these views and at distances in excess of 100 metres.