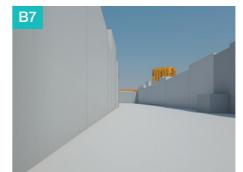

#### Sequential Views, Sumatra Road, eastern side of the street

The upper floors of the taller residential building and the upper floor of the residential terrace will be visible in the background to views B1 to B7. From B8 onwards the residential terrace will disappear and only the top two floors of the taller residential building will be visible in the background to these views and at distances in excess of 100 metres.