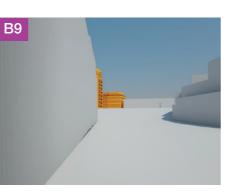

#### Sequential Views, Sumatra Road, eastern side of the street

The upper floors of the taller residential building and the upper floor of the residential terrace will be visible in the background to views B1 to B7. From B8 onwards the residential terrace will disappear and only the top two floors of the taller residential building will be visible in the background to these views and at distances in excess of 100 metres.