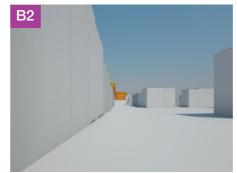

#### Sequential Views, Sumatra Road, eastern side of the street

The upper floors of the taller residential building and the upper floor of the residential terrace will be visible in the background to views B1 to B7. From B8 onwards the residential terrace will disappear and only the top two floors of the taller residential building will be visible in the background to these views and at distances in excess of 100 metres.