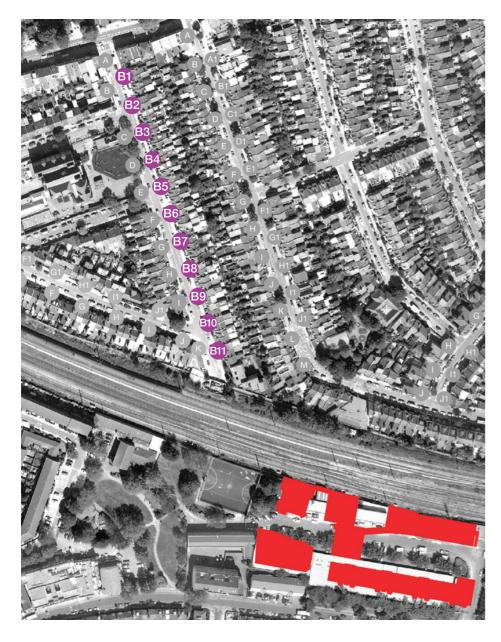

#### Sequential Views, Sumatra Road, eastern side of the street

The upper floors of the taller residential building and the upper floor of the residential terrace will be visible in the background to views B1 to B7. From B8 onwards the residential terrace will disappear and only the top two floors of the taller residential building will be visible in the background to these views and at distances in excess of 100 metres.