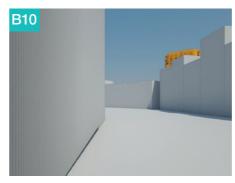

#### Sequential Views, Sumatra Road, eastern side of the street

The upper floors of the taller residential building and the upper floor of the residential terrace will be visible in the background to views B1 to B7. From B8 onwards the residential terrace will disappear and only the top two floors of the taller residential building will be visible in the background to these views and at distances in excess of 100 metres.