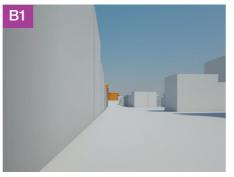

#### Sequential Views, Sumatra Road, eastern side of the street

The upper floors of the taller residential building and the upper floor of the residential terrace will be visible in the background to views B1 to B7. From B8 onwards the residential terrace will disappear and only the top two floors of the taller residential building will be visible in the background to these views and at distances in excess of 100 metres.