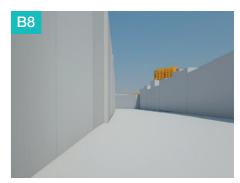

#### Sequential Views, Sumatra Road, eastern side of the street

The upper floors of the taller residential building and the upper floor of the residential terrace will be visible in the background to views B1 to B7. From B8 onwards the residential terrace will disappear and only the top two floors of the taller residential building will be visible in the background to these views and at distances in excess of 100 metres.