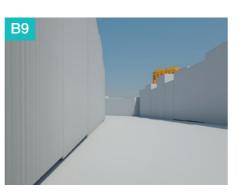

#### Sequential Views, Sumatra Road, eastern side of the street

The upper floors of the taller residential building and the upper floor of the residential terrace will be visible in the background to views B1 to B7. From B8 onwards the residential terrace will disappear and only the top two floors of the taller residential building will be visible in the background to these views and at distances in excess of 100 metres.