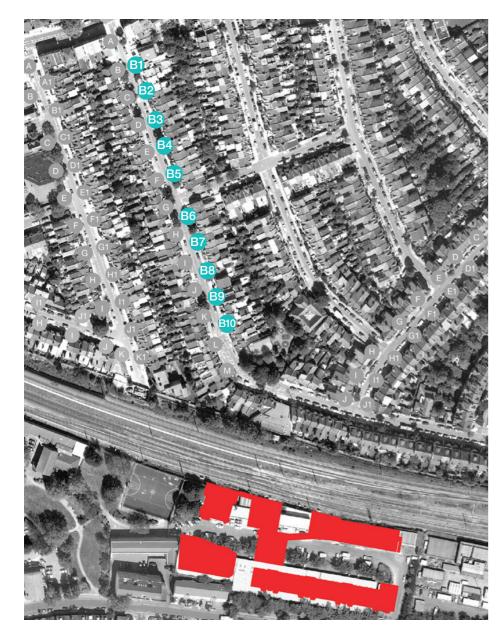

#### Sequential Views, Sumatra Road, eastern side of the street

The upper floors of the taller residential building and the upper floor of the residential terrace will be visible in the background to views B1 to B7. From B8 onwards the residential terrace will disappear and only the top two floors of the taller residential building will be visible in the background to these views and at distances in excess of 100 metres.