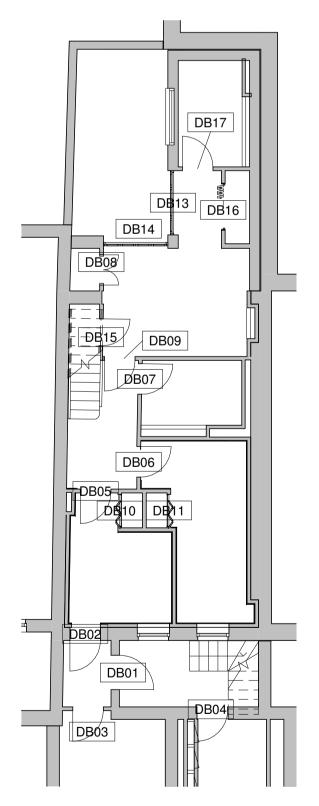

|       | Proposed Door Schedule |             |              |              |        |       |                                 |      | Proposed Door Schedule |             |              |           |        |       |                                 |
|-------|------------------------|-------------|--------------|--------------|--------|-------|---------------------------------|------|------------------------|-------------|--------------|-----------|--------|-------|---------------------------------|
| Mark  | Comments               | Fire Rating | Type<br>Mark | Level        | Height | Width | Туре                            | Mark | Comments               | Fire Rating | Type<br>Mark | Level     | Height | Width | Туре                            |
| B01   |                        |             | E1           | -01_Basement | 2050   | 910   | 910x2050mm Basement Ext         | DG06 |                        |             | E73          | 00_Ground | 2400   | 910   | 910 x 2400 Ground               |
| 302   |                        |             | E2           | -01_Basement | 2050   | 810   | 810x2050mm Basement Lobby       | DG07 |                        | FD20        | E27          | 00_Ground | 2400   | 910   | 910x2400mm                      |
| 303   |                        |             | B1           | -01_Basement | 2050   | 810   | 810 x 2050mm Basement Store     | DG08 |                        |             | 18           | 00_Ground | 2050   | 710   | 710x2050mm                      |
| 304   |                        |             | B1           | -01_Basement | 2050   | 810   | 810 x 2050mm Basement Store     | DG09 |                        |             | E27          | 00_Ground | 2400   | 910   | 910x2400mm                      |
| 305   |                        | FD20        | E21          | -01_Basement | 2050   | 810   | 810x2050mm Base-Second-Third    | DF01 |                        | FD30S       | E75          | 01_First  | 2400   | 810   | 810x2400mm                      |
| B06   |                        | FD30S       | E21          | -01_Basement | 2050   | 810   | 810x2050mm Base-Second-Third    | DF02 |                        | FD20        | E26          | 01_First  | 2400   | 910   | 810x2400mm                      |
| B07   |                        | FD20        | E21          | -01_Basement | 2050   | 810   | 810x2050mm Base-Second-Third    | DF03 |                        |             | E100         | 01_First  | 2400   | 1400  | 1400x2400mm Cupboard            |
| B08   |                        |             | C4           | -01_Basement | 2050   | 800   | 800x2050mm                      | DF04 |                        | FD20        | E26          | 01_First  | 2400   | 910   | 810x2400mm                      |
| B09   |                        |             | B1           | -01_Basement | 2050   | 810   | 810 x 2050mm Basement Store     | DF06 |                        |             | 16           | 01_First  | 2400   | 810   | 810x2400mm                      |
| B10   |                        |             | E94          | -01_Basement | 2050   | 850   | 850x2050 Wardrobe               | DF07 |                        |             | E77          | 01_First  | 2400   | 1200  | 1200x2400mm Cupboard            |
| B11   |                        |             | E94          | -01_Basement | 2050   | 850   | 850x2050 Wardrobe               | DG05 |                        |             | E98          | 01_First  | 2400   | 1200  | 1200x2400mm Wardrobe            |
| B13   |                        |             | E84          | -01_Basement | 2100   | 1700  | Sliding Folding 4 Leaves 2100   | DS01 |                        | FD30S       | E13          | 02_Second | 2050   | 810   | 810x2050mm Base-Second-Third    |
| B14   |                        |             | E84          | -01_Basement | 2100   | 1700  | Sliding Folding 4 Leaves 2100   | DS02 |                        | FD20        | E13          | 02_Second | 2050   | 810   | 810x2050mm Base-Second-Third    |
| B15   |                        |             | E70          | -01_Basement | 1600   | 710   | 710 x1600mm Under Stairs        | DS03 |                        |             | E100         | 02_Second | 2400   | 1400  | 1400x2400mm Cupboard            |
| B16   |                        |             | E77          | -01_Basement | 2400   | 1200  | 1200x2400mm Cupboard            | DS04 |                        | FD20        | E13          | 02_Second | 2050   | 810   | 810x2050mm Base-Second-Third    |
| B17   |                        |             | 16           | -01_Basement | 2400   | 810   | 810x2400mm                      | DS05 |                        |             | E82          | 02_Second | 2160   | 1200  | 1200x2160mm Folding             |
| G01 E | EXISTING               |             | E76          | 00_Ground    | 2400   | 1110  | 1110x2400mm Front               | DS06 |                        | FD20        | 11           | 02_Second | 2050   | 810   | 810x2050mm Base-Second-Third    |
| G02   |                        |             | E42          | 00_Ground    | 2400   | 910   | 910x2400mm                      | DS07 |                        |             | E77          | 02_Second | 2400   | 1200  | 1200x2400mm Cupboard            |
| G03   |                        | FD20        | E33          | 00_Ground    | 2400   | 860   | 860x2400mm                      | DT01 |                        | FD30S       | E21          | 03_Third  | 2050   | 810   | 810x2050mm Base-Second-Third    |
| G04   |                        |             | B10          | 00_Ground    | 2050   | 710   | 710 x 2050mm 2nd 3rd + Basement | DT02 |                        |             | E88          | 03_Third  | 2050   | 700   | 700x2050mm Folding              |
| G05   |                        | FD20        | E27          | 00_Ground    | 2400   | 910   | 910x2400mm                      | DT03 |                        |             | E98          | 03_Third  | 2400   | 1200  | 1200x2400mm Wardrobe            |
|       |                        |             |              |              |        |       |                                 | DT04 |                        |             | E64          | 03_Third  | 2050   | 710   | 710 x 2050mm 2nd 3rd + Basement |
|       |                        |             |              |              |        |       |                                 | DT05 |                        |             | 11           | 03_Third  | 2050   | 810   | 810x2050mm Base-Second-Third    |
|       |                        |             |              |              |        |       |                                 | DT06 |                        |             | E22          | 03_Third  | 2050   | 710   | 710x2050mm                      |
|       |                        |             |              |              |        |       |                                 | DT07 |                        |             | E5           | 03_Third  | 2050   | 910   | 910x2050mm                      |
|       |                        |             |              |              |        |       |                                 | DT08 |                        | FD30S       | E21          | 03 Third  | 2050   | 810   | 810x2050mm Base-Second-Third    |

DG04

<u> </u>

 $\neg$ 

|      | Proposed Door Schedule |             |              |              |        |       |                                 |  |  |  |  |
|------|------------------------|-------------|--------------|--------------|--------|-------|---------------------------------|--|--|--|--|
| Mark | Comments               | Fire Rating | Type<br>Mark | Level        | Height | Width | Туре                            |  |  |  |  |
| DB01 |                        |             | E1           | -01 Basement | 2050   | 910   | 910x2050mm Basement Ext         |  |  |  |  |
| DB02 |                        |             | E2           | -01_Basement | 2050   | 810   | 810x2050mm Basement Lobby       |  |  |  |  |
| DB03 |                        |             | B1           | -01_Basement | 2050   | 810   | 810 x 2050mm Basement Store     |  |  |  |  |
| DB04 |                        |             | B1           | -01_Basement | 2050   | 810   | 810 x 2050mm Basement Store     |  |  |  |  |
| DB05 |                        | FD20        | E21          | -01_Basement | 2050   | 810   | 810x2050mm Base-Second-Third    |  |  |  |  |
| DB06 |                        | FD30S       | E21          | -01_Basement | 2050   | 810   | 810x2050mm Base-Second-Third    |  |  |  |  |
| DB07 |                        | FD20        | E21          | -01_Basement | 2050   | 810   | 810x2050mm Base-Second-Third    |  |  |  |  |
| DB08 |                        |             | C4           | -01_Basement | 2050   | 800   | 800x2050mm                      |  |  |  |  |
| DB09 |                        |             | B1           | -01_Basement | 2050   | 810   | 810 x 2050mm Basement Store     |  |  |  |  |
| DB10 |                        |             | E94          | -01_Basement | 2050   | 850   | 850x2050 Wardrobe               |  |  |  |  |
| DB11 |                        |             | E94          | -01_Basement | 2050   | 850   | 850x2050 Wardrobe               |  |  |  |  |
| DB13 |                        |             | E84          | -01_Basement | 2100   | 1700  | Sliding Folding 4 Leaves 2100   |  |  |  |  |
| DB14 |                        |             | E84          | -01_Basement | 2100   | 1700  | Sliding Folding 4 Leaves 2100   |  |  |  |  |
| DB15 |                        |             | E70          | -01_Basement | 1600   | 710   | 710 x1600mm Under Stairs        |  |  |  |  |
| DB16 |                        |             | E77          | -01_Basement | 2400   | 1200  | 1200x2400mm Cupboard            |  |  |  |  |
| DB17 |                        |             | 16           | -01_Basement | 2400   | 810   | 810x2400mm                      |  |  |  |  |
| DG01 | EXISTING               |             | E76          | 00_Ground    | 2400   | 1110  | 1110x2400mm Front               |  |  |  |  |
| DG02 |                        |             | E42          | 00_Ground    | 2400   | 910   | 910x2400mm                      |  |  |  |  |
| DG03 |                        | FD20        | E33          | 00_Ground    | 2400   | 860   | 860x2400mm                      |  |  |  |  |
| DG04 |                        |             | B10          | 00_Ground    | 2050   | 710   | 710 x 2050mm 2nd 3rd + Basement |  |  |  |  |
| DG05 |                        | FD20        | E27          | 00_Ground    | 2400   | 910   | 910x2400mm                      |  |  |  |  |

| Proposed Door Schedule |          |             |              |           |        |       |                                 |  |  |
|------------------------|----------|-------------|--------------|-----------|--------|-------|---------------------------------|--|--|
| Mark                   | Comments | Fire Rating | Type<br>Mark | Level     | Height | Width | Туре                            |  |  |
| DG06                   |          |             | E73          | 00 Ground | 2400   | 910   | 910 x 2400 Ground               |  |  |
| DG07                   |          | FD20        | E27          | 00_Ground | 2400   | 910   | 910x2400mm                      |  |  |
| DG08                   |          |             | 18           | 00_Ground | 2050   | 710   | 710x2050mm                      |  |  |
| DG09                   |          |             | E27          | 00_Ground | 2400   | 910   | 910x2400mm                      |  |  |
| DF01                   |          | FD30S       | E75          | 01_First  | 2400   | 810   | 810x2400mm                      |  |  |
| DF02                   |          | FD20        | E26          | 01_First  | 2400   | 910   | 810x2400mm                      |  |  |
| DF03                   |          |             | E100         | 01_First  | 2400   | 1400  | 1400x2400mm Cupboard            |  |  |
| DF04                   |          | FD20        | E26          | 01_First  | 2400   | 910   | 810x2400mm                      |  |  |
| DF06                   |          |             | 16           | 01_First  | 2400   | 810   | 810x2400mm                      |  |  |
| DF07                   |          |             | E77          | 01_First  | 2400   | 1200  | 1200x2400mm Cupboard            |  |  |
| DG05                   |          |             | E98          | 01_First  | 2400   | 1200  | 1200x2400mm Wardrobe            |  |  |
| DS01                   |          | FD30S       | E13          | 02_Second | 2050   | 810   | 810x2050mm Base-Second-Third    |  |  |
| DS02                   |          | FD20        | E13          | 02_Second | 2050   | 810   | 810x2050mm Base-Second-Third    |  |  |
| DS03                   |          |             | E100         | 02_Second | 2400   | 1400  | 1400x2400mm Cupboard            |  |  |
| DS04                   |          | FD20        | E13          | 02_Second | 2050   | 810   | 810x2050mm Base-Second-Third    |  |  |
| DS05                   |          |             | E82          | 02_Second | 2160   | 1200  | 1200x2160mm Folding             |  |  |
| DS06                   |          | FD20        | 11           | 02_Second | 2050   | 810   | 810x2050mm Base-Second-Third    |  |  |
| DS07                   |          |             | E77          | 02_Second | 2400   | 1200  | 1200x2400mm Cupboard            |  |  |
| DT01                   |          | FD30S       | E21          | 03_Third  | 2050   | 810   | 810x2050mm Base-Second-Third    |  |  |
| DT02                   |          |             | E88          | 03_Third  | 2050   | 700   | 700x2050mm Folding              |  |  |
| DT03                   |          |             | E98          | 03_Third  | 2400   | 1200  | 1200x2400mm Wardrobe            |  |  |
| DT04                   |          |             | E64          | 03_Third  | 2050   | 710   | 710 x 2050mm 2nd 3rd + Basement |  |  |
| DT05                   |          |             | 11           | 03_Third  | 2050   | 810   | 810x2050mm Base-Second-Third    |  |  |
| DT06                   |          |             | E22          | 03_Third  | 2050   | 710   | 710x2050mm                      |  |  |
| DT07                   |          |             | E5           | 03_Third  | 2050   | 910   | 910x2050mm                      |  |  |
| DT08                   |          | FD30S       | E21          | 03_Third  | 2050   | 810   | 810x2050mm Base-Second-Third    |  |  |