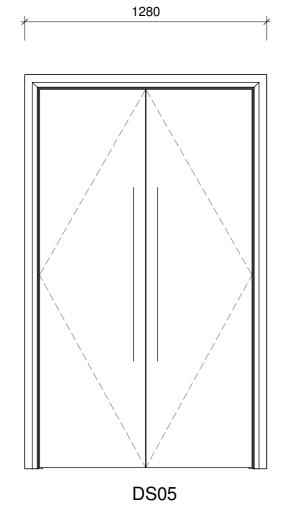

| Proposed Door Schedule |          |             |              |           |        |       |                                 |  |  |
|------------------------|----------|-------------|--------------|-----------|--------|-------|---------------------------------|--|--|
| Mark                   | Comments | Fire Rating | Type<br>Mark | Level     | Height | Width | Туре                            |  |  |
| DG06                   |          |             | E73          | 00 Ground | 2400   | 910   | 910 x 2400 Ground               |  |  |
| DG07                   |          | FD20        | E27          | 00_Ground | 2400   | 910   | 910x2400mm                      |  |  |
| DG08                   |          |             | 18           | 00_Ground | 2050   | 710   | 710x2050mm                      |  |  |
| DG09                   |          |             | E27          | 00_Ground | 2400   | 910   | 910x2400mm                      |  |  |
| DF01                   |          | FD30S       | E75          | 01_First  | 2400   | 810   | 810x2400mm                      |  |  |
| DF02                   |          | FD20        | E26          | 01_First  | 2400   | 910   | 810x2400mm                      |  |  |
| DF03                   |          |             | E100         | 01_First  | 2400   | 1400  | 1400x2400mm Cupboard            |  |  |
| DF04                   |          | FD20        | E26          | 01_First  | 2400   | 910   | 810x2400mm                      |  |  |
| DF06                   |          |             | 16           | 01_First  | 2400   | 810   | 810x2400mm                      |  |  |
| DF07                   |          |             | E77          | 01_First  | 2400   | 1200  | 1200x2400mm Cupboard            |  |  |
| DG05                   |          |             | E98          | 01_First  | 2400   | 1200  | 1200x2400mm Wardrobe            |  |  |
| DS01                   |          | FD30S       | E13          | 02_Second | 2050   | 810   | 810x2050mm Base-Second-Third    |  |  |
| DS02                   |          | FD20        | E13          | 02_Second | 2050   | 810   | 810x2050mm Base-Second-Third    |  |  |
| DS03                   |          |             | E100         | 02_Second | 2400   | 1400  | 1400x2400mm Cupboard            |  |  |
| DS04                   |          | FD20        | E13          | 02_Second | 2050   | 810   | 810x2050mm Base-Second-Third    |  |  |
| DS05                   |          |             | E82          | 02_Second | 2160   | 1200  | 1200x2160mm Folding             |  |  |
| DS06                   |          | FD20        | 11           | 02_Second | 2050   | 810   | 810x2050mm Base-Second-Third    |  |  |
| DS07                   |          |             | E77          | 02_Second | 2400   | 1200  | 1200x2400mm Cupboard            |  |  |
| DT01                   |          | FD30S       | E21          | 03_Third  | 2050   | 810   | 810x2050mm Base-Second-Third    |  |  |
| DT02                   |          |             | E88          | 03_Third  | 2050   | 700   | 700x2050mm Folding              |  |  |
| DT03                   |          |             | E98          | 03_Third  | 2400   | 1200  | 1200x2400mm Wardrobe            |  |  |
| DT04                   |          |             | E64          | 03_Third  | 2050   | 710   | 710 x 2050mm 2nd 3rd + Basement |  |  |
| DT05                   |          |             | 11           | 03_Third  | 2050   | 810   | 810x2050mm Base-Second-Third    |  |  |
| DT06                   |          |             | E22          | 03_Third  | 2050   | 710   | 710x2050mm                      |  |  |
| DT07                   |          |             | E5           | 03_Third  | 2050   | 910   | 910x2050mm                      |  |  |
| DT08                   |          | FD30S       | E21          | 03_Third  | 2050   | 810   | 810x2050mm Base-Second-Third    |  |  |