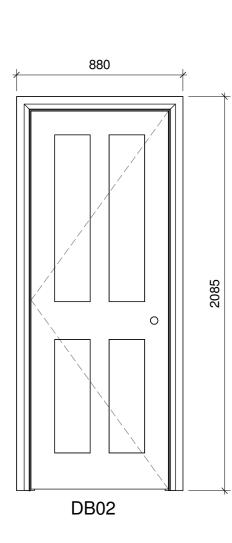

DG04

<u> </u>

 $\neg$ 

|      | Proposed Door Schedule |             |              |              |        |       |                                 |  |  |  |  |
|------|------------------------|-------------|--------------|--------------|--------|-------|---------------------------------|--|--|--|--|
| Mark | Comments               | Fire Rating | Type<br>Mark | Level        | Height | Width | Туре                            |  |  |  |  |
| DB01 |                        |             | E1           | -01 Basement | 2050   | 910   | 910x2050mm Basement Ext         |  |  |  |  |
| DB02 |                        |             | E2           | -01_Basement | 2050   | 810   | 810x2050mm Basement Lobby       |  |  |  |  |
| DB03 |                        |             | B1           | -01_Basement | 2050   | 810   | 810 x 2050mm Basement Store     |  |  |  |  |
| DB04 |                        |             | B1           | -01_Basement | 2050   | 810   | 810 x 2050mm Basement Store     |  |  |  |  |
| DB05 |                        | FD20        | E21          | -01_Basement | 2050   | 810   | 810x2050mm Base-Second-Third    |  |  |  |  |
| DB06 |                        | FD30S       | E21          | -01_Basement | 2050   | 810   | 810x2050mm Base-Second-Third    |  |  |  |  |
| DB07 |                        | FD20        | E21          | -01_Basement | 2050   | 810   | 810x2050mm Base-Second-Third    |  |  |  |  |
| DB08 |                        |             | C4           | -01_Basement | 2050   | 800   | 800x2050mm                      |  |  |  |  |
| DB09 |                        |             | B1           | -01_Basement | 2050   | 810   | 810 x 2050mm Basement Store     |  |  |  |  |
| DB10 |                        |             | E94          | -01_Basement | 2050   | 850   | 850x2050 Wardrobe               |  |  |  |  |
| DB11 |                        |             | E94          | -01_Basement | 2050   | 850   | 850x2050 Wardrobe               |  |  |  |  |
| DB13 |                        |             | E84          | -01_Basement | 2100   | 1700  | Sliding Folding 4 Leaves 2100   |  |  |  |  |
| DB14 |                        |             | E84          | -01_Basement | 2100   | 1700  | Sliding Folding 4 Leaves 2100   |  |  |  |  |
| DB15 |                        |             | E70          | -01_Basement | 1600   | 710   | 710 x1600mm Under Stairs        |  |  |  |  |
| DB16 |                        |             | E77          | -01_Basement | 2400   | 1200  | 1200x2400mm Cupboard            |  |  |  |  |
| DB17 |                        |             | 16           | -01_Basement | 2400   | 810   | 810x2400mm                      |  |  |  |  |
| DG01 | EXISTING               |             | E76          | 00_Ground    | 2400   | 1110  | 1110x2400mm Front               |  |  |  |  |
| DG02 |                        |             | E42          | 00_Ground    | 2400   | 910   | 910x2400mm                      |  |  |  |  |
| DG03 |                        | FD20        | E33          | 00_Ground    | 2400   | 860   | 860x2400mm                      |  |  |  |  |
| DG04 |                        |             | B10          | 00_Ground    | 2050   | 710   | 710 x 2050mm 2nd 3rd + Basement |  |  |  |  |
| DG05 |                        | FD20        | E27          | 00_Ground    | 2400   | 910   | 910x2400mm                      |  |  |  |  |