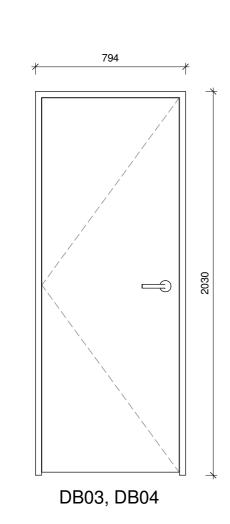

DG04

<u> </u>

 $\neg$ 

|      | Proposed Door Schedule |             |              |              |        |       |                                 |  |  |  |  |
|------|------------------------|-------------|--------------|--------------|--------|-------|---------------------------------|--|--|--|--|
| Mark | Comments               | Fire Rating | Type<br>Mark | Level        | Height | Width | Туре                            |  |  |  |  |
| DB01 |                        |             | E1           | -01 Basement | 2050   | 910   | 910x2050mm Basement Ext         |  |  |  |  |
| DB02 |                        |             | E2           | -01_Basement | 2050   | 810   | 810x2050mm Basement Lobby       |  |  |  |  |
| DB03 |                        |             | B1           | -01_Basement | 2050   | 810   | 810 x 2050mm Basement Store     |  |  |  |  |
| DB04 |                        |             | B1           | -01_Basement | 2050   | 810   | 810 x 2050mm Basement Store     |  |  |  |  |
| DB05 |                        | FD20        | E21          | -01_Basement | 2050   | 810   | 810x2050mm Base-Second-Third    |  |  |  |  |
| DB06 |                        | FD30S       | E21          | -01_Basement | 2050   | 810   | 810x2050mm Base-Second-Third    |  |  |  |  |
| DB07 |                        | FD20        | E21          | -01_Basement | 2050   | 810   | 810x2050mm Base-Second-Third    |  |  |  |  |
| DB08 |                        |             | C4           | -01_Basement | 2050   | 800   | 800x2050mm                      |  |  |  |  |
| DB09 |                        |             | B1           | -01_Basement | 2050   | 810   | 810 x 2050mm Basement Store     |  |  |  |  |
| DB10 |                        |             | E94          | -01_Basement | 2050   | 850   | 850x2050 Wardrobe               |  |  |  |  |
| DB11 |                        |             | E94          | -01_Basement | 2050   | 850   | 850x2050 Wardrobe               |  |  |  |  |
| DB13 |                        |             | E84          | -01_Basement | 2100   | 1700  | Sliding Folding 4 Leaves 2100   |  |  |  |  |
| DB14 |                        |             | E84          | -01_Basement | 2100   | 1700  | Sliding Folding 4 Leaves 2100   |  |  |  |  |
| DB15 |                        |             | E70          | -01_Basement | 1600   | 710   | 710 x1600mm Under Stairs        |  |  |  |  |
| DB16 |                        |             | E77          | -01_Basement | 2400   | 1200  | 1200x2400mm Cupboard            |  |  |  |  |
| DB17 |                        |             | 16           | -01_Basement | 2400   | 810   | 810x2400mm                      |  |  |  |  |
| DG01 | EXISTING               |             | E76          | 00_Ground    | 2400   | 1110  | 1110x2400mm Front               |  |  |  |  |
| DG02 |                        |             | E42          | 00_Ground    | 2400   | 910   | 910x2400mm                      |  |  |  |  |
| DG03 |                        | FD20        | E33          | 00_Ground    | 2400   | 860   | 860x2400mm                      |  |  |  |  |
| DG04 |                        |             | B10          | 00_Ground    | 2050   | 710   | 710 x 2050mm 2nd 3rd + Basement |  |  |  |  |
| DG05 |                        | FD20        | E27          | 00_Ground    | 2400   | 910   | 910x2400mm                      |  |  |  |  |