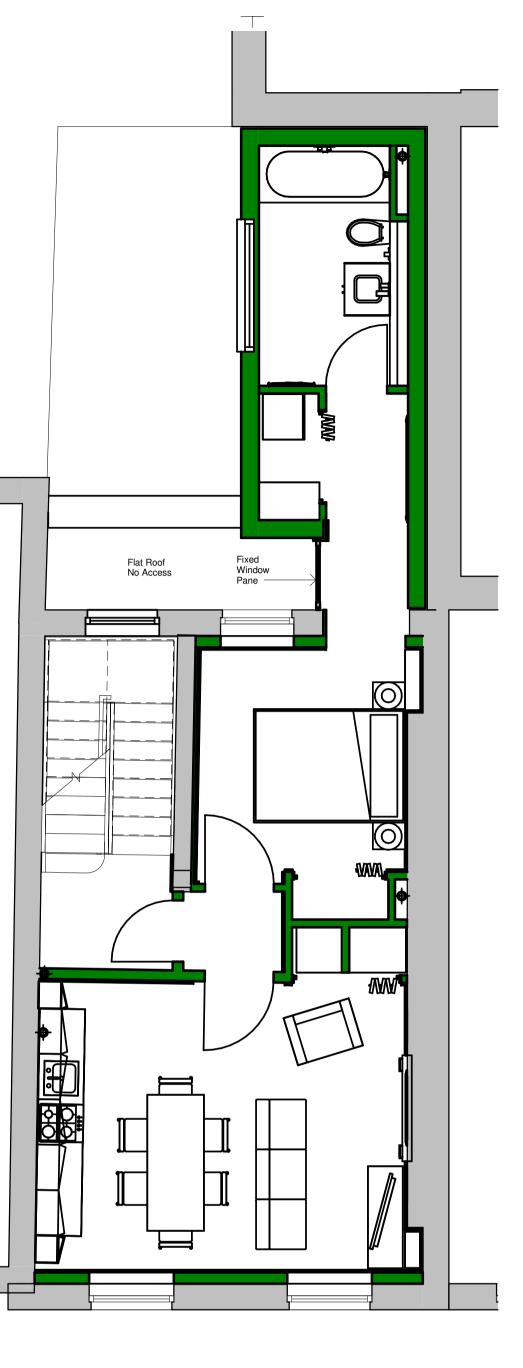

00 New Construction - Ground Floor 1 : 50

01 New Construction - First Floor 1:50

**02 New Construction - Second Floor** 1:50

82 Guilford Street Bloomsbury, London. WC1N 1DF

| Drawing Title               |  |
|-----------------------------|--|
| Proposed Planning Basement, |  |
| Ground and 1st Plans        |  |

| Scale             | Sheet | Drawn | Checked   | Date | е        |  |
|-------------------|-------|-------|-----------|------|----------|--|
| 1 : 50            | A1    | DB    | JB        | 15   | /07/201  |  |
| Status            |       |       | Project I | No.  |          |  |
| Planning          |       |       |           | 3317 |          |  |
| Drawing Reference |       |       | Drawing   | No.  | Revision |  |
| AWW-3317-A-       | 021   | 0     | А         |      |          |  |