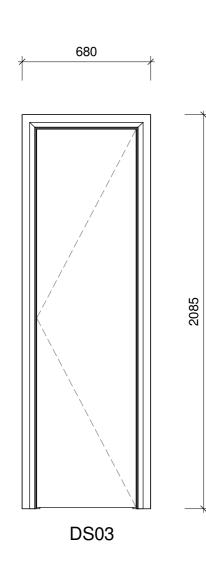

| Proposed Door Schedule |          |             |              |           |        |       |                                 |  |  |
|------------------------|----------|-------------|--------------|-----------|--------|-------|---------------------------------|--|--|
| Mark                   | Comments | Fire Rating | Type<br>Mark | Level     | Height | Width | Туре                            |  |  |
| DG06                   |          |             | E73          | 00 Ground | 2400   | 910   | 910 x 2400 Ground               |  |  |
| DG07                   |          | FD20        | E27          | 00_Ground | 2400   | 910   | 910x2400mm                      |  |  |
| DG08                   |          |             | 18           | 00_Ground | 2050   | 710   | 710x2050mm                      |  |  |
| DG09                   |          |             | E27          | 00_Ground | 2400   | 910   | 910x2400mm                      |  |  |
| DF01                   |          | FD30S       | E75          | 01_First  | 2400   | 810   | 810x2400mm                      |  |  |
| DF02                   |          | FD20        | E26          | 01_First  | 2400   | 910   | 810x2400mm                      |  |  |
| DF03                   |          |             | E100         | 01_First  | 2400   | 1400  | 1400x2400mm Cupboard            |  |  |
| DF04                   |          | FD20        | E26          | 01_First  | 2400   | 910   | 810x2400mm                      |  |  |
| DF06                   |          |             | 16           | 01_First  | 2400   | 810   | 810x2400mm                      |  |  |
| DF07                   |          |             | E77          | 01_First  | 2400   | 1200  | 1200x2400mm Cupboard            |  |  |
| DG05                   |          |             | E98          | 01_First  | 2400   | 1200  | 1200x2400mm Wardrobe            |  |  |
| DS01                   |          | FD30S       | E13          | 02_Second | 2050   | 810   | 810x2050mm Base-Second-Third    |  |  |
| DS02                   |          | FD20        | E13          | 02_Second | 2050   | 810   | 810x2050mm Base-Second-Third    |  |  |
| DS03                   |          |             | E100         | 02_Second | 2400   | 1400  | 1400x2400mm Cupboard            |  |  |
| DS04                   |          | FD20        | E13          | 02_Second | 2050   | 810   | 810x2050mm Base-Second-Third    |  |  |
| DS05                   |          |             | E82          | 02_Second | 2160   | 1200  | 1200x2160mm Folding             |  |  |
| DS06                   |          | FD20        | 11           | 02_Second | 2050   | 810   | 810x2050mm Base-Second-Third    |  |  |
| DS07                   |          |             | E77          | 02_Second | 2400   | 1200  | 1200x2400mm Cupboard            |  |  |
| DT01                   |          | FD30S       | E21          | 03_Third  | 2050   | 810   | 810x2050mm Base-Second-Third    |  |  |
| DT02                   |          |             | E88          | 03_Third  | 2050   | 700   | 700x2050mm Folding              |  |  |
| DT03                   |          |             | E98          | 03_Third  | 2400   | 1200  | 1200x2400mm Wardrobe            |  |  |
| DT04                   |          |             | E64          | 03_Third  | 2050   | 710   | 710 x 2050mm 2nd 3rd + Basement |  |  |
| DT05                   |          |             | 11           | 03_Third  | 2050   | 810   | 810x2050mm Base-Second-Third    |  |  |
| DT06                   |          |             | E22          | 03_Third  | 2050   | 710   | 710x2050mm                      |  |  |
| DT07                   |          |             | E5           | 03_Third  | 2050   | 910   | 910x2050mm                      |  |  |
| DT08                   |          | FD30S       | E21          | 03_Third  | 2050   | 810   | 810x2050mm Base-Second-Third    |  |  |