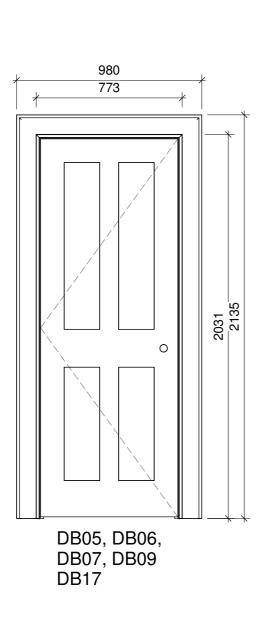

## Basement

-

Ground Floor

1200 873

DG03, DG05 DG07,DG08, DG09

AR-01

 $+ \overline{}$ 

 $\Rightarrow$ 

DG04

<u> </u>

 $\neg$ 

|      | Proposed Door Schedule |             |              |              |        |       |                                 |  |  |  |  |
|------|------------------------|-------------|--------------|--------------|--------|-------|---------------------------------|--|--|--|--|
| Mark | Comments               | Fire Rating | Type<br>Mark | Level        | Height | Width | Туре                            |  |  |  |  |
| DB01 |                        |             | E1           | -01 Basement | 2050   | 910   | 910x2050mm Basement Ext         |  |  |  |  |
| DB02 |                        |             | E2           | -01_Basement | 2050   | 810   | 810x2050mm Basement Lobby       |  |  |  |  |
| DB03 |                        |             | B1           | -01_Basement | 2050   | 810   | 810 x 2050mm Basement Store     |  |  |  |  |
| DB04 |                        |             | B1           | -01_Basement | 2050   | 810   | 810 x 2050mm Basement Store     |  |  |  |  |
| DB05 |                        | FD20        | E21          | -01_Basement | 2050   | 810   | 810x2050mm Base-Second-Third    |  |  |  |  |
| DB06 |                        | FD30S       | E21          | -01_Basement | 2050   | 810   | 810x2050mm Base-Second-Third    |  |  |  |  |
| DB07 |                        | FD20        | E21          | -01_Basement | 2050   | 810   | 810x2050mm Base-Second-Third    |  |  |  |  |
| DB08 |                        |             | C4           | -01_Basement | 2050   | 800   | 800x2050mm                      |  |  |  |  |
| DB09 |                        |             | B1           | -01_Basement | 2050   | 810   | 810 x 2050mm Basement Store     |  |  |  |  |
| DB10 |                        |             | E94          | -01_Basement | 2050   | 850   | 850x2050 Wardrobe               |  |  |  |  |
| DB11 |                        |             | E94          | -01_Basement | 2050   | 850   | 850x2050 Wardrobe               |  |  |  |  |
| DB13 |                        |             | E84          | -01_Basement | 2100   | 1700  | Sliding Folding 4 Leaves 2100   |  |  |  |  |
| DB14 |                        |             | E84          | -01_Basement | 2100   | 1700  | Sliding Folding 4 Leaves 2100   |  |  |  |  |
| DB15 |                        |             | E70          | -01_Basement | 1600   | 710   | 710 x1600mm Under Stairs        |  |  |  |  |
| DB16 |                        |             | E77          | -01_Basement | 2400   | 1200  | 1200x2400mm Cupboard            |  |  |  |  |
| DB17 |                        |             | 16           | -01_Basement | 2400   | 810   | 810x2400mm                      |  |  |  |  |
| DG01 | EXISTING               |             | E76          | 00_Ground    | 2400   | 1110  | 1110x2400mm Front               |  |  |  |  |
| DG02 |                        |             | E42          | 00_Ground    | 2400   | 910   | 910x2400mm                      |  |  |  |  |
| DG03 |                        | FD20        | E33          | 00_Ground    | 2400   | 860   | 860x2400mm                      |  |  |  |  |
| DG04 |                        |             | B10          | 00_Ground    | 2050   | 710   | 710 x 2050mm 2nd 3rd + Basement |  |  |  |  |
| DG05 |                        | FD20        | E27          | 00_Ground    | 2400   | 910   | 910x2400mm                      |  |  |  |  |