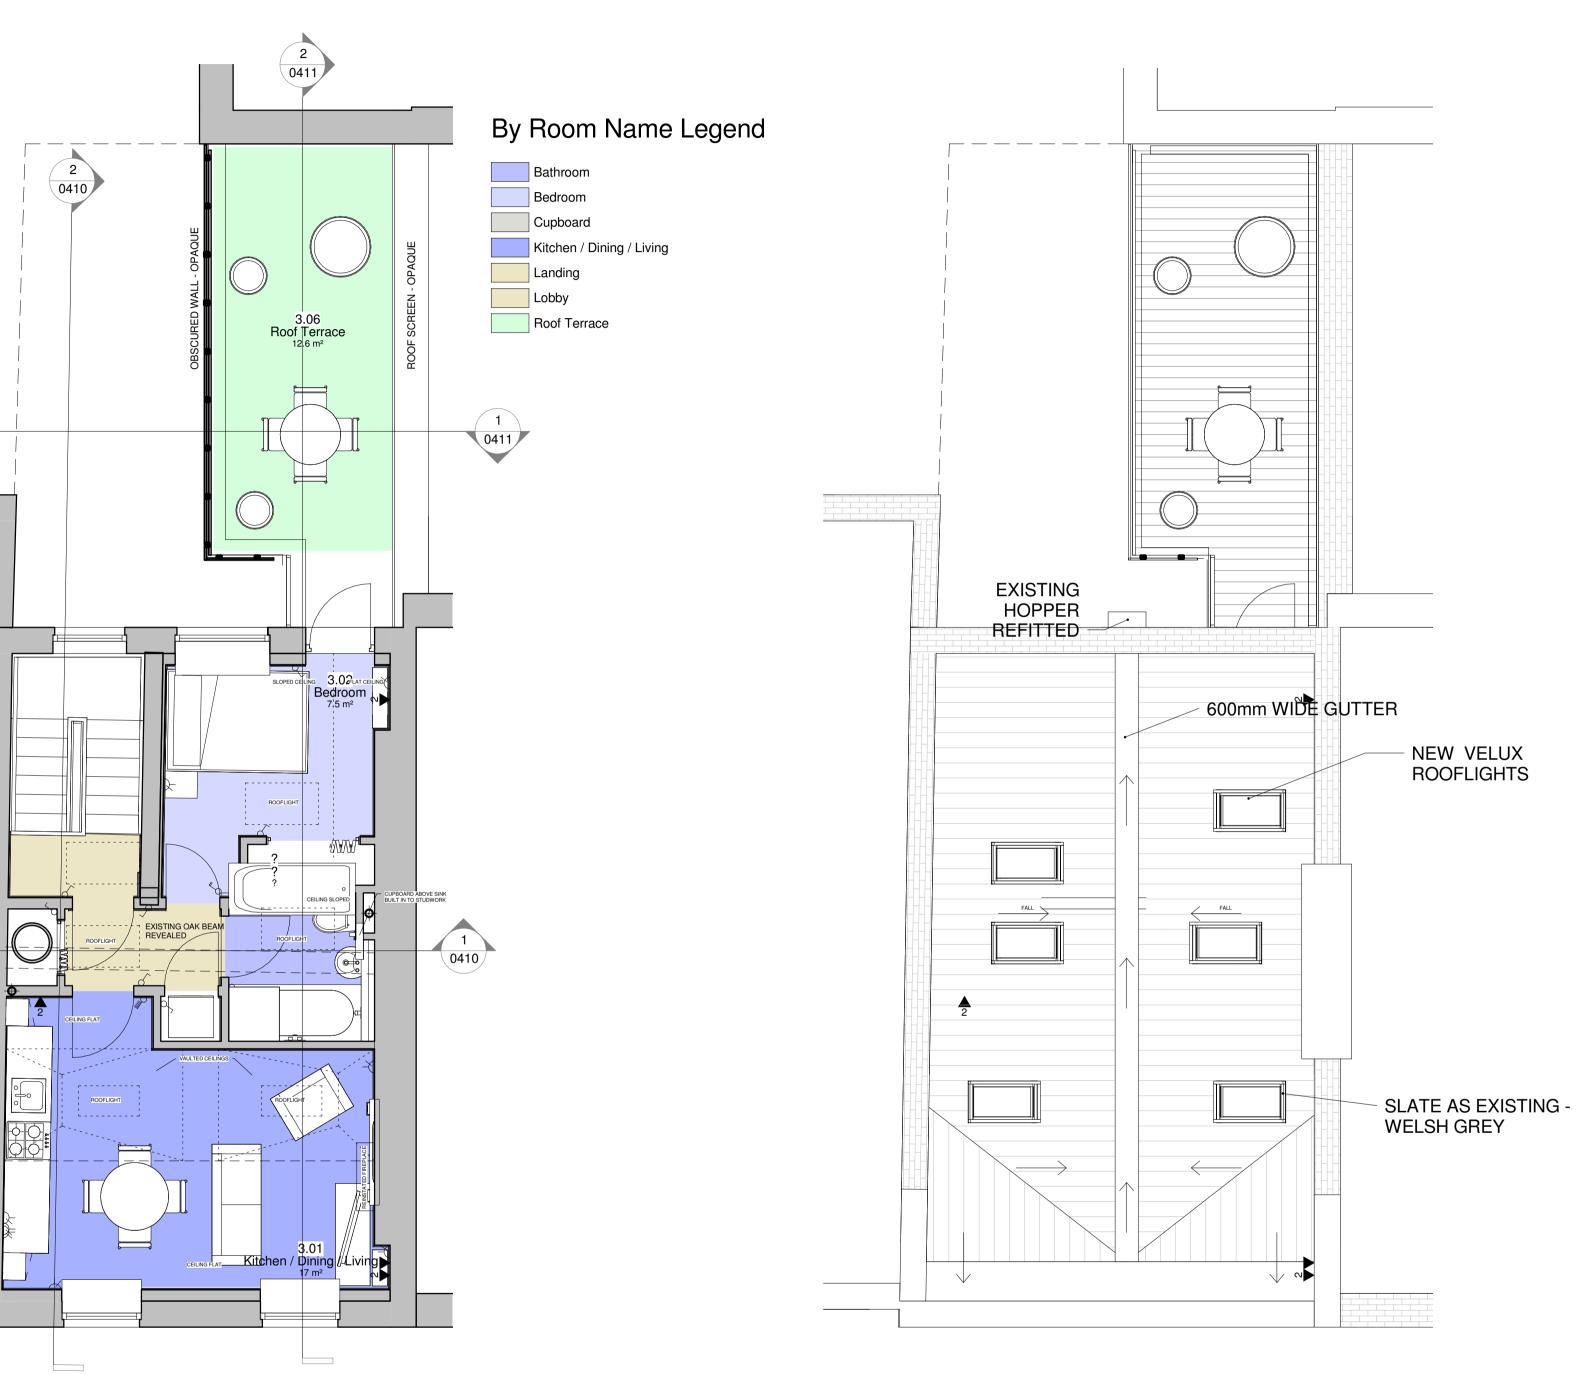

## Drawing Title Proposed Sections 1 of 2

| Scale             | Sheet  | Drawn    | Checked   | Date | э        |   |
|-------------------|--------|----------|-----------|------|----------|---|
| 1 : 50            | A1     | DB       | JB        | 15   | /07/201  | 4 |
| Status            |        |          | Project N | No.  |          | ĺ |
| Planning          |        |          | 3317      | 7    |          |   |
| Drawing Reference |        |          | Drawing   | No.  | Revision |   |
| AWW-3317-A        | A-DB-F | Planning | 0410      | C    | А        |   |

# Proposed Section by Width - New Extension

Proposed Section by Length - New Extension

Notes This drawing may be scaled for the purposes of Planning Applications, Land Registry and for Legal plans where the scale bar is used, and where it verifies that the drawing is an original or an accurate copy. It may not be scaled for Always refer to figured dimensions. All dimensions are to be checked on site. Discrepancies and/or ambiguities between this drawing and information given elsewhere must be reported immediately to this office for clarification before proceeding. All drawings are to be read in conjunction with the specification and all works to be carried out in accordance with latest British Standards / Codes of Practice.