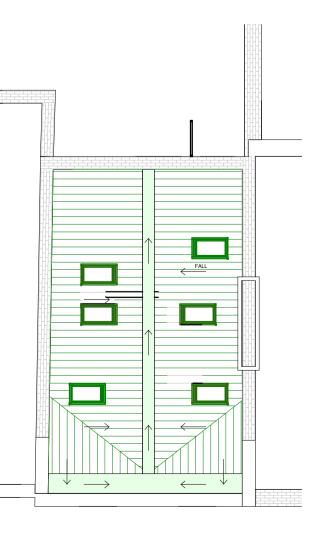

5m

1:100

NOTES: - EXISTING ROOF SHAPE TO BE RETAILED - NEW ROOFLIGHTS INSTALLED

- NEW VAULTED CEILING INSTALLED - EPDM VALLEY INSTALLED

Proposed Section by Width
1:50

Proposed Section by Length 2

Notes This drawing may be scaled for the purposes of Planning Applications, Land Registry and for Legal plans where the scale bar is used, and where it verifies that the drawing is an original or an accurate copy. It may not be scaled for Always refer to figured dimensions. All dimensions are to be checked on site. Discrepancies and/or ambiguities between this drawing and information given elsewhere must be reported immediately to this office for clarification before proceeding. All drawings are to be read in conjunction with the specification and all works to be carried out in accordance with latest British Standards / Codes of Practice.