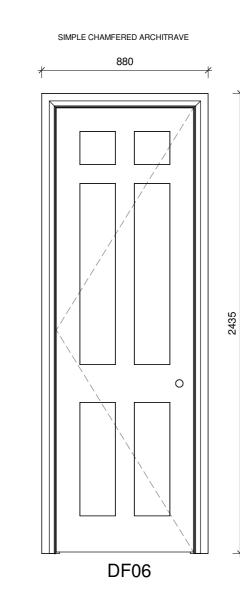

DF07

Drawing Originator AVVV inspired environm environments London - 7 Birchin Lane, London, EC3V 3BW020 7160 6000Bristol - Rivergate House, Bristol, BS1 6LS0117 923 2535Plymouth - East Quay House, Plymouth, PL4 0HN01752 261 282 **RIBA** Chartered Practice www.aww-uk.com Project Title 82 Guilford Street \_\_\_\_\_ Bloomsbury, London. WC1N 1DF

Drawing Title Door Elevations

| Scale             | Sheet            | Drawn | C        | hecked | Date | Э       |
|-------------------|------------------|-------|----------|--------|------|---------|
| 1:20              | A0               | DB    | J        | IB     | 15   | /07/201 |
| Status            | Project No.      |       |          |        |      |         |
| Planning          |                  |       |          | 331    | 7    |         |
| Drawing Reference | Drawing          | No.   | Revision |        |      |         |
| AWW-3317-A        | 062 <sup>-</sup> | 1     | А        |        |      |         |