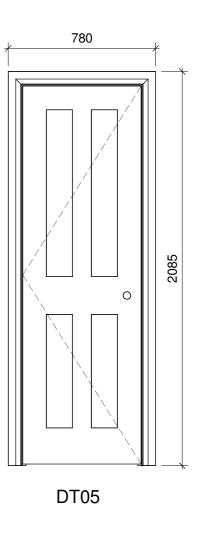

|       | Proposed Door Schedule |             |              |              |        |       |                                 |      | Proposed Door Schedule |             |              |           |        |       |                                 |
|-------|------------------------|-------------|--------------|--------------|--------|-------|---------------------------------|------|------------------------|-------------|--------------|-----------|--------|-------|---------------------------------|
| Mark  | Comments               | Fire Rating | Type<br>Mark | Level        | Height | Width | Туре                            | Mark | Comments               | Fire Rating | Type<br>Mark | Level     | Height | Width | Туре                            |
| B01   |                        |             | E1           | -01_Basement | 2050   | 910   | 910x2050mm Basement Ext         | DG06 |                        |             | E73          | 00_Ground | 2400   | 910   | 910 x 2400 Ground               |
| 302   |                        |             | E2           | -01_Basement | 2050   | 810   | 810x2050mm Basement Lobby       | DG07 |                        | FD20        | E27          | 00_Ground | 2400   | 910   | 910x2400mm                      |
| 303   |                        |             | B1           | -01_Basement | 2050   | 810   | 810 x 2050mm Basement Store     | DG08 |                        |             | 18           | 00_Ground | 2050   | 710   | 710x2050mm                      |
| 304   |                        |             | B1           | -01_Basement | 2050   | 810   | 810 x 2050mm Basement Store     | DG09 |                        |             | E27          | 00_Ground | 2400   | 910   | 910x2400mm                      |
| 305   |                        | FD20        | E21          | -01_Basement | 2050   | 810   | 810x2050mm Base-Second-Third    | DF01 |                        | FD30S       | E75          | 01_First  | 2400   | 810   | 810x2400mm                      |
| B06   |                        | FD30S       | E21          | -01_Basement | 2050   | 810   | 810x2050mm Base-Second-Third    | DF02 |                        | FD20        | E26          | 01_First  | 2400   | 910   | 810x2400mm                      |
| B07   |                        | FD20        | E21          | -01_Basement | 2050   | 810   | 810x2050mm Base-Second-Third    | DF03 |                        |             | E100         | 01_First  | 2400   | 1400  | 1400x2400mm Cupboard            |
| B08   |                        |             | C4           | -01_Basement | 2050   | 800   | 800x2050mm                      | DF04 |                        | FD20        | E26          | 01_First  | 2400   | 910   | 810x2400mm                      |
| B09   |                        |             | B1           | -01_Basement | 2050   | 810   | 810 x 2050mm Basement Store     | DF06 |                        |             | 16           | 01_First  | 2400   | 810   | 810x2400mm                      |
| B10   |                        |             | E94          | -01_Basement | 2050   | 850   | 850x2050 Wardrobe               | DF07 |                        |             | E77          | 01_First  | 2400   | 1200  | 1200x2400mm Cupboard            |
| B11   |                        |             | E94          | -01_Basement | 2050   | 850   | 850x2050 Wardrobe               | DG05 |                        |             | E98          | 01_First  | 2400   | 1200  | 1200x2400mm Wardrobe            |
| B13   |                        |             | E84          | -01_Basement | 2100   | 1700  | Sliding Folding 4 Leaves 2100   | DS01 |                        | FD30S       | E13          | 02_Second | 2050   | 810   | 810x2050mm Base-Second-Third    |
| B14   |                        |             | E84          | -01_Basement | 2100   | 1700  | Sliding Folding 4 Leaves 2100   | DS02 |                        | FD20        | E13          | 02_Second | 2050   | 810   | 810x2050mm Base-Second-Third    |
| B15   |                        |             | E70          | -01_Basement | 1600   | 710   | 710 x1600mm Under Stairs        | DS03 |                        |             | E100         | 02_Second | 2400   | 1400  | 1400x2400mm Cupboard            |
| B16   |                        |             | E77          | -01_Basement | 2400   | 1200  | 1200x2400mm Cupboard            | DS04 |                        | FD20        | E13          | 02_Second | 2050   | 810   | 810x2050mm Base-Second-Third    |
| B17   |                        |             | 16           | -01_Basement | 2400   | 810   | 810x2400mm                      | DS05 |                        |             | E82          | 02_Second | 2160   | 1200  | 1200x2160mm Folding             |
| G01 E | EXISTING               |             | E76          | 00_Ground    | 2400   | 1110  | 1110x2400mm Front               | DS06 |                        | FD20        | 11           | 02_Second | 2050   | 810   | 810x2050mm Base-Second-Third    |
| G02   |                        |             | E42          | 00_Ground    | 2400   | 910   | 910x2400mm                      | DS07 |                        |             | E77          | 02_Second | 2400   | 1200  | 1200x2400mm Cupboard            |
| G03   |                        | FD20        | E33          | 00_Ground    | 2400   | 860   | 860x2400mm                      | DT01 |                        | FD30S       | E21          | 03_Third  | 2050   | 810   | 810x2050mm Base-Second-Third    |
| G04   |                        |             | B10          | 00_Ground    | 2050   | 710   | 710 x 2050mm 2nd 3rd + Basement | DT02 |                        |             | E88          | 03_Third  | 2050   | 700   | 700x2050mm Folding              |
| G05   |                        | FD20        | E27          | 00_Ground    | 2400   | 910   | 910x2400mm                      | DT03 |                        |             | E98          | 03_Third  | 2400   | 1200  | 1200x2400mm Wardrobe            |
|       |                        |             |              |              |        |       |                                 | DT04 |                        |             | E64          | 03_Third  | 2050   | 710   | 710 x 2050mm 2nd 3rd + Basement |
|       |                        |             |              |              |        |       |                                 | DT05 |                        |             | 11           | 03_Third  | 2050   | 810   | 810x2050mm Base-Second-Third    |
|       |                        |             |              |              |        |       |                                 | DT06 |                        |             | E22          | 03_Third  | 2050   | 710   | 710x2050mm                      |
|       |                        |             |              |              |        |       |                                 | DT07 |                        |             | E5           | 03_Third  | 2050   | 910   | 910x2050mm                      |
|       |                        |             |              |              |        |       |                                 | DT08 |                        | FD30S       | E21          | 03 Third  | 2050   | 810   | 810x2050mm Base-Second-Third    |

| Proposed Door Schedule |          |             |              |           |        |       |                                 |  |  |
|------------------------|----------|-------------|--------------|-----------|--------|-------|---------------------------------|--|--|
| Mark                   | Comments | Fire Rating | Type<br>Mark | Level     | Height | Width | Туре                            |  |  |
| DG06                   |          |             | E73          | 00 Ground | 2400   | 910   | 910 x 2400 Ground               |  |  |
| DG07                   |          | FD20        | E27          | 00_Ground | 2400   | 910   | 910x2400mm                      |  |  |
| DG08                   |          |             | 18           | 00_Ground | 2050   | 710   | 710x2050mm                      |  |  |
| DG09                   |          |             | E27          | 00_Ground | 2400   | 910   | 910x2400mm                      |  |  |
| DF01                   |          | FD30S       | E75          | 01_First  | 2400   | 810   | 810x2400mm                      |  |  |
| DF02                   |          | FD20        | E26          | 01_First  | 2400   | 910   | 810x2400mm                      |  |  |
| DF03                   |          |             | E100         | 01_First  | 2400   | 1400  | 1400x2400mm Cupboard            |  |  |
| DF04                   |          | FD20        | E26          | 01_First  | 2400   | 910   | 810x2400mm                      |  |  |
| DF06                   |          |             | 16           | 01_First  | 2400   | 810   | 810x2400mm                      |  |  |
| DF07                   |          |             | E77          | 01_First  | 2400   | 1200  | 1200x2400mm Cupboard            |  |  |
| DG05                   |          |             | E98          | 01_First  | 2400   | 1200  | 1200x2400mm Wardrobe            |  |  |
| DS01                   |          | FD30S       | E13          | 02_Second | 2050   | 810   | 810x2050mm Base-Second-Third    |  |  |
| DS02                   |          | FD20        | E13          | 02_Second | 2050   | 810   | 810x2050mm Base-Second-Third    |  |  |
| DS03                   |          |             | E100         | 02_Second | 2400   | 1400  | 1400x2400mm Cupboard            |  |  |
| DS04                   |          | FD20        | E13          | 02_Second | 2050   | 810   | 810x2050mm Base-Second-Third    |  |  |
| DS05                   |          |             | E82          | 02_Second | 2160   | 1200  | 1200x2160mm Folding             |  |  |
| DS06                   |          | FD20        | 11           | 02_Second | 2050   | 810   | 810x2050mm Base-Second-Third    |  |  |
| DS07                   |          |             | E77          | 02_Second | 2400   | 1200  | 1200x2400mm Cupboard            |  |  |
| DT01                   |          | FD30S       | E21          | 03_Third  | 2050   | 810   | 810x2050mm Base-Second-Third    |  |  |
| DT02                   |          |             | E88          | 03_Third  | 2050   | 700   | 700x2050mm Folding              |  |  |
| DT03                   |          |             | E98          | 03_Third  | 2400   | 1200  | 1200x2400mm Wardrobe            |  |  |
| DT04                   |          |             | E64          | 03_Third  | 2050   | 710   | 710 x 2050mm 2nd 3rd + Basement |  |  |
| DT05                   |          |             | 11           | 03_Third  | 2050   | 810   | 810x2050mm Base-Second-Third    |  |  |
| DT06                   |          |             | E22          | 03_Third  | 2050   | 710   | 710x2050mm                      |  |  |
| DT07                   |          |             | E5           | 03_Third  | 2050   | 910   | 910x2050mm                      |  |  |
| DT08                   |          | FD30S       | E21          | 03_Third  | 2050   | 810   | 810x2050mm Base-Second-Third    |  |  |