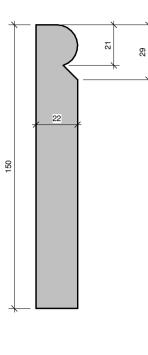

Proposed Skirting Profiles

 $H H H /_{\lambda}$ 

-01 Skirting Location - Basement Level

**00 Skirting Location - Ground Floor** 1:100

 $\neg$ 

THIRD & BASEMENT

#### Notes:

- ~ Skirting to be installed around the full extent of all rooms where illustrated.
- ~ Existing skirting around the stairs and ground floor living room to be retained.
- ~ Full height skirting will be used on Ground Floor and First Floor.
- Second Floor to have identical moulding as the Ground and First, although lower standing at 220 instead of 275mm.
- Lower height skirting with simpler profile to be fitted at Basement Level and Third Floor.
- ~ All skirting to terminate onto blocks 5mm taller than the skirting of each level.

~ Ground floor lobby to have no skirting, blocks running to walls perpendicular to make good.

**01 Skirting Location - First Floor** 

**02 Skirting Location - Second Floor** 1:100

Notes This drawing may be scaled for the purposes of Planning Applications, Land Registry and for Legal plans where the scale bar is used, and where it verifies that the drawing is an original or an accurate copy. It may not be scaled for Always refer to figured dimensions. All dimensions are to be checked on site. Discrepancies and/or ambiguities between this drawing and information given elsewhere must be reported immediately to this office for clarification before proceeding. All drawings are to be read in conjunction with the specification and all works to be carried out in accordance with latest British Standards / Codes of Practice.