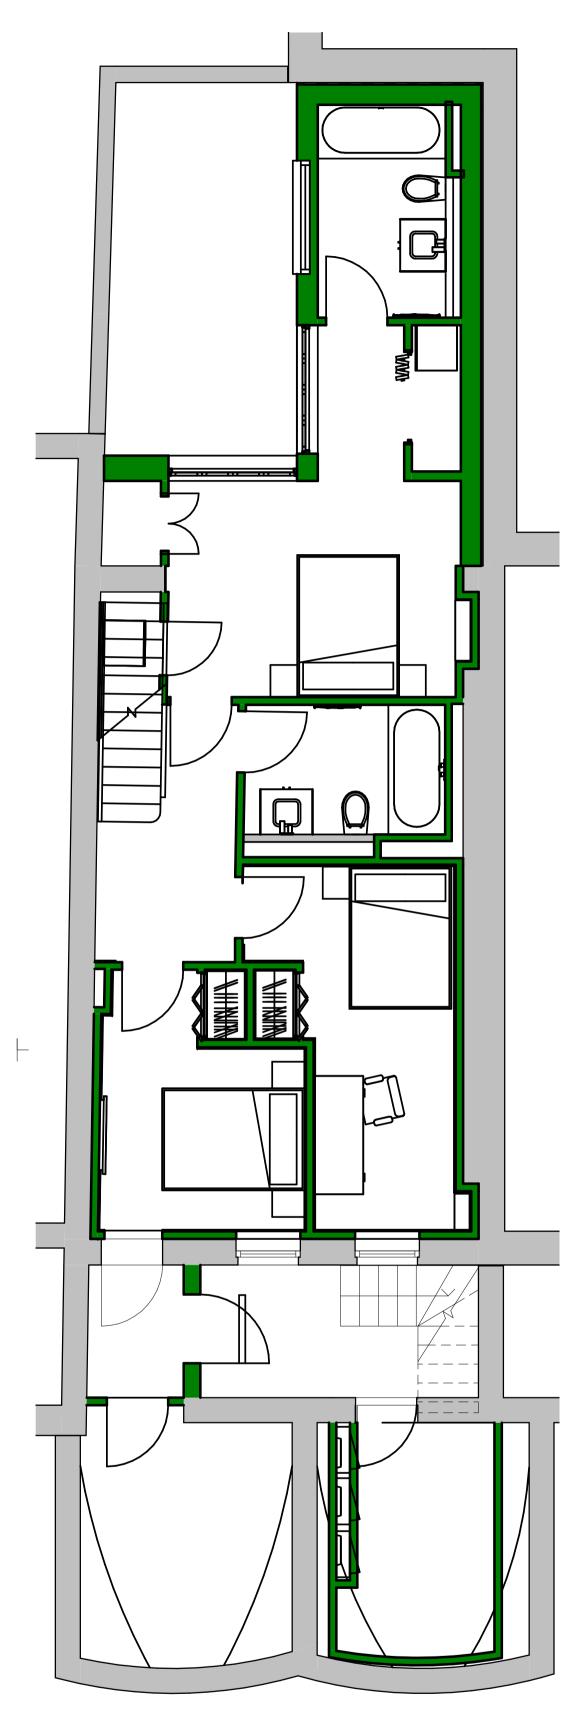

82 Guilford Street Bloomsbury, London. WC1N 1DF

| Drawing Title               |  |
|-----------------------------|--|
| Proposed Planning Basement, |  |
| Ground and 1st Plans        |  |

| Scale             | Sheet | Drawn | Checked   | Date | е        |  |
|-------------------|-------|-------|-----------|------|----------|--|
| 1 : 50            | A1    | DB    | JB        | 15   | /07/201  |  |
| Status            |       |       | Project I | No.  |          |  |
| Planning          |       |       |           | 3317 |          |  |
| Drawing Reference |       |       | Drawing   | No.  | Revision |  |
| AWW-3317-A-       | 021   | 0     | А         |      |          |  |