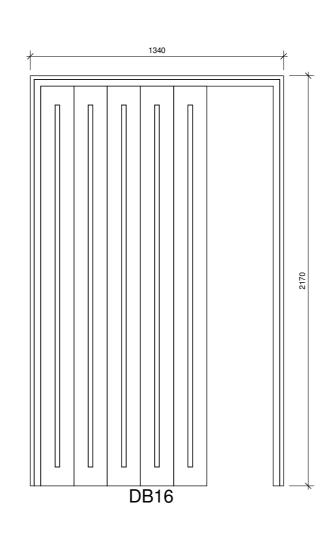

DG04

<u> </u>

 $\neg$ 

|      | Proposed Door Schedule |             |              |              |        |       |                                 |  |  |  |  |
|------|------------------------|-------------|--------------|--------------|--------|-------|---------------------------------|--|--|--|--|
| Mark | Comments               | Fire Rating | Type<br>Mark | Level        | Height | Width | Туре                            |  |  |  |  |
| DB01 |                        |             | E1           | -01 Basement | 2050   | 910   | 910x2050mm Basement Ext         |  |  |  |  |
| DB02 |                        |             | E2           | -01_Basement | 2050   | 810   | 810x2050mm Basement Lobby       |  |  |  |  |
| DB03 |                        |             | B1           | -01_Basement | 2050   | 810   | 810 x 2050mm Basement Store     |  |  |  |  |
| DB04 |                        |             | B1           | -01_Basement | 2050   | 810   | 810 x 2050mm Basement Store     |  |  |  |  |
| DB05 |                        | FD20        | E21          | -01_Basement | 2050   | 810   | 810x2050mm Base-Second-Third    |  |  |  |  |
| DB06 |                        | FD30S       | E21          | -01_Basement | 2050   | 810   | 810x2050mm Base-Second-Third    |  |  |  |  |
| DB07 |                        | FD20        | E21          | -01_Basement | 2050   | 810   | 810x2050mm Base-Second-Third    |  |  |  |  |
| DB08 |                        |             | C4           | -01_Basement | 2050   | 800   | 800x2050mm                      |  |  |  |  |
| DB09 |                        |             | B1           | -01_Basement | 2050   | 810   | 810 x 2050mm Basement Store     |  |  |  |  |
| DB10 |                        |             | E94          | -01_Basement | 2050   | 850   | 850x2050 Wardrobe               |  |  |  |  |
| DB11 |                        |             | E94          | -01_Basement | 2050   | 850   | 850x2050 Wardrobe               |  |  |  |  |
| DB13 |                        |             | E84          | -01_Basement | 2100   | 1700  | Sliding Folding 4 Leaves 2100   |  |  |  |  |
| DB14 |                        |             | E84          | -01_Basement | 2100   | 1700  | Sliding Folding 4 Leaves 2100   |  |  |  |  |
| DB15 |                        |             | E70          | -01_Basement | 1600   | 710   | 710 x1600mm Under Stairs        |  |  |  |  |
| DB16 |                        |             | E77          | -01_Basement | 2400   | 1200  | 1200x2400mm Cupboard            |  |  |  |  |
| DB17 |                        |             | 16           | -01_Basement | 2400   | 810   | 810x2400mm                      |  |  |  |  |
| DG01 | EXISTING               |             | E76          | 00_Ground    | 2400   | 1110  | 1110x2400mm Front               |  |  |  |  |
| DG02 |                        |             | E42          | 00_Ground    | 2400   | 910   | 910x2400mm                      |  |  |  |  |
| DG03 |                        | FD20        | E33          | 00_Ground    | 2400   | 860   | 860x2400mm                      |  |  |  |  |
| DG04 |                        |             | B10          | 00_Ground    | 2050   | 710   | 710 x 2050mm 2nd 3rd + Basement |  |  |  |  |
| DG05 |                        | FD20        | E27          | 00_Ground    | 2400   | 910   | 910x2400mm                      |  |  |  |  |