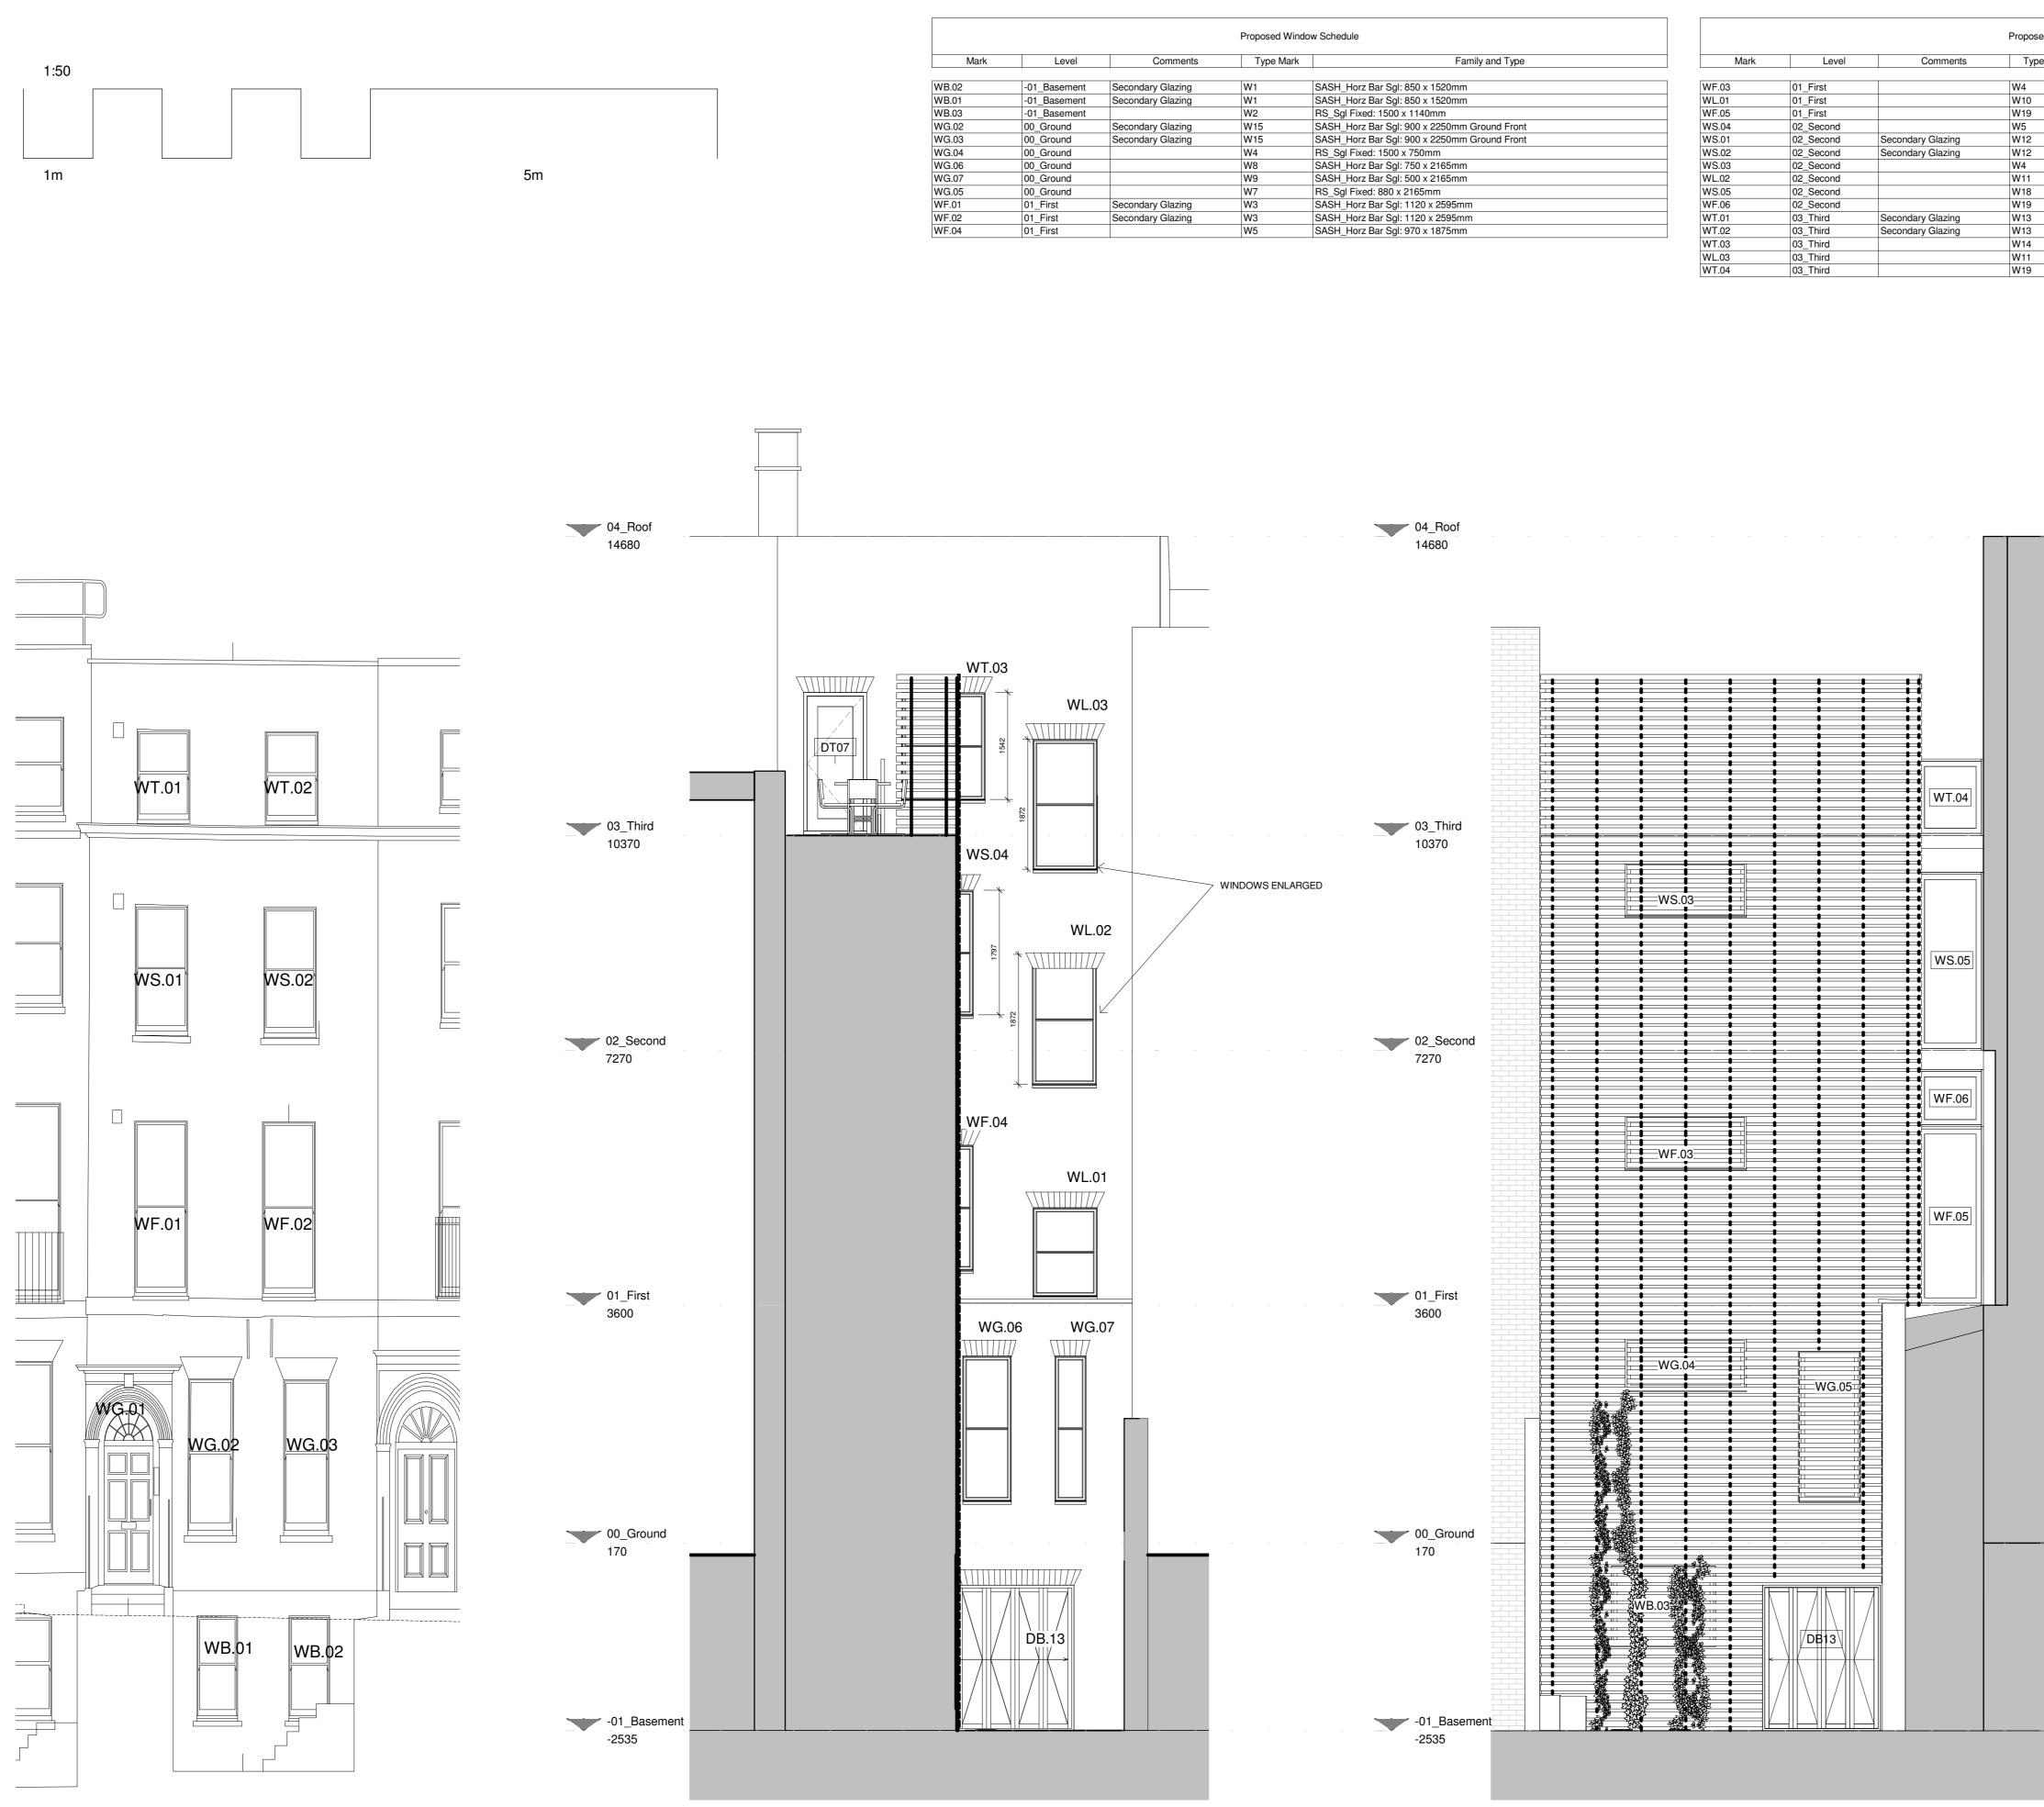

Front Elevation - South - Window Sched. 1:50

**Rear Elevation - North - Window Sched.** 1:50

Rear Elevation - West - Window Sched.

| Proposed Window Schedule |           |                   |           |                                                 |  |  |  |  |  |
|--------------------------|-----------|-------------------|-----------|-------------------------------------------------|--|--|--|--|--|
| Mark                     | Level     | Comments          | Type Mark | Family and Type                                 |  |  |  |  |  |
| WF.03                    | 01_First  |                   | W4        | RS_Sgl Fixed: 1500 x 750mm                      |  |  |  |  |  |
| WL.01                    | 01_First  |                   | W10       | SASH_Horz Bar Sgl: 975 x 1350mm                 |  |  |  |  |  |
| WF.05                    | 01_First  |                   | W19       | Windows_Curtain_Wall: Metal_Aluminum_895x1100   |  |  |  |  |  |
| WS.04                    | 02_Second |                   | W5        | SASH_Horz Bar Sgl: 970 x 1875mm                 |  |  |  |  |  |
| WS.01                    | 02_Second | Secondary Glazing | W12       | SASH_Horz Bar Sgl: 1050 x 1895mm                |  |  |  |  |  |
| WS.02                    | 02_Second | Secondary Glazing | W12       | SASH_Horz Bar Sgl: 1050 x 1895mm                |  |  |  |  |  |
| WS.03                    | 02_Second |                   | W4        | RS_Sgl Fixed: 1500 x 750mm                      |  |  |  |  |  |
| WL.02                    | 02_Second |                   | W11       | SASH_Horz Bar Sgl: 975 x 1950mm                 |  |  |  |  |  |
| WS.05                    | 02_Second |                   | W18       | Windows_Curtain_Wall: Metal_Aluminum_895x2150mm |  |  |  |  |  |
| WF.06                    | 02_Second |                   | W19       | Windows_Curtain_Wall: Metal_Aluminum_895x1100   |  |  |  |  |  |
| WT.01                    | 03_Third  | Secondary Glazing | W13       | SASH_Horz Bar Sgl: 1050 x 1345mm                |  |  |  |  |  |
| WT.02                    | 03_Third  | Secondary Glazing | W13       | SASH_Horz Bar Sgl: 1050 x 1345mm                |  |  |  |  |  |
| WT.03                    | 03_Third  |                   | W14       | SASH_Horz Bar Sgl: 1250 x 1620mm                |  |  |  |  |  |
| WL.03                    | 03_Third  |                   | W11       | SASH_Horz Bar Sgl: 975 x 1950mm                 |  |  |  |  |  |
| WT.04                    | 03 Third  |                   | W19       | Windows Curtain Wall: Metal Aluminum 895x1100   |  |  |  |  |  |

A 10/12/201 JB Revised in accordance with planning 4 comments Rev Date Init Notes

Client

Drawing Originator

**RIBA** Chartered Practice Project Title

Drawing Title Window Plans

Scale 1:50 A1 Planning Drawing Reference AWW-3317-A-DE