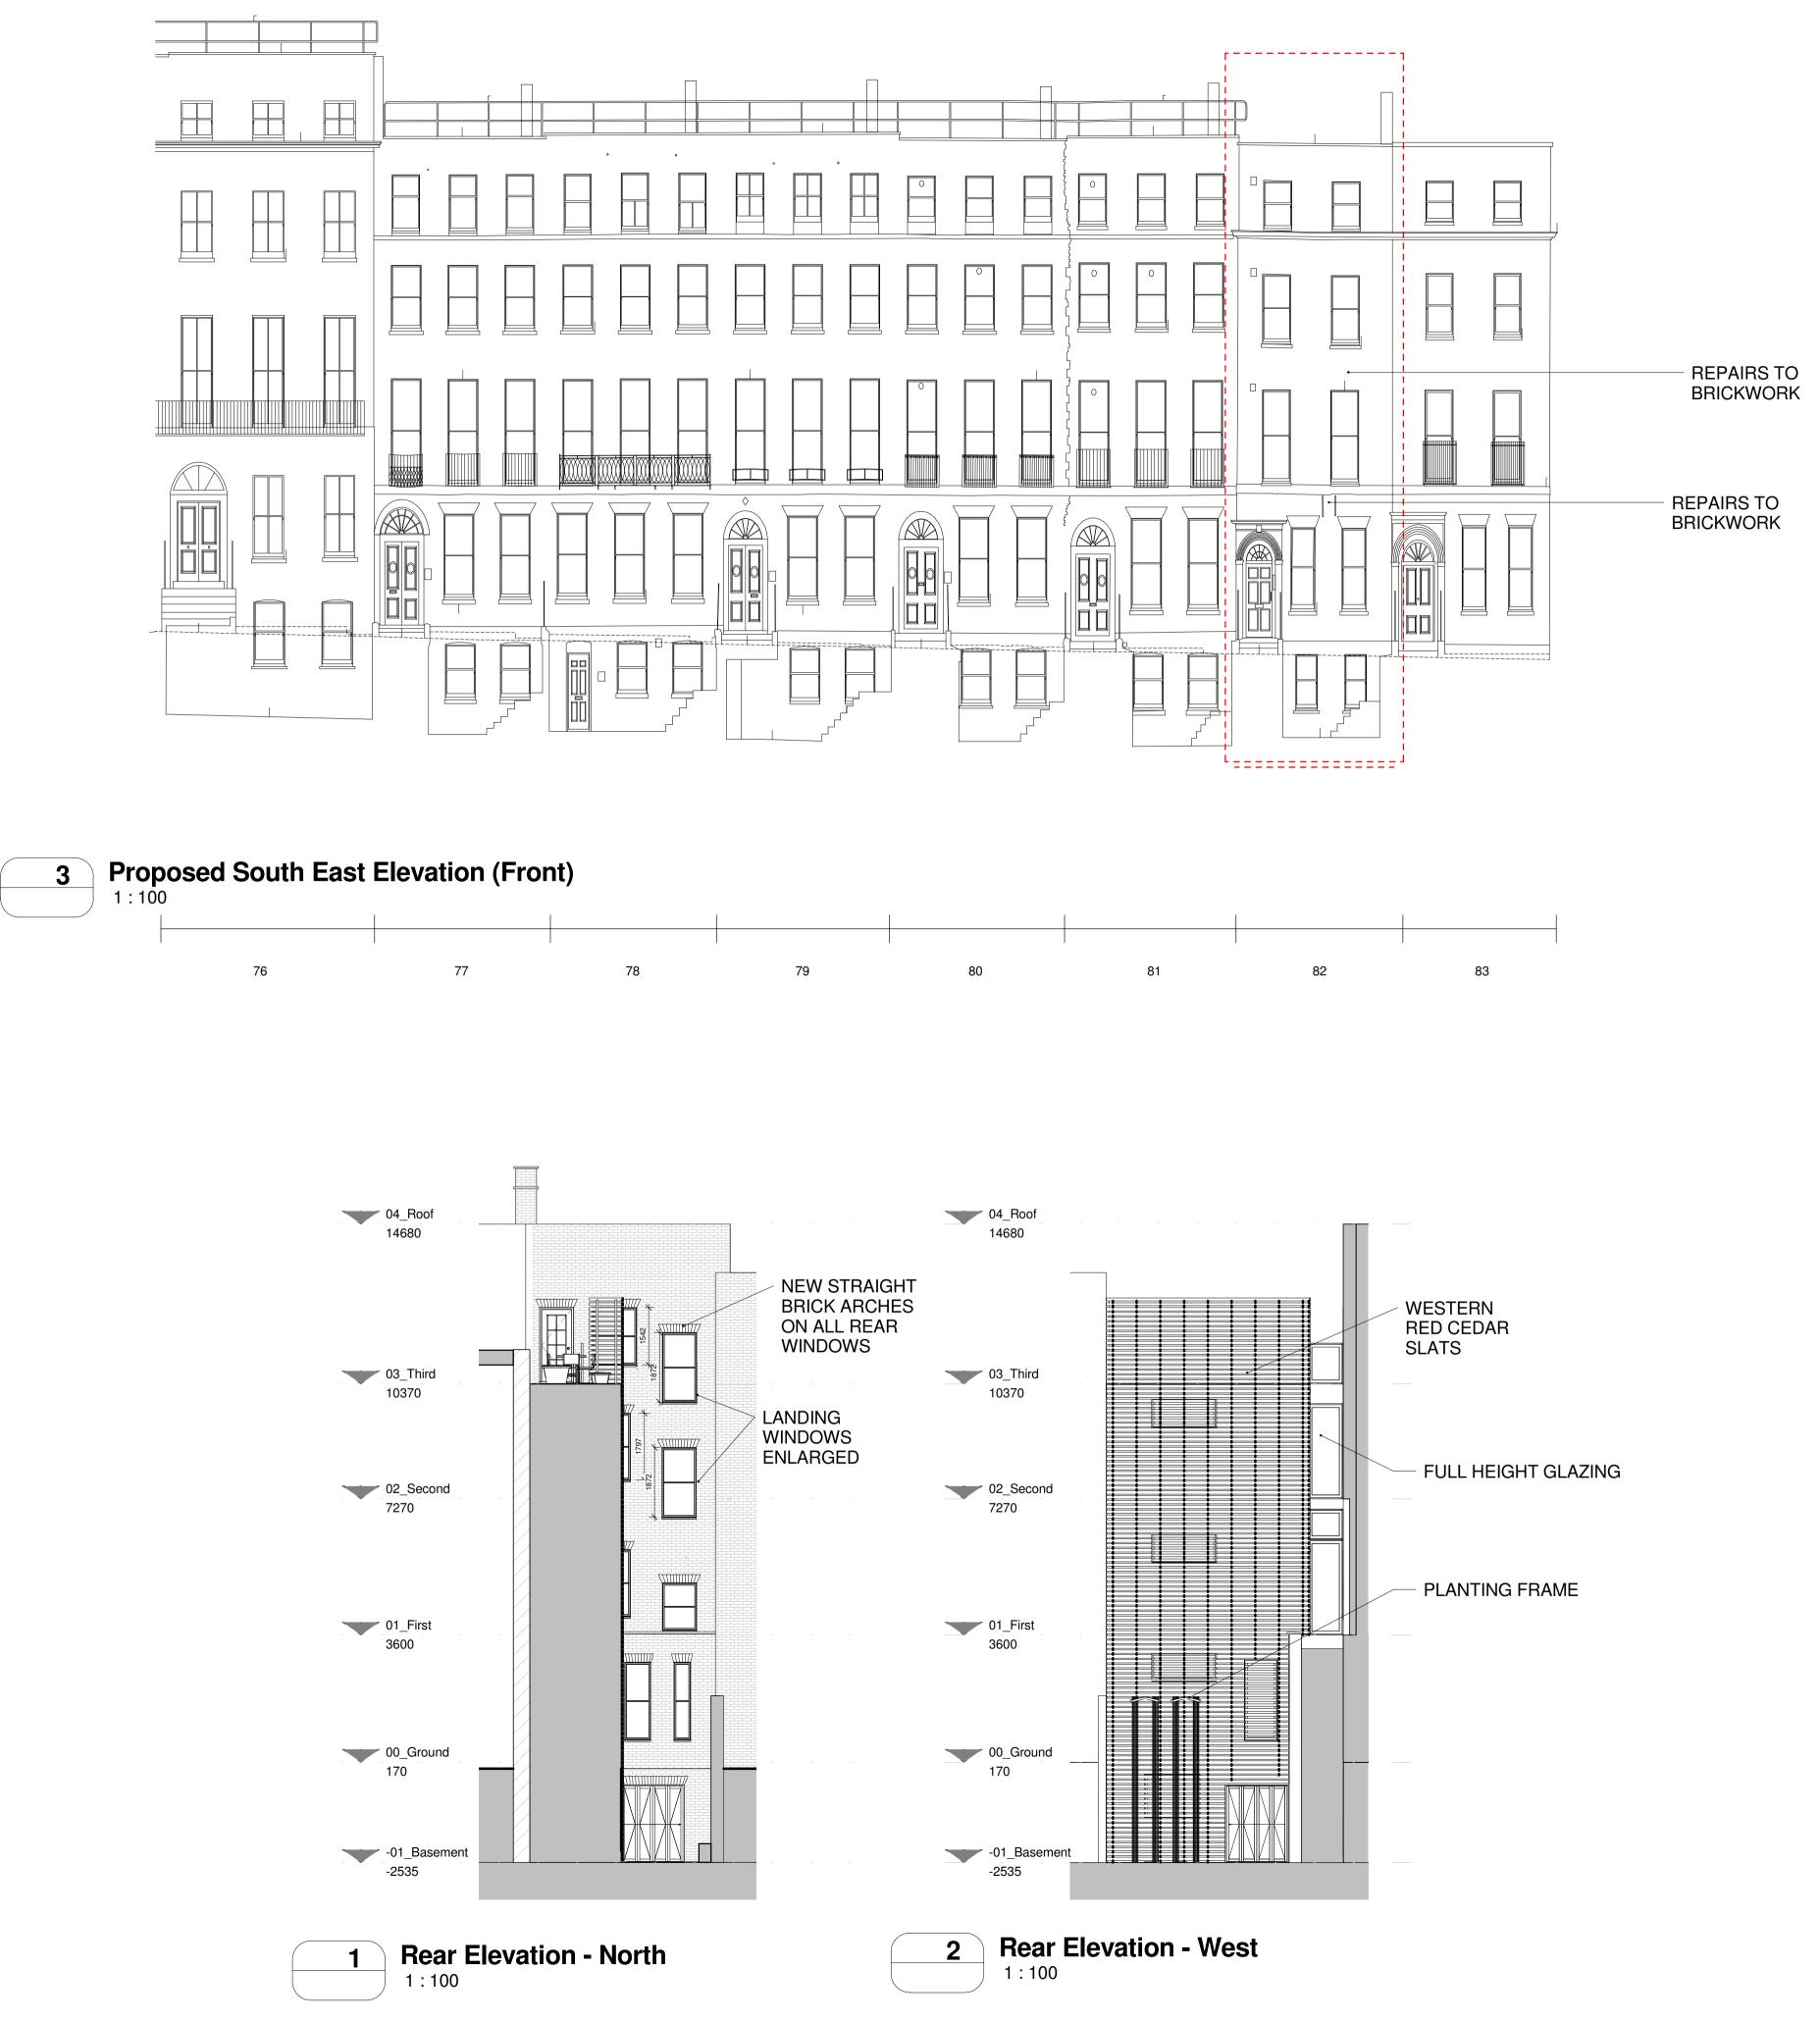

#### Drawing Title Proposed Elevations

| Scale                  | Sheet | Drawn | Checked   | Dat | е        |
|------------------------|-------|-------|-----------|-----|----------|
| 1:100                  | A1    | DB    | JB        | 15  | /07/201  |
| Status                 |       |       | Project I | No. |          |
| Planning               |       |       | 331       |     |          |
| Drawing Reference      |       |       | Drawing   | No. | Revision |
| AWW-3317-A-DB-Planning |       |       | 031       | 0   | A        |