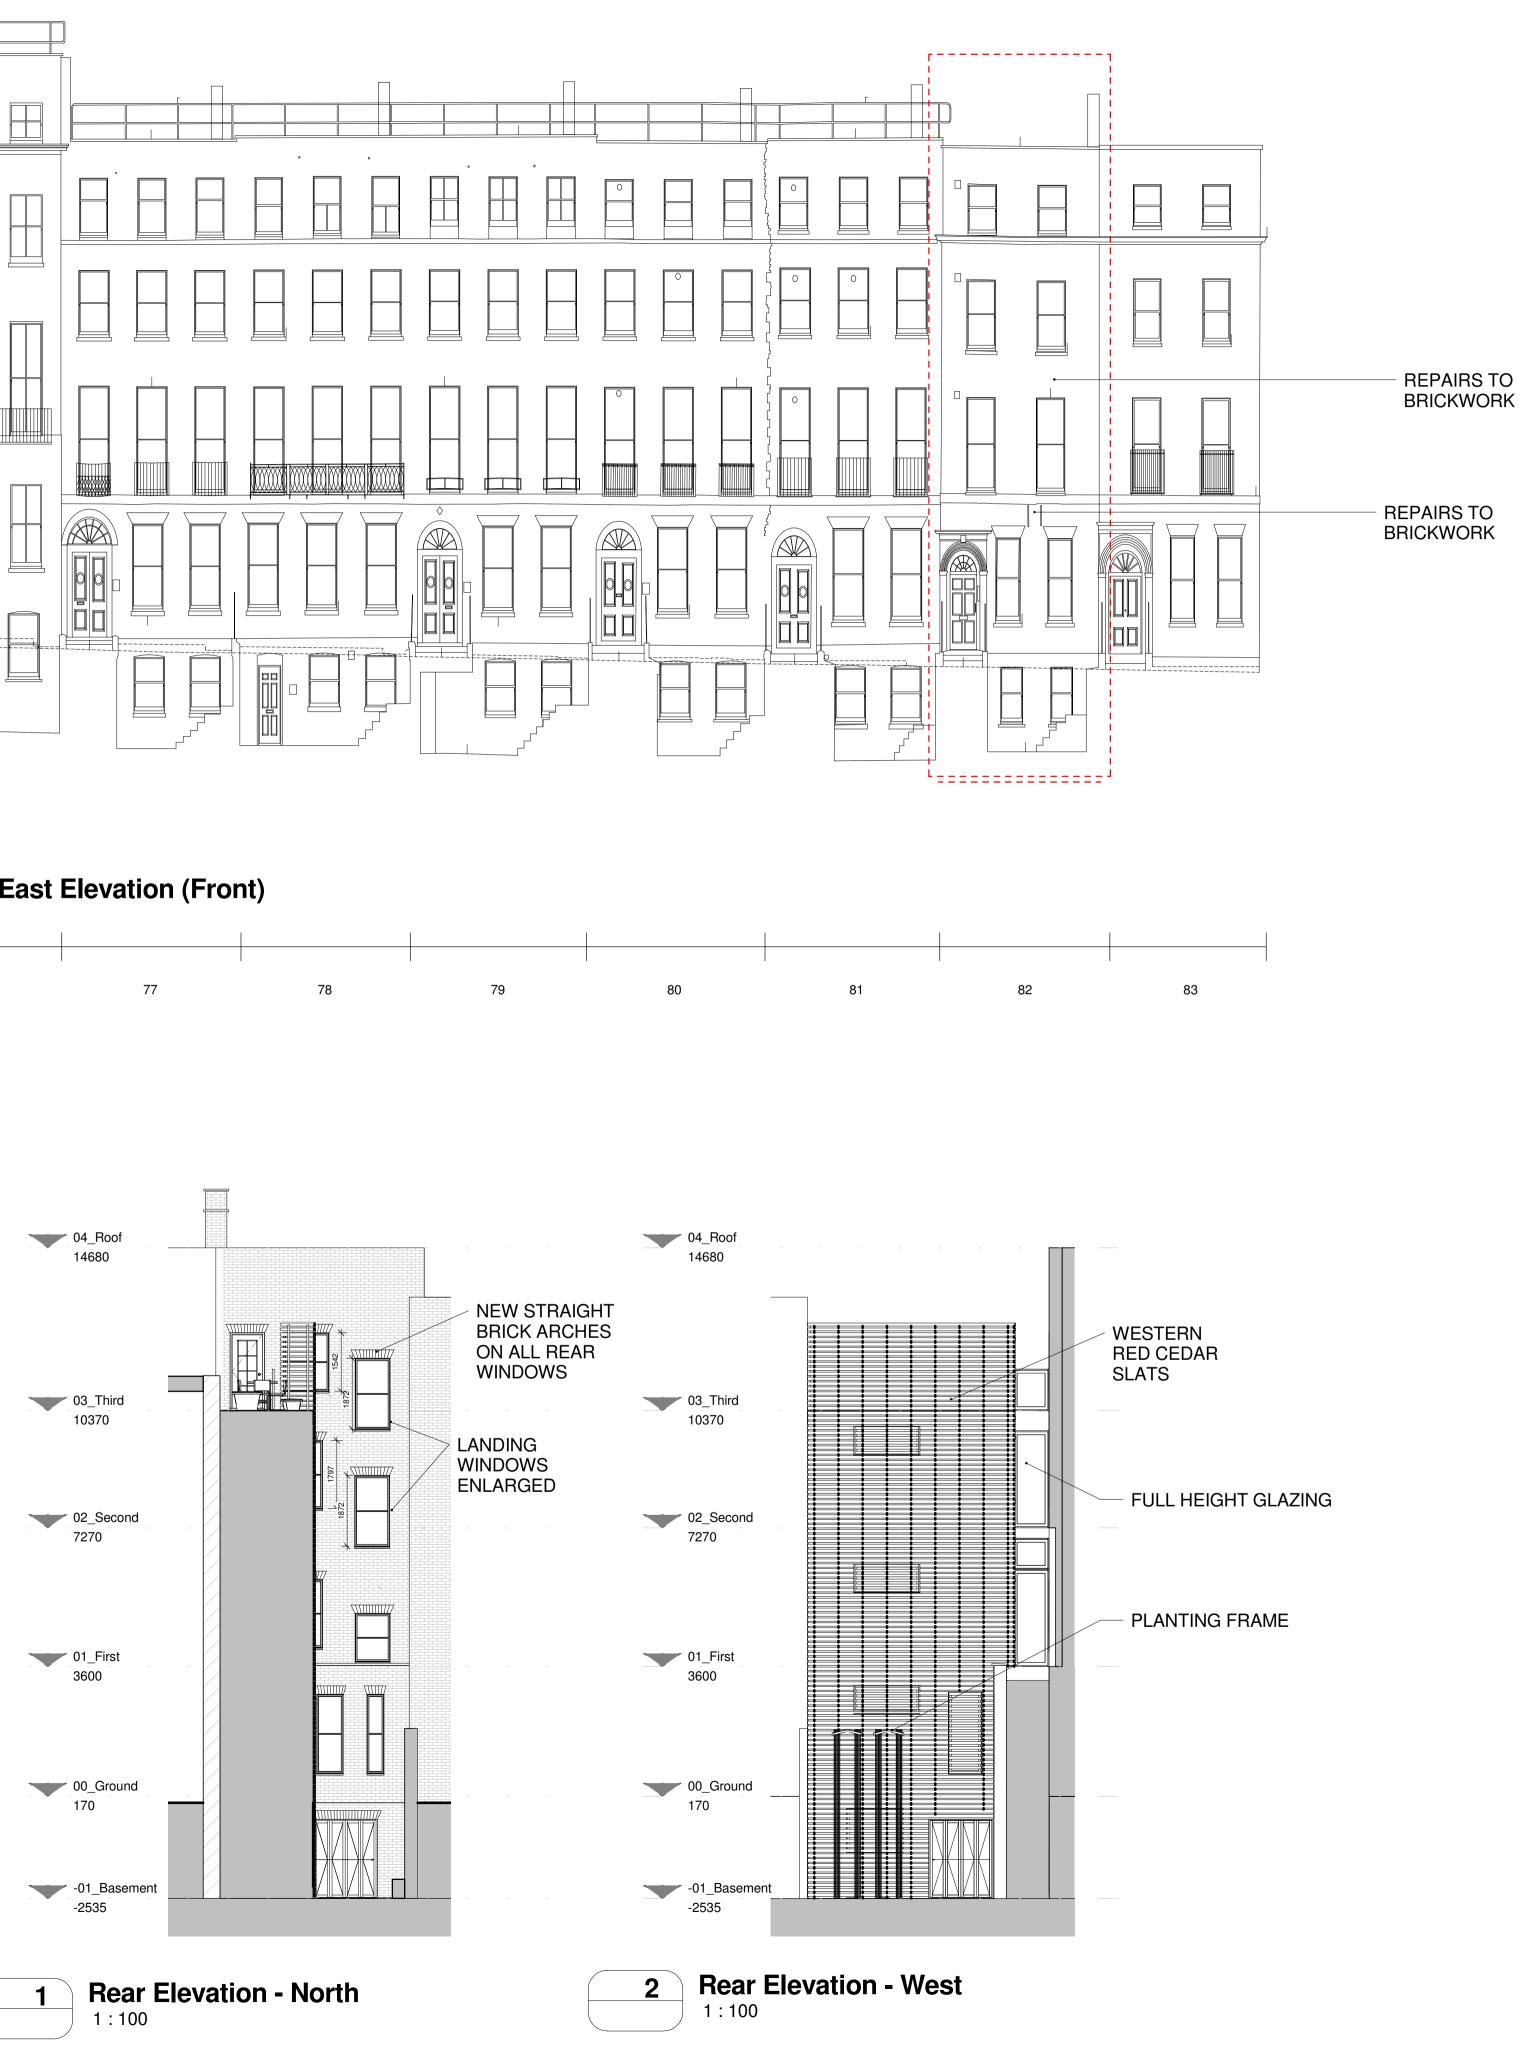

#### Drawing Title Proposed Elevations

| Scale                  | Sheet | Drawn | Checked   | Dat | е        |
|------------------------|-------|-------|-----------|-----|----------|
| 1:100                  | A1    | DB    | JB        | 15  | /07/201  |
| Status                 |       |       | Project I | No. |          |
| Planning               |       |       | 331       |     |          |
| Drawing Reference      |       |       | Drawing   | No. | Revision |
| AWW-3317-A-DB-Planning |       |       | 031       | 0   | A        |

5m

1:100

NOTES: - EXISTING ROOF SHAPE TO BE RETAILED - NEW ROOFLIGHTS INSTALLED

- NEW VAULTED CEILING INSTALLED - EPDM VALLEY INSTALLED

Proposed Section by Width
1:50

Proposed Section by Length 2

Notes This drawing may be scaled for the purposes of Planning Applications, Land Registry and for Legal plans where the scale bar is used, and where it verifies that the drawing is an original or an accurate copy. It may not be scaled for Always refer to figured dimensions. All dimensions are to be checked on site. Discrepancies and/or ambiguities between this drawing and information given elsewhere must be reported immediately to this office for clarification before proceeding. All drawings are to be read in conjunction with the specification and all works to be carried out in accordance with latest British Standards / Codes of Practice.