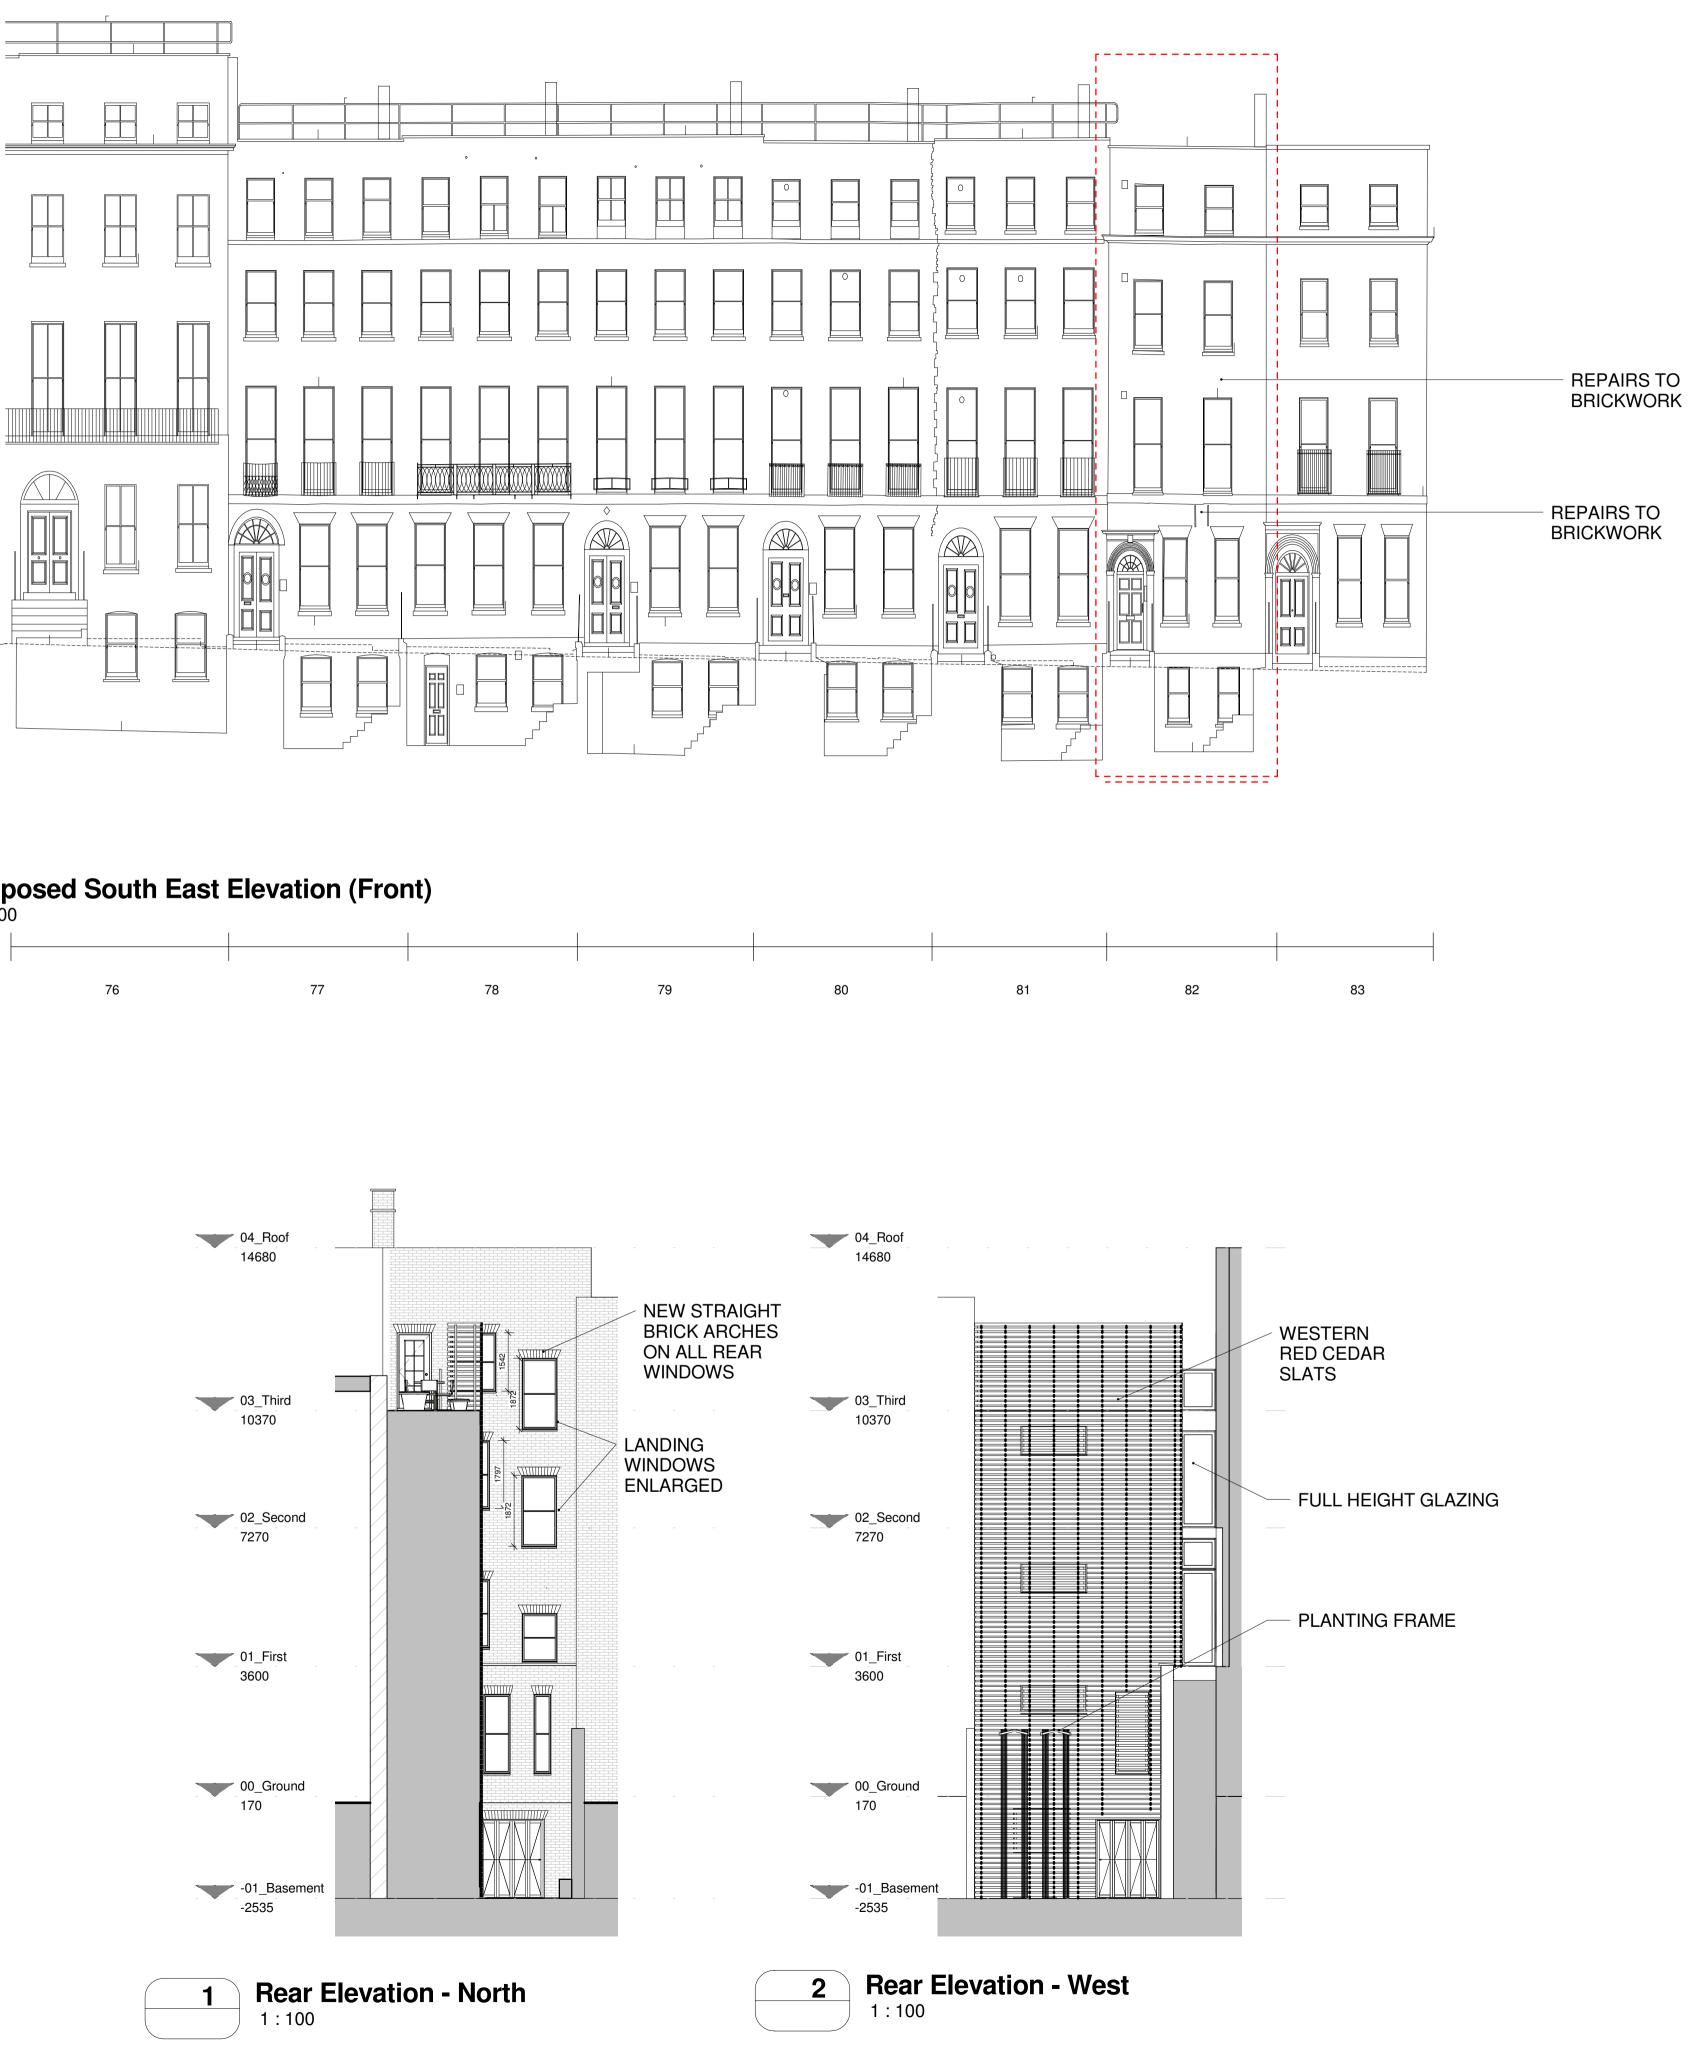

#### Drawing Title Proposed Elevations

| Scale                  | Sheet | Drawn | Checked   | Dat | е        |
|------------------------|-------|-------|-----------|-----|----------|
| 1:100                  | A1    | DB    | JB        | 15  | /07/201  |
| Status                 |       |       | Project I | No. |          |
| Planning               |       |       | 331       |     |          |
| Drawing Reference      |       |       | Drawing   | No. | Revision |
| AWW-3317-A-DB-Planning |       |       | 031       | 0   | A        |