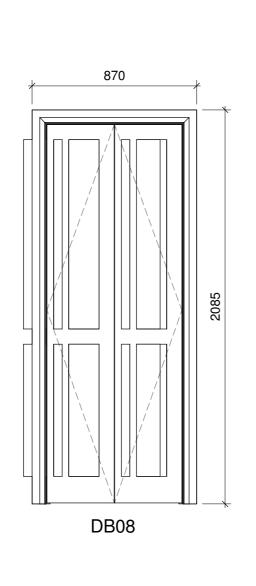

DG04

<u> </u>

 $\neg$ 

|      | Proposed Door Schedule |             |              |              |        |       |                                 |  |  |  |  |
|------|------------------------|-------------|--------------|--------------|--------|-------|---------------------------------|--|--|--|--|
| Mark | Comments               | Fire Rating | Type<br>Mark | Level        | Height | Width | Туре                            |  |  |  |  |
| DB01 |                        |             | E1           | -01 Basement | 2050   | 910   | 910x2050mm Basement Ext         |  |  |  |  |
| DB02 |                        |             | E2           | -01_Basement | 2050   | 810   | 810x2050mm Basement Lobby       |  |  |  |  |
| DB03 |                        |             | B1           | -01_Basement | 2050   | 810   | 810 x 2050mm Basement Store     |  |  |  |  |
| DB04 |                        |             | B1           | -01_Basement | 2050   | 810   | 810 x 2050mm Basement Store     |  |  |  |  |
| DB05 |                        | FD20        | E21          | -01_Basement | 2050   | 810   | 810x2050mm Base-Second-Third    |  |  |  |  |
| DB06 |                        | FD30S       | E21          | -01_Basement | 2050   | 810   | 810x2050mm Base-Second-Third    |  |  |  |  |
| DB07 |                        | FD20        | E21          | -01_Basement | 2050   | 810   | 810x2050mm Base-Second-Third    |  |  |  |  |
| DB08 |                        |             | C4           | -01_Basement | 2050   | 800   | 800x2050mm                      |  |  |  |  |
| DB09 |                        |             | B1           | -01_Basement | 2050   | 810   | 810 x 2050mm Basement Store     |  |  |  |  |
| DB10 |                        |             | E94          | -01_Basement | 2050   | 850   | 850x2050 Wardrobe               |  |  |  |  |
| DB11 |                        |             | E94          | -01_Basement | 2050   | 850   | 850x2050 Wardrobe               |  |  |  |  |
| DB13 |                        |             | E84          | -01_Basement | 2100   | 1700  | Sliding Folding 4 Leaves 2100   |  |  |  |  |
| DB14 |                        |             | E84          | -01_Basement | 2100   | 1700  | Sliding Folding 4 Leaves 2100   |  |  |  |  |
| DB15 |                        |             | E70          | -01_Basement | 1600   | 710   | 710 x1600mm Under Stairs        |  |  |  |  |
| DB16 |                        |             | E77          | -01_Basement | 2400   | 1200  | 1200x2400mm Cupboard            |  |  |  |  |
| DB17 |                        |             | 16           | -01_Basement | 2400   | 810   | 810x2400mm                      |  |  |  |  |
| DG01 | EXISTING               |             | E76          | 00_Ground    | 2400   | 1110  | 1110x2400mm Front               |  |  |  |  |
| DG02 |                        |             | E42          | 00_Ground    | 2400   | 910   | 910x2400mm                      |  |  |  |  |
| DG03 |                        | FD20        | E33          | 00_Ground    | 2400   | 860   | 860x2400mm                      |  |  |  |  |
| DG04 |                        |             | B10          | 00_Ground    | 2050   | 710   | 710 x 2050mm 2nd 3rd + Basement |  |  |  |  |
| DG05 |                        | FD20        | E27          | 00_Ground    | 2400   | 910   | 910x2400mm                      |  |  |  |  |