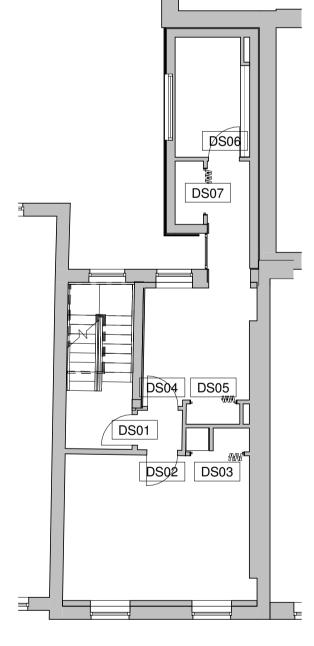

|       | Proposed Door Schedule |             |              |              |        |       |                                 |      | Proposed Door Schedule |             |              |           |        |       |                                 |
|-------|------------------------|-------------|--------------|--------------|--------|-------|---------------------------------|------|------------------------|-------------|--------------|-----------|--------|-------|---------------------------------|
| Mark  | Comments               | Fire Rating | Type<br>Mark | Level        | Height | Width | Туре                            | Mark | Comments               | Fire Rating | Type<br>Mark | Level     | Height | Width | Туре                            |
| B01   |                        |             | E1           | -01_Basement | 2050   | 910   | 910x2050mm Basement Ext         | DG06 |                        |             | E73          | 00_Ground | 2400   | 910   | 910 x 2400 Ground               |
| 302   |                        |             | E2           | -01_Basement | 2050   | 810   | 810x2050mm Basement Lobby       | DG07 |                        | FD20        | E27          | 00_Ground | 2400   | 910   | 910x2400mm                      |
| 303   |                        |             | B1           | -01_Basement | 2050   | 810   | 810 x 2050mm Basement Store     | DG08 |                        |             | 18           | 00_Ground | 2050   | 710   | 710x2050mm                      |
| 304   |                        |             | B1           | -01_Basement | 2050   | 810   | 810 x 2050mm Basement Store     | DG09 |                        |             | E27          | 00_Ground | 2400   | 910   | 910x2400mm                      |
| 305   |                        | FD20        | E21          | -01_Basement | 2050   | 810   | 810x2050mm Base-Second-Third    | DF01 |                        | FD30S       | E75          | 01_First  | 2400   | 810   | 810x2400mm                      |
| B06   |                        | FD30S       | E21          | -01_Basement | 2050   | 810   | 810x2050mm Base-Second-Third    | DF02 |                        | FD20        | E26          | 01_First  | 2400   | 910   | 810x2400mm                      |
| B07   |                        | FD20        | E21          | -01_Basement | 2050   | 810   | 810x2050mm Base-Second-Third    | DF03 |                        |             | E100         | 01_First  | 2400   | 1400  | 1400x2400mm Cupboard            |
| B08   |                        |             | C4           | -01_Basement | 2050   | 800   | 800x2050mm                      | DF04 |                        | FD20        | E26          | 01_First  | 2400   | 910   | 810x2400mm                      |
| B09   |                        |             | B1           | -01_Basement | 2050   | 810   | 810 x 2050mm Basement Store     | DF06 |                        |             | 16           | 01_First  | 2400   | 810   | 810x2400mm                      |
| B10   |                        |             | E94          | -01_Basement | 2050   | 850   | 850x2050 Wardrobe               | DF07 |                        |             | E77          | 01_First  | 2400   | 1200  | 1200x2400mm Cupboard            |
| B11   |                        |             | E94          | -01_Basement | 2050   | 850   | 850x2050 Wardrobe               | DG05 |                        |             | E98          | 01_First  | 2400   | 1200  | 1200x2400mm Wardrobe            |
| B13   |                        |             | E84          | -01_Basement | 2100   | 1700  | Sliding Folding 4 Leaves 2100   | DS01 |                        | FD30S       | E13          | 02_Second | 2050   | 810   | 810x2050mm Base-Second-Third    |
| B14   |                        |             | E84          | -01_Basement | 2100   | 1700  | Sliding Folding 4 Leaves 2100   | DS02 |                        | FD20        | E13          | 02_Second | 2050   | 810   | 810x2050mm Base-Second-Third    |
| B15   |                        |             | E70          | -01_Basement | 1600   | 710   | 710 x1600mm Under Stairs        | DS03 |                        |             | E100         | 02_Second | 2400   | 1400  | 1400x2400mm Cupboard            |
| B16   |                        |             | E77          | -01_Basement | 2400   | 1200  | 1200x2400mm Cupboard            | DS04 |                        | FD20        | E13          | 02_Second | 2050   | 810   | 810x2050mm Base-Second-Third    |
| B17   |                        |             | 16           | -01_Basement | 2400   | 810   | 810x2400mm                      | DS05 |                        |             | E82          | 02_Second | 2160   | 1200  | 1200x2160mm Folding             |
| G01 E | EXISTING               |             | E76          | 00_Ground    | 2400   | 1110  | 1110x2400mm Front               | DS06 |                        | FD20        | 11           | 02_Second | 2050   | 810   | 810x2050mm Base-Second-Third    |
| G02   |                        |             | E42          | 00_Ground    | 2400   | 910   | 910x2400mm                      | DS07 |                        |             | E77          | 02_Second | 2400   | 1200  | 1200x2400mm Cupboard            |
| G03   |                        | FD20        | E33          | 00_Ground    | 2400   | 860   | 860x2400mm                      | DT01 |                        | FD30S       | E21          | 03_Third  | 2050   | 810   | 810x2050mm Base-Second-Third    |
| G04   |                        |             | B10          | 00_Ground    | 2050   | 710   | 710 x 2050mm 2nd 3rd + Basement | DT02 |                        |             | E88          | 03_Third  | 2050   | 700   | 700x2050mm Folding              |
| G05   |                        | FD20        | E27          | 00_Ground    | 2400   | 910   | 910x2400mm                      | DT03 |                        |             | E98          | 03_Third  | 2400   | 1200  | 1200x2400mm Wardrobe            |
|       |                        |             |              |              |        |       |                                 | DT04 |                        |             | E64          | 03_Third  | 2050   | 710   | 710 x 2050mm 2nd 3rd + Basement |
|       |                        |             |              |              |        |       |                                 | DT05 |                        |             | 11           | 03_Third  | 2050   | 810   | 810x2050mm Base-Second-Third    |
|       |                        |             |              |              |        |       |                                 | DT06 |                        |             | E22          | 03_Third  | 2050   | 710   | 710x2050mm                      |
|       |                        |             |              |              |        |       |                                 | DT07 |                        |             | E5           | 03_Third  | 2050   | 910   | 910x2050mm                      |
|       |                        |             |              |              |        |       |                                 | DT08 |                        | FD30S       | E21          | 03 Third  | 2050   | 810   | 810x2050mm Base-Second-Third    |

| Proposed Door Schedule |          |             |              |           |        |       |                                 |  |  |
|------------------------|----------|-------------|--------------|-----------|--------|-------|---------------------------------|--|--|
| Mark                   | Comments | Fire Rating | Type<br>Mark | Level     | Height | Width | Туре                            |  |  |
| DG06                   |          |             | E73          | 00 Ground | 2400   | 910   | 910 x 2400 Ground               |  |  |
| DG07                   |          | FD20        | E27          | 00_Ground | 2400   | 910   | 910x2400mm                      |  |  |
| DG08                   |          |             | 18           | 00_Ground | 2050   | 710   | 710x2050mm                      |  |  |
| DG09                   |          |             | E27          | 00_Ground | 2400   | 910   | 910x2400mm                      |  |  |
| DF01                   |          | FD30S       | E75          | 01_First  | 2400   | 810   | 810x2400mm                      |  |  |
| DF02                   |          | FD20        | E26          | 01_First  | 2400   | 910   | 810x2400mm                      |  |  |
| DF03                   |          |             | E100         | 01_First  | 2400   | 1400  | 1400x2400mm Cupboard            |  |  |
| DF04                   |          | FD20        | E26          | 01_First  | 2400   | 910   | 810x2400mm                      |  |  |
| DF06                   |          |             | 16           | 01_First  | 2400   | 810   | 810x2400mm                      |  |  |
| DF07                   |          |             | E77          | 01_First  | 2400   | 1200  | 1200x2400mm Cupboard            |  |  |
| DG05                   |          |             | E98          | 01_First  | 2400   | 1200  | 1200x2400mm Wardrobe            |  |  |
| DS01                   |          | FD30S       | E13          | 02_Second | 2050   | 810   | 810x2050mm Base-Second-Third    |  |  |
| DS02                   |          | FD20        | E13          | 02_Second | 2050   | 810   | 810x2050mm Base-Second-Third    |  |  |
| DS03                   |          |             | E100         | 02_Second | 2400   | 1400  | 1400x2400mm Cupboard            |  |  |
| DS04                   |          | FD20        | E13          | 02_Second | 2050   | 810   | 810x2050mm Base-Second-Third    |  |  |
| DS05                   |          |             | E82          | 02_Second | 2160   | 1200  | 1200x2160mm Folding             |  |  |
| DS06                   |          | FD20        | 11           | 02_Second | 2050   | 810   | 810x2050mm Base-Second-Third    |  |  |
| DS07                   |          |             | E77          | 02_Second | 2400   | 1200  | 1200x2400mm Cupboard            |  |  |
| DT01                   |          | FD30S       | E21          | 03_Third  | 2050   | 810   | 810x2050mm Base-Second-Third    |  |  |
| DT02                   |          |             | E88          | 03_Third  | 2050   | 700   | 700x2050mm Folding              |  |  |
| DT03                   |          |             | E98          | 03_Third  | 2400   | 1200  | 1200x2400mm Wardrobe            |  |  |
| DT04                   |          |             | E64          | 03_Third  | 2050   | 710   | 710 x 2050mm 2nd 3rd + Basement |  |  |
| DT05                   |          |             | 11           | 03_Third  | 2050   | 810   | 810x2050mm Base-Second-Third    |  |  |
| DT06                   |          |             | E22          | 03_Third  | 2050   | 710   | 710x2050mm                      |  |  |
| DT07                   |          |             | E5           | 03_Third  | 2050   | 910   | 910x2050mm                      |  |  |
| DT08                   |          | FD30S       | E21          | 03_Third  | 2050   | 810   | 810x2050mm Base-Second-Third    |  |  |