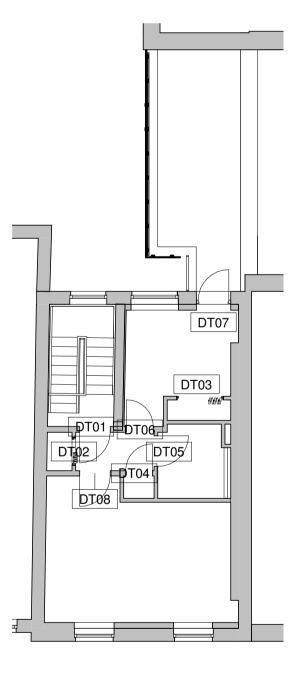

# **03 Door Schedule - Third Floor** 1:100

4 Rev Date

A 10/12/201 JB Revised in accordance with planning comments Chkd Init Notes

Client

Drawing Originator

Project Title 82 Guilford Street Bloomsbury, London. WC1N 1DF

| Proposed Door Schedule |          |             |              |           |        |       |                                 |  |  |
|------------------------|----------|-------------|--------------|-----------|--------|-------|---------------------------------|--|--|
| Mark                   | Comments | Fire Rating | Type<br>Mark | Level     | Height | Width | Туре                            |  |  |
| DG06                   |          |             | E73          | 00 Ground | 2400   | 910   | 910 x 2400 Ground               |  |  |
| DG07                   |          | FD20        | E27          | 00_Ground | 2400   | 910   | 910x2400mm                      |  |  |
| DG08                   |          |             | 18           | 00_Ground | 2050   | 710   | 710x2050mm                      |  |  |
| DG09                   |          |             | E27          | 00_Ground | 2400   | 910   | 910x2400mm                      |  |  |
| DF01                   |          | FD30S       | E75          | 01_First  | 2400   | 810   | 810x2400mm                      |  |  |
| DF02                   |          | FD20        | E26          | 01_First  | 2400   | 910   | 810x2400mm                      |  |  |
| DF03                   |          |             | E100         | 01_First  | 2400   | 1400  | 1400x2400mm Cupboard            |  |  |
| DF04                   |          | FD20        | E26          | 01_First  | 2400   | 910   | 810x2400mm                      |  |  |
| DF06                   |          |             | 16           | 01_First  | 2400   | 810   | 810x2400mm                      |  |  |
| DF07                   |          |             | E77          | 01_First  | 2400   | 1200  | 1200x2400mm Cupboard            |  |  |
| DG05                   |          |             | E98          | 01_First  | 2400   | 1200  | 1200x2400mm Wardrobe            |  |  |
| DS01                   |          | FD30S       | E13          | 02_Second | 2050   | 810   | 810x2050mm Base-Second-Third    |  |  |
| DS02                   |          | FD20        | E13          | 02_Second | 2050   | 810   | 810x2050mm Base-Second-Third    |  |  |
| DS03                   |          |             | E100         | 02_Second | 2400   | 1400  | 1400x2400mm Cupboard            |  |  |
| DS04                   |          | FD20        | E13          | 02_Second | 2050   | 810   | 810x2050mm Base-Second-Third    |  |  |
| DS05                   |          |             | E82          | 02_Second | 2160   | 1200  | 1200x2160mm Folding             |  |  |
| DS06                   |          | FD20        | 11           | 02_Second | 2050   | 810   | 810x2050mm Base-Second-Third    |  |  |
| DS07                   |          |             | E77          | 02_Second | 2400   | 1200  | 1200x2400mm Cupboard            |  |  |
| DT01                   |          | FD30S       | E21          | 03_Third  | 2050   | 810   | 810x2050mm Base-Second-Third    |  |  |
| DT02                   |          |             | E88          | 03_Third  | 2050   | 700   | 700x2050mm Folding              |  |  |
| DT03                   |          |             | E98          | 03_Third  | 2400   | 1200  | 1200x2400mm Wardrobe            |  |  |
| DT04                   |          |             | E64          | 03_Third  | 2050   | 710   | 710 x 2050mm 2nd 3rd + Basement |  |  |
| DT05                   |          |             | 11           | 03_Third  | 2050   | 810   | 810x2050mm Base-Second-Third    |  |  |
| DT06                   |          |             | E22          | 03_Third  | 2050   | 710   | 710x2050mm                      |  |  |
| DT07                   |          |             | E5           | 03_Third  | 2050   | 910   | 910x2050mm                      |  |  |
| DT08                   |          | FD30S       | E21          | 03_Third  | 2050   | 810   | 810x2050mm Base-Second-Third    |  |  |