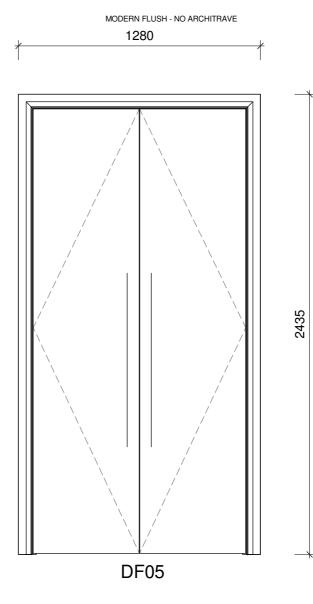

DF07

Drawing Originator AVVV inspired environm environments London - 7 Birchin Lane, London, EC3V 3BW020 7160 6000Bristol - Rivergate House, Bristol, BS1 6LS0117 923 2535Plymouth - East Quay House, Plymouth, PL4 0HN01752 261 282 **RIBA** Chartered Practice www.aww-uk.com Project Title 82 Guilford Street \_\_\_\_\_ Bloomsbury, London. WC1N 1DF

Drawing Title Door Elevations

| Scale             | Sheet            | Drawn | C        | hecked | Date | Э       |
|-------------------|------------------|-------|----------|--------|------|---------|
| 1:20              | A0               | DB    | J        | IB     | 15   | /07/201 |
| Status            | Project No.      |       |          |        |      |         |
| Planning          |                  |       |          | 331    | 7    |         |
| Drawing Reference | Drawing          | No.   | Revision |        |      |         |
| AWW-3317-A        | 062 <sup>-</sup> | 1     | А        |        |      |         |