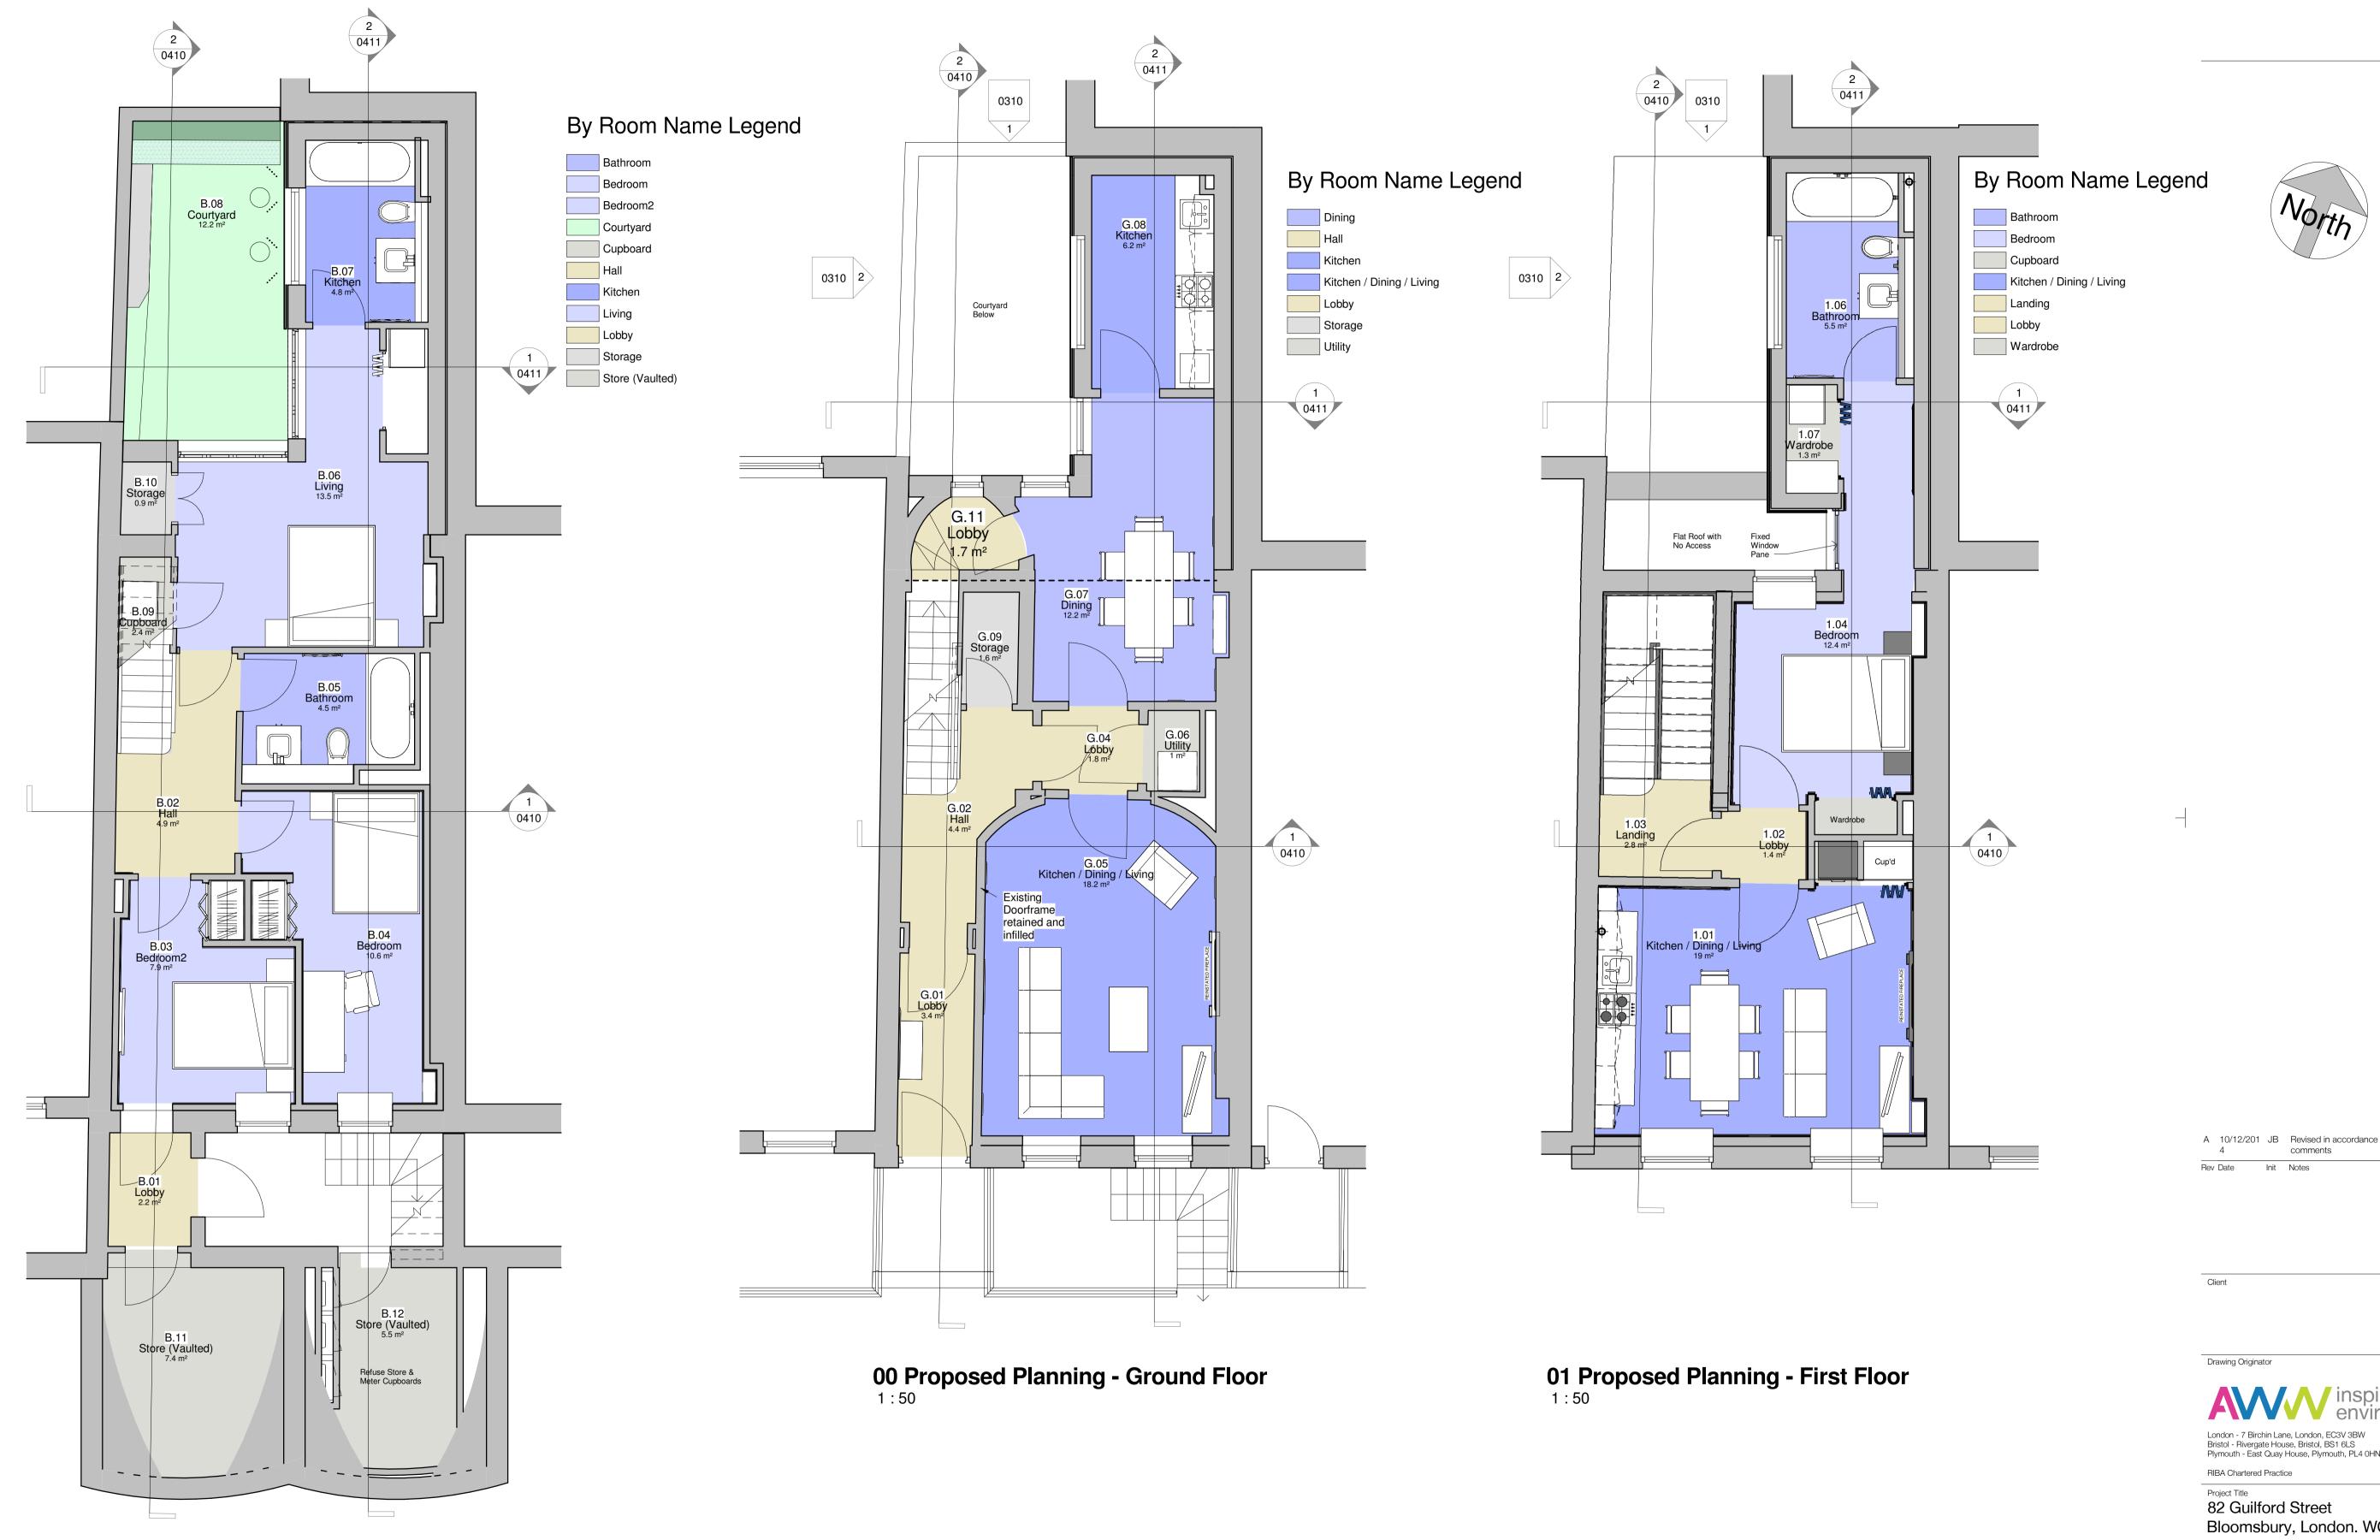

82 Guilford Street Bloomsbury, London. WC1N 1DF

| Drawing Title               |  |
|-----------------------------|--|
| Proposed Planning Basement, |  |
| Ground and 1st Plans        |  |

| Scale             | Sheet | Drawn | Checked   | Date | е        |  |
|-------------------|-------|-------|-----------|------|----------|--|
| 1 : 50            | A1    | DB    | JB        | 15   | /07/201  |  |
| Status            |       |       | Project I | No.  |          |  |
| Planning          |       |       |           | 3317 |          |  |
| Drawing Reference |       |       | Drawing   | No.  | Revision |  |
| AWW-3317-A-       | 021   | 0     | А         |      |          |  |