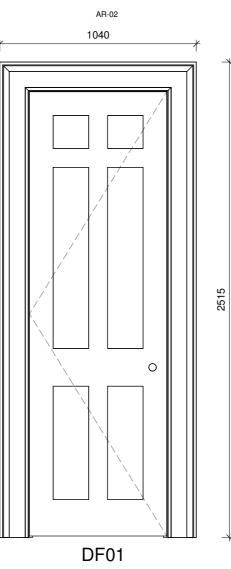

|       | Proposed Door Schedule |             |              |              |        |       |                                 |      | Proposed Door Schedule |             |              |           |        |       |                                 |
|-------|------------------------|-------------|--------------|--------------|--------|-------|---------------------------------|------|------------------------|-------------|--------------|-----------|--------|-------|---------------------------------|
| Mark  | Comments               | Fire Rating | Type<br>Mark | Level        | Height | Width | Туре                            | Mark | Comments               | Fire Rating | Type<br>Mark | Level     | Height | Width | Туре                            |
| B01   |                        |             | E1           | -01_Basement | 2050   | 910   | 910x2050mm Basement Ext         | DG06 |                        |             | E73          | 00_Ground | 2400   | 910   | 910 x 2400 Ground               |
| 302   |                        |             | E2           | -01_Basement | 2050   | 810   | 810x2050mm Basement Lobby       | DG07 |                        | FD20        | E27          | 00_Ground | 2400   | 910   | 910x2400mm                      |
| 303   |                        |             | B1           | -01_Basement | 2050   | 810   | 810 x 2050mm Basement Store     | DG08 |                        |             | 18           | 00_Ground | 2050   | 710   | 710x2050mm                      |
| 304   |                        |             | B1           | -01_Basement | 2050   | 810   | 810 x 2050mm Basement Store     | DG09 |                        |             | E27          | 00_Ground | 2400   | 910   | 910x2400mm                      |
| 305   |                        | FD20        | E21          | -01_Basement | 2050   | 810   | 810x2050mm Base-Second-Third    | DF01 |                        | FD30S       | E75          | 01_First  | 2400   | 810   | 810x2400mm                      |
| B06   |                        | FD30S       | E21          | -01_Basement | 2050   | 810   | 810x2050mm Base-Second-Third    | DF02 |                        | FD20        | E26          | 01_First  | 2400   | 910   | 810x2400mm                      |
| B07   |                        | FD20        | E21          | -01_Basement | 2050   | 810   | 810x2050mm Base-Second-Third    | DF03 |                        |             | E100         | 01_First  | 2400   | 1400  | 1400x2400mm Cupboard            |
| B08   |                        |             | C4           | -01_Basement | 2050   | 800   | 800x2050mm                      | DF04 |                        | FD20        | E26          | 01_First  | 2400   | 910   | 810x2400mm                      |
| B09   |                        |             | B1           | -01_Basement | 2050   | 810   | 810 x 2050mm Basement Store     | DF06 |                        |             | 16           | 01_First  | 2400   | 810   | 810x2400mm                      |
| B10   |                        |             | E94          | -01_Basement | 2050   | 850   | 850x2050 Wardrobe               | DF07 |                        |             | E77          | 01_First  | 2400   | 1200  | 1200x2400mm Cupboard            |
| B11   |                        |             | E94          | -01_Basement | 2050   | 850   | 850x2050 Wardrobe               | DG05 |                        |             | E98          | 01_First  | 2400   | 1200  | 1200x2400mm Wardrobe            |
| B13   |                        |             | E84          | -01_Basement | 2100   | 1700  | Sliding Folding 4 Leaves 2100   | DS01 |                        | FD30S       | E13          | 02_Second | 2050   | 810   | 810x2050mm Base-Second-Third    |
| B14   |                        |             | E84          | -01_Basement | 2100   | 1700  | Sliding Folding 4 Leaves 2100   | DS02 |                        | FD20        | E13          | 02_Second | 2050   | 810   | 810x2050mm Base-Second-Third    |
| B15   |                        |             | E70          | -01_Basement | 1600   | 710   | 710 x1600mm Under Stairs        | DS03 |                        |             | E100         | 02_Second | 2400   | 1400  | 1400x2400mm Cupboard            |
| B16   |                        |             | E77          | -01_Basement | 2400   | 1200  | 1200x2400mm Cupboard            | DS04 |                        | FD20        | E13          | 02_Second | 2050   | 810   | 810x2050mm Base-Second-Third    |
| B17   |                        |             | 16           | -01_Basement | 2400   | 810   | 810x2400mm                      | DS05 |                        |             | E82          | 02_Second | 2160   | 1200  | 1200x2160mm Folding             |
| G01 E | EXISTING               |             | E76          | 00_Ground    | 2400   | 1110  | 1110x2400mm Front               | DS06 |                        | FD20        | 11           | 02_Second | 2050   | 810   | 810x2050mm Base-Second-Third    |
| G02   |                        |             | E42          | 00_Ground    | 2400   | 910   | 910x2400mm                      | DS07 |                        |             | E77          | 02_Second | 2400   | 1200  | 1200x2400mm Cupboard            |
| G03   |                        | FD20        | E33          | 00_Ground    | 2400   | 860   | 860x2400mm                      | DT01 |                        | FD30S       | E21          | 03_Third  | 2050   | 810   | 810x2050mm Base-Second-Third    |
| G04   |                        |             | B10          | 00_Ground    | 2050   | 710   | 710 x 2050mm 2nd 3rd + Basement | DT02 |                        |             | E88          | 03_Third  | 2050   | 700   | 700x2050mm Folding              |
| G05   |                        | FD20        | E27          | 00_Ground    | 2400   | 910   | 910x2400mm                      | DT03 |                        |             | E98          | 03_Third  | 2400   | 1200  | 1200x2400mm Wardrobe            |
|       |                        |             |              |              |        |       |                                 | DT04 |                        |             | E64          | 03_Third  | 2050   | 710   | 710 x 2050mm 2nd 3rd + Basement |
|       |                        |             |              |              |        |       |                                 | DT05 |                        |             | 11           | 03_Third  | 2050   | 810   | 810x2050mm Base-Second-Third    |
|       |                        |             |              |              |        |       |                                 | DT06 |                        |             | E22          | 03_Third  | 2050   | 710   | 710x2050mm                      |
|       |                        |             |              |              |        |       |                                 | DT07 |                        |             | E5           | 03_Third  | 2050   | 910   | 910x2050mm                      |
|       |                        |             |              |              |        |       |                                 | DT08 |                        | FD30S       | E21          | 03 Third  | 2050   | 810   | 810x2050mm Base-Second-Third    |

| Proposed Door Schedule |          |             |              |           |        |       |                                 |  |  |
|------------------------|----------|-------------|--------------|-----------|--------|-------|---------------------------------|--|--|
| Mark                   | Comments | Fire Rating | Type<br>Mark | Level     | Height | Width | Туре                            |  |  |
| DG06                   |          |             | E73          | 00 Ground | 2400   | 910   | 910 x 2400 Ground               |  |  |
| DG07                   |          | FD20        | E27          | 00_Ground | 2400   | 910   | 910x2400mm                      |  |  |
| DG08                   |          |             | 18           | 00_Ground | 2050   | 710   | 710x2050mm                      |  |  |
| DG09                   |          |             | E27          | 00_Ground | 2400   | 910   | 910x2400mm                      |  |  |
| DF01                   |          | FD30S       | E75          | 01_First  | 2400   | 810   | 810x2400mm                      |  |  |
| DF02                   |          | FD20        | E26          | 01_First  | 2400   | 910   | 810x2400mm                      |  |  |
| DF03                   |          |             | E100         | 01_First  | 2400   | 1400  | 1400x2400mm Cupboard            |  |  |
| DF04                   |          | FD20        | E26          | 01_First  | 2400   | 910   | 810x2400mm                      |  |  |
| DF06                   |          |             | 16           | 01_First  | 2400   | 810   | 810x2400mm                      |  |  |
| DF07                   |          |             | E77          | 01_First  | 2400   | 1200  | 1200x2400mm Cupboard            |  |  |
| DG05                   |          |             | E98          | 01_First  | 2400   | 1200  | 1200x2400mm Wardrobe            |  |  |
| DS01                   |          | FD30S       | E13          | 02_Second | 2050   | 810   | 810x2050mm Base-Second-Third    |  |  |
| DS02                   |          | FD20        | E13          | 02_Second | 2050   | 810   | 810x2050mm Base-Second-Third    |  |  |
| DS03                   |          |             | E100         | 02_Second | 2400   | 1400  | 1400x2400mm Cupboard            |  |  |
| DS04                   |          | FD20        | E13          | 02_Second | 2050   | 810   | 810x2050mm Base-Second-Third    |  |  |
| DS05                   |          |             | E82          | 02_Second | 2160   | 1200  | 1200x2160mm Folding             |  |  |
| DS06                   |          | FD20        | 11           | 02_Second | 2050   | 810   | 810x2050mm Base-Second-Third    |  |  |
| DS07                   |          |             | E77          | 02_Second | 2400   | 1200  | 1200x2400mm Cupboard            |  |  |
| DT01                   |          | FD30S       | E21          | 03_Third  | 2050   | 810   | 810x2050mm Base-Second-Third    |  |  |
| DT02                   |          |             | E88          | 03_Third  | 2050   | 700   | 700x2050mm Folding              |  |  |
| DT03                   |          |             | E98          | 03_Third  | 2400   | 1200  | 1200x2400mm Wardrobe            |  |  |
| DT04                   |          |             | E64          | 03_Third  | 2050   | 710   | 710 x 2050mm 2nd 3rd + Basement |  |  |
| DT05                   |          |             | 11           | 03_Third  | 2050   | 810   | 810x2050mm Base-Second-Third    |  |  |
| DT06                   |          |             | E22          | 03_Third  | 2050   | 710   | 710x2050mm                      |  |  |
| DT07                   |          |             | E5           | 03_Third  | 2050   | 910   | 910x2050mm                      |  |  |
| DT08                   |          | FD30S       | E21          | 03_Third  | 2050   | 810   | 810x2050mm Base-Second-Third    |  |  |