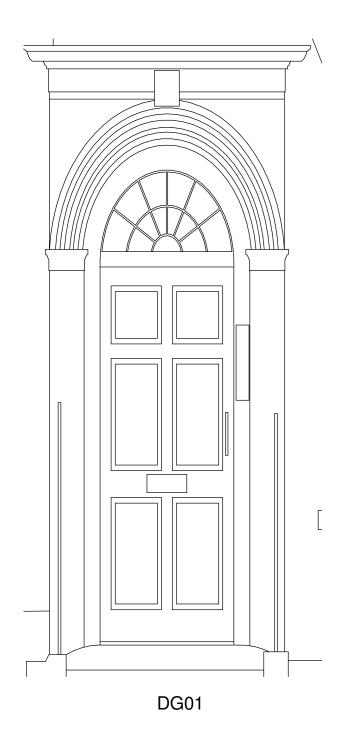

DG04

<u> </u>

 $\neg$ 

|      | Proposed Door Schedule |             |              |              |        |       |                                 |  |  |  |  |
|------|------------------------|-------------|--------------|--------------|--------|-------|---------------------------------|--|--|--|--|
| Mark | Comments               | Fire Rating | Type<br>Mark | Level        | Height | Width | Туре                            |  |  |  |  |
| DB01 |                        |             | E1           | -01 Basement | 2050   | 910   | 910x2050mm Basement Ext         |  |  |  |  |
| DB02 |                        |             | E2           | -01_Basement | 2050   | 810   | 810x2050mm Basement Lobby       |  |  |  |  |
| DB03 |                        |             | B1           | -01_Basement | 2050   | 810   | 810 x 2050mm Basement Store     |  |  |  |  |
| DB04 |                        |             | B1           | -01_Basement | 2050   | 810   | 810 x 2050mm Basement Store     |  |  |  |  |
| DB05 |                        | FD20        | E21          | -01_Basement | 2050   | 810   | 810x2050mm Base-Second-Third    |  |  |  |  |
| DB06 |                        | FD30S       | E21          | -01_Basement | 2050   | 810   | 810x2050mm Base-Second-Third    |  |  |  |  |
| DB07 |                        | FD20        | E21          | -01_Basement | 2050   | 810   | 810x2050mm Base-Second-Third    |  |  |  |  |
| DB08 |                        |             | C4           | -01_Basement | 2050   | 800   | 800x2050mm                      |  |  |  |  |
| DB09 |                        |             | B1           | -01_Basement | 2050   | 810   | 810 x 2050mm Basement Store     |  |  |  |  |
| DB10 |                        |             | E94          | -01_Basement | 2050   | 850   | 850x2050 Wardrobe               |  |  |  |  |
| DB11 |                        |             | E94          | -01_Basement | 2050   | 850   | 850x2050 Wardrobe               |  |  |  |  |
| DB13 |                        |             | E84          | -01_Basement | 2100   | 1700  | Sliding Folding 4 Leaves 2100   |  |  |  |  |
| DB14 |                        |             | E84          | -01_Basement | 2100   | 1700  | Sliding Folding 4 Leaves 2100   |  |  |  |  |
| DB15 |                        |             | E70          | -01_Basement | 1600   | 710   | 710 x1600mm Under Stairs        |  |  |  |  |
| DB16 |                        |             | E77          | -01_Basement | 2400   | 1200  | 1200x2400mm Cupboard            |  |  |  |  |
| DB17 |                        |             | 16           | -01_Basement | 2400   | 810   | 810x2400mm                      |  |  |  |  |
| DG01 | EXISTING               |             | E76          | 00_Ground    | 2400   | 1110  | 1110x2400mm Front               |  |  |  |  |
| DG02 |                        |             | E42          | 00_Ground    | 2400   | 910   | 910x2400mm                      |  |  |  |  |
| DG03 |                        | FD20        | E33          | 00_Ground    | 2400   | 860   | 860x2400mm                      |  |  |  |  |
| DG04 |                        |             | B10          | 00_Ground    | 2050   | 710   | 710 x 2050mm 2nd 3rd + Basement |  |  |  |  |
| DG05 |                        | FD20        | E27          | 00_Ground    | 2400   | 910   | 910x2400mm                      |  |  |  |  |