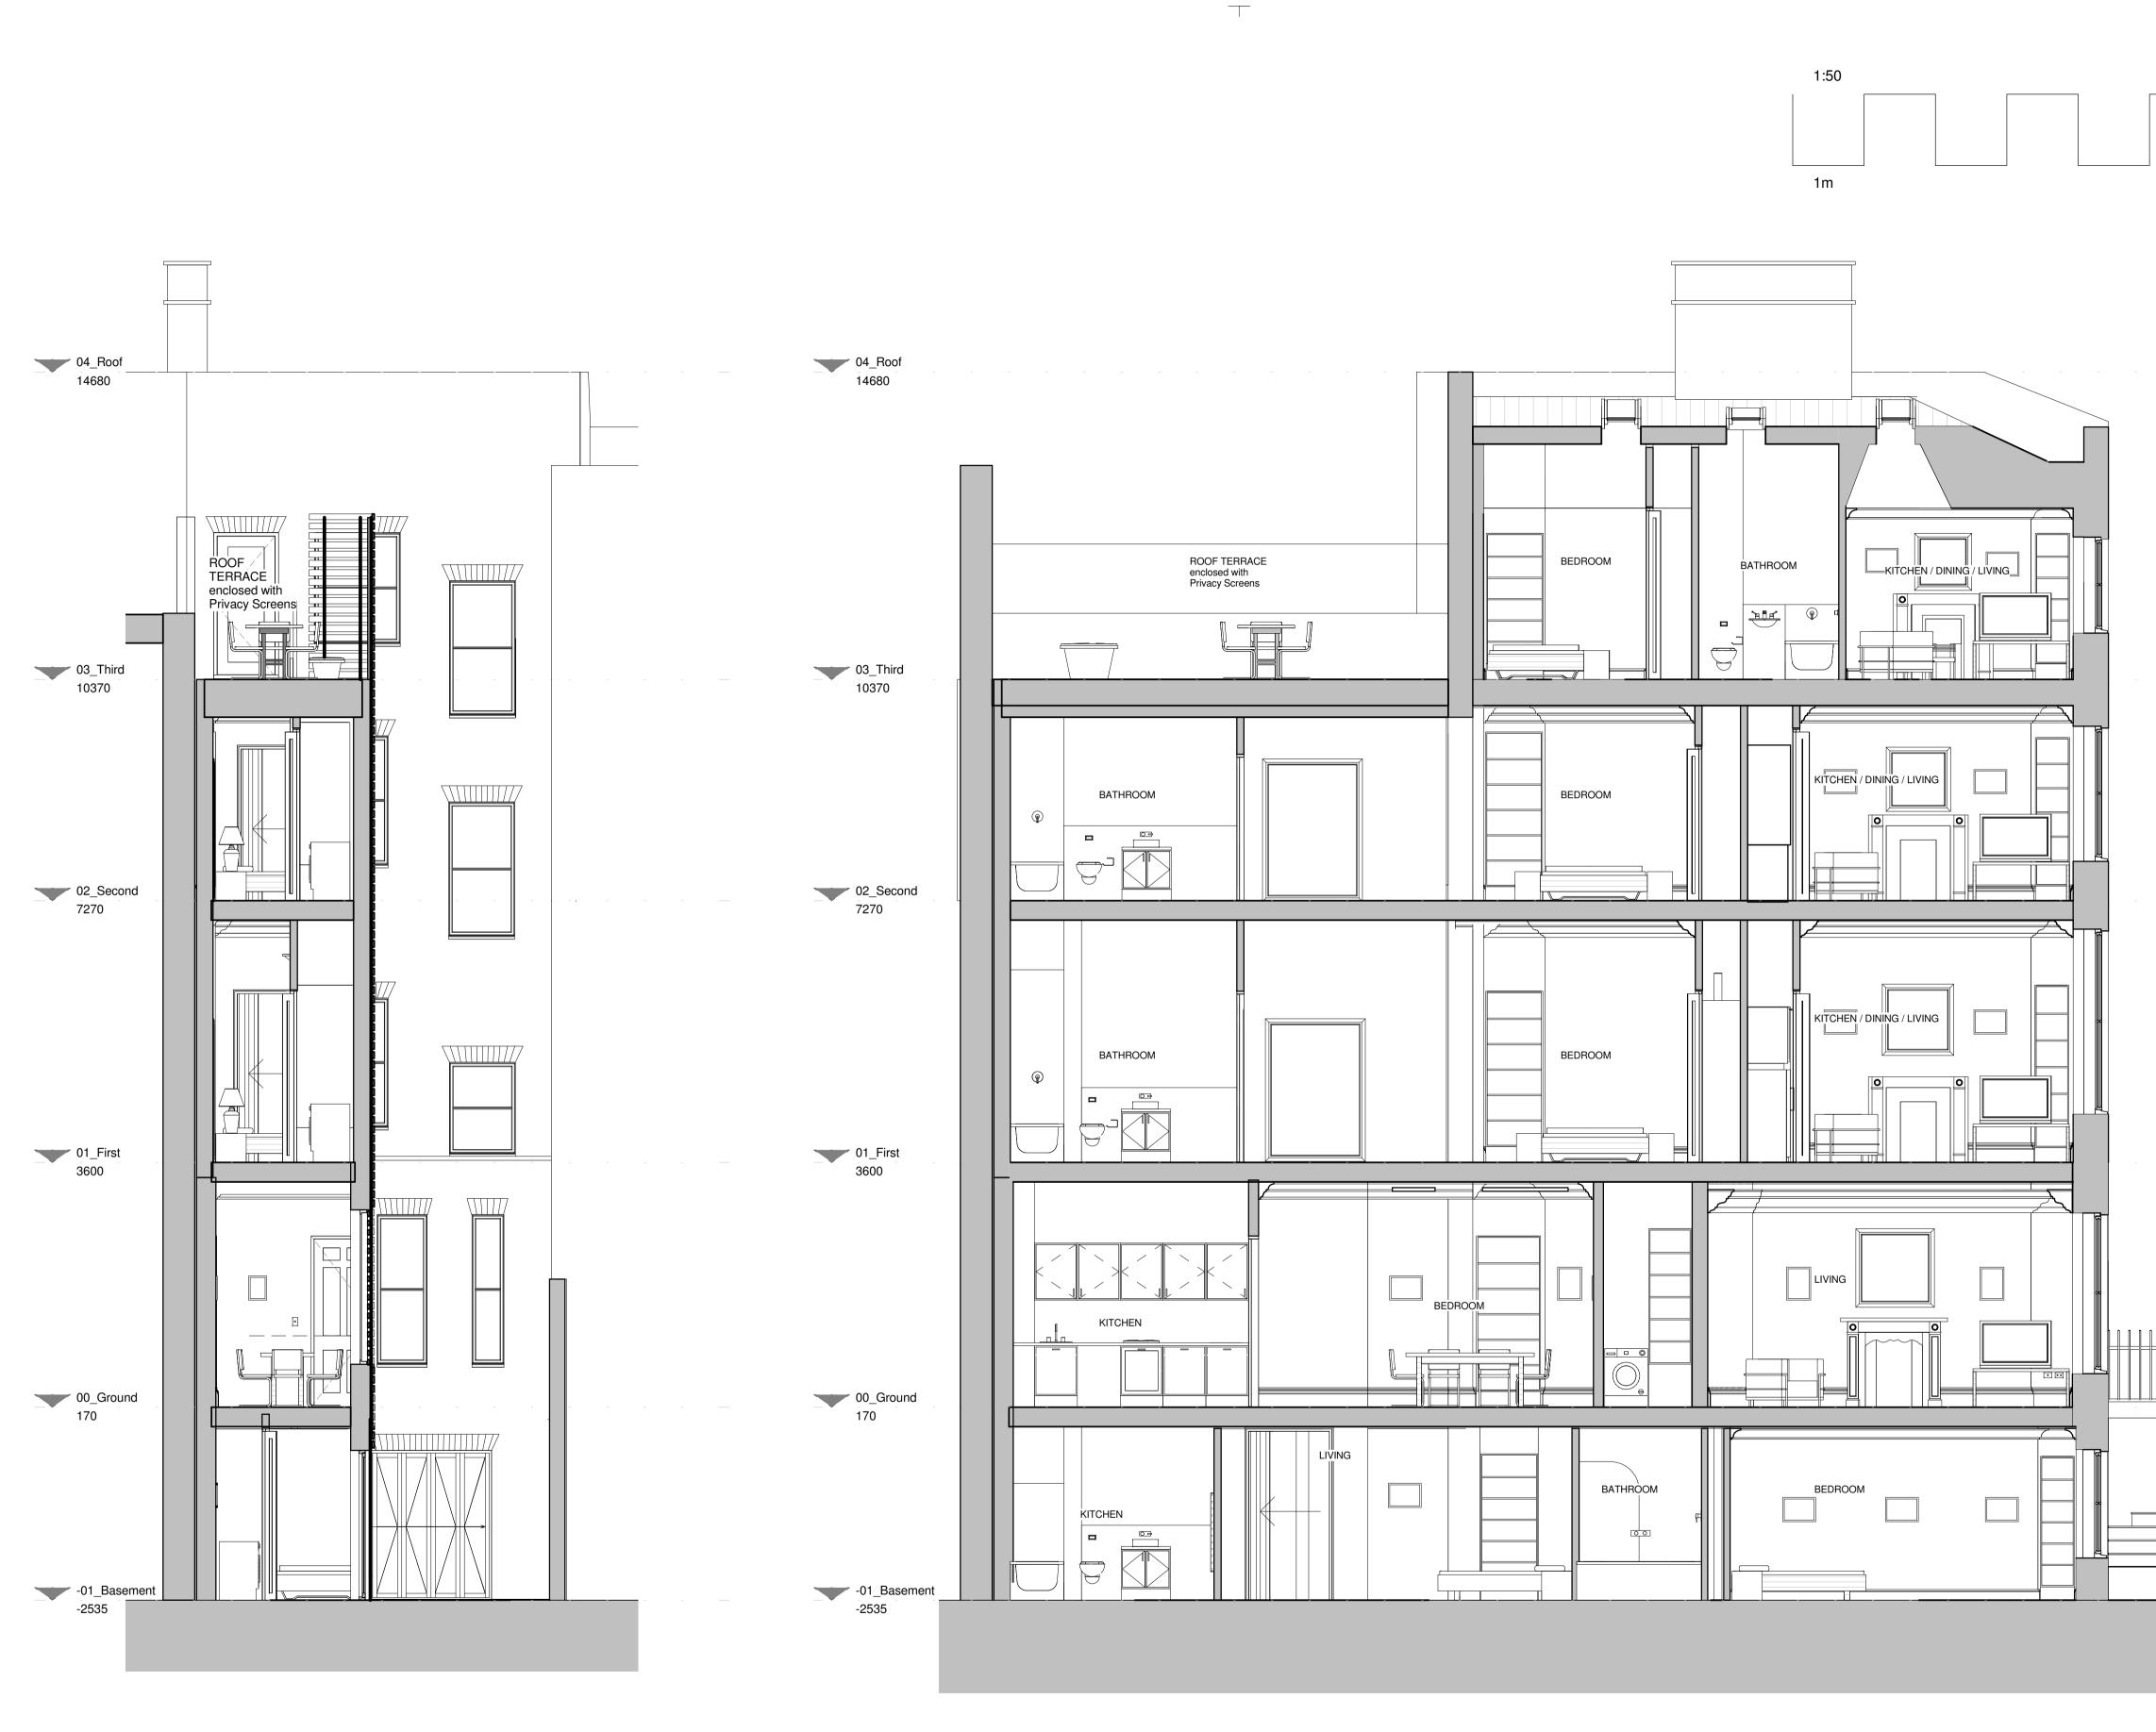

**03 Proposed Planning - Third Floor** 1:50

 $\top$ 

**04 Proposed Planning - Roof Plan** 1:50

Notes This drawing may be scaled for the purposes of Planning Applications, Land Registry and for Legal plans where the scale bar is used, and where it verifies that the drawing is an original or an accurate copy. It may not be scaled for Always refer to figured dimensions. All dimensions are to be checked on site. Discrepancies and/or ambiguities between this drawing and information given elsewhere must be reported immediately to this office for clarification before proceeding. All drawings are to be read in conjunction with the specification and all works to be carried out in accordance with latest British Standards / Codes of Practice.

A 10/12/201 JB Revised in accordance with planning comments

Init Notes

Chkd

4 Rev Date

Client

Project Title 82 Guilford Street Bloomsbury, London. WC1N 1DF

| Drawing Title                 |  |
|-------------------------------|--|
| Proposed Planning 2nd 3rd and |  |
| Roof Plans                    |  |