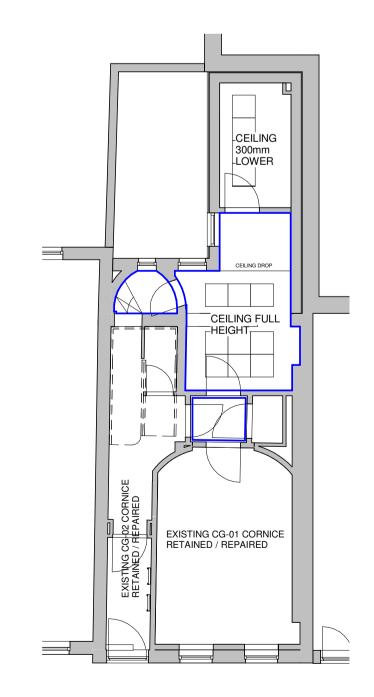

Existing CG-02 profile in Ground Floor Hall

Existing CG-01 profile in Ground Floor Living Room

**00 Proposed Cornice Plan - Ground Floor** 1 : 100 1 : 100

Notes:

 $\sim$ 

 $\neg$ 

FIRST FLOOR

# Proposed Cornice Profiles

**01 Proposed Cornice Plan - First Floor** 1:100

**02 Proposed Cornice Plan - Second Floor** 1:100

1:100