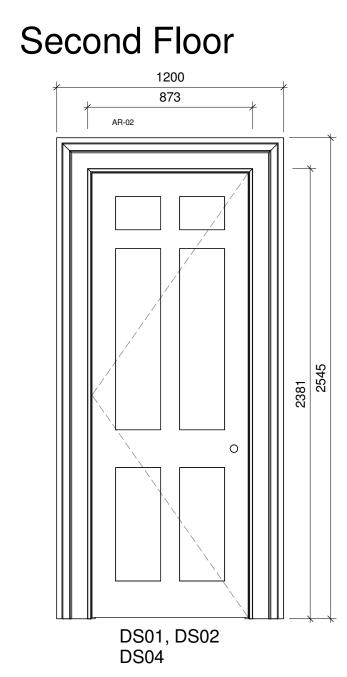

| Proposed Door Schedule |          |             |              |           |        |       |                                 |  |  |
|------------------------|----------|-------------|--------------|-----------|--------|-------|---------------------------------|--|--|
| Mark                   | Comments | Fire Rating | Type<br>Mark | Level     | Height | Width | Туре                            |  |  |
| DG06                   |          |             | E73          | 00 Ground | 2400   | 910   | 910 x 2400 Ground               |  |  |
| DG07                   |          | FD20        | E27          | 00_Ground | 2400   | 910   | 910x2400mm                      |  |  |
| DG08                   |          |             | 18           | 00_Ground | 2050   | 710   | 710x2050mm                      |  |  |
| DG09                   |          |             | E27          | 00_Ground | 2400   | 910   | 910x2400mm                      |  |  |
| DF01                   |          | FD30S       | E75          | 01_First  | 2400   | 810   | 810x2400mm                      |  |  |
| DF02                   |          | FD20        | E26          | 01_First  | 2400   | 910   | 810x2400mm                      |  |  |
| DF03                   |          |             | E100         | 01_First  | 2400   | 1400  | 1400x2400mm Cupboard            |  |  |
| DF04                   |          | FD20        | E26          | 01_First  | 2400   | 910   | 810x2400mm                      |  |  |
| DF06                   |          |             | 16           | 01_First  | 2400   | 810   | 810x2400mm                      |  |  |
| DF07                   |          |             | E77          | 01_First  | 2400   | 1200  | 1200x2400mm Cupboard            |  |  |
| DG05                   |          |             | E98          | 01_First  | 2400   | 1200  | 1200x2400mm Wardrobe            |  |  |
| DS01                   |          | FD30S       | E13          | 02_Second | 2050   | 810   | 810x2050mm Base-Second-Third    |  |  |
| DS02                   |          | FD20        | E13          | 02_Second | 2050   | 810   | 810x2050mm Base-Second-Third    |  |  |
| DS03                   |          |             | E100         | 02_Second | 2400   | 1400  | 1400x2400mm Cupboard            |  |  |
| DS04                   |          | FD20        | E13          | 02_Second | 2050   | 810   | 810x2050mm Base-Second-Third    |  |  |
| DS05                   |          |             | E82          | 02_Second | 2160   | 1200  | 1200x2160mm Folding             |  |  |
| DS06                   |          | FD20        | 11           | 02_Second | 2050   | 810   | 810x2050mm Base-Second-Third    |  |  |
| DS07                   |          |             | E77          | 02_Second | 2400   | 1200  | 1200x2400mm Cupboard            |  |  |
| DT01                   |          | FD30S       | E21          | 03_Third  | 2050   | 810   | 810x2050mm Base-Second-Third    |  |  |
| DT02                   |          |             | E88          | 03_Third  | 2050   | 700   | 700x2050mm Folding              |  |  |
| DT03                   |          |             | E98          | 03_Third  | 2400   | 1200  | 1200x2400mm Wardrobe            |  |  |
| DT04                   |          |             | E64          | 03_Third  | 2050   | 710   | 710 x 2050mm 2nd 3rd + Basement |  |  |
| DT05                   |          |             | 11           | 03_Third  | 2050   | 810   | 810x2050mm Base-Second-Third    |  |  |
| DT06                   |          |             | E22          | 03_Third  | 2050   | 710   | 710x2050mm                      |  |  |
| DT07                   |          |             | E5           | 03_Third  | 2050   | 910   | 910x2050mm                      |  |  |
| DT08                   |          | FD30S       | E21          | 03_Third  | 2050   | 810   | 810x2050mm Base-Second-Third    |  |  |