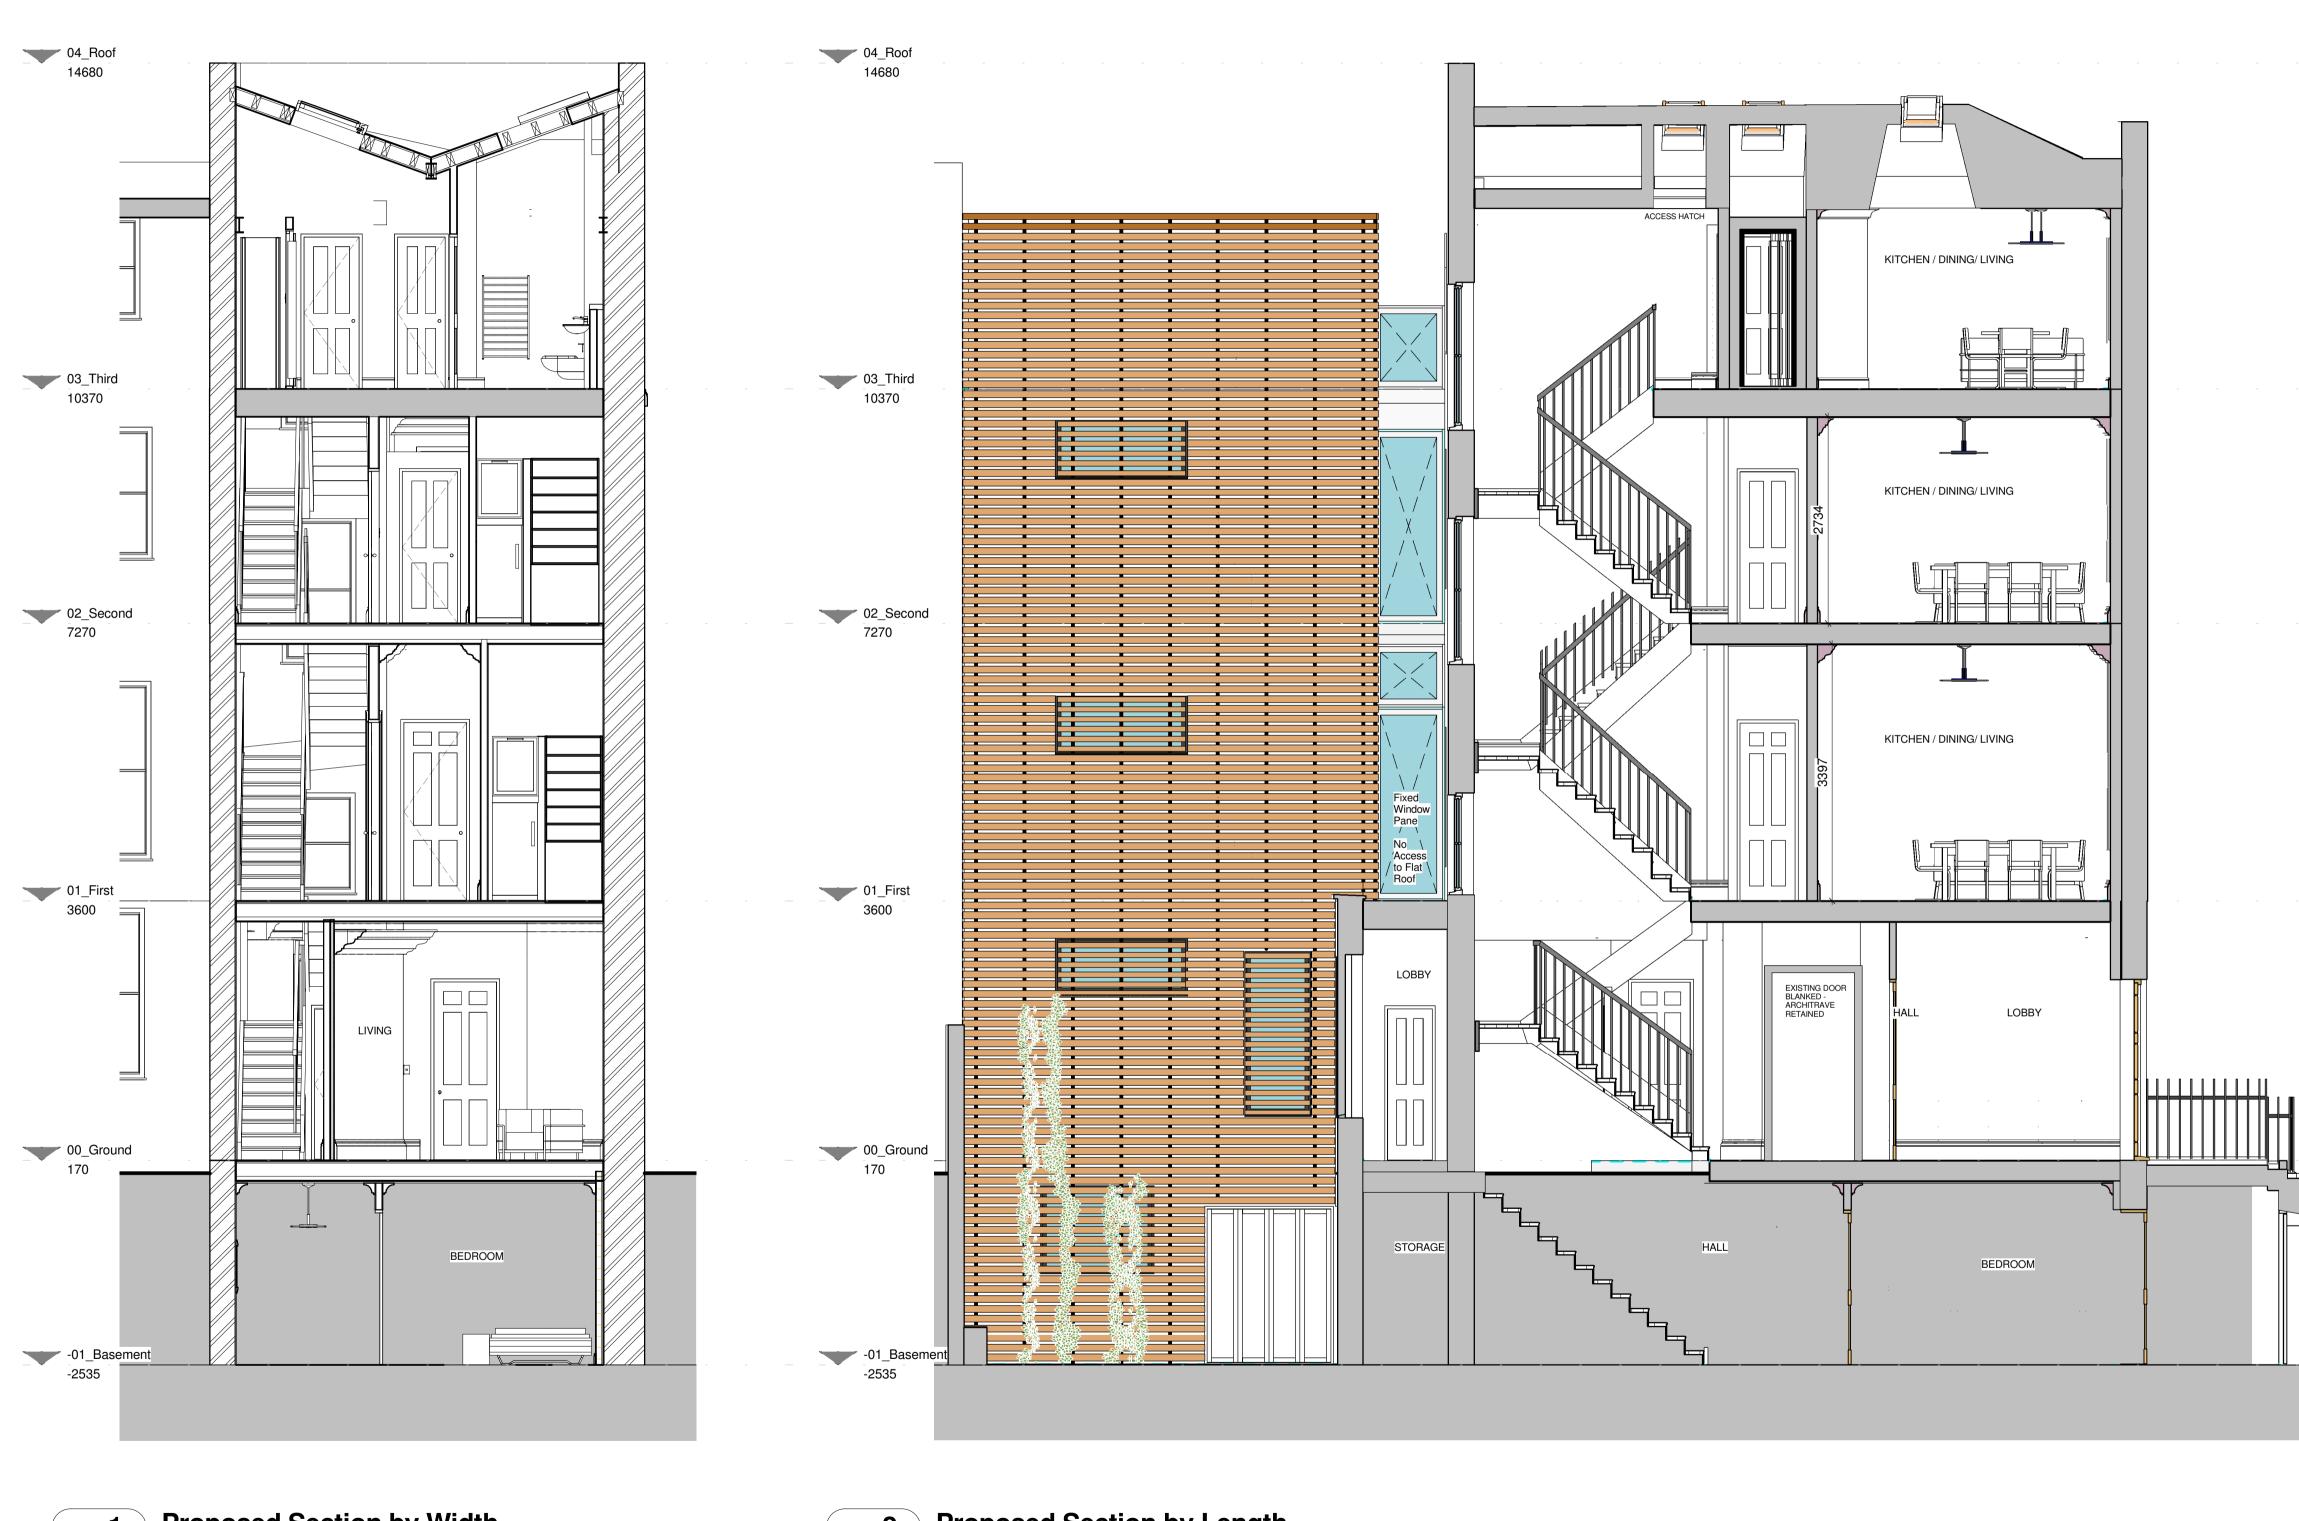

5m

1:100

NOTES: - EXISTING ROOF SHAPE TO BE RETAILED - NEW ROOFLIGHTS INSTALLED

- NEW VAULTED CEILING INSTALLED - EPDM VALLEY INSTALLED

Proposed Section by Width
1:50

Proposed Section by Length 2

Notes This drawing may be scaled for the purposes of Planning Applications, Land Registry and for Legal plans where the scale bar is used, and where it verifies that the drawing is an original or an accurate copy. It may not be scaled for Always refer to figured dimensions. All dimensions are to be checked on site. Discrepancies and/or ambiguities between this drawing and information given elsewhere must be reported immediately to this office for clarification before proceeding. All drawings are to be read in conjunction with the specification and all works to be carried out in accordance with latest British Standards / Codes of Practice.

## Drawing Title Proposed Sections 1 of 2

| Scale             | Sheet  | Drawn    | Checked   | Date | э        |   |
|-------------------|--------|----------|-----------|------|----------|---|
| 1 : 50            | A1     | DB       | JB        | 15   | /07/201  | 4 |
| Status            |        |          | Project N | No.  |          | ĺ |
| Planning          |        |          | 3317      | 7    |          |   |
| Drawing Reference |        |          | Drawing   | No.  | Revision |   |
| AWW-3317-A        | A-DB-F | Planning | 0410      | C    | А        |   |

# Proposed Section by Width - New Extension

Proposed Section by Length - New Extension

Notes This drawing may be scaled for the purposes of Planning Applications, Land Registry and for Legal plans where the scale bar is used, and where it verifies that the drawing is an original or an accurate copy. It may not be scaled for Always refer to figured dimensions. All dimensions are to be checked on site. Discrepancies and/or ambiguities between this drawing and information given elsewhere must be reported immediately to this office for clarification before proceeding. All drawings are to be read in conjunction with the specification and all works to be carried out in accordance with latest British Standards / Codes of Practice.