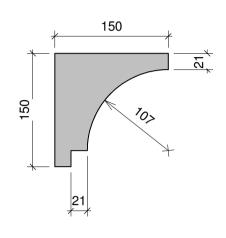

Existing CG-02 profile in Ground Floor Hall

Existing CG-01 profile in Ground Floor Living Room

**00 Proposed Cornice Plan - Ground Floor** 1 : 100 1 : 100

Notes:

 $\sim$ 

 $\neg$ 

FIRST FLOOR

# Proposed Cornice Profiles

**01 Proposed Cornice Plan - First Floor** 1:100

**02 Proposed Cornice Plan - Second Floor** 1:100

1:100