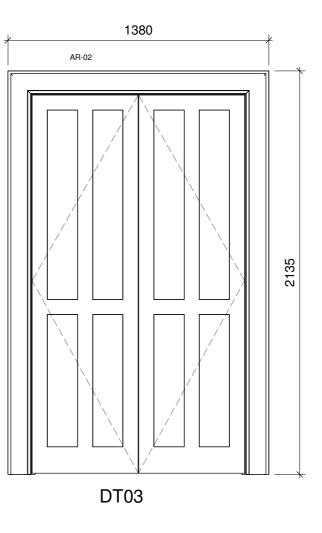

|       | Proposed Door Schedule |             |              |              |        |       |                                 |      | Proposed Door Schedule |             |              |           |        |       |                                 |
|-------|------------------------|-------------|--------------|--------------|--------|-------|---------------------------------|------|------------------------|-------------|--------------|-----------|--------|-------|---------------------------------|
| Mark  | Comments               | Fire Rating | Type<br>Mark | Level        | Height | Width | Туре                            | Mark | Comments               | Fire Rating | Type<br>Mark | Level     | Height | Width | Туре                            |
| B01   |                        |             | E1           | -01_Basement | 2050   | 910   | 910x2050mm Basement Ext         | DG06 |                        |             | E73          | 00_Ground | 2400   | 910   | 910 x 2400 Ground               |
| 302   |                        |             | E2           | -01_Basement | 2050   | 810   | 810x2050mm Basement Lobby       | DG07 |                        | FD20        | E27          | 00_Ground | 2400   | 910   | 910x2400mm                      |
| 303   |                        |             | B1           | -01_Basement | 2050   | 810   | 810 x 2050mm Basement Store     | DG08 |                        |             | 18           | 00_Ground | 2050   | 710   | 710x2050mm                      |
| 304   |                        |             | B1           | -01_Basement | 2050   | 810   | 810 x 2050mm Basement Store     | DG09 |                        |             | E27          | 00_Ground | 2400   | 910   | 910x2400mm                      |
| 305   |                        | FD20        | E21          | -01_Basement | 2050   | 810   | 810x2050mm Base-Second-Third    | DF01 |                        | FD30S       | E75          | 01_First  | 2400   | 810   | 810x2400mm                      |
| B06   |                        | FD30S       | E21          | -01_Basement | 2050   | 810   | 810x2050mm Base-Second-Third    | DF02 |                        | FD20        | E26          | 01_First  | 2400   | 910   | 810x2400mm                      |
| B07   |                        | FD20        | E21          | -01_Basement | 2050   | 810   | 810x2050mm Base-Second-Third    | DF03 |                        |             | E100         | 01_First  | 2400   | 1400  | 1400x2400mm Cupboard            |
| B08   |                        |             | C4           | -01_Basement | 2050   | 800   | 800x2050mm                      | DF04 |                        | FD20        | E26          | 01_First  | 2400   | 910   | 810x2400mm                      |
| B09   |                        |             | B1           | -01_Basement | 2050   | 810   | 810 x 2050mm Basement Store     | DF06 |                        |             | 16           | 01_First  | 2400   | 810   | 810x2400mm                      |
| B10   |                        |             | E94          | -01_Basement | 2050   | 850   | 850x2050 Wardrobe               | DF07 |                        |             | E77          | 01_First  | 2400   | 1200  | 1200x2400mm Cupboard            |
| B11   |                        |             | E94          | -01_Basement | 2050   | 850   | 850x2050 Wardrobe               | DG05 |                        |             | E98          | 01_First  | 2400   | 1200  | 1200x2400mm Wardrobe            |
| B13   |                        |             | E84          | -01_Basement | 2100   | 1700  | Sliding Folding 4 Leaves 2100   | DS01 |                        | FD30S       | E13          | 02_Second | 2050   | 810   | 810x2050mm Base-Second-Third    |
| B14   |                        |             | E84          | -01_Basement | 2100   | 1700  | Sliding Folding 4 Leaves 2100   | DS02 |                        | FD20        | E13          | 02_Second | 2050   | 810   | 810x2050mm Base-Second-Third    |
| B15   |                        |             | E70          | -01_Basement | 1600   | 710   | 710 x1600mm Under Stairs        | DS03 |                        |             | E100         | 02_Second | 2400   | 1400  | 1400x2400mm Cupboard            |
| B16   |                        |             | E77          | -01_Basement | 2400   | 1200  | 1200x2400mm Cupboard            | DS04 |                        | FD20        | E13          | 02_Second | 2050   | 810   | 810x2050mm Base-Second-Third    |
| B17   |                        |             | 16           | -01_Basement | 2400   | 810   | 810x2400mm                      | DS05 |                        |             | E82          | 02_Second | 2160   | 1200  | 1200x2160mm Folding             |
| G01 E | EXISTING               |             | E76          | 00_Ground    | 2400   | 1110  | 1110x2400mm Front               | DS06 |                        | FD20        | 11           | 02_Second | 2050   | 810   | 810x2050mm Base-Second-Third    |
| G02   |                        |             | E42          | 00_Ground    | 2400   | 910   | 910x2400mm                      | DS07 |                        |             | E77          | 02_Second | 2400   | 1200  | 1200x2400mm Cupboard            |
| G03   |                        | FD20        | E33          | 00_Ground    | 2400   | 860   | 860x2400mm                      | DT01 |                        | FD30S       | E21          | 03_Third  | 2050   | 810   | 810x2050mm Base-Second-Third    |
| G04   |                        |             | B10          | 00_Ground    | 2050   | 710   | 710 x 2050mm 2nd 3rd + Basement | DT02 |                        |             | E88          | 03_Third  | 2050   | 700   | 700x2050mm Folding              |
| G05   |                        | FD20        | E27          | 00_Ground    | 2400   | 910   | 910x2400mm                      | DT03 |                        |             | E98          | 03_Third  | 2400   | 1200  | 1200x2400mm Wardrobe            |
|       |                        |             |              |              |        |       |                                 | DT04 |                        |             | E64          | 03_Third  | 2050   | 710   | 710 x 2050mm 2nd 3rd + Basement |
|       |                        |             |              |              |        |       |                                 | DT05 |                        |             | 11           | 03_Third  | 2050   | 810   | 810x2050mm Base-Second-Third    |
|       |                        |             |              |              |        |       |                                 | DT06 |                        |             | E22          | 03_Third  | 2050   | 710   | 710x2050mm                      |
|       |                        |             |              |              |        |       |                                 | DT07 |                        |             | E5           | 03_Third  | 2050   | 910   | 910x2050mm                      |
|       |                        |             |              |              |        |       |                                 | DT08 |                        | FD30S       | E21          | 03 Third  | 2050   | 810   | 810x2050mm Base-Second-Third    |

| Proposed Door Schedule |          |             |              |           |        |       |                                 |  |  |
|------------------------|----------|-------------|--------------|-----------|--------|-------|---------------------------------|--|--|
| Mark                   | Comments | Fire Rating | Type<br>Mark | Level     | Height | Width | Туре                            |  |  |
| DG06                   |          |             | E73          | 00 Ground | 2400   | 910   | 910 x 2400 Ground               |  |  |
| DG07                   |          | FD20        | E27          | 00_Ground | 2400   | 910   | 910x2400mm                      |  |  |
| DG08                   |          |             | 18           | 00_Ground | 2050   | 710   | 710x2050mm                      |  |  |
| DG09                   |          |             | E27          | 00_Ground | 2400   | 910   | 910x2400mm                      |  |  |
| DF01                   |          | FD30S       | E75          | 01_First  | 2400   | 810   | 810x2400mm                      |  |  |
| DF02                   |          | FD20        | E26          | 01_First  | 2400   | 910   | 810x2400mm                      |  |  |
| DF03                   |          |             | E100         | 01_First  | 2400   | 1400  | 1400x2400mm Cupboard            |  |  |
| DF04                   |          | FD20        | E26          | 01_First  | 2400   | 910   | 810x2400mm                      |  |  |
| DF06                   |          |             | 16           | 01_First  | 2400   | 810   | 810x2400mm                      |  |  |
| DF07                   |          |             | E77          | 01_First  | 2400   | 1200  | 1200x2400mm Cupboard            |  |  |
| DG05                   |          |             | E98          | 01_First  | 2400   | 1200  | 1200x2400mm Wardrobe            |  |  |
| DS01                   |          | FD30S       | E13          | 02_Second | 2050   | 810   | 810x2050mm Base-Second-Third    |  |  |
| DS02                   |          | FD20        | E13          | 02_Second | 2050   | 810   | 810x2050mm Base-Second-Third    |  |  |
| DS03                   |          |             | E100         | 02_Second | 2400   | 1400  | 1400x2400mm Cupboard            |  |  |
| DS04                   |          | FD20        | E13          | 02_Second | 2050   | 810   | 810x2050mm Base-Second-Third    |  |  |
| DS05                   |          |             | E82          | 02_Second | 2160   | 1200  | 1200x2160mm Folding             |  |  |
| DS06                   |          | FD20        | 11           | 02_Second | 2050   | 810   | 810x2050mm Base-Second-Third    |  |  |
| DS07                   |          |             | E77          | 02_Second | 2400   | 1200  | 1200x2400mm Cupboard            |  |  |
| DT01                   |          | FD30S       | E21          | 03_Third  | 2050   | 810   | 810x2050mm Base-Second-Third    |  |  |
| DT02                   |          |             | E88          | 03_Third  | 2050   | 700   | 700x2050mm Folding              |  |  |
| DT03                   |          |             | E98          | 03_Third  | 2400   | 1200  | 1200x2400mm Wardrobe            |  |  |
| DT04                   |          |             | E64          | 03_Third  | 2050   | 710   | 710 x 2050mm 2nd 3rd + Basement |  |  |
| DT05                   |          |             | 11           | 03_Third  | 2050   | 810   | 810x2050mm Base-Second-Third    |  |  |
| DT06                   |          |             | E22          | 03_Third  | 2050   | 710   | 710x2050mm                      |  |  |
| DT07                   |          |             | E5           | 03_Third  | 2050   | 910   | 910x2050mm                      |  |  |
| DT08                   |          | FD30S       | E21          | 03_Third  | 2050   | 810   | 810x2050mm Base-Second-Third    |  |  |