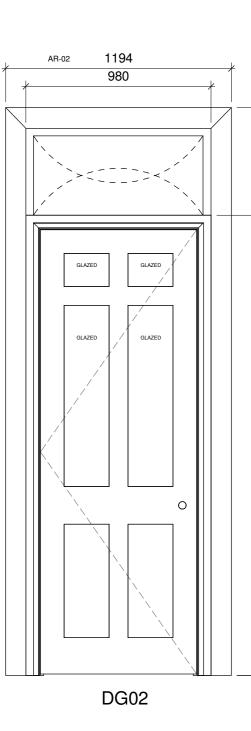

## Basement

-

Ground Floor

1200 873

DG03, DG05 DG07,DG08, DG09

AR-01

 $+ \overline{}$ 

 $\Rightarrow$ 