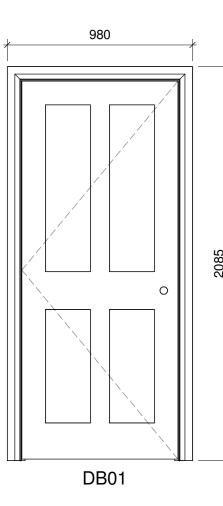

DG04

<u> </u>

 $\neg$ 

|      | Proposed Door Schedule |             |              |              |        |       |                                 |  |  |  |  |
|------|------------------------|-------------|--------------|--------------|--------|-------|---------------------------------|--|--|--|--|
| Mark | Comments               | Fire Rating | Type<br>Mark | Level        | Height | Width | Туре                            |  |  |  |  |
| DB01 |                        |             | E1           | -01 Basement | 2050   | 910   | 910x2050mm Basement Ext         |  |  |  |  |
| DB02 |                        |             | E2           | -01_Basement | 2050   | 810   | 810x2050mm Basement Lobby       |  |  |  |  |
| DB03 |                        |             | B1           | -01_Basement | 2050   | 810   | 810 x 2050mm Basement Store     |  |  |  |  |
| DB04 |                        |             | B1           | -01_Basement | 2050   | 810   | 810 x 2050mm Basement Store     |  |  |  |  |
| DB05 |                        | FD20        | E21          | -01_Basement | 2050   | 810   | 810x2050mm Base-Second-Third    |  |  |  |  |
| DB06 |                        | FD30S       | E21          | -01_Basement | 2050   | 810   | 810x2050mm Base-Second-Third    |  |  |  |  |
| DB07 |                        | FD20        | E21          | -01_Basement | 2050   | 810   | 810x2050mm Base-Second-Third    |  |  |  |  |
| DB08 |                        |             | C4           | -01_Basement | 2050   | 800   | 800x2050mm                      |  |  |  |  |
| DB09 |                        |             | B1           | -01_Basement | 2050   | 810   | 810 x 2050mm Basement Store     |  |  |  |  |
| DB10 |                        |             | E94          | -01_Basement | 2050   | 850   | 850x2050 Wardrobe               |  |  |  |  |
| DB11 |                        |             | E94          | -01_Basement | 2050   | 850   | 850x2050 Wardrobe               |  |  |  |  |
| DB13 |                        |             | E84          | -01_Basement | 2100   | 1700  | Sliding Folding 4 Leaves 2100   |  |  |  |  |
| DB14 |                        |             | E84          | -01_Basement | 2100   | 1700  | Sliding Folding 4 Leaves 2100   |  |  |  |  |
| DB15 |                        |             | E70          | -01_Basement | 1600   | 710   | 710 x1600mm Under Stairs        |  |  |  |  |
| DB16 |                        |             | E77          | -01_Basement | 2400   | 1200  | 1200x2400mm Cupboard            |  |  |  |  |
| DB17 |                        |             | 16           | -01_Basement | 2400   | 810   | 810x2400mm                      |  |  |  |  |
| DG01 | EXISTING               |             | E76          | 00_Ground    | 2400   | 1110  | 1110x2400mm Front               |  |  |  |  |
| DG02 |                        |             | E42          | 00_Ground    | 2400   | 910   | 910x2400mm                      |  |  |  |  |
| DG03 |                        | FD20        | E33          | 00_Ground    | 2400   | 860   | 860x2400mm                      |  |  |  |  |
| DG04 |                        |             | B10          | 00_Ground    | 2050   | 710   | 710 x 2050mm 2nd 3rd + Basement |  |  |  |  |
| DG05 |                        | FD20        | E27          | 00_Ground    | 2400   | 910   | 910x2400mm                      |  |  |  |  |