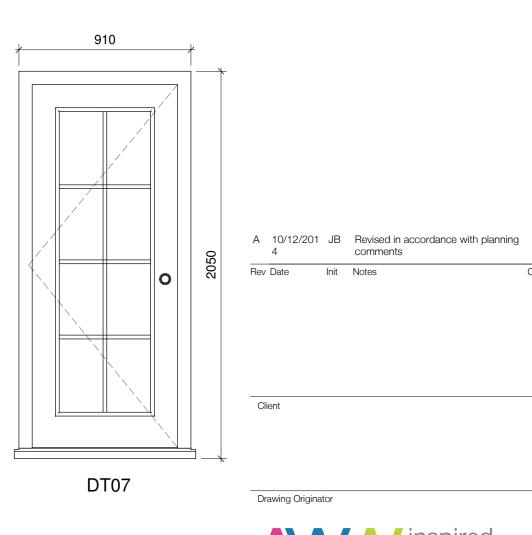

| Proposed Door Schedule |          |             |              |           |        |       |                                 |  |  |
|------------------------|----------|-------------|--------------|-----------|--------|-------|---------------------------------|--|--|
| Mark                   | Comments | Fire Rating | Type<br>Mark | Level     | Height | Width | Туре                            |  |  |
| DG06                   |          |             | E73          | 00 Ground | 2400   | 910   | 910 x 2400 Ground               |  |  |
| DG07                   |          | FD20        | E27          | 00_Ground | 2400   | 910   | 910x2400mm                      |  |  |
| DG08                   |          |             | 18           | 00_Ground | 2050   | 710   | 710x2050mm                      |  |  |
| DG09                   |          |             | E27          | 00_Ground | 2400   | 910   | 910x2400mm                      |  |  |
| DF01                   |          | FD30S       | E75          | 01_First  | 2400   | 810   | 810x2400mm                      |  |  |
| DF02                   |          | FD20        | E26          | 01_First  | 2400   | 910   | 810x2400mm                      |  |  |
| DF03                   |          |             | E100         | 01_First  | 2400   | 1400  | 1400x2400mm Cupboard            |  |  |
| DF04                   |          | FD20        | E26          | 01_First  | 2400   | 910   | 810x2400mm                      |  |  |
| DF06                   |          |             | 16           | 01_First  | 2400   | 810   | 810x2400mm                      |  |  |
| DF07                   |          |             | E77          | 01_First  | 2400   | 1200  | 1200x2400mm Cupboard            |  |  |
| DG05                   |          |             | E98          | 01_First  | 2400   | 1200  | 1200x2400mm Wardrobe            |  |  |
| DS01                   |          | FD30S       | E13          | 02_Second | 2050   | 810   | 810x2050mm Base-Second-Third    |  |  |
| DS02                   |          | FD20        | E13          | 02_Second | 2050   | 810   | 810x2050mm Base-Second-Third    |  |  |
| DS03                   |          |             | E100         | 02_Second | 2400   | 1400  | 1400x2400mm Cupboard            |  |  |
| DS04                   |          | FD20        | E13          | 02_Second | 2050   | 810   | 810x2050mm Base-Second-Third    |  |  |
| DS05                   |          |             | E82          | 02_Second | 2160   | 1200  | 1200x2160mm Folding             |  |  |
| DS06                   |          | FD20        | 11           | 02_Second | 2050   | 810   | 810x2050mm Base-Second-Third    |  |  |
| DS07                   |          |             | E77          | 02_Second | 2400   | 1200  | 1200x2400mm Cupboard            |  |  |
| DT01                   |          | FD30S       | E21          | 03_Third  | 2050   | 810   | 810x2050mm Base-Second-Third    |  |  |
| DT02                   |          |             | E88          | 03_Third  | 2050   | 700   | 700x2050mm Folding              |  |  |
| DT03                   |          |             | E98          | 03_Third  | 2400   | 1200  | 1200x2400mm Wardrobe            |  |  |
| DT04                   |          |             | E64          | 03_Third  | 2050   | 710   | 710 x 2050mm 2nd 3rd + Basement |  |  |
| DT05                   |          |             | 11           | 03_Third  | 2050   | 810   | 810x2050mm Base-Second-Third    |  |  |
| DT06                   |          |             | E22          | 03_Third  | 2050   | 710   | 710x2050mm                      |  |  |
| DT07                   |          |             | E5           | 03_Third  | 2050   | 910   | 910x2050mm                      |  |  |
| DT08                   |          | FD30S       | E21          | 03_Third  | 2050   | 810   | 810x2050mm Base-Second-Third    |  |  |