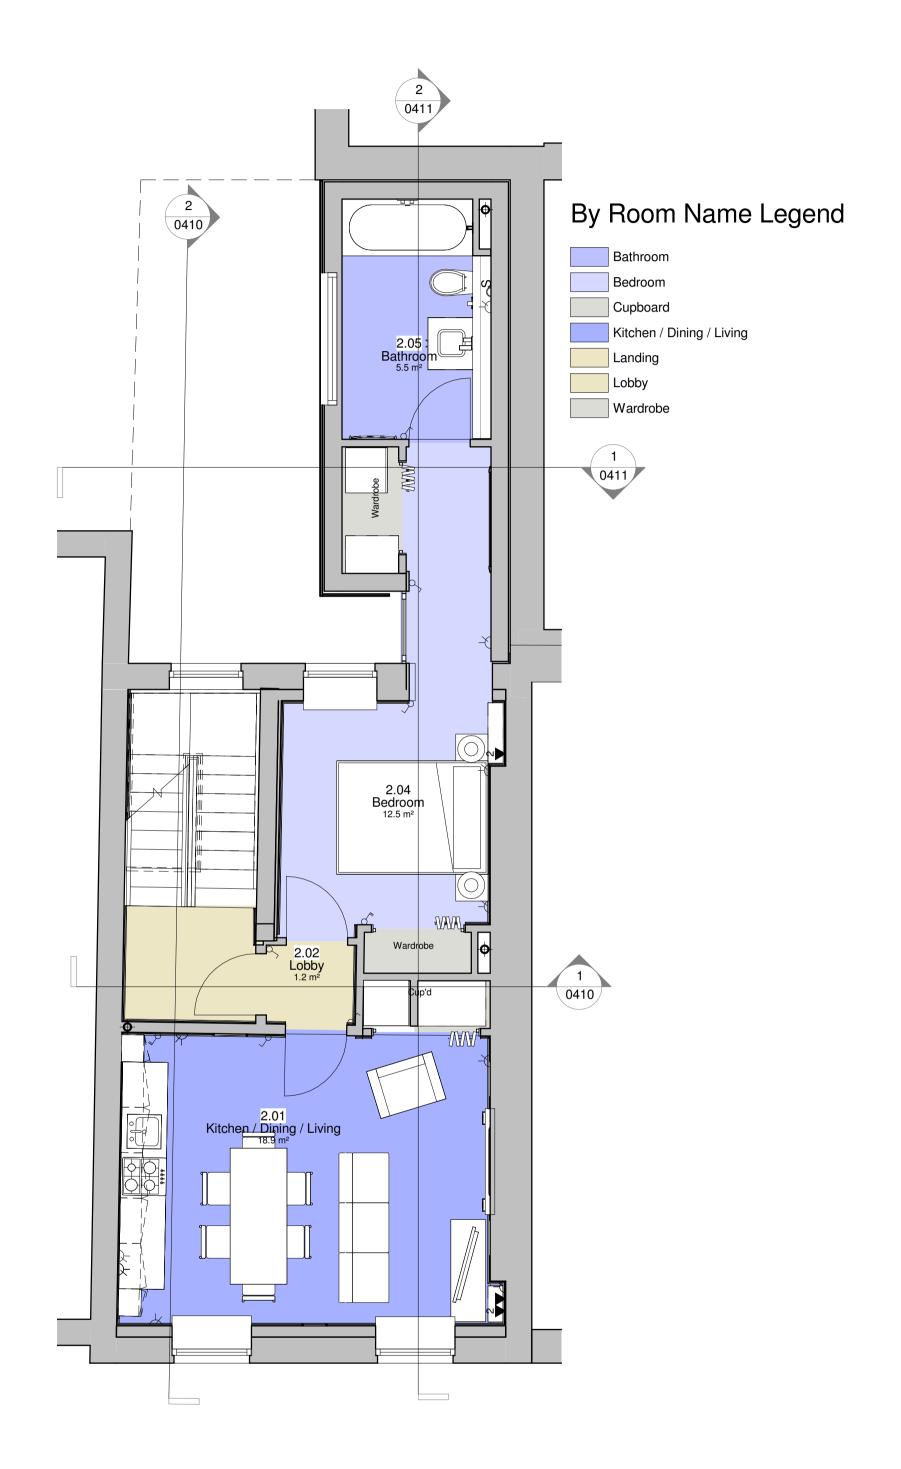

A 10/12/201 JB Revised in accordance with planning comments

Init Notes

Chkd

4 Rev Date

Client

Project Title 82 Guilford Street Bloomsbury, London. WC1N 1DF

| Drawing Title                 |  |
|-------------------------------|--|
| Proposed Planning 2nd 3rd and |  |
| Roof Plans                    |  |