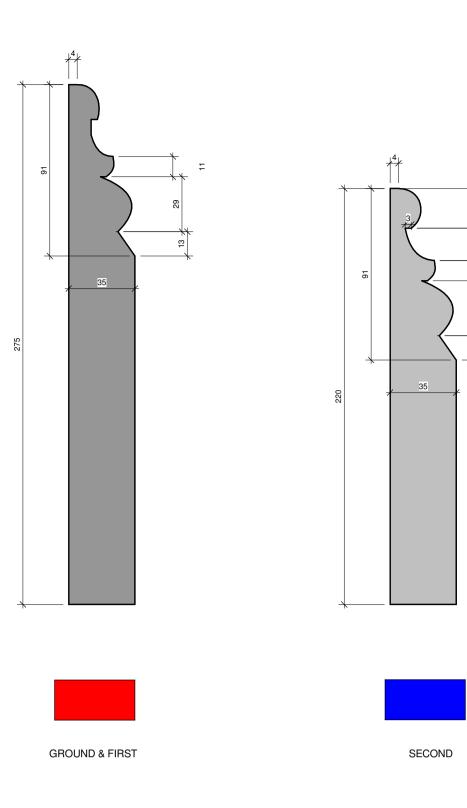

Existing CG-02 profile in Ground Floor Hall

Existing CG-01 profile in Ground Floor Living Room

**00 Proposed Cornice Plan - Ground Floor** 1 : 100 1 : 100

Notes:

 $\sim$ 

 $\neg$ 

FIRST FLOOR

# Proposed Cornice Profiles

**01 Proposed Cornice Plan - First Floor** 1:100

**02 Proposed Cornice Plan - Second Floor** 1:100

1:100

## 03 Proposed Cornice Plan - Third Floor

4 Rev Date

A 10/12/201 JB Revised in accordance with planning comments Init Notes Chkd

Client

Drawing Originator

Project Title 82 Guilford Street Bloomsbury, London. WC1N 1DF

## Drawing Title Cornice Plans and Details

| Scale                  | Sheet | Drawn | Checked   | Dat | е        |
|------------------------|-------|-------|-----------|-----|----------|
| As indicated           | A1    | DB    | JB        | 15  | /07/201  |
| Status                 |       |       | Project N | No. |          |
| Planning               |       |       | 331       | 7   |          |
| Drawing Reference      |       |       | Drawing   | No. | Revision |
| AWW-3317-A-DB-Planning |       |       | g 060     | C   | A        |

Proposed Skirting Profiles

 $H H H /_{\lambda}$ 

-01 Skirting Location - Basement Level

**00 Skirting Location - Ground Floor** 1:100

 $\neg$ 

THIRD & BASEMENT

#### Notes:

- ~ Skirting to be installed around the full extent of all rooms where illustrated.
- ~ Existing skirting around the stairs and ground floor living room to be retained.
- ~ Full height skirting will be used on Ground Floor and First Floor.
- Second Floor to have identical moulding as the Ground and First, although lower standing at 220 instead of 275mm.
- Lower height skirting with simpler profile to be fitted at Basement Level and Third Floor.
- ~ All skirting to terminate onto blocks 5mm taller than the skirting of each level.

~ Ground floor lobby to have no skirting, blocks running to walls perpendicular to make good.

**01 Skirting Location - First Floor** 

**02 Skirting Location - Second Floor** 1:100

Notes This drawing may be scaled for the purposes of Planning Applications, Land Registry and for Legal plans where the scale bar is used, and where it verifies that the drawing is an original or an accurate copy. It may not be scaled for Always refer to figured dimensions. All dimensions are to be checked on site. Discrepancies and/or ambiguities between this drawing and information given elsewhere must be reported immediately to this office for clarification before proceeding. All drawings are to be read in conjunction with the specification and all works to be carried out in accordance with latest British Standards / Codes of Practice.