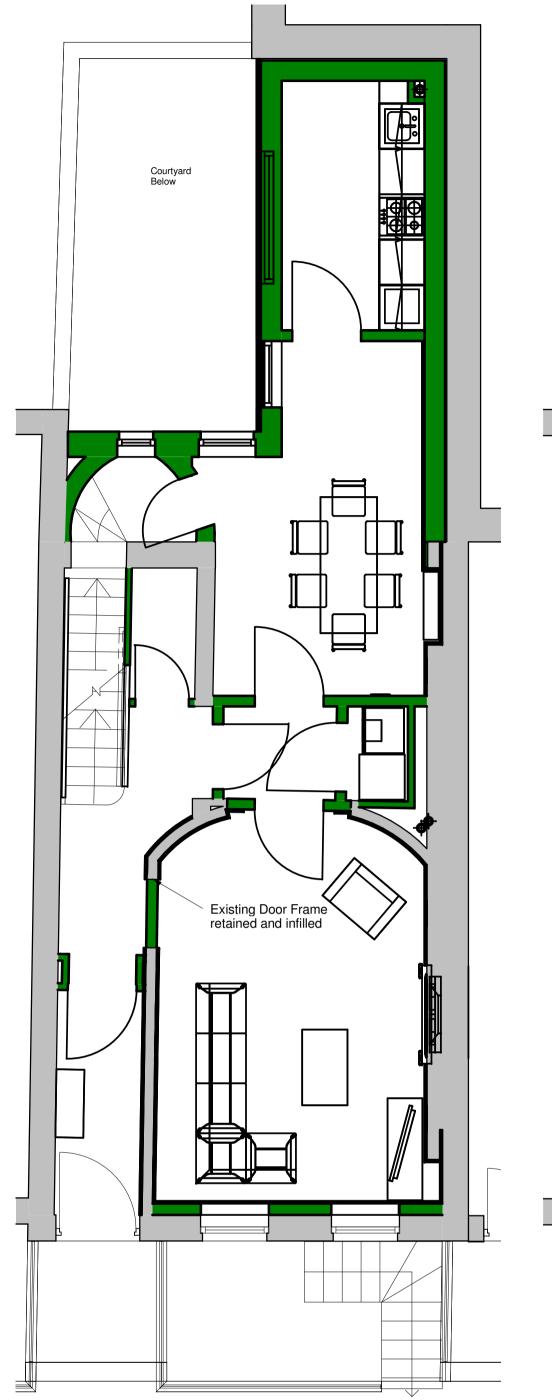

00 New Construction - Ground Floor 1 : 50

01 New Construction - First Floor 1:50

**02 New Construction - Second Floor** 1:50

82 Guilford Street Bloomsbury, London. WC1N 1DF

| Drawing Title               |  |
|-----------------------------|--|
| Proposed Planning Basement, |  |
| Ground and 1st Plans        |  |

| Scale             | Sheet | Drawn | Checked   | Date | е        |  |
|-------------------|-------|-------|-----------|------|----------|--|
| 1 : 50            | A1    | DB    | JB        | 15   | /07/201  |  |
| Status            |       |       | Project I | No.  |          |  |
| Planning          |       |       |           | 3317 |          |  |
| Drawing Reference |       |       | Drawing   | No.  | Revision |  |
| AWW-3317-A-       | 021   | 0     | А         |      |          |  |