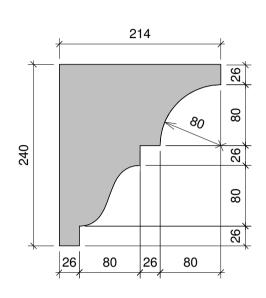

Existing CG-02 profile in Ground Floor Hall

Existing CG-01 profile in Ground Floor Living Room

**00 Proposed Cornice Plan - Ground Floor** 1 : 100 1 : 100

Notes:

 $\sim$ 

 $\neg$ 

FIRST FLOOR

# Proposed Cornice Profiles

**01 Proposed Cornice Plan - First Floor** 1:100

**02 Proposed Cornice Plan - Second Floor** 1:100

1:100