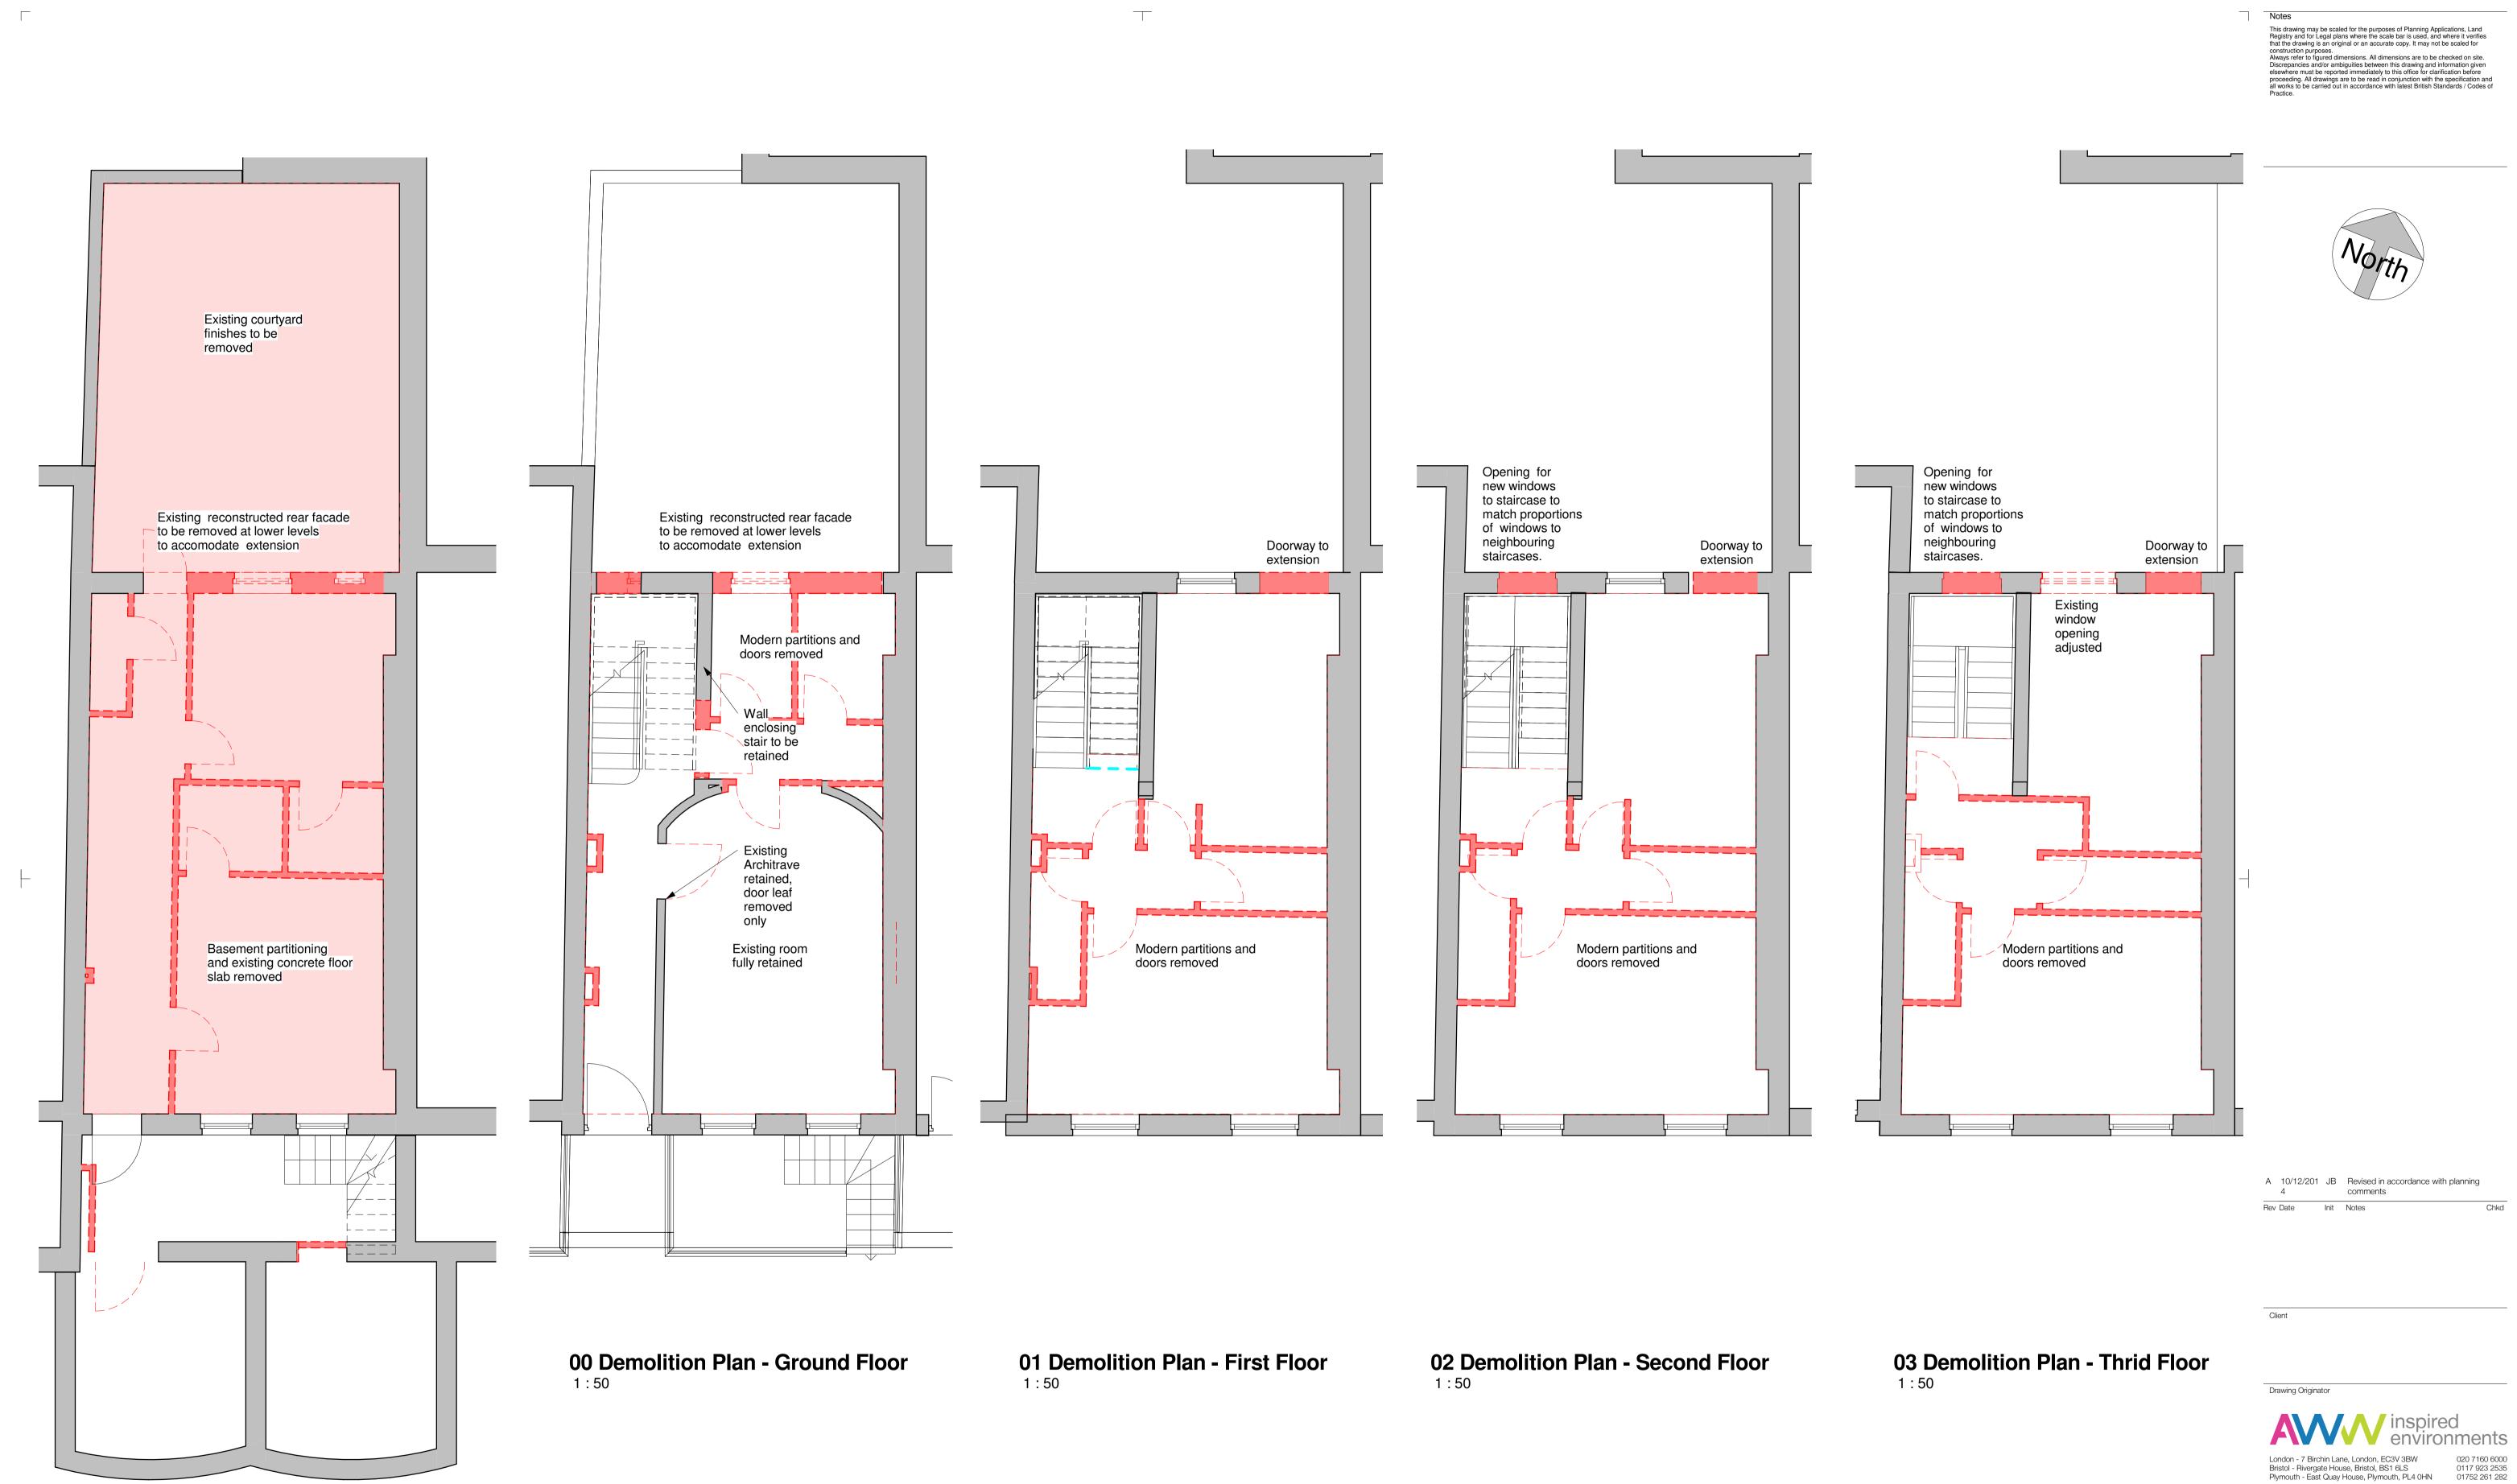

### -01 Demolition Plan - Basement Level 1:50

Project Title 82 Guilford Street Bloomsbury, London. WC1N 1DF

www.aww-uk.com

### Drawing Title Demolition Plans

**RIBA** Chartered Practice

| Scale                  | Sheet | Drawn | Checked   | Dat | е        |
|------------------------|-------|-------|-----------|-----|----------|
| 1:50                   | A1    | DB    | JB        | 15  | /07/201  |
| Status                 |       |       | Project I | No. |          |
| Planning               |       |       | 331       | 7   |          |
| Drawing Reference      |       |       | Drawing   | No. | Revision |
| AWW-3317-A-DB-Planning |       |       | g 020     | 5   | A        |