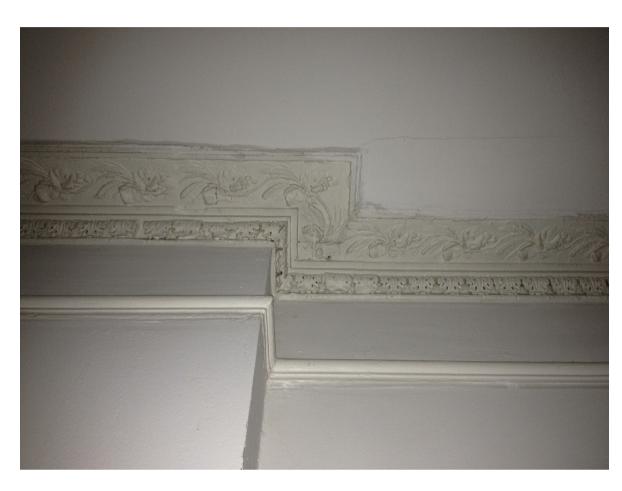

Existing CG-02 profile in Ground Floor Hall

Existing CG-01 profile in Ground Floor Living Room

**00 Proposed Cornice Plan - Ground Floor** 1 : 100 1 : 100

Notes:

 $\sim$ 

 $\neg$ 

FIRST FLOOR