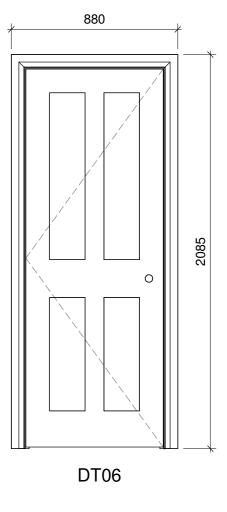

|       | Proposed Door Schedule |             |              |              |        |       |                                 |      | Proposed Door Schedule |             |              |           |        |       |                                 |
|-------|------------------------|-------------|--------------|--------------|--------|-------|---------------------------------|------|------------------------|-------------|--------------|-----------|--------|-------|---------------------------------|
| Mark  | Comments               | Fire Rating | Type<br>Mark | Level        | Height | Width | Туре                            | Mark | Comments               | Fire Rating | Type<br>Mark | Level     | Height | Width | Туре                            |
| B01   |                        |             | E1           | -01_Basement | 2050   | 910   | 910x2050mm Basement Ext         | DG06 |                        |             | E73          | 00_Ground | 2400   | 910   | 910 x 2400 Ground               |
| 302   |                        |             | E2           | -01_Basement | 2050   | 810   | 810x2050mm Basement Lobby       | DG07 |                        | FD20        | E27          | 00_Ground | 2400   | 910   | 910x2400mm                      |
| 303   |                        |             | B1           | -01_Basement | 2050   | 810   | 810 x 2050mm Basement Store     | DG08 |                        |             | 18           | 00_Ground | 2050   | 710   | 710x2050mm                      |
| 304   |                        |             | B1           | -01_Basement | 2050   | 810   | 810 x 2050mm Basement Store     | DG09 |                        |             | E27          | 00_Ground | 2400   | 910   | 910x2400mm                      |
| 305   |                        | FD20        | E21          | -01_Basement | 2050   | 810   | 810x2050mm Base-Second-Third    | DF01 |                        | FD30S       | E75          | 01_First  | 2400   | 810   | 810x2400mm                      |
| B06   |                        | FD30S       | E21          | -01_Basement | 2050   | 810   | 810x2050mm Base-Second-Third    | DF02 |                        | FD20        | E26          | 01_First  | 2400   | 910   | 810x2400mm                      |
| B07   |                        | FD20        | E21          | -01_Basement | 2050   | 810   | 810x2050mm Base-Second-Third    | DF03 |                        |             | E100         | 01_First  | 2400   | 1400  | 1400x2400mm Cupboard            |
| B08   |                        |             | C4           | -01_Basement | 2050   | 800   | 800x2050mm                      | DF04 |                        | FD20        | E26          | 01_First  | 2400   | 910   | 810x2400mm                      |
| B09   |                        |             | B1           | -01_Basement | 2050   | 810   | 810 x 2050mm Basement Store     | DF06 |                        |             | 16           | 01_First  | 2400   | 810   | 810x2400mm                      |
| B10   |                        |             | E94          | -01_Basement | 2050   | 850   | 850x2050 Wardrobe               | DF07 |                        |             | E77          | 01_First  | 2400   | 1200  | 1200x2400mm Cupboard            |
| B11   |                        |             | E94          | -01_Basement | 2050   | 850   | 850x2050 Wardrobe               | DG05 |                        |             | E98          | 01_First  | 2400   | 1200  | 1200x2400mm Wardrobe            |
| B13   |                        |             | E84          | -01_Basement | 2100   | 1700  | Sliding Folding 4 Leaves 2100   | DS01 |                        | FD30S       | E13          | 02_Second | 2050   | 810   | 810x2050mm Base-Second-Third    |
| B14   |                        |             | E84          | -01_Basement | 2100   | 1700  | Sliding Folding 4 Leaves 2100   | DS02 |                        | FD20        | E13          | 02_Second | 2050   | 810   | 810x2050mm Base-Second-Third    |
| B15   |                        |             | E70          | -01_Basement | 1600   | 710   | 710 x1600mm Under Stairs        | DS03 |                        |             | E100         | 02_Second | 2400   | 1400  | 1400x2400mm Cupboard            |
| B16   |                        |             | E77          | -01_Basement | 2400   | 1200  | 1200x2400mm Cupboard            | DS04 |                        | FD20        | E13          | 02_Second | 2050   | 810   | 810x2050mm Base-Second-Third    |
| B17   |                        |             | 16           | -01_Basement | 2400   | 810   | 810x2400mm                      | DS05 |                        |             | E82          | 02_Second | 2160   | 1200  | 1200x2160mm Folding             |
| G01 E | EXISTING               |             | E76          | 00_Ground    | 2400   | 1110  | 1110x2400mm Front               | DS06 |                        | FD20        | 11           | 02_Second | 2050   | 810   | 810x2050mm Base-Second-Third    |
| G02   |                        |             | E42          | 00_Ground    | 2400   | 910   | 910x2400mm                      | DS07 |                        |             | E77          | 02_Second | 2400   | 1200  | 1200x2400mm Cupboard            |
| G03   |                        | FD20        | E33          | 00_Ground    | 2400   | 860   | 860x2400mm                      | DT01 |                        | FD30S       | E21          | 03_Third  | 2050   | 810   | 810x2050mm Base-Second-Third    |
| G04   |                        |             | B10          | 00_Ground    | 2050   | 710   | 710 x 2050mm 2nd 3rd + Basement | DT02 |                        |             | E88          | 03_Third  | 2050   | 700   | 700x2050mm Folding              |
| G05   |                        | FD20        | E27          | 00_Ground    | 2400   | 910   | 910x2400mm                      | DT03 |                        |             | E98          | 03_Third  | 2400   | 1200  | 1200x2400mm Wardrobe            |
|       |                        |             |              |              |        |       |                                 | DT04 |                        |             | E64          | 03_Third  | 2050   | 710   | 710 x 2050mm 2nd 3rd + Basement |
|       |                        |             |              |              |        |       |                                 | DT05 |                        |             | 11           | 03_Third  | 2050   | 810   | 810x2050mm Base-Second-Third    |
|       |                        |             |              |              |        |       |                                 | DT06 |                        |             | E22          | 03_Third  | 2050   | 710   | 710x2050mm                      |
|       |                        |             |              |              |        |       |                                 | DT07 |                        |             | E5           | 03_Third  | 2050   | 910   | 910x2050mm                      |
|       |                        |             |              |              |        |       |                                 | DT08 |                        | FD30S       | E21          | 03 Third  | 2050   | 810   | 810x2050mm Base-Second-Third    |

| Proposed Door Schedule |          |             |              |           |        |       |                                 |  |  |
|------------------------|----------|-------------|--------------|-----------|--------|-------|---------------------------------|--|--|
| Mark                   | Comments | Fire Rating | Type<br>Mark | Level     | Height | Width | Туре                            |  |  |
| DG06                   |          |             | E73          | 00 Ground | 2400   | 910   | 910 x 2400 Ground               |  |  |
| DG07                   |          | FD20        | E27          | 00_Ground | 2400   | 910   | 910x2400mm                      |  |  |
| DG08                   |          |             | 18           | 00_Ground | 2050   | 710   | 710x2050mm                      |  |  |
| DG09                   |          |             | E27          | 00_Ground | 2400   | 910   | 910x2400mm                      |  |  |
| DF01                   |          | FD30S       | E75          | 01_First  | 2400   | 810   | 810x2400mm                      |  |  |
| DF02                   |          | FD20        | E26          | 01_First  | 2400   | 910   | 810x2400mm                      |  |  |
| DF03                   |          |             | E100         | 01_First  | 2400   | 1400  | 1400x2400mm Cupboard            |  |  |
| DF04                   |          | FD20        | E26          | 01_First  | 2400   | 910   | 810x2400mm                      |  |  |
| DF06                   |          |             | 16           | 01_First  | 2400   | 810   | 810x2400mm                      |  |  |
| DF07                   |          |             | E77          | 01_First  | 2400   | 1200  | 1200x2400mm Cupboard            |  |  |
| DG05                   |          |             | E98          | 01_First  | 2400   | 1200  | 1200x2400mm Wardrobe            |  |  |
| DS01                   |          | FD30S       | E13          | 02_Second | 2050   | 810   | 810x2050mm Base-Second-Third    |  |  |
| DS02                   |          | FD20        | E13          | 02_Second | 2050   | 810   | 810x2050mm Base-Second-Third    |  |  |
| DS03                   |          |             | E100         | 02_Second | 2400   | 1400  | 1400x2400mm Cupboard            |  |  |
| DS04                   |          | FD20        | E13          | 02_Second | 2050   | 810   | 810x2050mm Base-Second-Third    |  |  |
| DS05                   |          |             | E82          | 02_Second | 2160   | 1200  | 1200x2160mm Folding             |  |  |
| DS06                   |          | FD20        | 11           | 02_Second | 2050   | 810   | 810x2050mm Base-Second-Third    |  |  |
| DS07                   |          |             | E77          | 02_Second | 2400   | 1200  | 1200x2400mm Cupboard            |  |  |
| DT01                   |          | FD30S       | E21          | 03_Third  | 2050   | 810   | 810x2050mm Base-Second-Third    |  |  |
| DT02                   |          |             | E88          | 03_Third  | 2050   | 700   | 700x2050mm Folding              |  |  |
| DT03                   |          |             | E98          | 03_Third  | 2400   | 1200  | 1200x2400mm Wardrobe            |  |  |
| DT04                   |          |             | E64          | 03_Third  | 2050   | 710   | 710 x 2050mm 2nd 3rd + Basement |  |  |
| DT05                   |          |             | 11           | 03_Third  | 2050   | 810   | 810x2050mm Base-Second-Third    |  |  |
| DT06                   |          |             | E22          | 03_Third  | 2050   | 710   | 710x2050mm                      |  |  |
| DT07                   |          |             | E5           | 03_Third  | 2050   | 910   | 910x2050mm                      |  |  |
| DT08                   |          | FD30S       | E21          | 03_Third  | 2050   | 810   | 810x2050mm Base-Second-Third    |  |  |