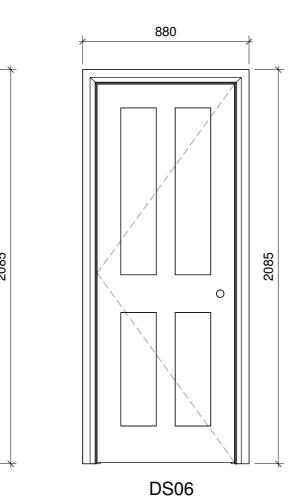

|       | Proposed Door Schedule |             |              |              |        |       |                                 |      | Proposed Door Schedule |             |              |           |        |       |                                 |
|-------|------------------------|-------------|--------------|--------------|--------|-------|---------------------------------|------|------------------------|-------------|--------------|-----------|--------|-------|---------------------------------|
| Mark  | Comments               | Fire Rating | Type<br>Mark | Level        | Height | Width | Туре                            | Mark | Comments               | Fire Rating | Type<br>Mark | Level     | Height | Width | Туре                            |
| B01   |                        |             | E1           | -01_Basement | 2050   | 910   | 910x2050mm Basement Ext         | DG06 |                        |             | E73          | 00_Ground | 2400   | 910   | 910 x 2400 Ground               |
| 302   |                        |             | E2           | -01_Basement | 2050   | 810   | 810x2050mm Basement Lobby       | DG07 |                        | FD20        | E27          | 00_Ground | 2400   | 910   | 910x2400mm                      |
| 303   |                        |             | B1           | -01_Basement | 2050   | 810   | 810 x 2050mm Basement Store     | DG08 |                        |             | 18           | 00_Ground | 2050   | 710   | 710x2050mm                      |
| 304   |                        |             | B1           | -01_Basement | 2050   | 810   | 810 x 2050mm Basement Store     | DG09 |                        |             | E27          | 00_Ground | 2400   | 910   | 910x2400mm                      |
| 305   |                        | FD20        | E21          | -01_Basement | 2050   | 810   | 810x2050mm Base-Second-Third    | DF01 |                        | FD30S       | E75          | 01_First  | 2400   | 810   | 810x2400mm                      |
| B06   |                        | FD30S       | E21          | -01_Basement | 2050   | 810   | 810x2050mm Base-Second-Third    | DF02 |                        | FD20        | E26          | 01_First  | 2400   | 910   | 810x2400mm                      |
| B07   |                        | FD20        | E21          | -01_Basement | 2050   | 810   | 810x2050mm Base-Second-Third    | DF03 |                        |             | E100         | 01_First  | 2400   | 1400  | 1400x2400mm Cupboard            |
| B08   |                        |             | C4           | -01_Basement | 2050   | 800   | 800x2050mm                      | DF04 |                        | FD20        | E26          | 01_First  | 2400   | 910   | 810x2400mm                      |
| B09   |                        |             | B1           | -01_Basement | 2050   | 810   | 810 x 2050mm Basement Store     | DF06 |                        |             | 16           | 01_First  | 2400   | 810   | 810x2400mm                      |
| B10   |                        |             | E94          | -01_Basement | 2050   | 850   | 850x2050 Wardrobe               | DF07 |                        |             | E77          | 01_First  | 2400   | 1200  | 1200x2400mm Cupboard            |
| B11   |                        |             | E94          | -01_Basement | 2050   | 850   | 850x2050 Wardrobe               | DG05 |                        |             | E98          | 01_First  | 2400   | 1200  | 1200x2400mm Wardrobe            |
| B13   |                        |             | E84          | -01_Basement | 2100   | 1700  | Sliding Folding 4 Leaves 2100   | DS01 |                        | FD30S       | E13          | 02_Second | 2050   | 810   | 810x2050mm Base-Second-Third    |
| B14   |                        |             | E84          | -01_Basement | 2100   | 1700  | Sliding Folding 4 Leaves 2100   | DS02 |                        | FD20        | E13          | 02_Second | 2050   | 810   | 810x2050mm Base-Second-Third    |
| B15   |                        |             | E70          | -01_Basement | 1600   | 710   | 710 x1600mm Under Stairs        | DS03 |                        |             | E100         | 02_Second | 2400   | 1400  | 1400x2400mm Cupboard            |
| B16   |                        |             | E77          | -01_Basement | 2400   | 1200  | 1200x2400mm Cupboard            | DS04 |                        | FD20        | E13          | 02_Second | 2050   | 810   | 810x2050mm Base-Second-Third    |
| B17   |                        |             | 16           | -01_Basement | 2400   | 810   | 810x2400mm                      | DS05 |                        |             | E82          | 02_Second | 2160   | 1200  | 1200x2160mm Folding             |
| G01 E | EXISTING               |             | E76          | 00_Ground    | 2400   | 1110  | 1110x2400mm Front               | DS06 |                        | FD20        | 11           | 02_Second | 2050   | 810   | 810x2050mm Base-Second-Third    |
| G02   |                        |             | E42          | 00_Ground    | 2400   | 910   | 910x2400mm                      | DS07 |                        |             | E77          | 02_Second | 2400   | 1200  | 1200x2400mm Cupboard            |
| G03   |                        | FD20        | E33          | 00_Ground    | 2400   | 860   | 860x2400mm                      | DT01 |                        | FD30S       | E21          | 03_Third  | 2050   | 810   | 810x2050mm Base-Second-Third    |
| G04   |                        |             | B10          | 00_Ground    | 2050   | 710   | 710 x 2050mm 2nd 3rd + Basement | DT02 |                        |             | E88          | 03_Third  | 2050   | 700   | 700x2050mm Folding              |
| G05   |                        | FD20        | E27          | 00_Ground    | 2400   | 910   | 910x2400mm                      | DT03 |                        |             | E98          | 03_Third  | 2400   | 1200  | 1200x2400mm Wardrobe            |
|       |                        |             |              |              |        |       |                                 | DT04 |                        |             | E64          | 03_Third  | 2050   | 710   | 710 x 2050mm 2nd 3rd + Basement |
|       |                        |             |              |              |        |       |                                 | DT05 |                        |             | 11           | 03_Third  | 2050   | 810   | 810x2050mm Base-Second-Third    |
|       |                        |             |              |              |        |       |                                 | DT06 |                        |             | E22          | 03_Third  | 2050   | 710   | 710x2050mm                      |
|       |                        |             |              |              |        |       |                                 | DT07 |                        |             | E5           | 03_Third  | 2050   | 910   | 910x2050mm                      |
|       |                        |             |              |              |        |       |                                 | DT08 |                        | FD30S       | E21          | 03 Third  | 2050   | 810   | 810x2050mm Base-Second-Third    |

| Proposed Door Schedule |          |             |              |           |        |       |                                 |  |  |
|------------------------|----------|-------------|--------------|-----------|--------|-------|---------------------------------|--|--|
| Mark                   | Comments | Fire Rating | Type<br>Mark | Level     | Height | Width | Туре                            |  |  |
| DG06                   |          |             | E73          | 00 Ground | 2400   | 910   | 910 x 2400 Ground               |  |  |
| DG07                   |          | FD20        | E27          | 00_Ground | 2400   | 910   | 910x2400mm                      |  |  |
| DG08                   |          |             | 18           | 00_Ground | 2050   | 710   | 710x2050mm                      |  |  |
| DG09                   |          |             | E27          | 00_Ground | 2400   | 910   | 910x2400mm                      |  |  |
| DF01                   |          | FD30S       | E75          | 01_First  | 2400   | 810   | 810x2400mm                      |  |  |
| DF02                   |          | FD20        | E26          | 01_First  | 2400   | 910   | 810x2400mm                      |  |  |
| DF03                   |          |             | E100         | 01_First  | 2400   | 1400  | 1400x2400mm Cupboard            |  |  |
| DF04                   |          | FD20        | E26          | 01_First  | 2400   | 910   | 810x2400mm                      |  |  |
| DF06                   |          |             | 16           | 01_First  | 2400   | 810   | 810x2400mm                      |  |  |
| DF07                   |          |             | E77          | 01_First  | 2400   | 1200  | 1200x2400mm Cupboard            |  |  |
| DG05                   |          |             | E98          | 01_First  | 2400   | 1200  | 1200x2400mm Wardrobe            |  |  |
| DS01                   |          | FD30S       | E13          | 02_Second | 2050   | 810   | 810x2050mm Base-Second-Third    |  |  |
| DS02                   |          | FD20        | E13          | 02_Second | 2050   | 810   | 810x2050mm Base-Second-Third    |  |  |
| DS03                   |          |             | E100         | 02_Second | 2400   | 1400  | 1400x2400mm Cupboard            |  |  |
| DS04                   |          | FD20        | E13          | 02_Second | 2050   | 810   | 810x2050mm Base-Second-Third    |  |  |
| DS05                   |          |             | E82          | 02_Second | 2160   | 1200  | 1200x2160mm Folding             |  |  |
| DS06                   |          | FD20        | 11           | 02_Second | 2050   | 810   | 810x2050mm Base-Second-Third    |  |  |
| DS07                   |          |             | E77          | 02_Second | 2400   | 1200  | 1200x2400mm Cupboard            |  |  |
| DT01                   |          | FD30S       | E21          | 03_Third  | 2050   | 810   | 810x2050mm Base-Second-Third    |  |  |
| DT02                   |          |             | E88          | 03_Third  | 2050   | 700   | 700x2050mm Folding              |  |  |
| DT03                   |          |             | E98          | 03_Third  | 2400   | 1200  | 1200x2400mm Wardrobe            |  |  |
| DT04                   |          |             | E64          | 03_Third  | 2050   | 710   | 710 x 2050mm 2nd 3rd + Basement |  |  |
| DT05                   |          |             | 11           | 03_Third  | 2050   | 810   | 810x2050mm Base-Second-Third    |  |  |
| DT06                   |          |             | E22          | 03_Third  | 2050   | 710   | 710x2050mm                      |  |  |
| DT07                   |          |             | E5           | 03_Third  | 2050   | 910   | 910x2050mm                      |  |  |
| DT08                   |          | FD30S       | E21          | 03_Third  | 2050   | 810   | 810x2050mm Base-Second-Third    |  |  |