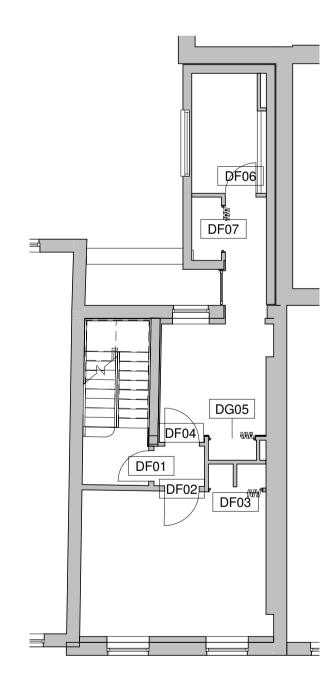

|       | Proposed Door Schedule |             |              |              |        |       |                                 |      | Proposed Door Schedule |             |              |           |        |       |                                 |
|-------|------------------------|-------------|--------------|--------------|--------|-------|---------------------------------|------|------------------------|-------------|--------------|-----------|--------|-------|---------------------------------|
| Mark  | Comments               | Fire Rating | Type<br>Mark | Level        | Height | Width | Туре                            | Mark | Comments               | Fire Rating | Type<br>Mark | Level     | Height | Width | Туре                            |
| B01   |                        |             | E1           | -01_Basement | 2050   | 910   | 910x2050mm Basement Ext         | DG06 |                        |             | E73          | 00_Ground | 2400   | 910   | 910 x 2400 Ground               |
| 302   |                        |             | E2           | -01_Basement | 2050   | 810   | 810x2050mm Basement Lobby       | DG07 |                        | FD20        | E27          | 00_Ground | 2400   | 910   | 910x2400mm                      |
| 303   |                        |             | B1           | -01_Basement | 2050   | 810   | 810 x 2050mm Basement Store     | DG08 |                        |             | 18           | 00_Ground | 2050   | 710   | 710x2050mm                      |
| 304   |                        |             | B1           | -01_Basement | 2050   | 810   | 810 x 2050mm Basement Store     | DG09 |                        |             | E27          | 00_Ground | 2400   | 910   | 910x2400mm                      |
| 305   |                        | FD20        | E21          | -01_Basement | 2050   | 810   | 810x2050mm Base-Second-Third    | DF01 |                        | FD30S       | E75          | 01_First  | 2400   | 810   | 810x2400mm                      |
| B06   |                        | FD30S       | E21          | -01_Basement | 2050   | 810   | 810x2050mm Base-Second-Third    | DF02 |                        | FD20        | E26          | 01_First  | 2400   | 910   | 810x2400mm                      |
| B07   |                        | FD20        | E21          | -01_Basement | 2050   | 810   | 810x2050mm Base-Second-Third    | DF03 |                        |             | E100         | 01_First  | 2400   | 1400  | 1400x2400mm Cupboard            |
| B08   |                        |             | C4           | -01_Basement | 2050   | 800   | 800x2050mm                      | DF04 |                        | FD20        | E26          | 01_First  | 2400   | 910   | 810x2400mm                      |
| B09   |                        |             | B1           | -01_Basement | 2050   | 810   | 810 x 2050mm Basement Store     | DF06 |                        |             | 16           | 01_First  | 2400   | 810   | 810x2400mm                      |
| B10   |                        |             | E94          | -01_Basement | 2050   | 850   | 850x2050 Wardrobe               | DF07 |                        |             | E77          | 01_First  | 2400   | 1200  | 1200x2400mm Cupboard            |
| B11   |                        |             | E94          | -01_Basement | 2050   | 850   | 850x2050 Wardrobe               | DG05 |                        |             | E98          | 01_First  | 2400   | 1200  | 1200x2400mm Wardrobe            |
| B13   |                        |             | E84          | -01_Basement | 2100   | 1700  | Sliding Folding 4 Leaves 2100   | DS01 |                        | FD30S       | E13          | 02_Second | 2050   | 810   | 810x2050mm Base-Second-Third    |
| B14   |                        |             | E84          | -01_Basement | 2100   | 1700  | Sliding Folding 4 Leaves 2100   | DS02 |                        | FD20        | E13          | 02_Second | 2050   | 810   | 810x2050mm Base-Second-Third    |
| B15   |                        |             | E70          | -01_Basement | 1600   | 710   | 710 x1600mm Under Stairs        | DS03 |                        |             | E100         | 02_Second | 2400   | 1400  | 1400x2400mm Cupboard            |
| B16   |                        |             | E77          | -01_Basement | 2400   | 1200  | 1200x2400mm Cupboard            | DS04 |                        | FD20        | E13          | 02_Second | 2050   | 810   | 810x2050mm Base-Second-Third    |
| B17   |                        |             | 16           | -01_Basement | 2400   | 810   | 810x2400mm                      | DS05 |                        |             | E82          | 02_Second | 2160   | 1200  | 1200x2160mm Folding             |
| G01 E | EXISTING               |             | E76          | 00_Ground    | 2400   | 1110  | 1110x2400mm Front               | DS06 |                        | FD20        | 11           | 02_Second | 2050   | 810   | 810x2050mm Base-Second-Third    |
| G02   |                        |             | E42          | 00_Ground    | 2400   | 910   | 910x2400mm                      | DS07 |                        |             | E77          | 02_Second | 2400   | 1200  | 1200x2400mm Cupboard            |
| G03   |                        | FD20        | E33          | 00_Ground    | 2400   | 860   | 860x2400mm                      | DT01 |                        | FD30S       | E21          | 03_Third  | 2050   | 810   | 810x2050mm Base-Second-Third    |
| G04   |                        |             | B10          | 00_Ground    | 2050   | 710   | 710 x 2050mm 2nd 3rd + Basement | DT02 |                        |             | E88          | 03_Third  | 2050   | 700   | 700x2050mm Folding              |
| G05   |                        | FD20        | E27          | 00_Ground    | 2400   | 910   | 910x2400mm                      | DT03 |                        |             | E98          | 03_Third  | 2400   | 1200  | 1200x2400mm Wardrobe            |
|       |                        |             |              |              |        |       |                                 | DT04 |                        |             | E64          | 03_Third  | 2050   | 710   | 710 x 2050mm 2nd 3rd + Basement |
|       |                        |             |              |              |        |       |                                 | DT05 |                        |             | 11           | 03_Third  | 2050   | 810   | 810x2050mm Base-Second-Third    |
|       |                        |             |              |              |        |       |                                 | DT06 |                        |             | E22          | 03_Third  | 2050   | 710   | 710x2050mm                      |
|       |                        |             |              |              |        |       |                                 | DT07 |                        |             | E5           | 03_Third  | 2050   | 910   | 910x2050mm                      |
|       |                        |             |              |              |        |       |                                 | DT08 |                        | FD30S       | E21          | 03 Third  | 2050   | 810   | 810x2050mm Base-Second-Third    |

| Proposed Door Schedule |          |             |              |           |        |       |                                 |  |  |
|------------------------|----------|-------------|--------------|-----------|--------|-------|---------------------------------|--|--|
| Mark                   | Comments | Fire Rating | Type<br>Mark | Level     | Height | Width | Туре                            |  |  |
| DG06                   |          |             | E73          | 00 Ground | 2400   | 910   | 910 x 2400 Ground               |  |  |
| DG07                   |          | FD20        | E27          | 00_Ground | 2400   | 910   | 910x2400mm                      |  |  |
| DG08                   |          |             | 18           | 00_Ground | 2050   | 710   | 710x2050mm                      |  |  |
| DG09                   |          |             | E27          | 00_Ground | 2400   | 910   | 910x2400mm                      |  |  |
| DF01                   |          | FD30S       | E75          | 01_First  | 2400   | 810   | 810x2400mm                      |  |  |
| DF02                   |          | FD20        | E26          | 01_First  | 2400   | 910   | 810x2400mm                      |  |  |
| DF03                   |          |             | E100         | 01_First  | 2400   | 1400  | 1400x2400mm Cupboard            |  |  |
| DF04                   |          | FD20        | E26          | 01_First  | 2400   | 910   | 810x2400mm                      |  |  |
| DF06                   |          |             | 16           | 01_First  | 2400   | 810   | 810x2400mm                      |  |  |
| DF07                   |          |             | E77          | 01_First  | 2400   | 1200  | 1200x2400mm Cupboard            |  |  |
| DG05                   |          |             | E98          | 01_First  | 2400   | 1200  | 1200x2400mm Wardrobe            |  |  |
| DS01                   |          | FD30S       | E13          | 02_Second | 2050   | 810   | 810x2050mm Base-Second-Third    |  |  |
| DS02                   |          | FD20        | E13          | 02_Second | 2050   | 810   | 810x2050mm Base-Second-Third    |  |  |
| DS03                   |          |             | E100         | 02_Second | 2400   | 1400  | 1400x2400mm Cupboard            |  |  |
| DS04                   |          | FD20        | E13          | 02_Second | 2050   | 810   | 810x2050mm Base-Second-Third    |  |  |
| DS05                   |          |             | E82          | 02_Second | 2160   | 1200  | 1200x2160mm Folding             |  |  |
| DS06                   |          | FD20        | 11           | 02_Second | 2050   | 810   | 810x2050mm Base-Second-Third    |  |  |
| DS07                   |          |             | E77          | 02_Second | 2400   | 1200  | 1200x2400mm Cupboard            |  |  |
| DT01                   |          | FD30S       | E21          | 03_Third  | 2050   | 810   | 810x2050mm Base-Second-Third    |  |  |
| DT02                   |          |             | E88          | 03_Third  | 2050   | 700   | 700x2050mm Folding              |  |  |
| DT03                   |          |             | E98          | 03_Third  | 2400   | 1200  | 1200x2400mm Wardrobe            |  |  |
| DT04                   |          |             | E64          | 03_Third  | 2050   | 710   | 710 x 2050mm 2nd 3rd + Basement |  |  |
| DT05                   |          |             | 11           | 03_Third  | 2050   | 810   | 810x2050mm Base-Second-Third    |  |  |
| DT06                   |          |             | E22          | 03_Third  | 2050   | 710   | 710x2050mm                      |  |  |
| DT07                   |          |             | E5           | 03_Third  | 2050   | 910   | 910x2050mm                      |  |  |
| DT08                   |          | FD30S       | E21          | 03_Third  | 2050   | 810   | 810x2050mm Base-Second-Third    |  |  |