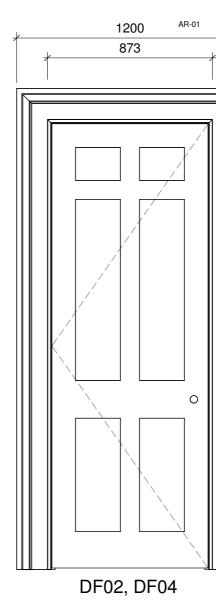

|       | Proposed Door Schedule |             |              |              |        |       |                                 |      | Proposed Door Schedule |             |              |           |        |       |                                 |
|-------|------------------------|-------------|--------------|--------------|--------|-------|---------------------------------|------|------------------------|-------------|--------------|-----------|--------|-------|---------------------------------|
| Mark  | Comments               | Fire Rating | Type<br>Mark | Level        | Height | Width | Туре                            | Mark | Comments               | Fire Rating | Type<br>Mark | Level     | Height | Width | Туре                            |
| B01   |                        |             | E1           | -01_Basement | 2050   | 910   | 910x2050mm Basement Ext         | DG06 |                        |             | E73          | 00_Ground | 2400   | 910   | 910 x 2400 Ground               |
| 302   |                        |             | E2           | -01_Basement | 2050   | 810   | 810x2050mm Basement Lobby       | DG07 |                        | FD20        | E27          | 00_Ground | 2400   | 910   | 910x2400mm                      |
| 303   |                        |             | B1           | -01_Basement | 2050   | 810   | 810 x 2050mm Basement Store     | DG08 |                        |             | 18           | 00_Ground | 2050   | 710   | 710x2050mm                      |
| 304   |                        |             | B1           | -01_Basement | 2050   | 810   | 810 x 2050mm Basement Store     | DG09 |                        |             | E27          | 00_Ground | 2400   | 910   | 910x2400mm                      |
| 305   |                        | FD20        | E21          | -01_Basement | 2050   | 810   | 810x2050mm Base-Second-Third    | DF01 |                        | FD30S       | E75          | 01_First  | 2400   | 810   | 810x2400mm                      |
| B06   |                        | FD30S       | E21          | -01_Basement | 2050   | 810   | 810x2050mm Base-Second-Third    | DF02 |                        | FD20        | E26          | 01_First  | 2400   | 910   | 810x2400mm                      |
| B07   |                        | FD20        | E21          | -01_Basement | 2050   | 810   | 810x2050mm Base-Second-Third    | DF03 |                        |             | E100         | 01_First  | 2400   | 1400  | 1400x2400mm Cupboard            |
| B08   |                        |             | C4           | -01_Basement | 2050   | 800   | 800x2050mm                      | DF04 |                        | FD20        | E26          | 01_First  | 2400   | 910   | 810x2400mm                      |
| B09   |                        |             | B1           | -01_Basement | 2050   | 810   | 810 x 2050mm Basement Store     | DF06 |                        |             | 16           | 01_First  | 2400   | 810   | 810x2400mm                      |
| B10   |                        |             | E94          | -01_Basement | 2050   | 850   | 850x2050 Wardrobe               | DF07 |                        |             | E77          | 01_First  | 2400   | 1200  | 1200x2400mm Cupboard            |
| B11   |                        |             | E94          | -01_Basement | 2050   | 850   | 850x2050 Wardrobe               | DG05 |                        |             | E98          | 01_First  | 2400   | 1200  | 1200x2400mm Wardrobe            |
| B13   |                        |             | E84          | -01_Basement | 2100   | 1700  | Sliding Folding 4 Leaves 2100   | DS01 |                        | FD30S       | E13          | 02_Second | 2050   | 810   | 810x2050mm Base-Second-Third    |
| B14   |                        |             | E84          | -01_Basement | 2100   | 1700  | Sliding Folding 4 Leaves 2100   | DS02 |                        | FD20        | E13          | 02_Second | 2050   | 810   | 810x2050mm Base-Second-Third    |
| B15   |                        |             | E70          | -01_Basement | 1600   | 710   | 710 x1600mm Under Stairs        | DS03 |                        |             | E100         | 02_Second | 2400   | 1400  | 1400x2400mm Cupboard            |
| B16   |                        |             | E77          | -01_Basement | 2400   | 1200  | 1200x2400mm Cupboard            | DS04 |                        | FD20        | E13          | 02_Second | 2050   | 810   | 810x2050mm Base-Second-Third    |
| B17   |                        |             | 16           | -01_Basement | 2400   | 810   | 810x2400mm                      | DS05 |                        |             | E82          | 02_Second | 2160   | 1200  | 1200x2160mm Folding             |
| G01 E | EXISTING               |             | E76          | 00_Ground    | 2400   | 1110  | 1110x2400mm Front               | DS06 |                        | FD20        | 11           | 02_Second | 2050   | 810   | 810x2050mm Base-Second-Third    |
| G02   |                        |             | E42          | 00_Ground    | 2400   | 910   | 910x2400mm                      | DS07 |                        |             | E77          | 02_Second | 2400   | 1200  | 1200x2400mm Cupboard            |
| G03   |                        | FD20        | E33          | 00_Ground    | 2400   | 860   | 860x2400mm                      | DT01 |                        | FD30S       | E21          | 03_Third  | 2050   | 810   | 810x2050mm Base-Second-Third    |
| G04   |                        |             | B10          | 00_Ground    | 2050   | 710   | 710 x 2050mm 2nd 3rd + Basement | DT02 |                        |             | E88          | 03_Third  | 2050   | 700   | 700x2050mm Folding              |
| G05   |                        | FD20        | E27          | 00_Ground    | 2400   | 910   | 910x2400mm                      | DT03 |                        |             | E98          | 03_Third  | 2400   | 1200  | 1200x2400mm Wardrobe            |
|       |                        |             |              |              |        |       |                                 | DT04 |                        |             | E64          | 03_Third  | 2050   | 710   | 710 x 2050mm 2nd 3rd + Basement |
|       |                        |             |              |              |        |       |                                 | DT05 |                        |             | 11           | 03_Third  | 2050   | 810   | 810x2050mm Base-Second-Third    |
|       |                        |             |              |              |        |       |                                 | DT06 |                        |             | E22          | 03_Third  | 2050   | 710   | 710x2050mm                      |
|       |                        |             |              |              |        |       |                                 | DT07 |                        |             | E5           | 03_Third  | 2050   | 910   | 910x2050mm                      |
|       |                        |             |              |              |        |       |                                 | DT08 |                        | FD30S       | E21          | 03 Third  | 2050   | 810   | 810x2050mm Base-Second-Third    |

| Proposed Door Schedule |          |             |              |           |        |       |                                 |  |  |
|------------------------|----------|-------------|--------------|-----------|--------|-------|---------------------------------|--|--|
| Mark                   | Comments | Fire Rating | Type<br>Mark | Level     | Height | Width | Туре                            |  |  |
| DG06                   |          |             | E73          | 00 Ground | 2400   | 910   | 910 x 2400 Ground               |  |  |
| DG07                   |          | FD20        | E27          | 00_Ground | 2400   | 910   | 910x2400mm                      |  |  |
| DG08                   |          |             | 18           | 00_Ground | 2050   | 710   | 710x2050mm                      |  |  |
| DG09                   |          |             | E27          | 00_Ground | 2400   | 910   | 910x2400mm                      |  |  |
| DF01                   |          | FD30S       | E75          | 01_First  | 2400   | 810   | 810x2400mm                      |  |  |
| DF02                   |          | FD20        | E26          | 01_First  | 2400   | 910   | 810x2400mm                      |  |  |
| DF03                   |          |             | E100         | 01_First  | 2400   | 1400  | 1400x2400mm Cupboard            |  |  |
| DF04                   |          | FD20        | E26          | 01_First  | 2400   | 910   | 810x2400mm                      |  |  |
| DF06                   |          |             | 16           | 01_First  | 2400   | 810   | 810x2400mm                      |  |  |
| DF07                   |          |             | E77          | 01_First  | 2400   | 1200  | 1200x2400mm Cupboard            |  |  |
| DG05                   |          |             | E98          | 01_First  | 2400   | 1200  | 1200x2400mm Wardrobe            |  |  |
| DS01                   |          | FD30S       | E13          | 02_Second | 2050   | 810   | 810x2050mm Base-Second-Third    |  |  |
| DS02                   |          | FD20        | E13          | 02_Second | 2050   | 810   | 810x2050mm Base-Second-Third    |  |  |
| DS03                   |          |             | E100         | 02_Second | 2400   | 1400  | 1400x2400mm Cupboard            |  |  |
| DS04                   |          | FD20        | E13          | 02_Second | 2050   | 810   | 810x2050mm Base-Second-Third    |  |  |
| DS05                   |          |             | E82          | 02_Second | 2160   | 1200  | 1200x2160mm Folding             |  |  |
| DS06                   |          | FD20        | 11           | 02_Second | 2050   | 810   | 810x2050mm Base-Second-Third    |  |  |
| DS07                   |          |             | E77          | 02_Second | 2400   | 1200  | 1200x2400mm Cupboard            |  |  |
| DT01                   |          | FD30S       | E21          | 03_Third  | 2050   | 810   | 810x2050mm Base-Second-Third    |  |  |
| DT02                   |          |             | E88          | 03_Third  | 2050   | 700   | 700x2050mm Folding              |  |  |
| DT03                   |          |             | E98          | 03_Third  | 2400   | 1200  | 1200x2400mm Wardrobe            |  |  |
| DT04                   |          |             | E64          | 03_Third  | 2050   | 710   | 710 x 2050mm 2nd 3rd + Basement |  |  |
| DT05                   |          |             | 11           | 03_Third  | 2050   | 810   | 810x2050mm Base-Second-Third    |  |  |
| DT06                   |          |             | E22          | 03_Third  | 2050   | 710   | 710x2050mm                      |  |  |
| DT07                   |          |             | E5           | 03_Third  | 2050   | 910   | 910x2050mm                      |  |  |
| DT08                   |          | FD30S       | E21          | 03_Third  | 2050   | 810   | 810x2050mm Base-Second-Third    |  |  |

## Basement

-

Ground Floor

1200 873

DG03, DG05 DG07,DG08, DG09

AR-01

 $+ \overline{}$ 

 $\Rightarrow$ 