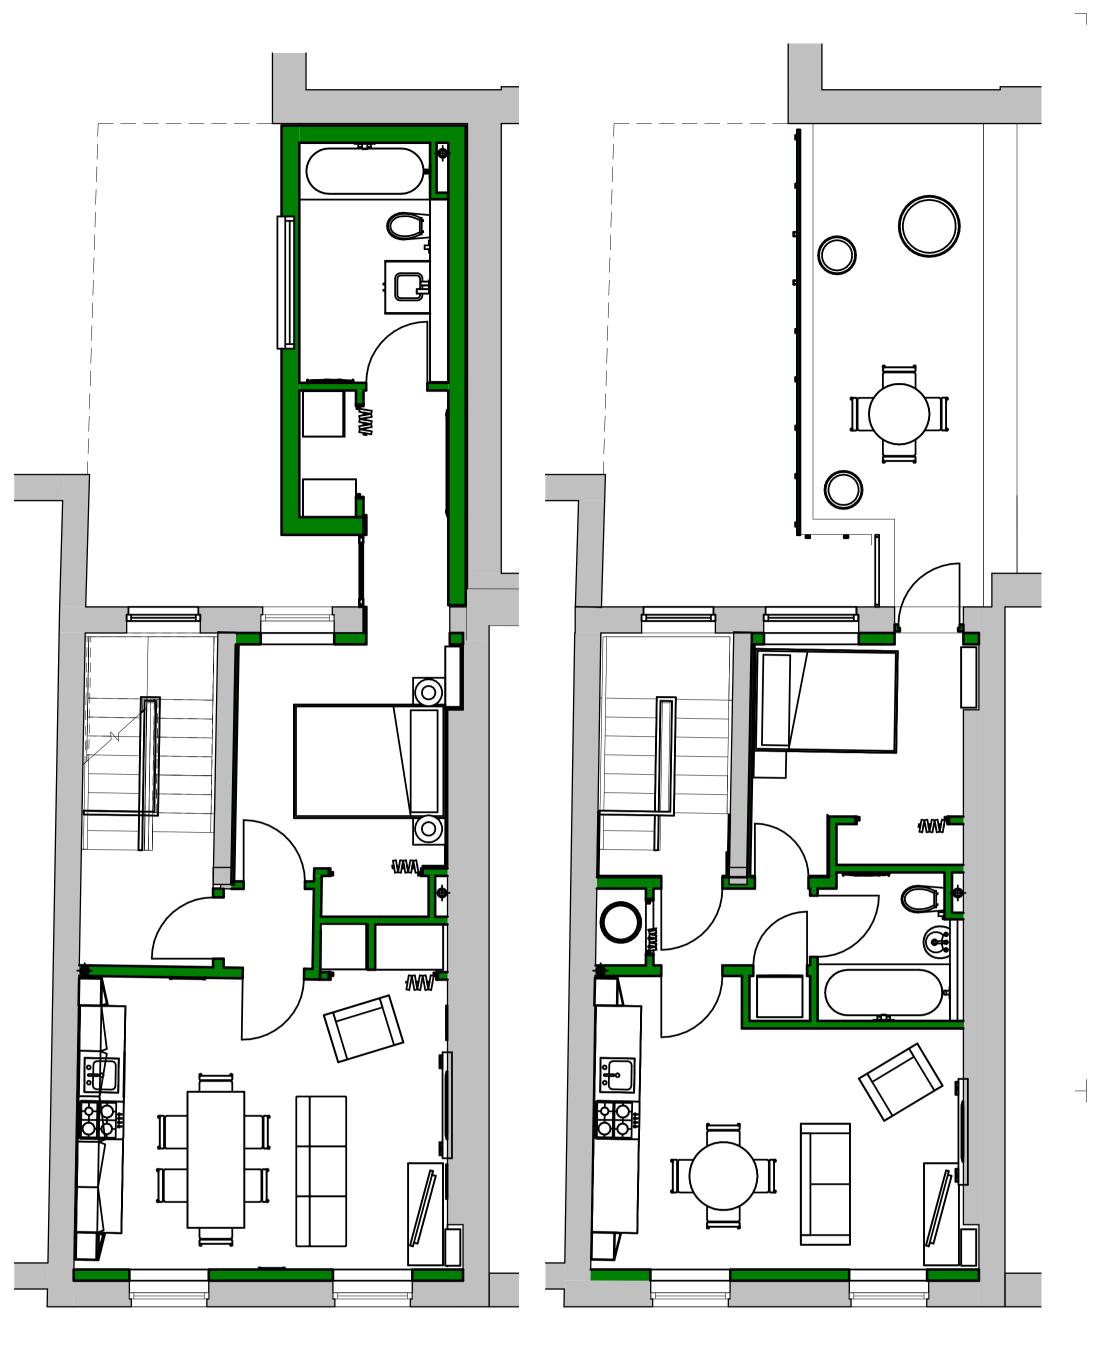

**03 Proposed Planning - Third Floor** 1:50

 $\top$ 

**04 Proposed Planning - Roof Plan** 1:50

Notes This drawing may be scaled for the purposes of Planning Applications, Land Registry and for Legal plans where the scale bar is used, and where it verifies that the drawing is an original or an accurate copy. It may not be scaled for Always refer to figured dimensions. All dimensions are to be checked on site. Discrepancies and/or ambiguities between this drawing and information given elsewhere must be reported immediately to this office for clarification before proceeding. All drawings are to be read in conjunction with the specification and all works to be carried out in accordance with latest British Standards / Codes of Practice.

A 10/12/201 JB Revised in accordance with planning comments

Init Notes

Chkd

4 Rev Date

Client

Project Title 82 Guilford Street Bloomsbury, London. WC1N 1DF

| Drawing Title                 |  |
|-------------------------------|--|
| Proposed Planning 2nd 3rd and |  |
| Roof Plans                    |  |