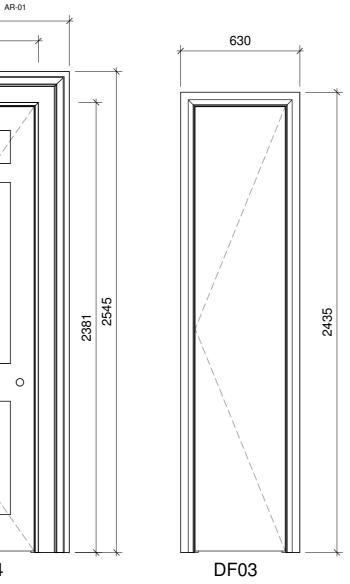

|       | Proposed Door Schedule |             |              |              |        |       |                                 |      | Proposed Door Schedule |             |              |           |        |       |                                 |
|-------|------------------------|-------------|--------------|--------------|--------|-------|---------------------------------|------|------------------------|-------------|--------------|-----------|--------|-------|---------------------------------|
| Mark  | Comments               | Fire Rating | Type<br>Mark | Level        | Height | Width | Туре                            | Mark | Comments               | Fire Rating | Type<br>Mark | Level     | Height | Width | Туре                            |
| B01   |                        |             | E1           | -01_Basement | 2050   | 910   | 910x2050mm Basement Ext         | DG06 |                        |             | E73          | 00_Ground | 2400   | 910   | 910 x 2400 Ground               |
| 302   |                        |             | E2           | -01_Basement | 2050   | 810   | 810x2050mm Basement Lobby       | DG07 |                        | FD20        | E27          | 00_Ground | 2400   | 910   | 910x2400mm                      |
| 303   |                        |             | B1           | -01_Basement | 2050   | 810   | 810 x 2050mm Basement Store     | DG08 |                        |             | 18           | 00_Ground | 2050   | 710   | 710x2050mm                      |
| 304   |                        |             | B1           | -01_Basement | 2050   | 810   | 810 x 2050mm Basement Store     | DG09 |                        |             | E27          | 00_Ground | 2400   | 910   | 910x2400mm                      |
| 305   |                        | FD20        | E21          | -01_Basement | 2050   | 810   | 810x2050mm Base-Second-Third    | DF01 |                        | FD30S       | E75          | 01_First  | 2400   | 810   | 810x2400mm                      |
| B06   |                        | FD30S       | E21          | -01_Basement | 2050   | 810   | 810x2050mm Base-Second-Third    | DF02 |                        | FD20        | E26          | 01_First  | 2400   | 910   | 810x2400mm                      |
| B07   |                        | FD20        | E21          | -01_Basement | 2050   | 810   | 810x2050mm Base-Second-Third    | DF03 |                        |             | E100         | 01_First  | 2400   | 1400  | 1400x2400mm Cupboard            |
| B08   |                        |             | C4           | -01_Basement | 2050   | 800   | 800x2050mm                      | DF04 |                        | FD20        | E26          | 01_First  | 2400   | 910   | 810x2400mm                      |
| B09   |                        |             | B1           | -01_Basement | 2050   | 810   | 810 x 2050mm Basement Store     | DF06 |                        |             | 16           | 01_First  | 2400   | 810   | 810x2400mm                      |
| B10   |                        |             | E94          | -01_Basement | 2050   | 850   | 850x2050 Wardrobe               | DF07 |                        |             | E77          | 01_First  | 2400   | 1200  | 1200x2400mm Cupboard            |
| B11   |                        |             | E94          | -01_Basement | 2050   | 850   | 850x2050 Wardrobe               | DG05 |                        |             | E98          | 01_First  | 2400   | 1200  | 1200x2400mm Wardrobe            |
| B13   |                        |             | E84          | -01_Basement | 2100   | 1700  | Sliding Folding 4 Leaves 2100   | DS01 |                        | FD30S       | E13          | 02_Second | 2050   | 810   | 810x2050mm Base-Second-Third    |
| B14   |                        |             | E84          | -01_Basement | 2100   | 1700  | Sliding Folding 4 Leaves 2100   | DS02 |                        | FD20        | E13          | 02_Second | 2050   | 810   | 810x2050mm Base-Second-Third    |
| B15   |                        |             | E70          | -01_Basement | 1600   | 710   | 710 x1600mm Under Stairs        | DS03 |                        |             | E100         | 02_Second | 2400   | 1400  | 1400x2400mm Cupboard            |
| B16   |                        |             | E77          | -01_Basement | 2400   | 1200  | 1200x2400mm Cupboard            | DS04 |                        | FD20        | E13          | 02_Second | 2050   | 810   | 810x2050mm Base-Second-Third    |
| B17   |                        |             | 16           | -01_Basement | 2400   | 810   | 810x2400mm                      | DS05 |                        |             | E82          | 02_Second | 2160   | 1200  | 1200x2160mm Folding             |
| G01 E | EXISTING               |             | E76          | 00_Ground    | 2400   | 1110  | 1110x2400mm Front               | DS06 |                        | FD20        | 11           | 02_Second | 2050   | 810   | 810x2050mm Base-Second-Third    |
| G02   |                        |             | E42          | 00_Ground    | 2400   | 910   | 910x2400mm                      | DS07 |                        |             | E77          | 02_Second | 2400   | 1200  | 1200x2400mm Cupboard            |
| G03   |                        | FD20        | E33          | 00_Ground    | 2400   | 860   | 860x2400mm                      | DT01 |                        | FD30S       | E21          | 03_Third  | 2050   | 810   | 810x2050mm Base-Second-Third    |
| G04   |                        |             | B10          | 00_Ground    | 2050   | 710   | 710 x 2050mm 2nd 3rd + Basement | DT02 |                        |             | E88          | 03_Third  | 2050   | 700   | 700x2050mm Folding              |
| G05   |                        | FD20        | E27          | 00_Ground    | 2400   | 910   | 910x2400mm                      | DT03 |                        |             | E98          | 03_Third  | 2400   | 1200  | 1200x2400mm Wardrobe            |
|       |                        |             |              |              |        |       |                                 | DT04 |                        |             | E64          | 03_Third  | 2050   | 710   | 710 x 2050mm 2nd 3rd + Basement |
|       |                        |             |              |              |        |       |                                 | DT05 |                        |             | 11           | 03_Third  | 2050   | 810   | 810x2050mm Base-Second-Third    |
|       |                        |             |              |              |        |       |                                 | DT06 |                        |             | E22          | 03_Third  | 2050   | 710   | 710x2050mm                      |
|       |                        |             |              |              |        |       |                                 | DT07 |                        |             | E5           | 03_Third  | 2050   | 910   | 910x2050mm                      |
|       |                        |             |              |              |        |       |                                 | DT08 |                        | FD30S       | E21          | 03 Third  | 2050   | 810   | 810x2050mm Base-Second-Third    |

| Proposed Door Schedule |          |             |              |           |        |       |                                 |  |  |
|------------------------|----------|-------------|--------------|-----------|--------|-------|---------------------------------|--|--|
| Mark                   | Comments | Fire Rating | Type<br>Mark | Level     | Height | Width | Туре                            |  |  |
| DG06                   |          |             | E73          | 00 Ground | 2400   | 910   | 910 x 2400 Ground               |  |  |
| DG07                   |          | FD20        | E27          | 00_Ground | 2400   | 910   | 910x2400mm                      |  |  |
| DG08                   |          |             | 18           | 00_Ground | 2050   | 710   | 710x2050mm                      |  |  |
| DG09                   |          |             | E27          | 00_Ground | 2400   | 910   | 910x2400mm                      |  |  |
| DF01                   |          | FD30S       | E75          | 01_First  | 2400   | 810   | 810x2400mm                      |  |  |
| DF02                   |          | FD20        | E26          | 01_First  | 2400   | 910   | 810x2400mm                      |  |  |
| DF03                   |          |             | E100         | 01_First  | 2400   | 1400  | 1400x2400mm Cupboard            |  |  |
| DF04                   |          | FD20        | E26          | 01_First  | 2400   | 910   | 810x2400mm                      |  |  |
| DF06                   |          |             | 16           | 01_First  | 2400   | 810   | 810x2400mm                      |  |  |
| DF07                   |          |             | E77          | 01_First  | 2400   | 1200  | 1200x2400mm Cupboard            |  |  |
| DG05                   |          |             | E98          | 01_First  | 2400   | 1200  | 1200x2400mm Wardrobe            |  |  |
| DS01                   |          | FD30S       | E13          | 02_Second | 2050   | 810   | 810x2050mm Base-Second-Third    |  |  |
| DS02                   |          | FD20        | E13          | 02_Second | 2050   | 810   | 810x2050mm Base-Second-Third    |  |  |
| DS03                   |          |             | E100         | 02_Second | 2400   | 1400  | 1400x2400mm Cupboard            |  |  |
| DS04                   |          | FD20        | E13          | 02_Second | 2050   | 810   | 810x2050mm Base-Second-Third    |  |  |
| DS05                   |          |             | E82          | 02_Second | 2160   | 1200  | 1200x2160mm Folding             |  |  |
| DS06                   |          | FD20        | 11           | 02_Second | 2050   | 810   | 810x2050mm Base-Second-Third    |  |  |
| DS07                   |          |             | E77          | 02_Second | 2400   | 1200  | 1200x2400mm Cupboard            |  |  |
| DT01                   |          | FD30S       | E21          | 03_Third  | 2050   | 810   | 810x2050mm Base-Second-Third    |  |  |
| DT02                   |          |             | E88          | 03_Third  | 2050   | 700   | 700x2050mm Folding              |  |  |
| DT03                   |          |             | E98          | 03_Third  | 2400   | 1200  | 1200x2400mm Wardrobe            |  |  |
| DT04                   |          |             | E64          | 03_Third  | 2050   | 710   | 710 x 2050mm 2nd 3rd + Basement |  |  |
| DT05                   |          |             | 11           | 03_Third  | 2050   | 810   | 810x2050mm Base-Second-Third    |  |  |
| DT06                   |          |             | E22          | 03_Third  | 2050   | 710   | 710x2050mm                      |  |  |
| DT07                   |          |             | E5           | 03_Third  | 2050   | 910   | 910x2050mm                      |  |  |
| DT08                   |          | FD30S       | E21          | 03_Third  | 2050   | 810   | 810x2050mm Base-Second-Third    |  |  |