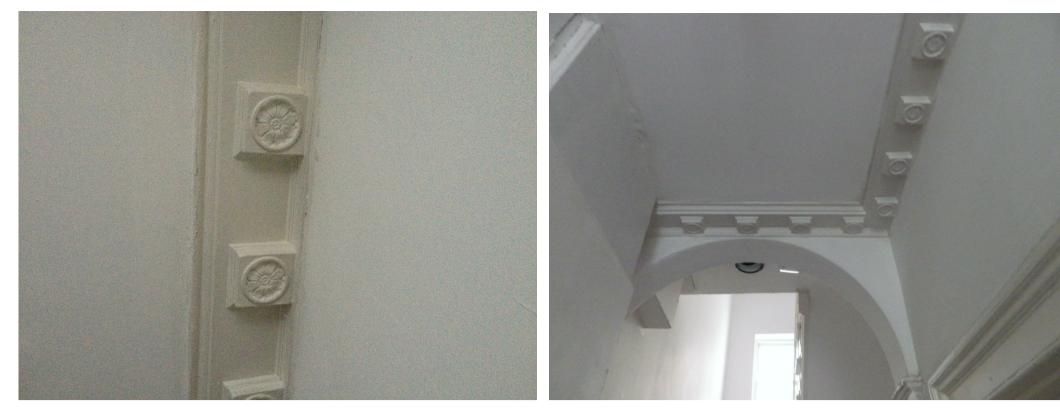

Existing CG-02 profile in Ground Floor Hall

Existing CG-01 profile in Ground Floor Living Room

**00 Proposed Cornice Plan - Ground Floor** 1 : 100 1 : 100

Notes:

 $\sim$ 

 $\neg$ 

FIRST FLOOR