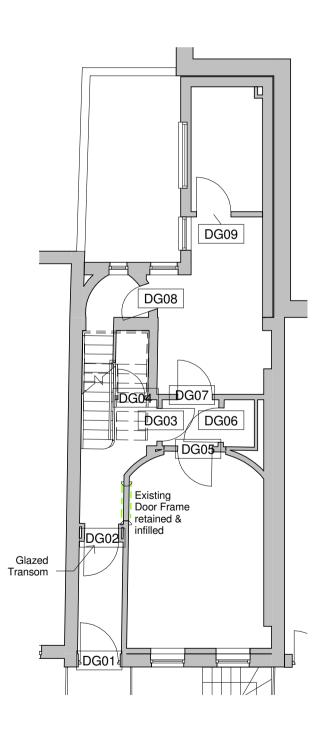

|       | Proposed Door Schedule |             |              |              |        |       |                                 |      | Proposed Door Schedule |             |              |           |        |       |                                 |
|-------|------------------------|-------------|--------------|--------------|--------|-------|---------------------------------|------|------------------------|-------------|--------------|-----------|--------|-------|---------------------------------|
| Mark  | Comments               | Fire Rating | Type<br>Mark | Level        | Height | Width | Туре                            | Mark | Comments               | Fire Rating | Type<br>Mark | Level     | Height | Width | Туре                            |
| B01   |                        |             | E1           | -01_Basement | 2050   | 910   | 910x2050mm Basement Ext         | DG06 |                        |             | E73          | 00_Ground | 2400   | 910   | 910 x 2400 Ground               |
| 302   |                        |             | E2           | -01_Basement | 2050   | 810   | 810x2050mm Basement Lobby       | DG07 |                        | FD20        | E27          | 00_Ground | 2400   | 910   | 910x2400mm                      |
| 303   |                        |             | B1           | -01_Basement | 2050   | 810   | 810 x 2050mm Basement Store     | DG08 |                        |             | 18           | 00_Ground | 2050   | 710   | 710x2050mm                      |
| 304   |                        |             | B1           | -01_Basement | 2050   | 810   | 810 x 2050mm Basement Store     | DG09 |                        |             | E27          | 00_Ground | 2400   | 910   | 910x2400mm                      |
| 305   |                        | FD20        | E21          | -01_Basement | 2050   | 810   | 810x2050mm Base-Second-Third    | DF01 |                        | FD30S       | E75          | 01_First  | 2400   | 810   | 810x2400mm                      |
| B06   |                        | FD30S       | E21          | -01_Basement | 2050   | 810   | 810x2050mm Base-Second-Third    | DF02 |                        | FD20        | E26          | 01_First  | 2400   | 910   | 810x2400mm                      |
| B07   |                        | FD20        | E21          | -01_Basement | 2050   | 810   | 810x2050mm Base-Second-Third    | DF03 |                        |             | E100         | 01_First  | 2400   | 1400  | 1400x2400mm Cupboard            |
| B08   |                        |             | C4           | -01_Basement | 2050   | 800   | 800x2050mm                      | DF04 |                        | FD20        | E26          | 01_First  | 2400   | 910   | 810x2400mm                      |
| B09   |                        |             | B1           | -01_Basement | 2050   | 810   | 810 x 2050mm Basement Store     | DF06 |                        |             | 16           | 01_First  | 2400   | 810   | 810x2400mm                      |
| B10   |                        |             | E94          | -01_Basement | 2050   | 850   | 850x2050 Wardrobe               | DF07 |                        |             | E77          | 01_First  | 2400   | 1200  | 1200x2400mm Cupboard            |
| B11   |                        |             | E94          | -01_Basement | 2050   | 850   | 850x2050 Wardrobe               | DG05 |                        |             | E98          | 01_First  | 2400   | 1200  | 1200x2400mm Wardrobe            |
| B13   |                        |             | E84          | -01_Basement | 2100   | 1700  | Sliding Folding 4 Leaves 2100   | DS01 |                        | FD30S       | E13          | 02_Second | 2050   | 810   | 810x2050mm Base-Second-Third    |
| B14   |                        |             | E84          | -01_Basement | 2100   | 1700  | Sliding Folding 4 Leaves 2100   | DS02 |                        | FD20        | E13          | 02_Second | 2050   | 810   | 810x2050mm Base-Second-Third    |
| B15   |                        |             | E70          | -01_Basement | 1600   | 710   | 710 x1600mm Under Stairs        | DS03 |                        |             | E100         | 02_Second | 2400   | 1400  | 1400x2400mm Cupboard            |
| B16   |                        |             | E77          | -01_Basement | 2400   | 1200  | 1200x2400mm Cupboard            | DS04 |                        | FD20        | E13          | 02_Second | 2050   | 810   | 810x2050mm Base-Second-Third    |
| B17   |                        |             | 16           | -01_Basement | 2400   | 810   | 810x2400mm                      | DS05 |                        |             | E82          | 02_Second | 2160   | 1200  | 1200x2160mm Folding             |
| G01 E | EXISTING               |             | E76          | 00_Ground    | 2400   | 1110  | 1110x2400mm Front               | DS06 |                        | FD20        | 11           | 02_Second | 2050   | 810   | 810x2050mm Base-Second-Third    |
| G02   |                        |             | E42          | 00_Ground    | 2400   | 910   | 910x2400mm                      | DS07 |                        |             | E77          | 02_Second | 2400   | 1200  | 1200x2400mm Cupboard            |
| G03   |                        | FD20        | E33          | 00_Ground    | 2400   | 860   | 860x2400mm                      | DT01 |                        | FD30S       | E21          | 03_Third  | 2050   | 810   | 810x2050mm Base-Second-Third    |
| G04   |                        |             | B10          | 00_Ground    | 2050   | 710   | 710 x 2050mm 2nd 3rd + Basement | DT02 |                        |             | E88          | 03_Third  | 2050   | 700   | 700x2050mm Folding              |
| G05   |                        | FD20        | E27          | 00_Ground    | 2400   | 910   | 910x2400mm                      | DT03 |                        |             | E98          | 03_Third  | 2400   | 1200  | 1200x2400mm Wardrobe            |
|       |                        |             |              |              |        |       |                                 | DT04 |                        |             | E64          | 03_Third  | 2050   | 710   | 710 x 2050mm 2nd 3rd + Basement |
|       |                        |             |              |              |        |       |                                 | DT05 |                        |             | 11           | 03_Third  | 2050   | 810   | 810x2050mm Base-Second-Third    |
|       |                        |             |              |              |        |       |                                 | DT06 |                        |             | E22          | 03_Third  | 2050   | 710   | 710x2050mm                      |
|       |                        |             |              |              |        |       |                                 | DT07 |                        |             | E5           | 03_Third  | 2050   | 910   | 910x2050mm                      |
|       |                        |             |              |              |        |       |                                 | DT08 |                        | FD30S       | E21          | 03 Third  | 2050   | 810   | 810x2050mm Base-Second-Third    |

DG04

<u> </u>

 $\neg$ 

|      | Proposed Door Schedule |             |              |              |        |       |                                 |  |  |  |  |
|------|------------------------|-------------|--------------|--------------|--------|-------|---------------------------------|--|--|--|--|
| Mark | Comments               | Fire Rating | Type<br>Mark | Level        | Height | Width | Туре                            |  |  |  |  |
| DB01 |                        |             | E1           | -01 Basement | 2050   | 910   | 910x2050mm Basement Ext         |  |  |  |  |
| DB02 |                        |             | E2           | -01_Basement | 2050   | 810   | 810x2050mm Basement Lobby       |  |  |  |  |
| DB03 |                        |             | B1           | -01_Basement | 2050   | 810   | 810 x 2050mm Basement Store     |  |  |  |  |
| DB04 |                        |             | B1           | -01_Basement | 2050   | 810   | 810 x 2050mm Basement Store     |  |  |  |  |
| DB05 |                        | FD20        | E21          | -01_Basement | 2050   | 810   | 810x2050mm Base-Second-Third    |  |  |  |  |
| DB06 |                        | FD30S       | E21          | -01_Basement | 2050   | 810   | 810x2050mm Base-Second-Third    |  |  |  |  |
| DB07 |                        | FD20        | E21          | -01_Basement | 2050   | 810   | 810x2050mm Base-Second-Third    |  |  |  |  |
| DB08 |                        |             | C4           | -01_Basement | 2050   | 800   | 800x2050mm                      |  |  |  |  |
| DB09 |                        |             | B1           | -01_Basement | 2050   | 810   | 810 x 2050mm Basement Store     |  |  |  |  |
| DB10 |                        |             | E94          | -01_Basement | 2050   | 850   | 850x2050 Wardrobe               |  |  |  |  |
| DB11 |                        |             | E94          | -01_Basement | 2050   | 850   | 850x2050 Wardrobe               |  |  |  |  |
| DB13 |                        |             | E84          | -01_Basement | 2100   | 1700  | Sliding Folding 4 Leaves 2100   |  |  |  |  |
| DB14 |                        |             | E84          | -01_Basement | 2100   | 1700  | Sliding Folding 4 Leaves 2100   |  |  |  |  |
| DB15 |                        |             | E70          | -01_Basement | 1600   | 710   | 710 x1600mm Under Stairs        |  |  |  |  |
| DB16 |                        |             | E77          | -01_Basement | 2400   | 1200  | 1200x2400mm Cupboard            |  |  |  |  |
| DB17 |                        |             | 16           | -01_Basement | 2400   | 810   | 810x2400mm                      |  |  |  |  |
| DG01 | EXISTING               |             | E76          | 00_Ground    | 2400   | 1110  | 1110x2400mm Front               |  |  |  |  |
| DG02 |                        |             | E42          | 00_Ground    | 2400   | 910   | 910x2400mm                      |  |  |  |  |
| DG03 |                        | FD20        | E33          | 00_Ground    | 2400   | 860   | 860x2400mm                      |  |  |  |  |
| DG04 |                        |             | B10          | 00_Ground    | 2050   | 710   | 710 x 2050mm 2nd 3rd + Basement |  |  |  |  |
| DG05 |                        | FD20        | E27          | 00_Ground    | 2400   | 910   | 910x2400mm                      |  |  |  |  |

| Proposed Door Schedule |          |             |              |           |        |       |                                 |  |  |
|------------------------|----------|-------------|--------------|-----------|--------|-------|---------------------------------|--|--|
| Mark                   | Comments | Fire Rating | Type<br>Mark | Level     | Height | Width | Туре                            |  |  |
| DG06                   |          |             | E73          | 00 Ground | 2400   | 910   | 910 x 2400 Ground               |  |  |
| DG07                   |          | FD20        | E27          | 00_Ground | 2400   | 910   | 910x2400mm                      |  |  |
| DG08                   |          |             | 18           | 00_Ground | 2050   | 710   | 710x2050mm                      |  |  |
| DG09                   |          |             | E27          | 00_Ground | 2400   | 910   | 910x2400mm                      |  |  |
| DF01                   |          | FD30S       | E75          | 01_First  | 2400   | 810   | 810x2400mm                      |  |  |
| DF02                   |          | FD20        | E26          | 01_First  | 2400   | 910   | 810x2400mm                      |  |  |
| DF03                   |          |             | E100         | 01_First  | 2400   | 1400  | 1400x2400mm Cupboard            |  |  |
| DF04                   |          | FD20        | E26          | 01_First  | 2400   | 910   | 810x2400mm                      |  |  |
| DF06                   |          |             | 16           | 01_First  | 2400   | 810   | 810x2400mm                      |  |  |
| DF07                   |          |             | E77          | 01_First  | 2400   | 1200  | 1200x2400mm Cupboard            |  |  |
| DG05                   |          |             | E98          | 01_First  | 2400   | 1200  | 1200x2400mm Wardrobe            |  |  |
| DS01                   |          | FD30S       | E13          | 02_Second | 2050   | 810   | 810x2050mm Base-Second-Third    |  |  |
| DS02                   |          | FD20        | E13          | 02_Second | 2050   | 810   | 810x2050mm Base-Second-Third    |  |  |
| DS03                   |          |             | E100         | 02_Second | 2400   | 1400  | 1400x2400mm Cupboard            |  |  |
| DS04                   |          | FD20        | E13          | 02_Second | 2050   | 810   | 810x2050mm Base-Second-Third    |  |  |
| DS05                   |          |             | E82          | 02_Second | 2160   | 1200  | 1200x2160mm Folding             |  |  |
| DS06                   |          | FD20        | 11           | 02_Second | 2050   | 810   | 810x2050mm Base-Second-Third    |  |  |
| DS07                   |          |             | E77          | 02_Second | 2400   | 1200  | 1200x2400mm Cupboard            |  |  |
| DT01                   |          | FD30S       | E21          | 03_Third  | 2050   | 810   | 810x2050mm Base-Second-Third    |  |  |
| DT02                   |          |             | E88          | 03_Third  | 2050   | 700   | 700x2050mm Folding              |  |  |
| DT03                   |          |             | E98          | 03_Third  | 2400   | 1200  | 1200x2400mm Wardrobe            |  |  |
| DT04                   |          |             | E64          | 03_Third  | 2050   | 710   | 710 x 2050mm 2nd 3rd + Basement |  |  |
| DT05                   |          |             | 11           | 03_Third  | 2050   | 810   | 810x2050mm Base-Second-Third    |  |  |
| DT06                   |          |             | E22          | 03_Third  | 2050   | 710   | 710x2050mm                      |  |  |
| DT07                   |          |             | E5           | 03_Third  | 2050   | 910   | 910x2050mm                      |  |  |
| DT08                   |          | FD30S       | E21          | 03_Third  | 2050   | 810   | 810x2050mm Base-Second-Third    |  |  |