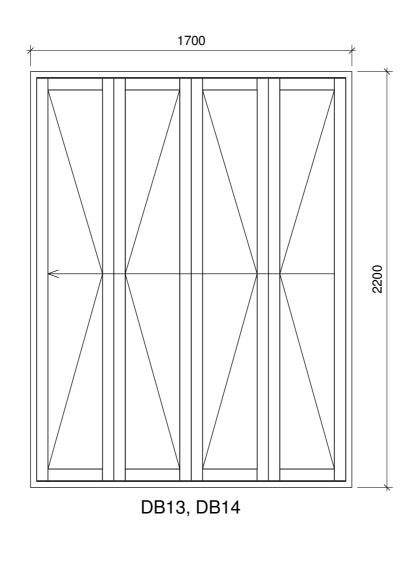

DG04

<u> </u>

 $\neg$ 

|      | Proposed Door Schedule |             |              |              |        |       |                                 |  |  |  |  |
|------|------------------------|-------------|--------------|--------------|--------|-------|---------------------------------|--|--|--|--|
| Mark | Comments               | Fire Rating | Type<br>Mark | Level        | Height | Width | Туре                            |  |  |  |  |
| DB01 |                        |             | E1           | -01 Basement | 2050   | 910   | 910x2050mm Basement Ext         |  |  |  |  |
| DB02 |                        |             | E2           | -01_Basement | 2050   | 810   | 810x2050mm Basement Lobby       |  |  |  |  |
| DB03 |                        |             | B1           | -01_Basement | 2050   | 810   | 810 x 2050mm Basement Store     |  |  |  |  |
| DB04 |                        |             | B1           | -01_Basement | 2050   | 810   | 810 x 2050mm Basement Store     |  |  |  |  |
| DB05 |                        | FD20        | E21          | -01_Basement | 2050   | 810   | 810x2050mm Base-Second-Third    |  |  |  |  |
| DB06 |                        | FD30S       | E21          | -01_Basement | 2050   | 810   | 810x2050mm Base-Second-Third    |  |  |  |  |
| DB07 |                        | FD20        | E21          | -01_Basement | 2050   | 810   | 810x2050mm Base-Second-Third    |  |  |  |  |
| DB08 |                        |             | C4           | -01_Basement | 2050   | 800   | 800x2050mm                      |  |  |  |  |
| DB09 |                        |             | B1           | -01_Basement | 2050   | 810   | 810 x 2050mm Basement Store     |  |  |  |  |
| DB10 |                        |             | E94          | -01_Basement | 2050   | 850   | 850x2050 Wardrobe               |  |  |  |  |
| DB11 |                        |             | E94          | -01_Basement | 2050   | 850   | 850x2050 Wardrobe               |  |  |  |  |
| DB13 |                        |             | E84          | -01_Basement | 2100   | 1700  | Sliding Folding 4 Leaves 2100   |  |  |  |  |
| DB14 |                        |             | E84          | -01_Basement | 2100   | 1700  | Sliding Folding 4 Leaves 2100   |  |  |  |  |
| DB15 |                        |             | E70          | -01_Basement | 1600   | 710   | 710 x1600mm Under Stairs        |  |  |  |  |
| DB16 |                        |             | E77          | -01_Basement | 2400   | 1200  | 1200x2400mm Cupboard            |  |  |  |  |
| DB17 |                        |             | 16           | -01_Basement | 2400   | 810   | 810x2400mm                      |  |  |  |  |
| DG01 | EXISTING               |             | E76          | 00_Ground    | 2400   | 1110  | 1110x2400mm Front               |  |  |  |  |
| DG02 |                        |             | E42          | 00_Ground    | 2400   | 910   | 910x2400mm                      |  |  |  |  |
| DG03 |                        | FD20        | E33          | 00_Ground    | 2400   | 860   | 860x2400mm                      |  |  |  |  |
| DG04 |                        |             | B10          | 00_Ground    | 2050   | 710   | 710 x 2050mm 2nd 3rd + Basement |  |  |  |  |
| DG05 |                        | FD20        | E27          | 00_Ground    | 2400   | 910   | 910x2400mm                      |  |  |  |  |

| Proposed Door Schedule |          |             |              |           |        |       |                                 |  |  |
|------------------------|----------|-------------|--------------|-----------|--------|-------|---------------------------------|--|--|
| Mark                   | Comments | Fire Rating | Type<br>Mark | Level     | Height | Width | Туре                            |  |  |
| DG06                   |          |             | E73          | 00 Ground | 2400   | 910   | 910 x 2400 Ground               |  |  |
| DG07                   |          | FD20        | E27          | 00_Ground | 2400   | 910   | 910x2400mm                      |  |  |
| DG08                   |          |             | 18           | 00_Ground | 2050   | 710   | 710x2050mm                      |  |  |
| DG09                   |          |             | E27          | 00_Ground | 2400   | 910   | 910x2400mm                      |  |  |
| DF01                   |          | FD30S       | E75          | 01_First  | 2400   | 810   | 810x2400mm                      |  |  |
| DF02                   |          | FD20        | E26          | 01_First  | 2400   | 910   | 810x2400mm                      |  |  |
| DF03                   |          |             | E100         | 01_First  | 2400   | 1400  | 1400x2400mm Cupboard            |  |  |
| DF04                   |          | FD20        | E26          | 01_First  | 2400   | 910   | 810x2400mm                      |  |  |
| DF06                   |          |             | 16           | 01_First  | 2400   | 810   | 810x2400mm                      |  |  |
| DF07                   |          |             | E77          | 01_First  | 2400   | 1200  | 1200x2400mm Cupboard            |  |  |
| DG05                   |          |             | E98          | 01_First  | 2400   | 1200  | 1200x2400mm Wardrobe            |  |  |
| DS01                   |          | FD30S       | E13          | 02_Second | 2050   | 810   | 810x2050mm Base-Second-Third    |  |  |
| DS02                   |          | FD20        | E13          | 02_Second | 2050   | 810   | 810x2050mm Base-Second-Third    |  |  |
| DS03                   |          |             | E100         | 02_Second | 2400   | 1400  | 1400x2400mm Cupboard            |  |  |
| DS04                   |          | FD20        | E13          | 02_Second | 2050   | 810   | 810x2050mm Base-Second-Third    |  |  |
| DS05                   |          |             | E82          | 02_Second | 2160   | 1200  | 1200x2160mm Folding             |  |  |
| DS06                   |          | FD20        | 11           | 02_Second | 2050   | 810   | 810x2050mm Base-Second-Third    |  |  |
| DS07                   |          |             | E77          | 02_Second | 2400   | 1200  | 1200x2400mm Cupboard            |  |  |
| DT01                   |          | FD30S       | E21          | 03_Third  | 2050   | 810   | 810x2050mm Base-Second-Third    |  |  |
| DT02                   |          |             | E88          | 03_Third  | 2050   | 700   | 700x2050mm Folding              |  |  |
| DT03                   |          |             | E98          | 03_Third  | 2400   | 1200  | 1200x2400mm Wardrobe            |  |  |
| DT04                   |          |             | E64          | 03_Third  | 2050   | 710   | 710 x 2050mm 2nd 3rd + Basement |  |  |
| DT05                   |          |             | 11           | 03_Third  | 2050   | 810   | 810x2050mm Base-Second-Third    |  |  |
| DT06                   |          |             | E22          | 03_Third  | 2050   | 710   | 710x2050mm                      |  |  |
| DT07                   |          |             | E5           | 03_Third  | 2050   | 910   | 910x2050mm                      |  |  |
| DT08                   |          | FD30S       | E21          | 03_Third  | 2050   | 810   | 810x2050mm Base-Second-Third    |  |  |