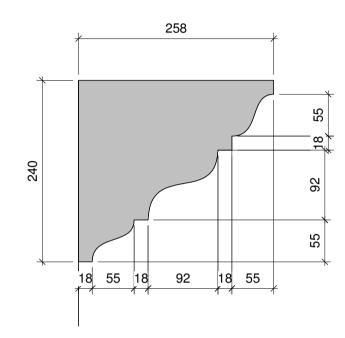

Existing CG-02 profile in Ground Floor Hall

Existing CG-01 profile in Ground Floor Living Room

**00 Proposed Cornice Plan - Ground Floor** 1 : 100 1 : 100

Notes:

 $\sim$ 

 $\neg$ 

FIRST FLOOR

# Proposed Cornice Profiles

**01 Proposed Cornice Plan - First Floor** 1:100

**02 Proposed Cornice Plan - Second Floor** 1:100

1:100