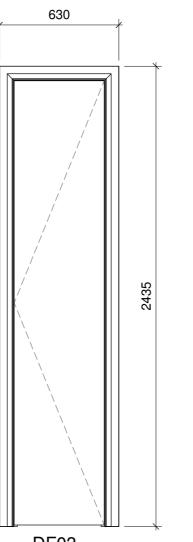

DF07

Drawing Originator AVVV inspired environm environments London - 7 Birchin Lane, London, EC3V 3BW020 7160 6000Bristol - Rivergate House, Bristol, BS1 6LS0117 923 2535Plymouth - East Quay House, Plymouth, PL4 0HN01752 261 282 **RIBA** Chartered Practice www.aww-uk.com Project Title 82 Guilford Street \_\_\_\_\_ Bloomsbury, London. WC1N 1DF

Drawing Title Door Elevations

| Scale             | Sheet            | Drawn | C        | hecked | Date | Э       |
|-------------------|------------------|-------|----------|--------|------|---------|
| 1:20              | A0               | DB    | J        | IB     | 15   | /07/201 |
| Status            | Project No.      |       |          |        |      |         |
| Planning          |                  |       |          | 331    | 7    |         |
| Drawing Reference | Drawing          | No.   | Revision |        |      |         |
| AWW-3317-A        | 062 <sup>-</sup> | 1     | А        |        |      |         |