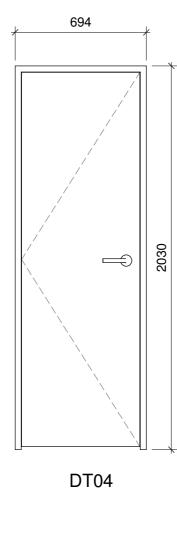

|       | Proposed Door Schedule |             |              |              |        |       |                                 |      | Proposed Door Schedule |             |              |           |        |       |                                 |
|-------|------------------------|-------------|--------------|--------------|--------|-------|---------------------------------|------|------------------------|-------------|--------------|-----------|--------|-------|---------------------------------|
| Mark  | Comments               | Fire Rating | Type<br>Mark | Level        | Height | Width | Туре                            | Mark | Comments               | Fire Rating | Type<br>Mark | Level     | Height | Width | Туре                            |
| B01   |                        |             | E1           | -01_Basement | 2050   | 910   | 910x2050mm Basement Ext         | DG06 |                        |             | E73          | 00_Ground | 2400   | 910   | 910 x 2400 Ground               |
| 302   |                        |             | E2           | -01_Basement | 2050   | 810   | 810x2050mm Basement Lobby       | DG07 |                        | FD20        | E27          | 00_Ground | 2400   | 910   | 910x2400mm                      |
| 303   |                        |             | B1           | -01_Basement | 2050   | 810   | 810 x 2050mm Basement Store     | DG08 |                        |             | 18           | 00_Ground | 2050   | 710   | 710x2050mm                      |
| 304   |                        |             | B1           | -01_Basement | 2050   | 810   | 810 x 2050mm Basement Store     | DG09 |                        |             | E27          | 00_Ground | 2400   | 910   | 910x2400mm                      |
| 305   |                        | FD20        | E21          | -01_Basement | 2050   | 810   | 810x2050mm Base-Second-Third    | DF01 |                        | FD30S       | E75          | 01_First  | 2400   | 810   | 810x2400mm                      |
| B06   |                        | FD30S       | E21          | -01_Basement | 2050   | 810   | 810x2050mm Base-Second-Third    | DF02 |                        | FD20        | E26          | 01_First  | 2400   | 910   | 810x2400mm                      |
| B07   |                        | FD20        | E21          | -01_Basement | 2050   | 810   | 810x2050mm Base-Second-Third    | DF03 |                        |             | E100         | 01_First  | 2400   | 1400  | 1400x2400mm Cupboard            |
| B08   |                        |             | C4           | -01_Basement | 2050   | 800   | 800x2050mm                      | DF04 |                        | FD20        | E26          | 01_First  | 2400   | 910   | 810x2400mm                      |
| B09   |                        |             | B1           | -01_Basement | 2050   | 810   | 810 x 2050mm Basement Store     | DF06 |                        |             | 16           | 01_First  | 2400   | 810   | 810x2400mm                      |
| B10   |                        |             | E94          | -01_Basement | 2050   | 850   | 850x2050 Wardrobe               | DF07 |                        |             | E77          | 01_First  | 2400   | 1200  | 1200x2400mm Cupboard            |
| B11   |                        |             | E94          | -01_Basement | 2050   | 850   | 850x2050 Wardrobe               | DG05 |                        |             | E98          | 01_First  | 2400   | 1200  | 1200x2400mm Wardrobe            |
| B13   |                        |             | E84          | -01_Basement | 2100   | 1700  | Sliding Folding 4 Leaves 2100   | DS01 |                        | FD30S       | E13          | 02_Second | 2050   | 810   | 810x2050mm Base-Second-Third    |
| B14   |                        |             | E84          | -01_Basement | 2100   | 1700  | Sliding Folding 4 Leaves 2100   | DS02 |                        | FD20        | E13          | 02_Second | 2050   | 810   | 810x2050mm Base-Second-Third    |
| B15   |                        |             | E70          | -01_Basement | 1600   | 710   | 710 x1600mm Under Stairs        | DS03 |                        |             | E100         | 02_Second | 2400   | 1400  | 1400x2400mm Cupboard            |
| B16   |                        |             | E77          | -01_Basement | 2400   | 1200  | 1200x2400mm Cupboard            | DS04 |                        | FD20        | E13          | 02_Second | 2050   | 810   | 810x2050mm Base-Second-Third    |
| B17   |                        |             | 16           | -01_Basement | 2400   | 810   | 810x2400mm                      | DS05 |                        |             | E82          | 02_Second | 2160   | 1200  | 1200x2160mm Folding             |
| G01 E | EXISTING               |             | E76          | 00_Ground    | 2400   | 1110  | 1110x2400mm Front               | DS06 |                        | FD20        | 11           | 02_Second | 2050   | 810   | 810x2050mm Base-Second-Third    |
| G02   |                        |             | E42          | 00_Ground    | 2400   | 910   | 910x2400mm                      | DS07 |                        |             | E77          | 02_Second | 2400   | 1200  | 1200x2400mm Cupboard            |
| G03   |                        | FD20        | E33          | 00_Ground    | 2400   | 860   | 860x2400mm                      | DT01 |                        | FD30S       | E21          | 03_Third  | 2050   | 810   | 810x2050mm Base-Second-Third    |
| G04   |                        |             | B10          | 00_Ground    | 2050   | 710   | 710 x 2050mm 2nd 3rd + Basement | DT02 |                        |             | E88          | 03_Third  | 2050   | 700   | 700x2050mm Folding              |
| G05   |                        | FD20        | E27          | 00_Ground    | 2400   | 910   | 910x2400mm                      | DT03 |                        |             | E98          | 03_Third  | 2400   | 1200  | 1200x2400mm Wardrobe            |
|       |                        |             |              |              |        |       |                                 | DT04 |                        |             | E64          | 03_Third  | 2050   | 710   | 710 x 2050mm 2nd 3rd + Basement |
|       |                        |             |              |              |        |       |                                 | DT05 |                        |             | 11           | 03_Third  | 2050   | 810   | 810x2050mm Base-Second-Third    |
|       |                        |             |              |              |        |       |                                 | DT06 |                        |             | E22          | 03_Third  | 2050   | 710   | 710x2050mm                      |
|       |                        |             |              |              |        |       |                                 | DT07 |                        |             | E5           | 03_Third  | 2050   | 910   | 910x2050mm                      |
|       |                        |             |              |              |        |       |                                 | DT08 |                        | FD30S       | E21          | 03 Third  | 2050   | 810   | 810x2050mm Base-Second-Third    |

| Proposed Door Schedule |          |             |              |           |        |       |                                 |  |  |
|------------------------|----------|-------------|--------------|-----------|--------|-------|---------------------------------|--|--|
| Mark                   | Comments | Fire Rating | Type<br>Mark | Level     | Height | Width | Туре                            |  |  |
| DG06                   |          |             | E73          | 00 Ground | 2400   | 910   | 910 x 2400 Ground               |  |  |
| DG07                   |          | FD20        | E27          | 00_Ground | 2400   | 910   | 910x2400mm                      |  |  |
| DG08                   |          |             | 18           | 00_Ground | 2050   | 710   | 710x2050mm                      |  |  |
| DG09                   |          |             | E27          | 00_Ground | 2400   | 910   | 910x2400mm                      |  |  |
| DF01                   |          | FD30S       | E75          | 01_First  | 2400   | 810   | 810x2400mm                      |  |  |
| DF02                   |          | FD20        | E26          | 01_First  | 2400   | 910   | 810x2400mm                      |  |  |
| DF03                   |          |             | E100         | 01_First  | 2400   | 1400  | 1400x2400mm Cupboard            |  |  |
| DF04                   |          | FD20        | E26          | 01_First  | 2400   | 910   | 810x2400mm                      |  |  |
| DF06                   |          |             | 16           | 01_First  | 2400   | 810   | 810x2400mm                      |  |  |
| DF07                   |          |             | E77          | 01_First  | 2400   | 1200  | 1200x2400mm Cupboard            |  |  |
| DG05                   |          |             | E98          | 01_First  | 2400   | 1200  | 1200x2400mm Wardrobe            |  |  |
| DS01                   |          | FD30S       | E13          | 02_Second | 2050   | 810   | 810x2050mm Base-Second-Third    |  |  |
| DS02                   |          | FD20        | E13          | 02_Second | 2050   | 810   | 810x2050mm Base-Second-Third    |  |  |
| DS03                   |          |             | E100         | 02_Second | 2400   | 1400  | 1400x2400mm Cupboard            |  |  |
| DS04                   |          | FD20        | E13          | 02_Second | 2050   | 810   | 810x2050mm Base-Second-Third    |  |  |
| DS05                   |          |             | E82          | 02_Second | 2160   | 1200  | 1200x2160mm Folding             |  |  |
| DS06                   |          | FD20        | 11           | 02_Second | 2050   | 810   | 810x2050mm Base-Second-Third    |  |  |
| DS07                   |          |             | E77          | 02_Second | 2400   | 1200  | 1200x2400mm Cupboard            |  |  |
| DT01                   |          | FD30S       | E21          | 03_Third  | 2050   | 810   | 810x2050mm Base-Second-Third    |  |  |
| DT02                   |          |             | E88          | 03_Third  | 2050   | 700   | 700x2050mm Folding              |  |  |
| DT03                   |          |             | E98          | 03_Third  | 2400   | 1200  | 1200x2400mm Wardrobe            |  |  |
| DT04                   |          |             | E64          | 03_Third  | 2050   | 710   | 710 x 2050mm 2nd 3rd + Basement |  |  |
| DT05                   |          |             | 11           | 03_Third  | 2050   | 810   | 810x2050mm Base-Second-Third    |  |  |
| DT06                   |          |             | E22          | 03_Third  | 2050   | 710   | 710x2050mm                      |  |  |
| DT07                   |          |             | E5           | 03_Third  | 2050   | 910   | 910x2050mm                      |  |  |
| DT08                   |          | FD30S       | E21          | 03_Third  | 2050   | 810   | 810x2050mm Base-Second-Third    |  |  |