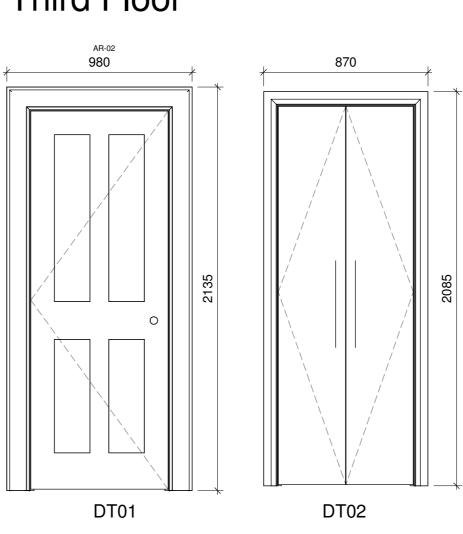

|       | Proposed Door Schedule |             |              |              |        |       |                                 |      | Proposed Door Schedule |             |              |           |        |       |                                 |
|-------|------------------------|-------------|--------------|--------------|--------|-------|---------------------------------|------|------------------------|-------------|--------------|-----------|--------|-------|---------------------------------|
| Mark  | Comments               | Fire Rating | Type<br>Mark | Level        | Height | Width | Туре                            | Mark | Comments               | Fire Rating | Type<br>Mark | Level     | Height | Width | Туре                            |
| B01   |                        |             | E1           | -01_Basement | 2050   | 910   | 910x2050mm Basement Ext         | DG06 |                        |             | E73          | 00_Ground | 2400   | 910   | 910 x 2400 Ground               |
| 302   |                        |             | E2           | -01_Basement | 2050   | 810   | 810x2050mm Basement Lobby       | DG07 |                        | FD20        | E27          | 00_Ground | 2400   | 910   | 910x2400mm                      |
| 303   |                        |             | B1           | -01_Basement | 2050   | 810   | 810 x 2050mm Basement Store     | DG08 |                        |             | 18           | 00_Ground | 2050   | 710   | 710x2050mm                      |
| 304   |                        |             | B1           | -01_Basement | 2050   | 810   | 810 x 2050mm Basement Store     | DG09 |                        |             | E27          | 00_Ground | 2400   | 910   | 910x2400mm                      |
| 305   |                        | FD20        | E21          | -01_Basement | 2050   | 810   | 810x2050mm Base-Second-Third    | DF01 |                        | FD30S       | E75          | 01_First  | 2400   | 810   | 810x2400mm                      |
| B06   |                        | FD30S       | E21          | -01_Basement | 2050   | 810   | 810x2050mm Base-Second-Third    | DF02 |                        | FD20        | E26          | 01_First  | 2400   | 910   | 810x2400mm                      |
| B07   |                        | FD20        | E21          | -01_Basement | 2050   | 810   | 810x2050mm Base-Second-Third    | DF03 |                        |             | E100         | 01_First  | 2400   | 1400  | 1400x2400mm Cupboard            |
| B08   |                        |             | C4           | -01_Basement | 2050   | 800   | 800x2050mm                      | DF04 |                        | FD20        | E26          | 01_First  | 2400   | 910   | 810x2400mm                      |
| B09   |                        |             | B1           | -01_Basement | 2050   | 810   | 810 x 2050mm Basement Store     | DF06 |                        |             | 16           | 01_First  | 2400   | 810   | 810x2400mm                      |
| B10   |                        |             | E94          | -01_Basement | 2050   | 850   | 850x2050 Wardrobe               | DF07 |                        |             | E77          | 01_First  | 2400   | 1200  | 1200x2400mm Cupboard            |
| B11   |                        |             | E94          | -01_Basement | 2050   | 850   | 850x2050 Wardrobe               | DG05 |                        |             | E98          | 01_First  | 2400   | 1200  | 1200x2400mm Wardrobe            |
| B13   |                        |             | E84          | -01_Basement | 2100   | 1700  | Sliding Folding 4 Leaves 2100   | DS01 |                        | FD30S       | E13          | 02_Second | 2050   | 810   | 810x2050mm Base-Second-Third    |
| B14   |                        |             | E84          | -01_Basement | 2100   | 1700  | Sliding Folding 4 Leaves 2100   | DS02 |                        | FD20        | E13          | 02_Second | 2050   | 810   | 810x2050mm Base-Second-Third    |
| B15   |                        |             | E70          | -01_Basement | 1600   | 710   | 710 x1600mm Under Stairs        | DS03 |                        |             | E100         | 02_Second | 2400   | 1400  | 1400x2400mm Cupboard            |
| B16   |                        |             | E77          | -01_Basement | 2400   | 1200  | 1200x2400mm Cupboard            | DS04 |                        | FD20        | E13          | 02_Second | 2050   | 810   | 810x2050mm Base-Second-Third    |
| B17   |                        |             | 16           | -01_Basement | 2400   | 810   | 810x2400mm                      | DS05 |                        |             | E82          | 02_Second | 2160   | 1200  | 1200x2160mm Folding             |
| G01 E | EXISTING               |             | E76          | 00_Ground    | 2400   | 1110  | 1110x2400mm Front               | DS06 |                        | FD20        | 11           | 02_Second | 2050   | 810   | 810x2050mm Base-Second-Third    |
| G02   |                        |             | E42          | 00_Ground    | 2400   | 910   | 910x2400mm                      | DS07 |                        |             | E77          | 02_Second | 2400   | 1200  | 1200x2400mm Cupboard            |
| G03   |                        | FD20        | E33          | 00_Ground    | 2400   | 860   | 860x2400mm                      | DT01 |                        | FD30S       | E21          | 03_Third  | 2050   | 810   | 810x2050mm Base-Second-Third    |
| G04   |                        |             | B10          | 00_Ground    | 2050   | 710   | 710 x 2050mm 2nd 3rd + Basement | DT02 |                        |             | E88          | 03_Third  | 2050   | 700   | 700x2050mm Folding              |
| G05   |                        | FD20        | E27          | 00_Ground    | 2400   | 910   | 910x2400mm                      | DT03 |                        |             | E98          | 03_Third  | 2400   | 1200  | 1200x2400mm Wardrobe            |
|       |                        |             |              |              |        |       |                                 | DT04 |                        |             | E64          | 03_Third  | 2050   | 710   | 710 x 2050mm 2nd 3rd + Basement |
|       |                        |             |              |              |        |       |                                 | DT05 |                        |             | 11           | 03_Third  | 2050   | 810   | 810x2050mm Base-Second-Third    |
|       |                        |             |              |              |        |       |                                 | DT06 |                        |             | E22          | 03_Third  | 2050   | 710   | 710x2050mm                      |
|       |                        |             |              |              |        |       |                                 | DT07 |                        |             | E5           | 03_Third  | 2050   | 910   | 910x2050mm                      |
|       |                        |             |              |              |        |       |                                 | DT08 |                        | FD30S       | E21          | 03 Third  | 2050   | 810   | 810x2050mm Base-Second-Third    |

| Proposed Door Schedule |          |             |              |           |        |       |                                 |  |  |
|------------------------|----------|-------------|--------------|-----------|--------|-------|---------------------------------|--|--|
| Mark                   | Comments | Fire Rating | Type<br>Mark | Level     | Height | Width | Туре                            |  |  |
| DG06                   |          |             | E73          | 00 Ground | 2400   | 910   | 910 x 2400 Ground               |  |  |
| DG07                   |          | FD20        | E27          | 00_Ground | 2400   | 910   | 910x2400mm                      |  |  |
| DG08                   |          |             | 18           | 00_Ground | 2050   | 710   | 710x2050mm                      |  |  |
| DG09                   |          |             | E27          | 00_Ground | 2400   | 910   | 910x2400mm                      |  |  |
| DF01                   |          | FD30S       | E75          | 01_First  | 2400   | 810   | 810x2400mm                      |  |  |
| DF02                   |          | FD20        | E26          | 01_First  | 2400   | 910   | 810x2400mm                      |  |  |
| DF03                   |          |             | E100         | 01_First  | 2400   | 1400  | 1400x2400mm Cupboard            |  |  |
| DF04                   |          | FD20        | E26          | 01_First  | 2400   | 910   | 810x2400mm                      |  |  |
| DF06                   |          |             | 16           | 01_First  | 2400   | 810   | 810x2400mm                      |  |  |
| DF07                   |          |             | E77          | 01_First  | 2400   | 1200  | 1200x2400mm Cupboard            |  |  |
| DG05                   |          |             | E98          | 01_First  | 2400   | 1200  | 1200x2400mm Wardrobe            |  |  |
| DS01                   |          | FD30S       | E13          | 02_Second | 2050   | 810   | 810x2050mm Base-Second-Third    |  |  |
| DS02                   |          | FD20        | E13          | 02_Second | 2050   | 810   | 810x2050mm Base-Second-Third    |  |  |
| DS03                   |          |             | E100         | 02_Second | 2400   | 1400  | 1400x2400mm Cupboard            |  |  |
| DS04                   |          | FD20        | E13          | 02_Second | 2050   | 810   | 810x2050mm Base-Second-Third    |  |  |
| DS05                   |          |             | E82          | 02_Second | 2160   | 1200  | 1200x2160mm Folding             |  |  |
| DS06                   |          | FD20        | 11           | 02_Second | 2050   | 810   | 810x2050mm Base-Second-Third    |  |  |
| DS07                   |          |             | E77          | 02_Second | 2400   | 1200  | 1200x2400mm Cupboard            |  |  |
| DT01                   |          | FD30S       | E21          | 03_Third  | 2050   | 810   | 810x2050mm Base-Second-Third    |  |  |
| DT02                   |          |             | E88          | 03_Third  | 2050   | 700   | 700x2050mm Folding              |  |  |
| DT03                   |          |             | E98          | 03_Third  | 2400   | 1200  | 1200x2400mm Wardrobe            |  |  |
| DT04                   |          |             | E64          | 03_Third  | 2050   | 710   | 710 x 2050mm 2nd 3rd + Basement |  |  |
| DT05                   |          |             | 11           | 03_Third  | 2050   | 810   | 810x2050mm Base-Second-Third    |  |  |
| DT06                   |          |             | E22          | 03_Third  | 2050   | 710   | 710x2050mm                      |  |  |
| DT07                   |          |             | E5           | 03_Third  | 2050   | 910   | 910x2050mm                      |  |  |
| DT08                   |          | FD30S       | E21          | 03_Third  | 2050   | 810   | 810x2050mm Base-Second-Third    |  |  |