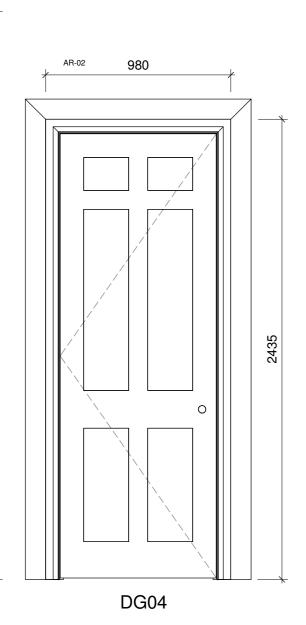

DG04

<u> </u>

 $\neg$ 

|      | Proposed Door Schedule |             |              |              |        |       |                                 |  |  |  |  |
|------|------------------------|-------------|--------------|--------------|--------|-------|---------------------------------|--|--|--|--|
| Mark | Comments               | Fire Rating | Type<br>Mark | Level        | Height | Width | Туре                            |  |  |  |  |
| DB01 |                        |             | E1           | -01 Basement | 2050   | 910   | 910x2050mm Basement Ext         |  |  |  |  |
| DB02 |                        |             | E2           | -01_Basement | 2050   | 810   | 810x2050mm Basement Lobby       |  |  |  |  |
| DB03 |                        |             | B1           | -01_Basement | 2050   | 810   | 810 x 2050mm Basement Store     |  |  |  |  |
| DB04 |                        |             | B1           | -01_Basement | 2050   | 810   | 810 x 2050mm Basement Store     |  |  |  |  |
| DB05 |                        | FD20        | E21          | -01_Basement | 2050   | 810   | 810x2050mm Base-Second-Third    |  |  |  |  |
| DB06 |                        | FD30S       | E21          | -01_Basement | 2050   | 810   | 810x2050mm Base-Second-Third    |  |  |  |  |
| DB07 |                        | FD20        | E21          | -01_Basement | 2050   | 810   | 810x2050mm Base-Second-Third    |  |  |  |  |
| DB08 |                        |             | C4           | -01_Basement | 2050   | 800   | 800x2050mm                      |  |  |  |  |
| DB09 |                        |             | B1           | -01_Basement | 2050   | 810   | 810 x 2050mm Basement Store     |  |  |  |  |
| DB10 |                        |             | E94          | -01_Basement | 2050   | 850   | 850x2050 Wardrobe               |  |  |  |  |
| DB11 |                        |             | E94          | -01_Basement | 2050   | 850   | 850x2050 Wardrobe               |  |  |  |  |
| DB13 |                        |             | E84          | -01_Basement | 2100   | 1700  | Sliding Folding 4 Leaves 2100   |  |  |  |  |
| DB14 |                        |             | E84          | -01_Basement | 2100   | 1700  | Sliding Folding 4 Leaves 2100   |  |  |  |  |
| DB15 |                        |             | E70          | -01_Basement | 1600   | 710   | 710 x1600mm Under Stairs        |  |  |  |  |
| DB16 |                        |             | E77          | -01_Basement | 2400   | 1200  | 1200x2400mm Cupboard            |  |  |  |  |
| DB17 |                        |             | 16           | -01_Basement | 2400   | 810   | 810x2400mm                      |  |  |  |  |
| DG01 | EXISTING               |             | E76          | 00_Ground    | 2400   | 1110  | 1110x2400mm Front               |  |  |  |  |
| DG02 |                        |             | E42          | 00_Ground    | 2400   | 910   | 910x2400mm                      |  |  |  |  |
| DG03 |                        | FD20        | E33          | 00_Ground    | 2400   | 860   | 860x2400mm                      |  |  |  |  |
| DG04 |                        |             | B10          | 00_Ground    | 2050   | 710   | 710 x 2050mm 2nd 3rd + Basement |  |  |  |  |
| DG05 |                        | FD20        | E27          | 00_Ground    | 2400   | 910   | 910x2400mm                      |  |  |  |  |