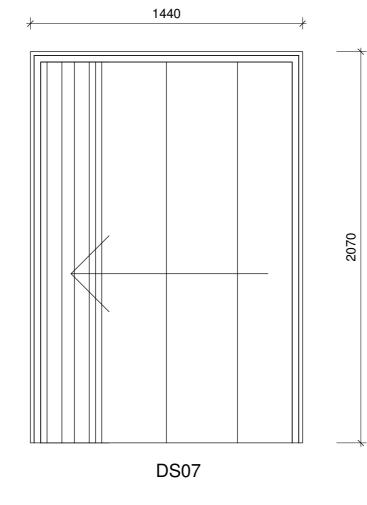

|       | Proposed Door Schedule |             |              |              |        |       |                                 |      | Proposed Door Schedule |             |              |           |        |       |                                 |
|-------|------------------------|-------------|--------------|--------------|--------|-------|---------------------------------|------|------------------------|-------------|--------------|-----------|--------|-------|---------------------------------|
| Mark  | Comments               | Fire Rating | Type<br>Mark | Level        | Height | Width | Туре                            | Mark | Comments               | Fire Rating | Type<br>Mark | Level     | Height | Width | Туре                            |
| B01   |                        |             | E1           | -01_Basement | 2050   | 910   | 910x2050mm Basement Ext         | DG06 |                        |             | E73          | 00_Ground | 2400   | 910   | 910 x 2400 Ground               |
| 302   |                        |             | E2           | -01_Basement | 2050   | 810   | 810x2050mm Basement Lobby       | DG07 |                        | FD20        | E27          | 00_Ground | 2400   | 910   | 910x2400mm                      |
| 303   |                        |             | B1           | -01_Basement | 2050   | 810   | 810 x 2050mm Basement Store     | DG08 |                        |             | 18           | 00_Ground | 2050   | 710   | 710x2050mm                      |
| 304   |                        |             | B1           | -01_Basement | 2050   | 810   | 810 x 2050mm Basement Store     | DG09 |                        |             | E27          | 00_Ground | 2400   | 910   | 910x2400mm                      |
| 305   |                        | FD20        | E21          | -01_Basement | 2050   | 810   | 810x2050mm Base-Second-Third    | DF01 |                        | FD30S       | E75          | 01_First  | 2400   | 810   | 810x2400mm                      |
| B06   |                        | FD30S       | E21          | -01_Basement | 2050   | 810   | 810x2050mm Base-Second-Third    | DF02 |                        | FD20        | E26          | 01_First  | 2400   | 910   | 810x2400mm                      |
| B07   |                        | FD20        | E21          | -01_Basement | 2050   | 810   | 810x2050mm Base-Second-Third    | DF03 |                        |             | E100         | 01_First  | 2400   | 1400  | 1400x2400mm Cupboard            |
| B08   |                        |             | C4           | -01_Basement | 2050   | 800   | 800x2050mm                      | DF04 |                        | FD20        | E26          | 01_First  | 2400   | 910   | 810x2400mm                      |
| B09   |                        |             | B1           | -01_Basement | 2050   | 810   | 810 x 2050mm Basement Store     | DF06 |                        |             | 16           | 01_First  | 2400   | 810   | 810x2400mm                      |
| B10   |                        |             | E94          | -01_Basement | 2050   | 850   | 850x2050 Wardrobe               | DF07 |                        |             | E77          | 01_First  | 2400   | 1200  | 1200x2400mm Cupboard            |
| B11   |                        |             | E94          | -01_Basement | 2050   | 850   | 850x2050 Wardrobe               | DG05 |                        |             | E98          | 01_First  | 2400   | 1200  | 1200x2400mm Wardrobe            |
| B13   |                        |             | E84          | -01_Basement | 2100   | 1700  | Sliding Folding 4 Leaves 2100   | DS01 |                        | FD30S       | E13          | 02_Second | 2050   | 810   | 810x2050mm Base-Second-Third    |
| B14   |                        |             | E84          | -01_Basement | 2100   | 1700  | Sliding Folding 4 Leaves 2100   | DS02 |                        | FD20        | E13          | 02_Second | 2050   | 810   | 810x2050mm Base-Second-Third    |
| B15   |                        |             | E70          | -01_Basement | 1600   | 710   | 710 x1600mm Under Stairs        | DS03 |                        |             | E100         | 02_Second | 2400   | 1400  | 1400x2400mm Cupboard            |
| B16   |                        |             | E77          | -01_Basement | 2400   | 1200  | 1200x2400mm Cupboard            | DS04 |                        | FD20        | E13          | 02_Second | 2050   | 810   | 810x2050mm Base-Second-Third    |
| B17   |                        |             | 16           | -01_Basement | 2400   | 810   | 810x2400mm                      | DS05 |                        |             | E82          | 02_Second | 2160   | 1200  | 1200x2160mm Folding             |
| G01 E | EXISTING               |             | E76          | 00_Ground    | 2400   | 1110  | 1110x2400mm Front               | DS06 |                        | FD20        | 11           | 02_Second | 2050   | 810   | 810x2050mm Base-Second-Third    |
| G02   |                        |             | E42          | 00_Ground    | 2400   | 910   | 910x2400mm                      | DS07 |                        |             | E77          | 02_Second | 2400   | 1200  | 1200x2400mm Cupboard            |
| G03   |                        | FD20        | E33          | 00_Ground    | 2400   | 860   | 860x2400mm                      | DT01 |                        | FD30S       | E21          | 03_Third  | 2050   | 810   | 810x2050mm Base-Second-Third    |
| G04   |                        |             | B10          | 00_Ground    | 2050   | 710   | 710 x 2050mm 2nd 3rd + Basement | DT02 |                        |             | E88          | 03_Third  | 2050   | 700   | 700x2050mm Folding              |
| G05   |                        | FD20        | E27          | 00_Ground    | 2400   | 910   | 910x2400mm                      | DT03 |                        |             | E98          | 03_Third  | 2400   | 1200  | 1200x2400mm Wardrobe            |
|       |                        |             |              |              |        |       |                                 | DT04 |                        |             | E64          | 03_Third  | 2050   | 710   | 710 x 2050mm 2nd 3rd + Basement |
|       |                        |             |              |              |        |       |                                 | DT05 |                        |             | 11           | 03_Third  | 2050   | 810   | 810x2050mm Base-Second-Third    |
|       |                        |             |              |              |        |       |                                 | DT06 |                        |             | E22          | 03_Third  | 2050   | 710   | 710x2050mm                      |
|       |                        |             |              |              |        |       |                                 | DT07 |                        |             | E5           | 03_Third  | 2050   | 910   | 910x2050mm                      |
|       |                        |             |              |              |        |       |                                 | DT08 |                        | FD30S       | E21          | 03 Third  | 2050   | 810   | 810x2050mm Base-Second-Third    |

| Proposed Door Schedule |          |             |              |           |        |       |                                 |  |  |
|------------------------|----------|-------------|--------------|-----------|--------|-------|---------------------------------|--|--|
| Mark                   | Comments | Fire Rating | Type<br>Mark | Level     | Height | Width | Туре                            |  |  |
| DG06                   |          |             | E73          | 00 Ground | 2400   | 910   | 910 x 2400 Ground               |  |  |
| DG07                   |          | FD20        | E27          | 00_Ground | 2400   | 910   | 910x2400mm                      |  |  |
| DG08                   |          |             | 18           | 00_Ground | 2050   | 710   | 710x2050mm                      |  |  |
| DG09                   |          |             | E27          | 00_Ground | 2400   | 910   | 910x2400mm                      |  |  |
| DF01                   |          | FD30S       | E75          | 01_First  | 2400   | 810   | 810x2400mm                      |  |  |
| DF02                   |          | FD20        | E26          | 01_First  | 2400   | 910   | 810x2400mm                      |  |  |
| DF03                   |          |             | E100         | 01_First  | 2400   | 1400  | 1400x2400mm Cupboard            |  |  |
| DF04                   |          | FD20        | E26          | 01_First  | 2400   | 910   | 810x2400mm                      |  |  |
| DF06                   |          |             | 16           | 01_First  | 2400   | 810   | 810x2400mm                      |  |  |
| DF07                   |          |             | E77          | 01_First  | 2400   | 1200  | 1200x2400mm Cupboard            |  |  |
| DG05                   |          |             | E98          | 01_First  | 2400   | 1200  | 1200x2400mm Wardrobe            |  |  |
| DS01                   |          | FD30S       | E13          | 02_Second | 2050   | 810   | 810x2050mm Base-Second-Third    |  |  |
| DS02                   |          | FD20        | E13          | 02_Second | 2050   | 810   | 810x2050mm Base-Second-Third    |  |  |
| DS03                   |          |             | E100         | 02_Second | 2400   | 1400  | 1400x2400mm Cupboard            |  |  |
| DS04                   |          | FD20        | E13          | 02_Second | 2050   | 810   | 810x2050mm Base-Second-Third    |  |  |
| DS05                   |          |             | E82          | 02_Second | 2160   | 1200  | 1200x2160mm Folding             |  |  |
| DS06                   |          | FD20        | 11           | 02_Second | 2050   | 810   | 810x2050mm Base-Second-Third    |  |  |
| DS07                   |          |             | E77          | 02_Second | 2400   | 1200  | 1200x2400mm Cupboard            |  |  |
| DT01                   |          | FD30S       | E21          | 03_Third  | 2050   | 810   | 810x2050mm Base-Second-Third    |  |  |
| DT02                   |          |             | E88          | 03_Third  | 2050   | 700   | 700x2050mm Folding              |  |  |
| DT03                   |          |             | E98          | 03_Third  | 2400   | 1200  | 1200x2400mm Wardrobe            |  |  |
| DT04                   |          |             | E64          | 03_Third  | 2050   | 710   | 710 x 2050mm 2nd 3rd + Basement |  |  |
| DT05                   |          |             | 11           | 03_Third  | 2050   | 810   | 810x2050mm Base-Second-Third    |  |  |
| DT06                   |          |             | E22          | 03_Third  | 2050   | 710   | 710x2050mm                      |  |  |
| DT07                   |          |             | E5           | 03_Third  | 2050   | 910   | 910x2050mm                      |  |  |
| DT08                   |          | FD30S       | E21          | 03_Third  | 2050   | 810   | 810x2050mm Base-Second-Third    |  |  |