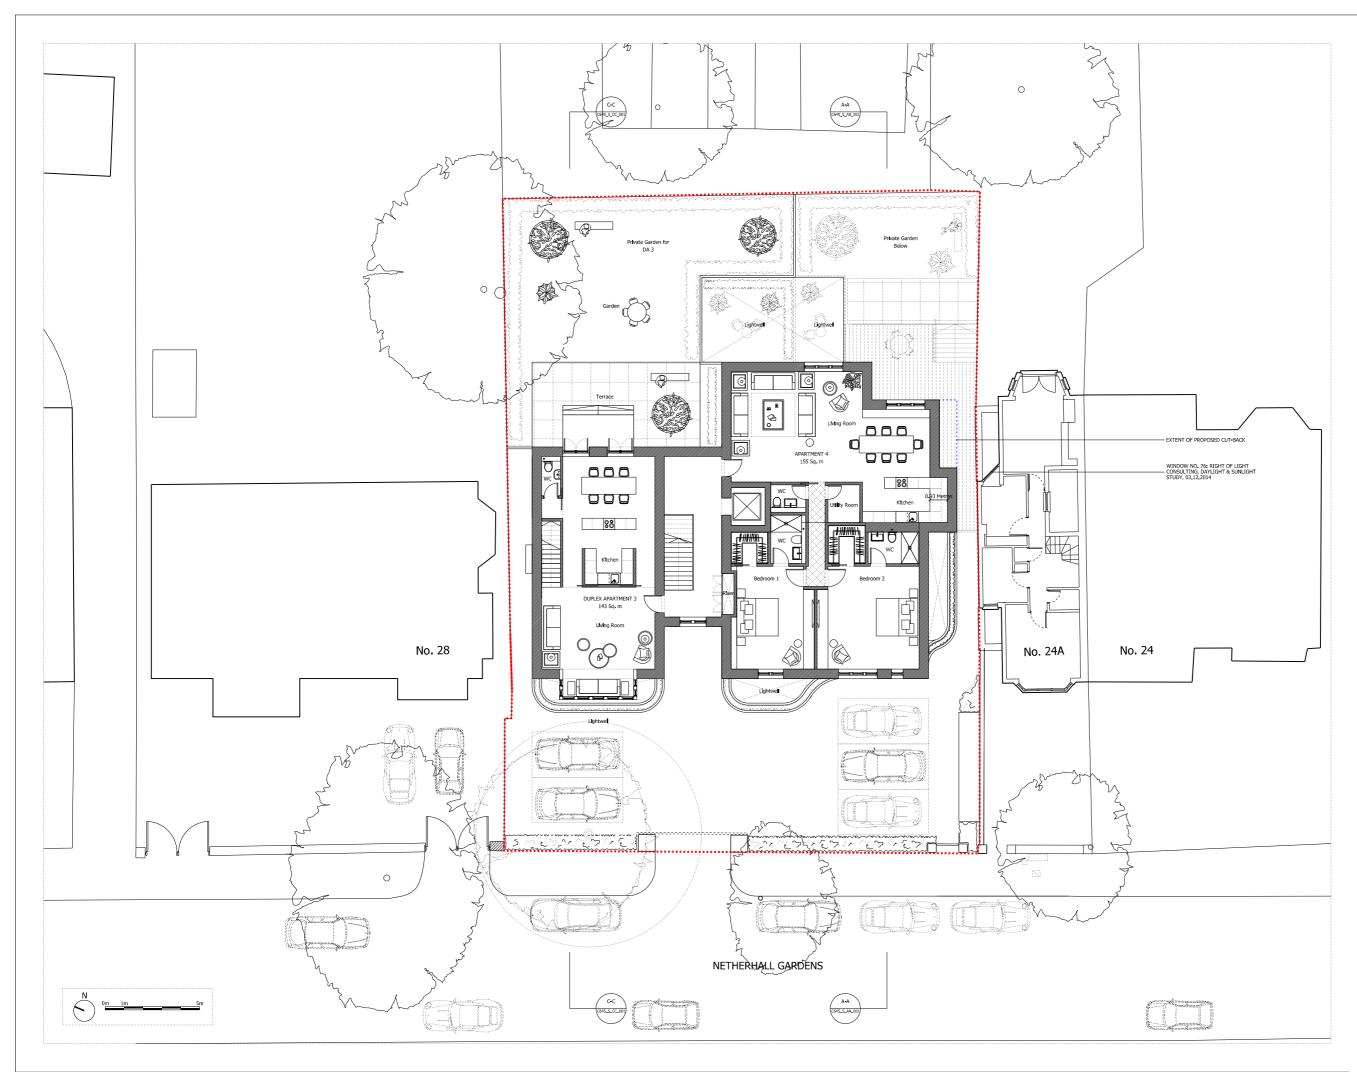

Proposed First Floor Plan

| Drawn      | Date           | Scale                  |
|------------|----------------|------------------------|
| GH         | 10/11/2014     | 1: 100@A1<br>1: 200@A3 |
| Job number | Drawing number | Revision               |
| 04009      | C645_P_01_002  | В                      |