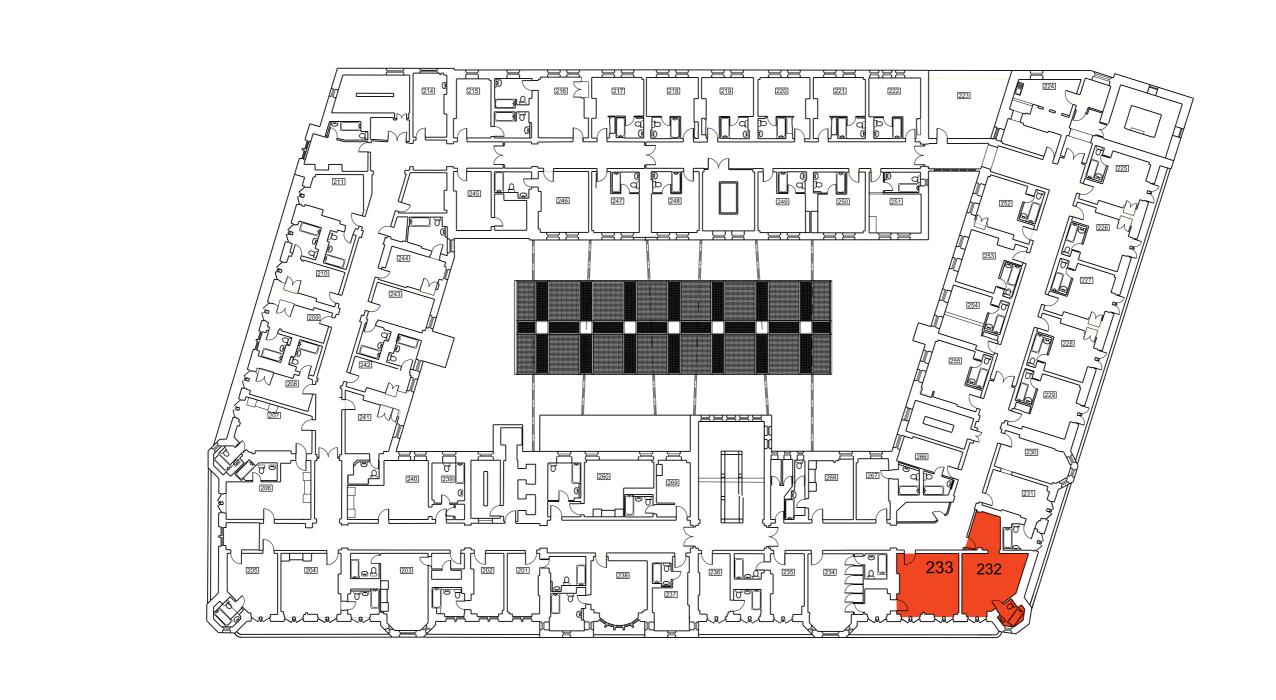

Areas highlighted in 'red' indicate location of Mock-Up Rooms undergoing Hard Refurbishment

30 Millbank London SW1P 4DU 4 (0) 20 7932 7600 www.epr.co.uk

ussell Hotel

sisting General Arrangement Plan

| Second Floor | PLANNING | 1:100 @ A0 | 17.11.14 | Project No | Type | Big | Number | Zomet.id | Rev | 10089 - T - 01 - 0214 - Z02 | 02