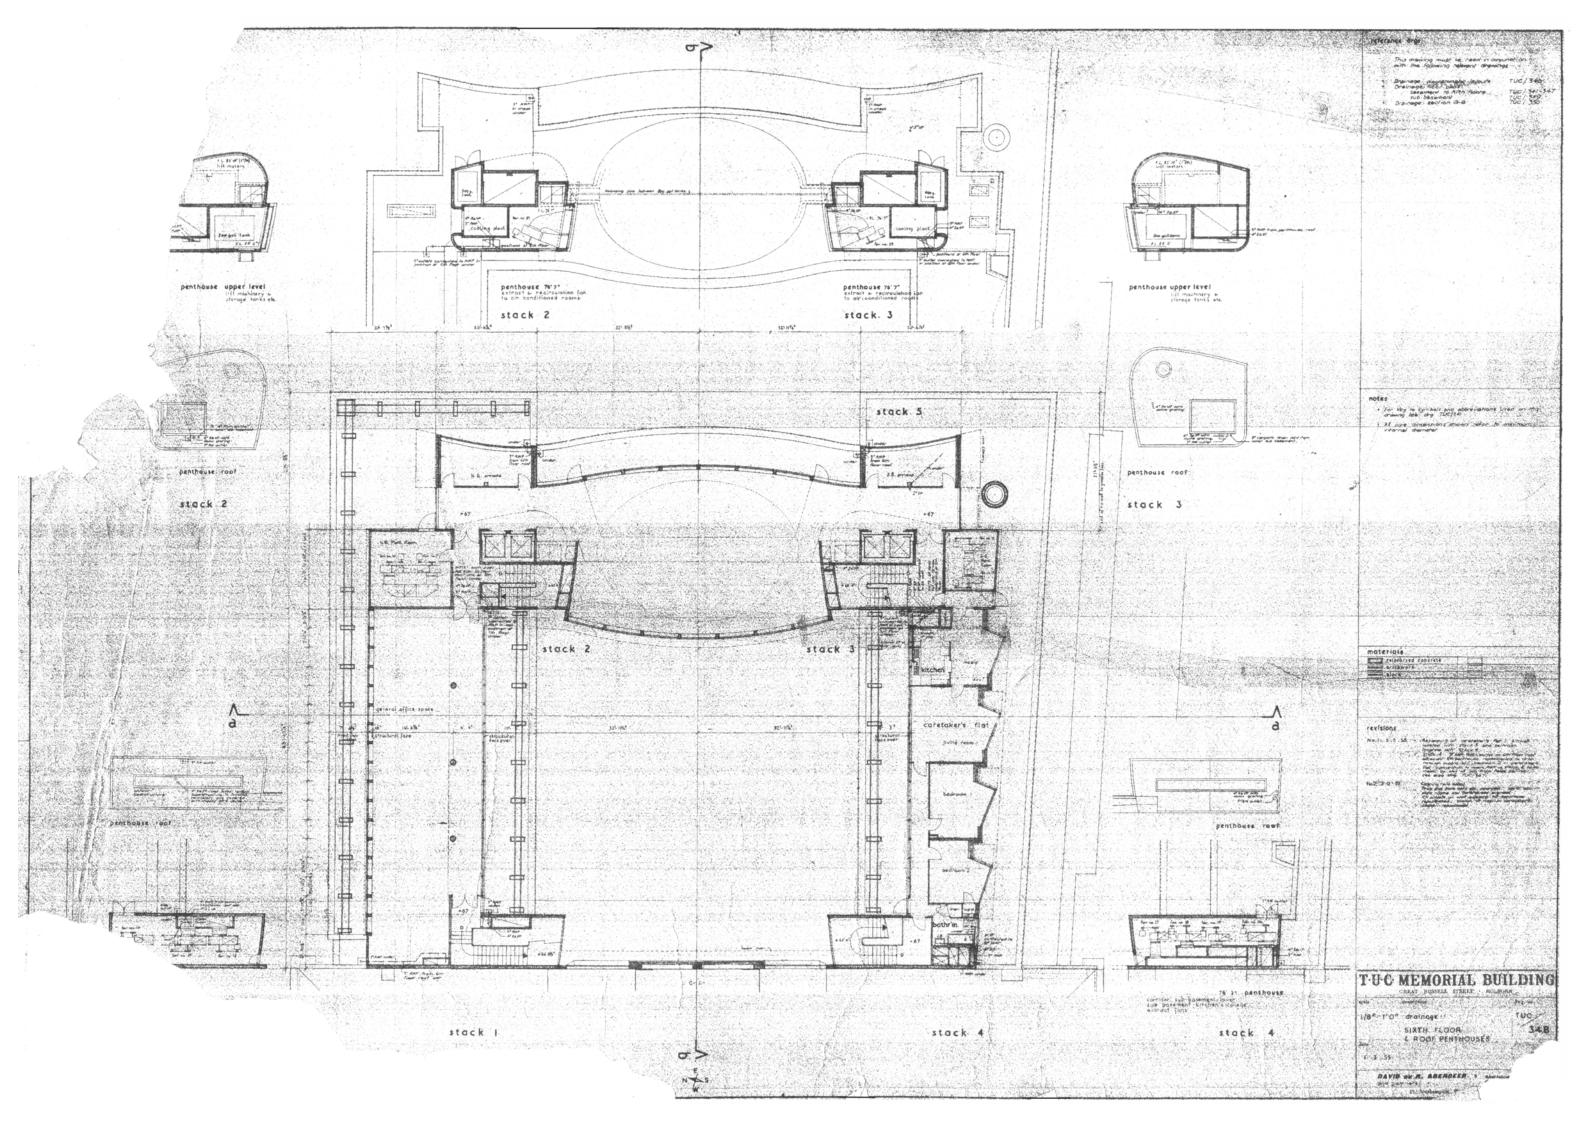

# 6.0 Appendix

## Historic Plans:

- 1957 Ground Floor Plan
- 1957 6th Floor and Roof Plans

### Guidelines for management drawings:

- Ground Floor Plan AnalysisRoof Plan Analysis
- Section AA Analysis
- Section BB Analysis
- Section CC Analysis
- Ground Floor Plan Guidelines
- 6th Floor Plan Guidelines
- Roof Plan Guidelines







|      |            | Key                                                                                                         |
|------|------------|-------------------------------------------------------------------------------------------------------------|
|      |            | / 1957 Original building fabric                                                                             |
|      |            | 1982 Core areas<br>refurbished                                                                              |
|      |            | 1987 Extensive refurbishment                                                                                |
|      |            | 1996 New glass roof over<br>Congress Hall, office toilet                                                    |
|