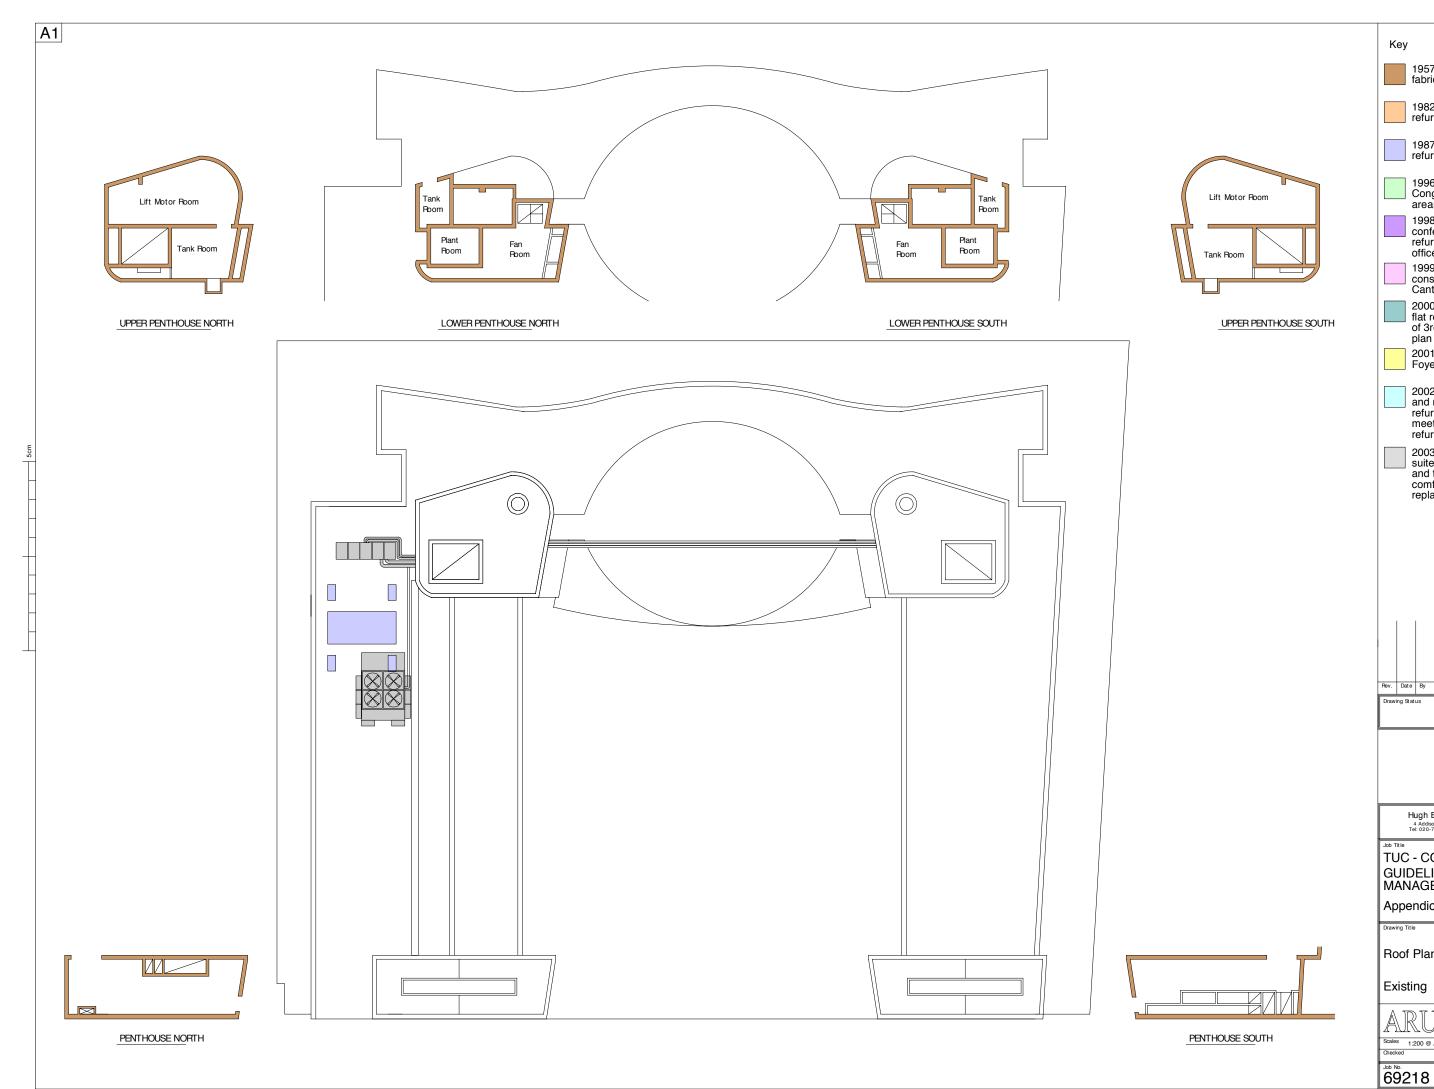

1957 Original building fabric 1982 Core areas refurbished 1987 Extensive refurbishment 1996 New glass roof over Congress Hall, office toilet areas refurbished 1998 Construction of Invision conference facility and refurbishment of first floor offices 1999 Meeting rooms constructed to replace Canteen 2000 General Secretary's flat refurbished, conversion of 3rd and 4th floor to open plan 2001 Congress Hall and Foyer areas refurbished 2002 Conference facilities and main reception refurbished, fifth floor meeting rooms and toilets refurbished. 2003 General Secretary's suite refurbished, kitchen and toilet areas refurbished, comfort cooling system replaced. Rev. Date By Description Drawing Status Hugh Brought on Architects 4 Addison Bridge Place, London W14 8XP Tel: 020-7602 8840 Fax: 020-7602 5254 lob Titl TUC - CONGRESS HOUSE GUIDELINES FOR MANAGEMENT Appendices Drawing Title Roof Plan Existing Ove Arup & Partners® ARU 13 Fitzroy Street London W1P6BQ Tel:02076361531Fax:0207580392 Л Scales 1:200 @ A3 Originator HBA