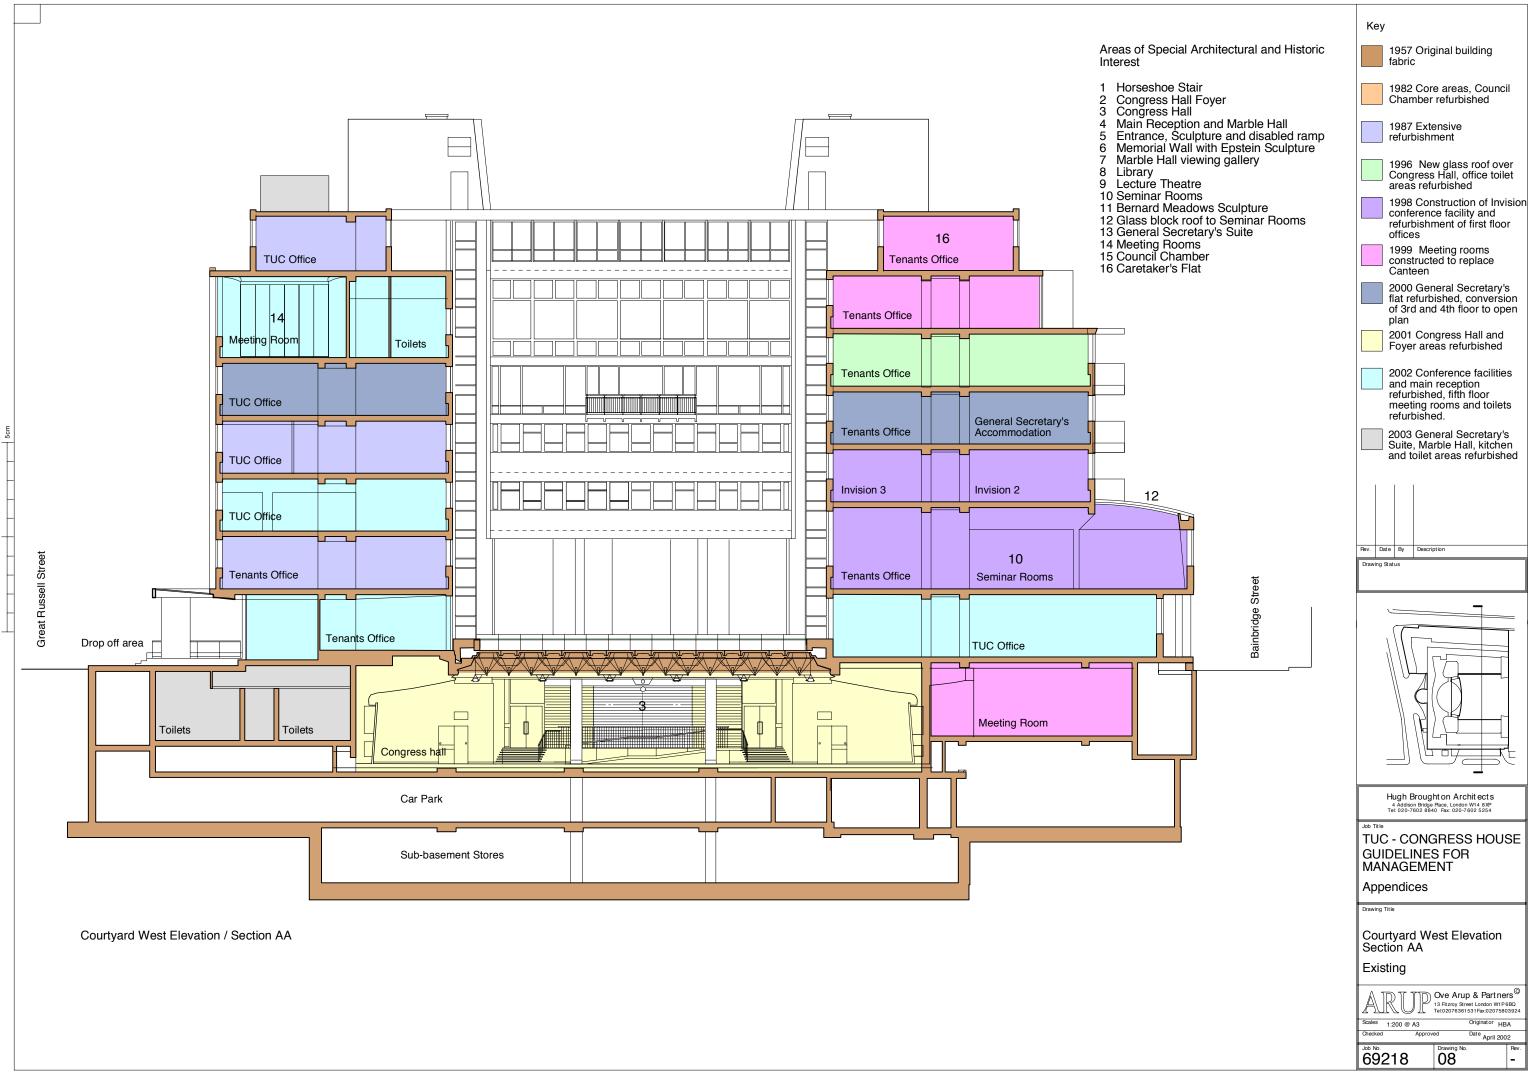

|      |            | Key                                                                                                         |
|------|------------|-------------------------------------------------------------------------------------------------------------|
|      |            | / 1957 Original building fabric                                                                             |
|      |            | 1982 Core areas<br>refurbished                                                                              |
|      |            | 1987 Extensive refurbishment                                                                                |
|      |            | 1996 New glass roof over<br>Congress Hall, office toilet                                                    |
|      |            | areas refurbished<br>1998 Construction of Invision<br>conference facility and                               |
|      |            | refurbishment of first floor<br>offices<br>1999 Meeting rooms                                               |
|      |            | Canteen                                                                                                     |
|      |            | 2000 General Secretary's<br>flat refurbished, conversion<br>of 3rd and 4th floor to open<br>plan            |
|      |            | 2001 Congress Hall and<br>Foyer areas refurbished                                                           |
|      |            | 2002 Conference facilities<br>and main reception<br>refurbiched, fifth floor                                |
|      |            | refurbished, fifth floor<br>meeting rooms and toilets<br>refurbished.                                       |
|      |            | 2003 General Secretary's<br>Suite, Marble Hall, kitchen<br>and toilet areas refurbished                     |
|      |            |                                                                                                             |
|      |            |                                                                                                             |
|      | Ba         |                                                                                                             |
|      | inbri      |                                                                                                             |
|      | dge Street |                                                                                                             |
|      | Stre       | Pev. Date By Description                                                                                    |
|      | et         | Drawing Status                                                                                              |
|      |            |                                                                                                             |
|      |            |                                                                                                             |
|      |            | Hugh Brought on Architects<br>4 Addison Bridge Pace, London W14 8XP<br>Tet 020-7602 8840 Fax: 020-7602 5254 |
|      |            | TUC - CONGRESS HOUSE<br>GUIDELINES FOR                                                                      |
|      |            | MANAGEMENT<br>Appendices                                                                                    |
|      |            | Drawing Title                                                                                               |
| ŧ,   |            | Ground Floor                                                                                                |
|      |            | Existing                                                                                                    |
|      |            | Scales 1:200 Originator HBA                                                                                 |
|      |            | Checked  Approved  Date April 2002    Job No.  Drawing No.  Pev.    69218  G  -                             |
| 11 1 |            |                                                                                                             |

1957 Original building fabric 1982 Core areas refurbished 1987 Extensive refurbishment 1996 New glass roof over Congress Hall, office toilet areas refurbished 1998 Construction of Invision conference facility and refurbishment of first floor offices 1999 Meeting rooms constructed to replace Canteen 2000 General Secretary's flat refurbished, conversion of 3rd and 4th floor to open plan 2001 Congress Hall and Foyer areas refurbished 2002 Conference facilities and main reception refurbished, fifth floor meeting rooms and toilets refurbished. 2003 General Secretary's suite refurbished, kitchen and toilet areas refurbished, comfort cooling system replaced. Rev. Date By Description Drawing Status Hugh Brought on Architects 4 Addison Bridge Place, London W14 8XP Tel: 020-7602 8840 Fax: 020-7602 5254 lob Titl TUC - CONGRESS HOUSE GUIDELINES FOR MANAGEMENT Appendices Drawing Title Roof Plan Existing Ove Arup & Partners® ARU 13 Fitzroy Street London W1P6BQ Tel:02076361531Fax:0207580392 Л Scales 1:200 @ A3 Originator HBA