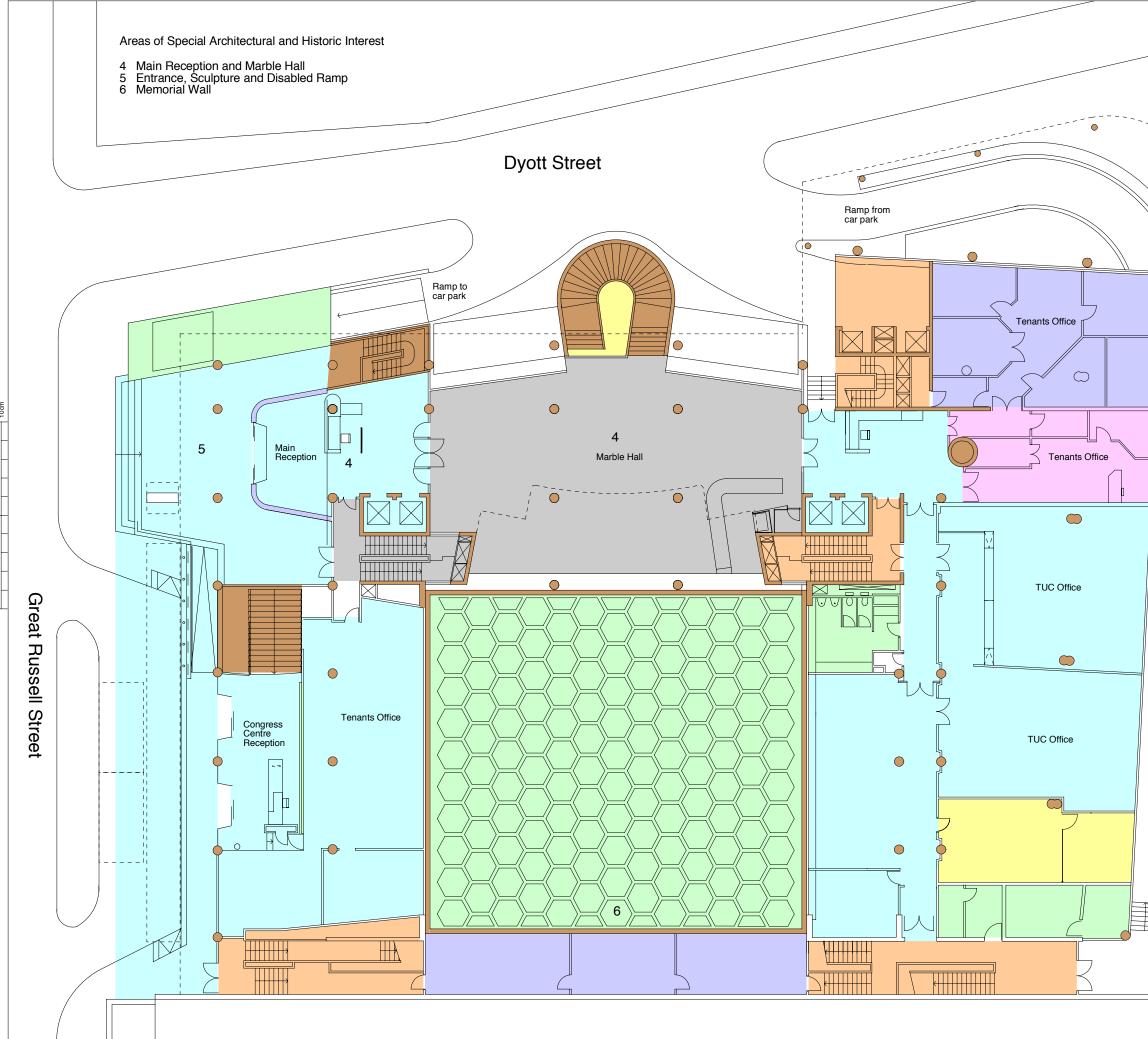

#### Areas of Special Architectural and Historic

Main Reception and Marble Hall Entrance, Sculpture and disabled ramp Memorial Wall with Epstein Sculpture Marble Hall viewing gallery

Courtyard South Elevation / Section CC