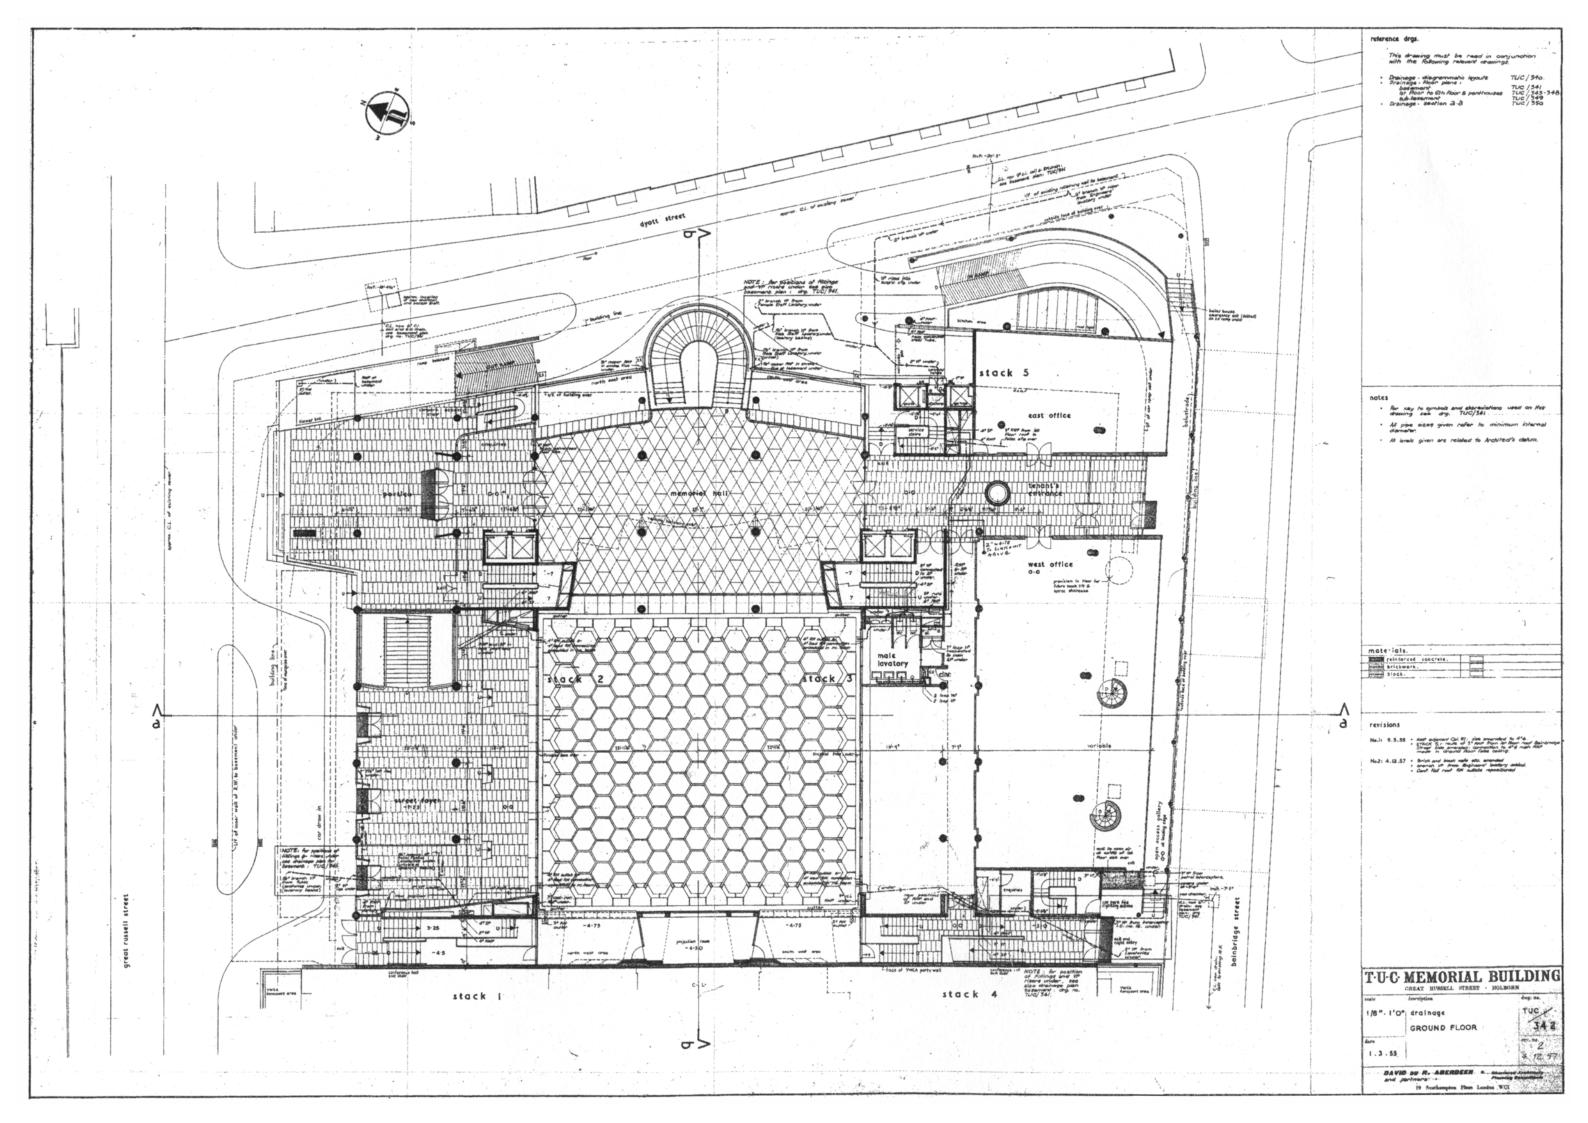

# 6.0 Appendix

## Historic Plans:

- 1957 Ground Floor Plan
- 1957 6th Floor and Roof Plans

### Guidelines for management drawings:

- Ground Floor Plan AnalysisRoof Plan Analysis
- Section AA Analysis
- Section BB Analysis
- Section CC Analysis
- Ground Floor Plan Guidelines
- 6th Floor Plan Guidelines
- Roof Plan Guidelines







|      |            | Key                                                                                                         |
|------|------------|-------------------------------------------------------------------------------------------------------------|
|      |            | / 1957 Original building fabric                                                                             |
|      |            | 1982 Core areas<br>refurbished                                                                              |
|      |            | 1987 Extensive refurbishment                                                                                |
|      |            | 1996 New glass roof over<br>Congress Hall, office toilet                                                    |
|