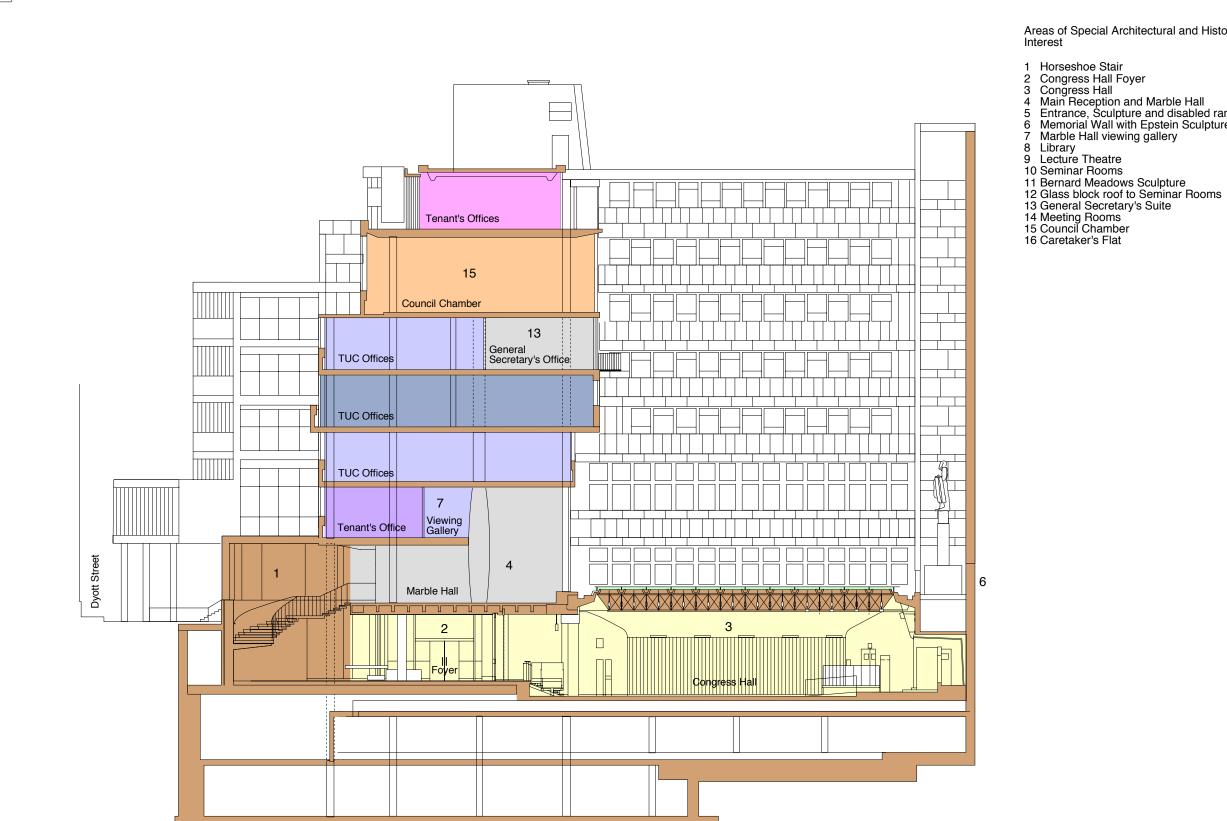

Checked

Appro

Drawing

Date April 2002

Key

Courtyard North Elevation / Section BB

A3

#### Areas of Special Architectural and Historic

Main Reception and Marble Hall Entrance, Sculpture and disabled ramp Memorial Wall with Epstein Sculpture Marble Hall viewing gallery

Courtyard South Elevation / Section CC