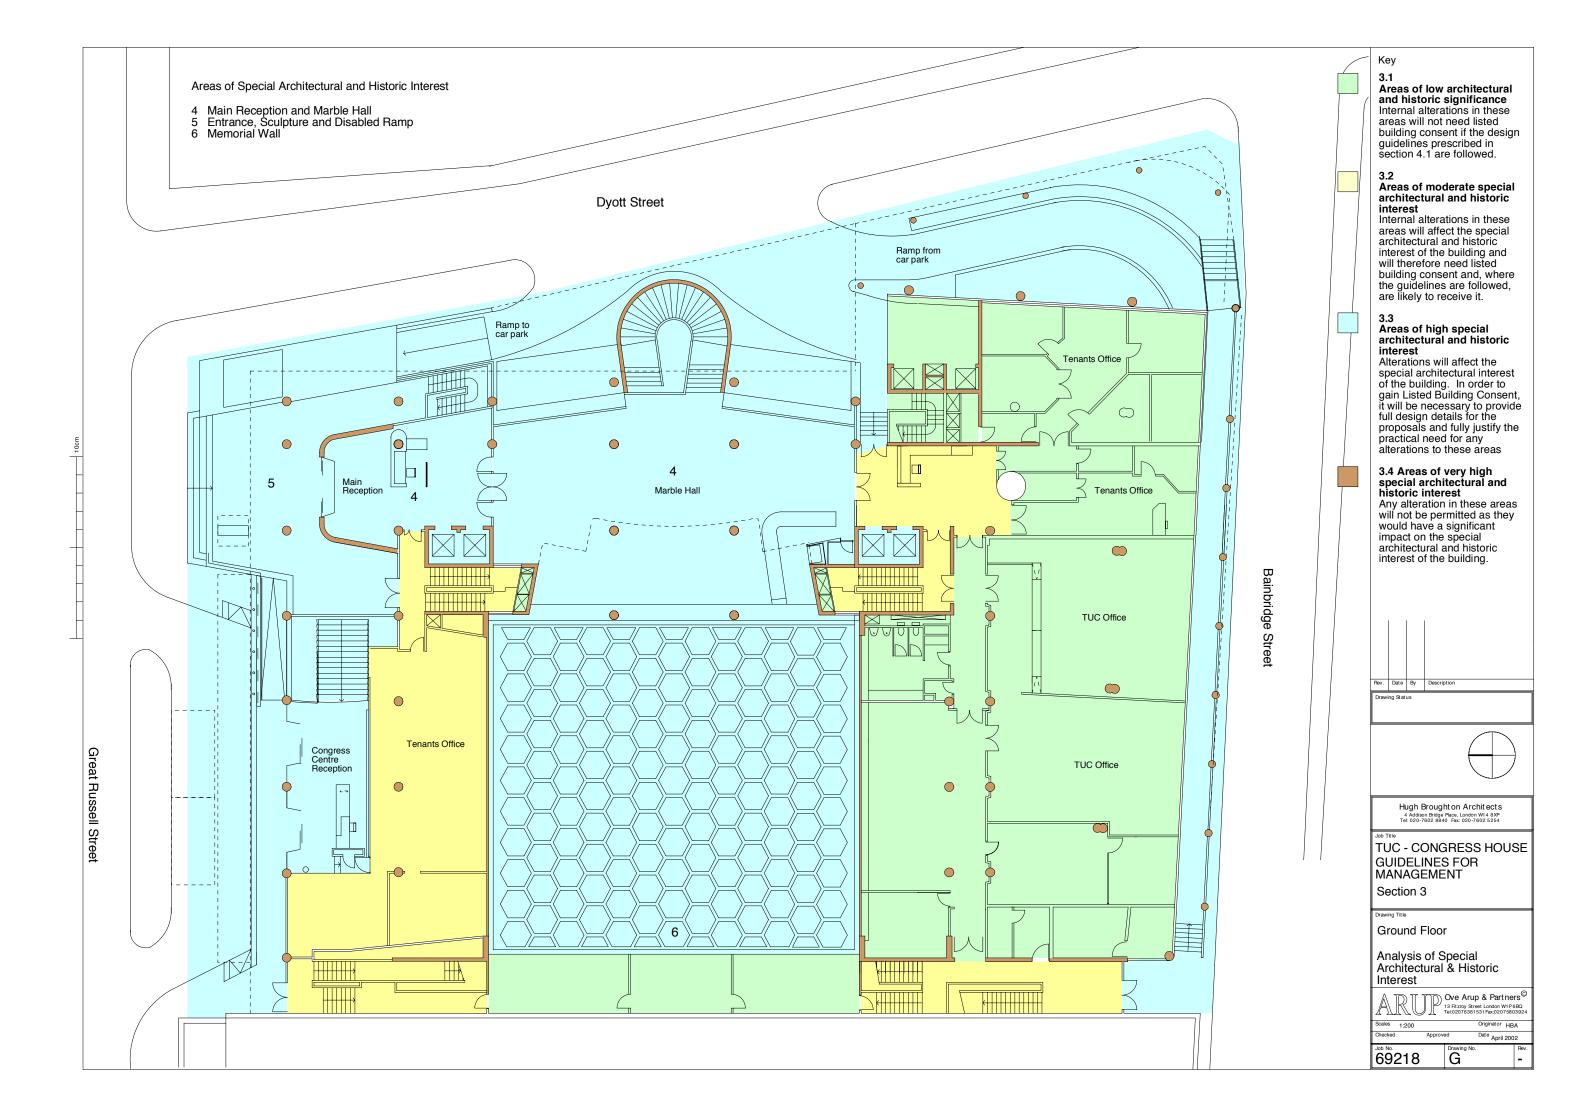

#### Areas of Special Architectural and Historic

Main Reception and Marble Hall Entrance, Sculpture and disabled ramp Memorial Wall with Epstein Sculpture Marble Hall viewing gallery

Courtyard South Elevation / Section CC