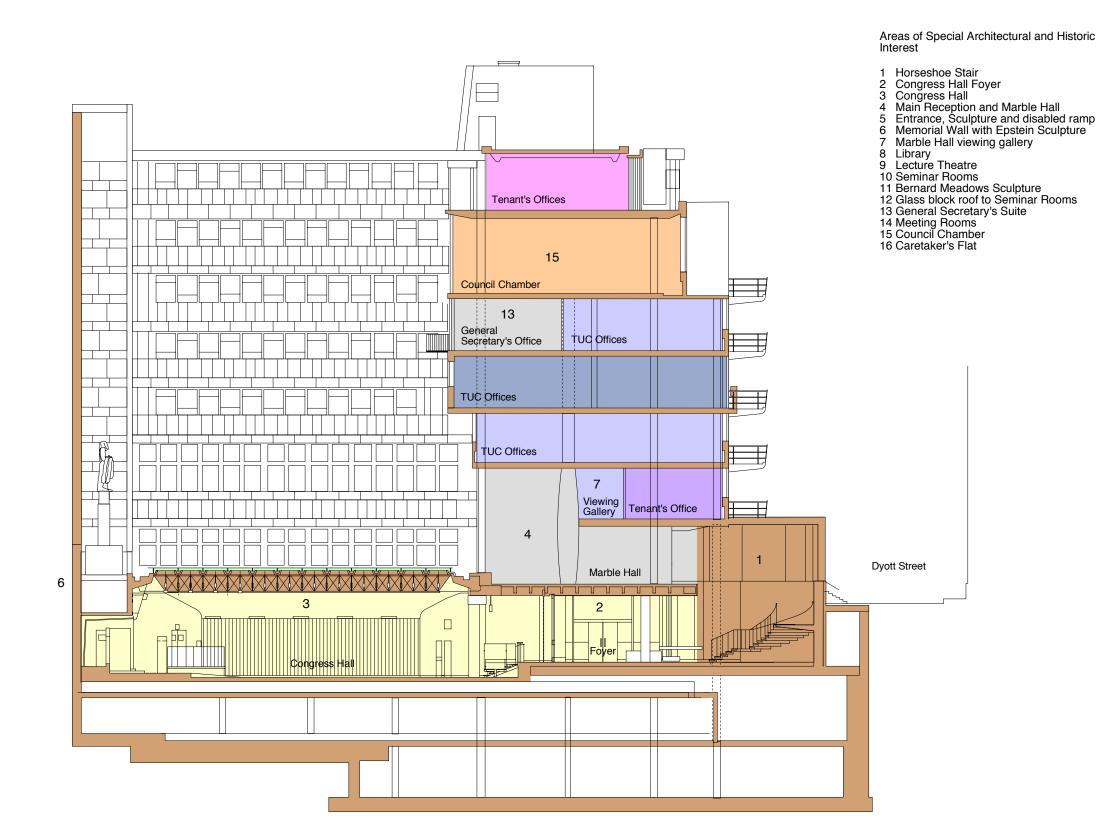

Checked

Appro

Drawing

Date April 2002

Key

Courtyard North Elevation / Section BB

A3

#### Areas of Special Architectural and Historic

Main Reception and Marble Hall Entrance, Sculpture and disabled ramp Memorial Wall with Epstein Sculpture Marble Hall viewing gallery

Courtyard South Elevation / Section CC