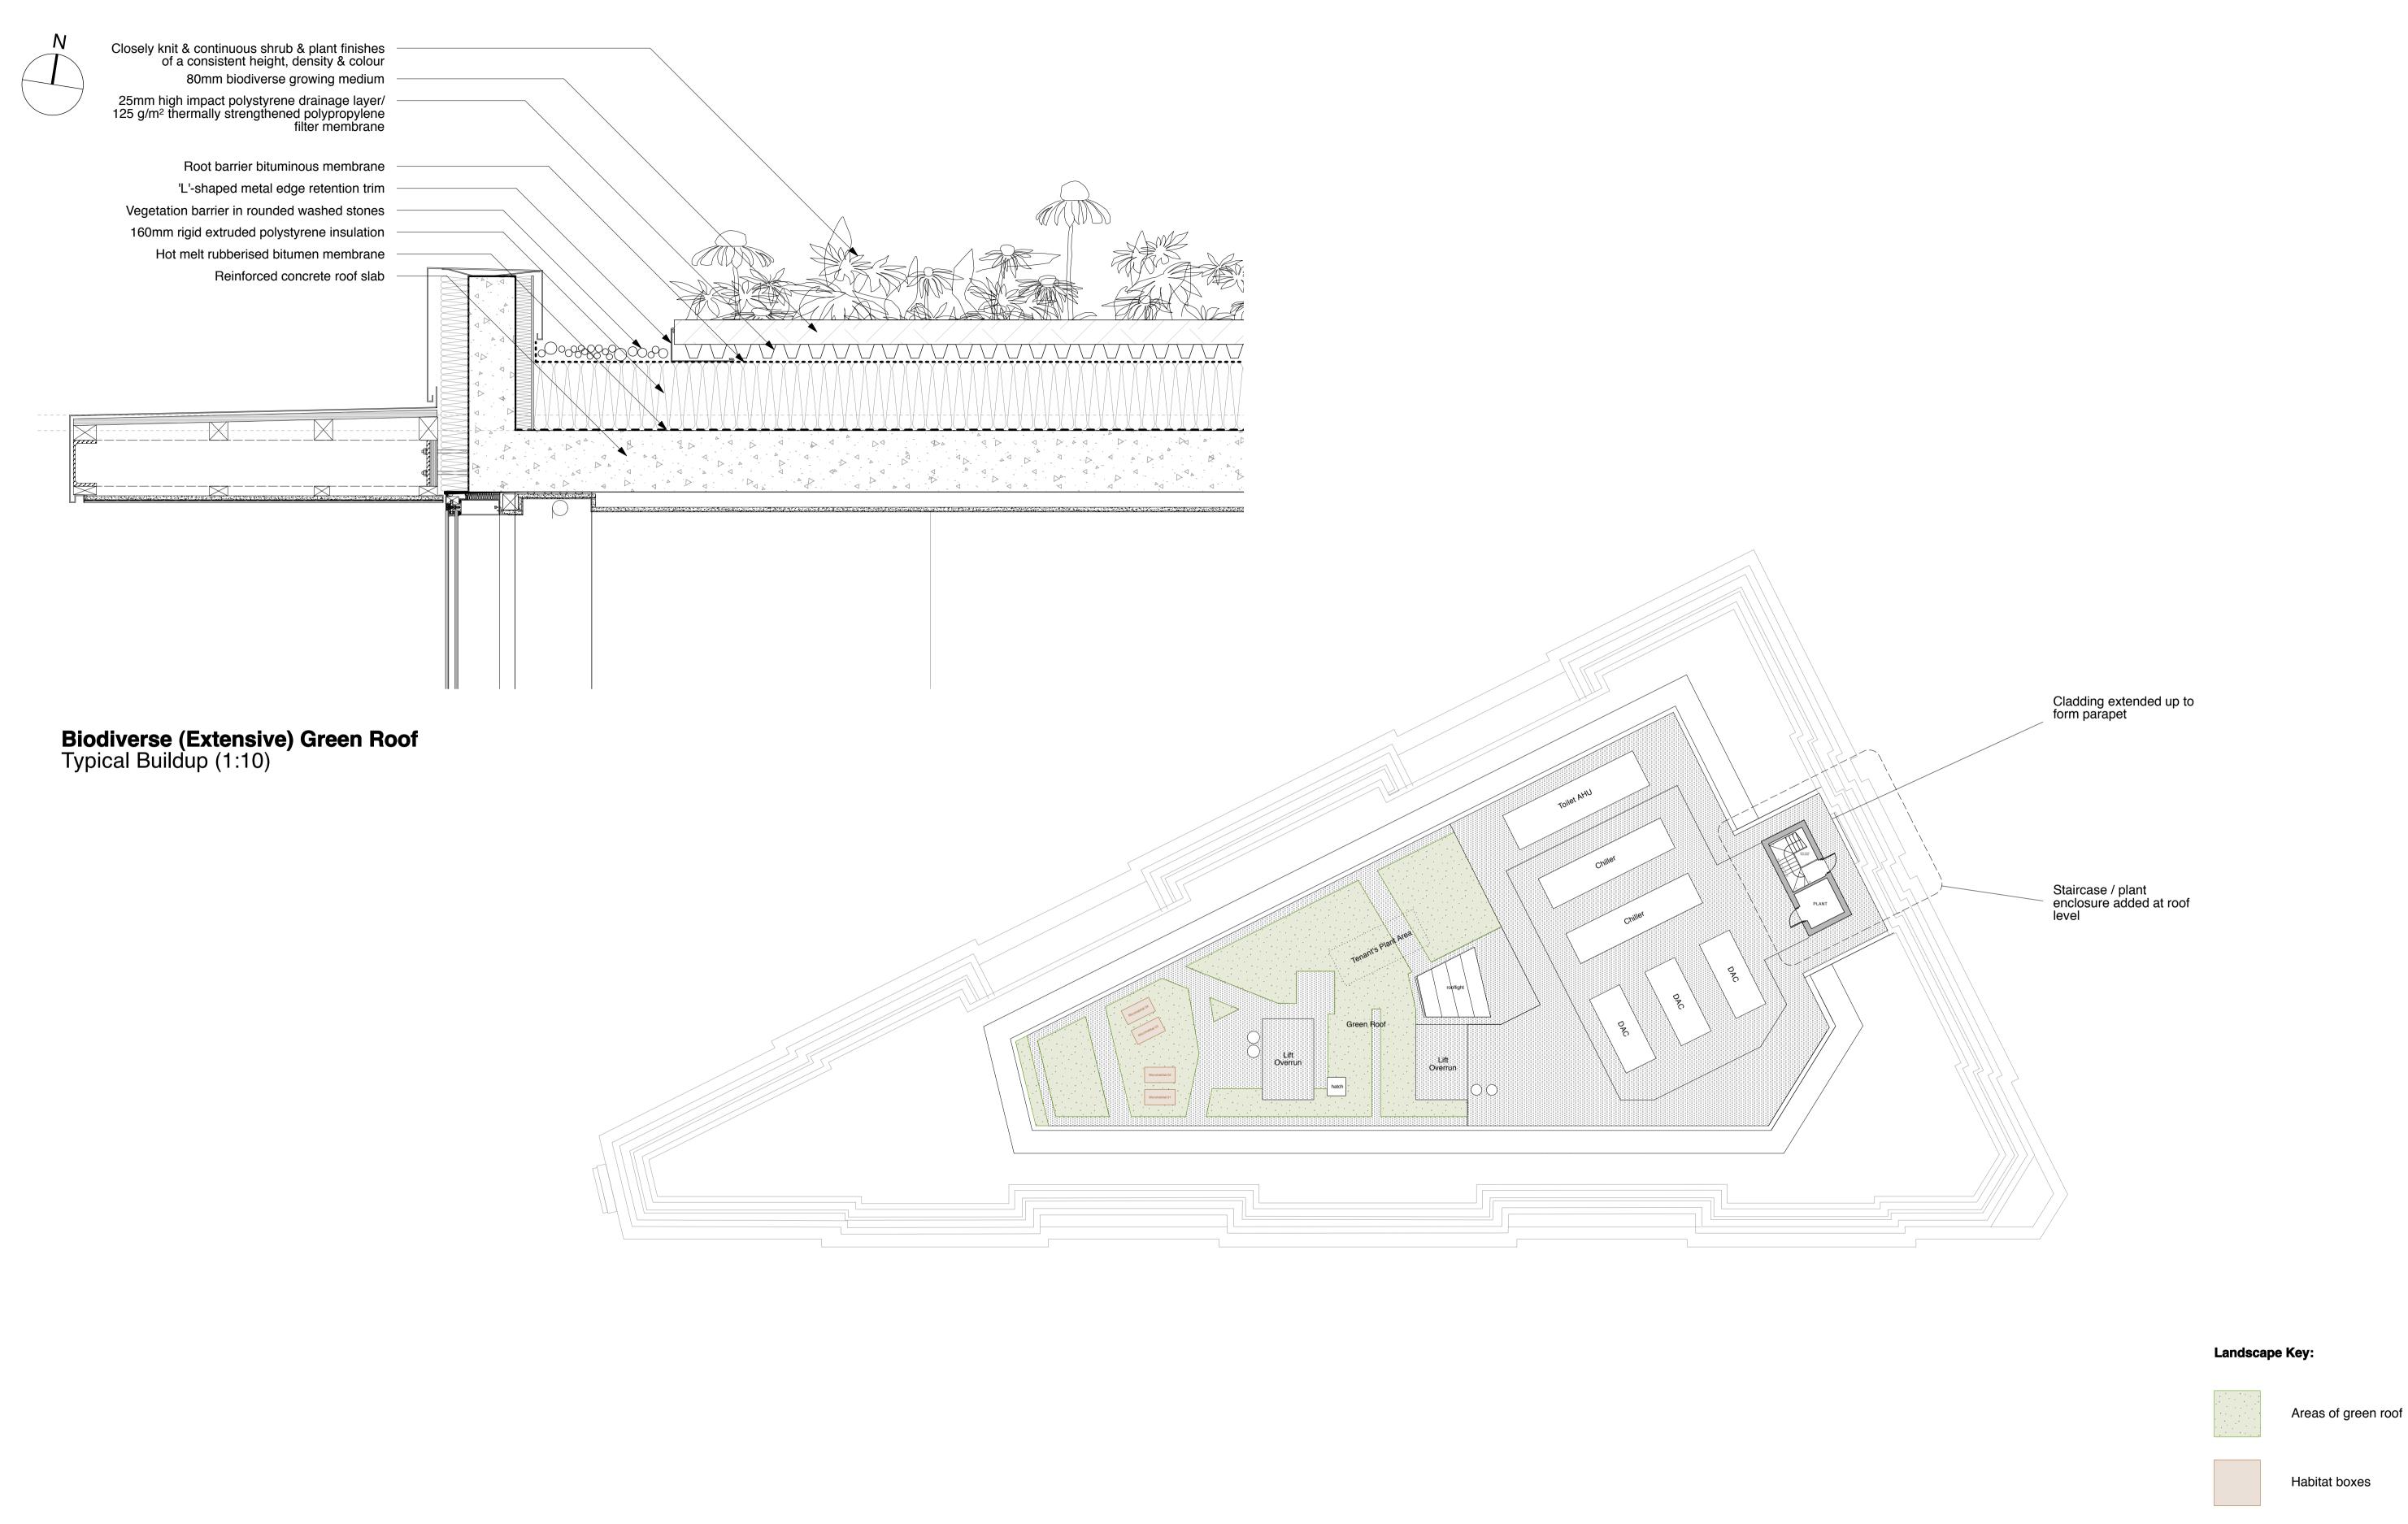

DRAWING NOTES: PROPOSED PLAN All dimensions to be checked on site prior to commencement of any works, and/or preparation of any shop drawings. Roof Buckley Gray Yeoman Sizes of and dimensions to any structural elements are indicative only. See structural engineers drawings for actual sizes / dimensions. DRAWING FILE REF 1:200 @ A1 (1:400 @ A3) 770\_GA\_Plans\_DESIGN Studio 4.04 The Tea Building 56 Shoreditch High Street London E1 6JJ T: 020 7033 9913 F: 020 7033 9914 Sizes of and dimensions to any service elements are indicative only. See service engineers drawings for actual sizes and dimensions. DRAWN BY **Dec 2011** This drawing to be read in conjunction with all other Architect's drawings, specifications and other Consultants' information. All proprietary systems shown on this drawing are to be installed strictly in accordance with the Manufacturers/Suppliers recommended details. REVISION **London & Regional Properties** Landscape & green roof detail added 15.04.14 Any discrepancies between information shown on this drawing and any other contract information or manufacturers/suppliers recommendations is to be brought to the attention of the Architect. 16.12.13 Planning amendments submission 20.02.13 Post-planning changes **PLANNING** DO NOT SCALE FROM THIS DRAWING. 29.11.12 St. George's Court PLANNING AMENDMENTS Information contained on this drawing is the sole copyright of Buckley Gray Yeoman and is not to be reproduced without their permission DATE STATUS REVISION