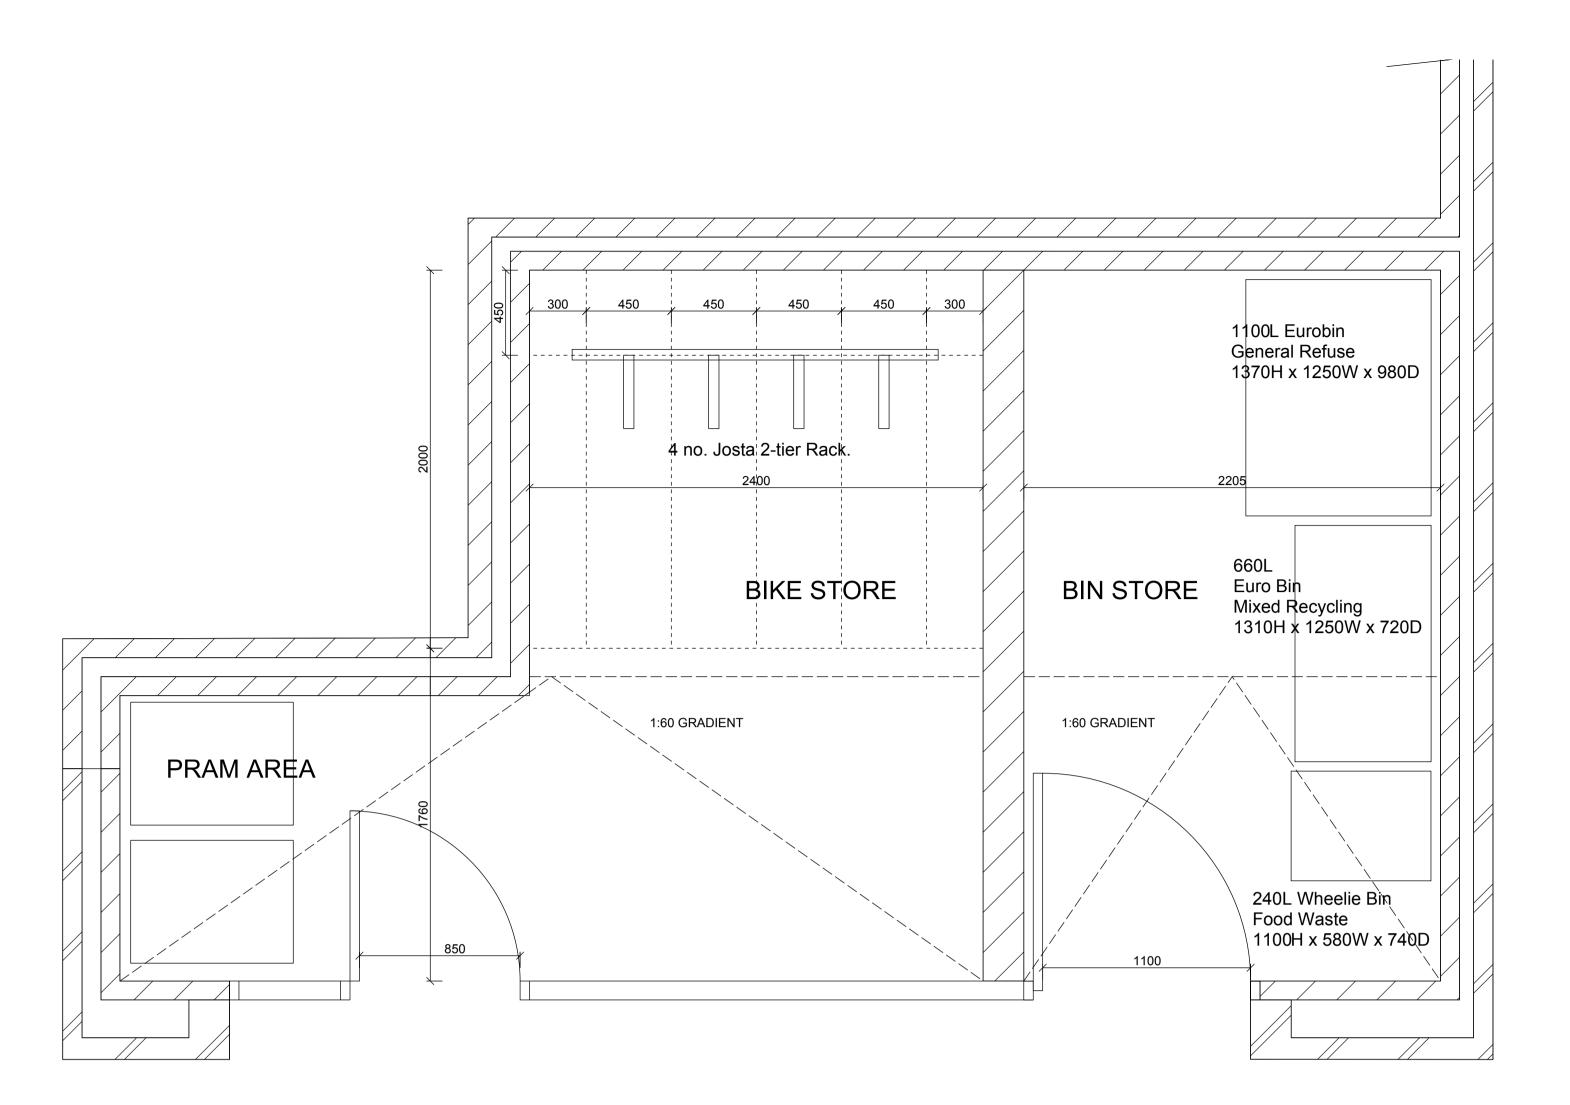

Plan of Bicycle Store Scale 1:20 @ A1

Cycle Works Ltd, Josta 2 tier Rack

© Lees Munday Ltd

Figured dimensions only are to be taken from this drawing. All dimensions are to be checked on site before any work is put in hand.

## lees munday • architects

Netley House Shere Road Gomshall Guildford Surrey GU5 9QA 01483 331945 / 07795 158754 / 07946 203056 mail@leesmunday.com

Optic Realm

Ferdinand Street

Plan, part Ground Floor Bicycle storage