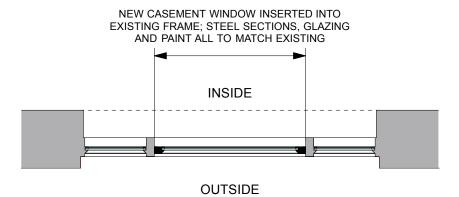

# **EXISTING PLAN SECTION (1:20)**





### **PROPOSED PLAN SECTION (1:20)**



## **PROPOSED ELEVATION (1:50)**



**EXISTING ELEVATION (1:50)** 





# **EXISTING SECTION (1:20)**

# **PROPOSED SECTION (1:20)**

| PROJE<br>ARCHITECTURE<br>8 Waterson S<br>London E2 | IRE LLP Flat 5, Esther Randall Court, | scale<br>As noted (A3) | drawn<br>CS   | drawing no. |
|----------------------------------------------------|---------------------------------------|------------------------|---------------|-------------|
| T: +44 (0)20<br>ARCHITECTURE<br>E: info            |                                       | date<br>Dec 14         | checked<br>XX |             |