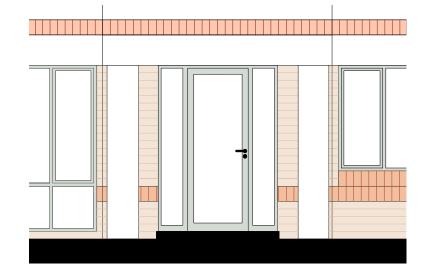

# **EXISTING PLAN SECTION (1:20)**





### **PROPOSED PLAN SECTION (1:20)**



## **PROPOSED ELEVATION (1:50)**



**EXISTING ELEVATION (1:50)** 





# **EXISTING SECTION (1:20)**

# **PROPOSED SECTION (1:20)**

| PROJE<br>ARCHITECTURE<br>8 Waterson S<br>London E2 | IRE LLP Flat 5, Esther Randall Court, | scale<br>As noted (A3) | drawn<br>CS   | drawing no. |
|----------------------------------------------------|---------------------------------------|------------------------|---------------|-------------|
| T: +44 (0)20<br>ARCHITECTURE<br>E: info            |                                       | date<br>Dec 14         | checked<br>XX |             |