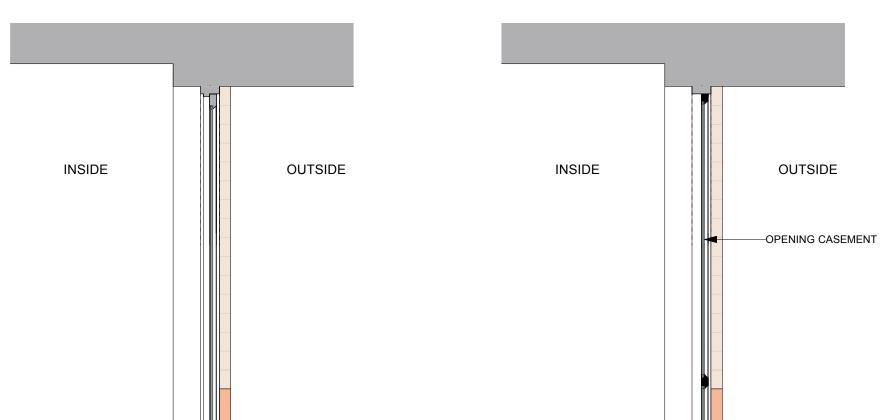

# **EXISTING SECTION (1:20)**

# **PROPOSED SECTION (1:20)**

| PROJE<br>ARCHITECTURE<br>8 Waterson S<br>London E2 | IRE LLP Flat 5, Esther Randall Court, | scale<br>As noted (A3) | drawn<br>CS   | drawing no. |
|----------------------------------------------------|---------------------------------------|------------------------|---------------|-------------|
| T: +44 (0)20<br>ARCHITECTURE<br>E: info            |                                       | date<br>Dec 14         | checked<br>XX |             |