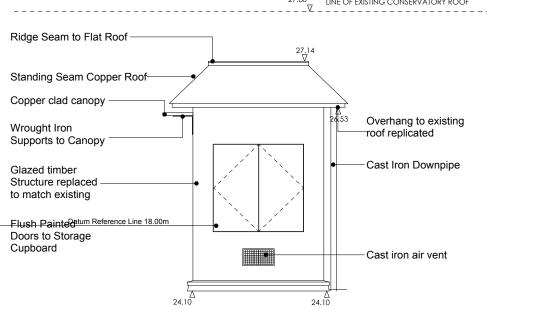

## client

Patricia Orwell

| project                 |              |
|-------------------------|--------------|
| 71G Fitzjohn's Avenue   |              |
| London, NW3 6PD         |              |
| drawing title           |              |
| Proposed Rooftop        |              |
| Conservatory Elevations |              |
| status                  | date created |
| PLANNING                | 07.11.2014   |
| scale                   | drawn by     |
| I:50@A3                 | JG           |
|                         |              |

Datum Reference Line 18.00m