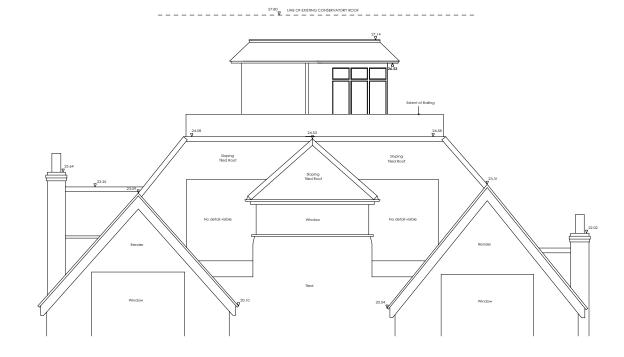

don, NW3 6PD

drawing title

Proposed Roofscape Elevations

| status   | date created |
|----------|--------------|
| PLANNING | 07.11.2014   |
| scale    | drawn by     |
| I:100@A3 | JG           |

| drawing no. | revision |
|-------------|----------|
| 010-DWG-103 | /        |



© This drawing is the property of Studio Glyn Ltd. No disclosure or copy of it may be made without the written permission of Josephine Glyn.

Do not scale this drawing.
All dimensions and levels to be checked on site.
Discrepancies to be reported to Studio Glyn Ltd. before proceeding.
If in any doubt about information on this drawing contact Studio Glyn Ltd.

## Revisions

| No | Date     | Note               | Appr |
|----|----------|--------------------|------|
| /  | 10.12.14 | Issue for Planning | JG   |





North East Facing Elevation 04

> N.B. Copper Roofing in accordance with guidance and recommendations of copper association of Roofing

| 0  | 1         | 5m |
|----|-----------|----|
|    |           |    |
| St | udio Glyn |    |

5 Glenloch Road London NW3 4BX

t: 020 7483 3551 Mob 07979690074 e: jo@studioglyn.co.uk

## client

Patricia Orwell

<sup>project</sup> 71G Fitzjohn's Avenue London, NW3 6PD

drawing title

Proposed Roofscape Elevations

| status   | date created |  |
|----------|--------------|--|
| PLANNING | 07.11.2014   |  |
| scale    | drawn by     |  |
| I:100@A3 | JG           |  |



Datum Reference Line 18.00m





# Section CC

Section Incorporating Street

drawing no. revision 010-DWG-105 1