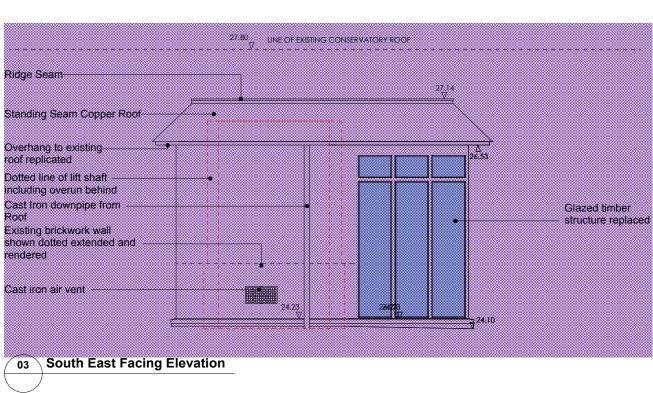

## client

Patricia Orwell

| project                 |              |
|-------------------------|--------------|
| 71G Fitzjohn's Avenue   |              |
| London, NW3 6PD         |              |
| drawing title           |              |
| Proposed Rooftop        |              |
| Conservatory Elevations |              |
| status                  | date created |
| PLANNING                | 07.11.2014   |
| scale                   | drawn by     |
| I:50@A3                 | JG           |
|                         |              |

## Revisions

| No | Date     | Note               | Appr |
|----|----------|--------------------|------|
| /  | 10.12.14 | Issue for Planning | JG   |

North East Facing Elevation 04

> N.B. Copper Roofing in accordance with guidance and recommendations of copper association of Roofing