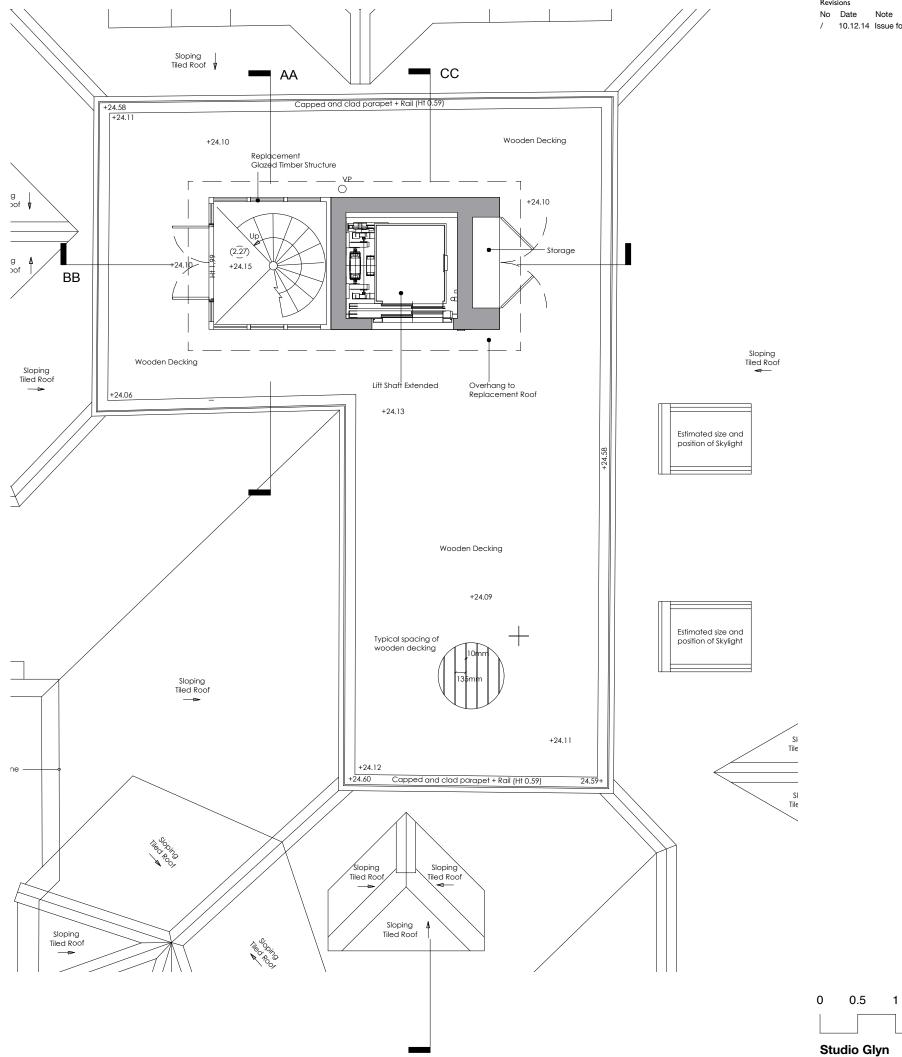

### client

Patricia Orwell

project 71G Fitzjohn's Avenue London, NW3 6PD

drawing title

Proposed Roof Terrace Plan

| status   | date created |  |
|----------|--------------|--|
| PLANNING | 07.11.2014   |  |
| scale    | drawn by     |  |
| I:50@A3  | JG           |  |