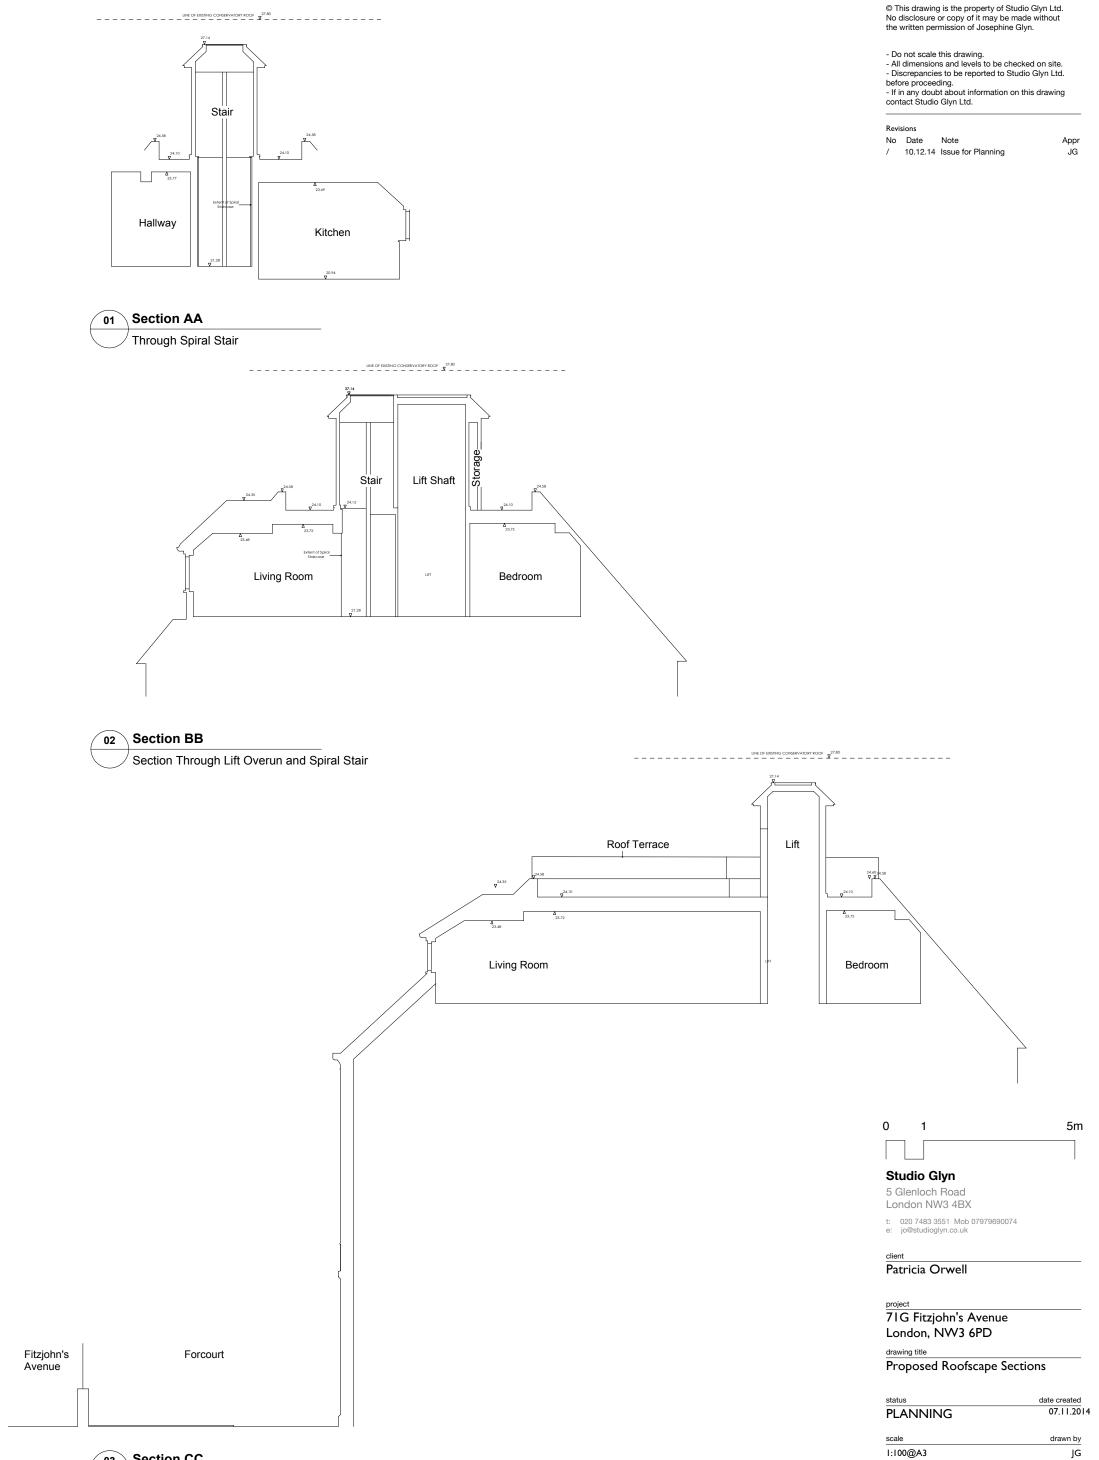

© This drawing is the property of Studio Glyn Ltd. No disclosure or copy of it may be made without the written permission of Josephine Glyn.

Do not scale this drawing.
All dimensions and levels to be checked on site.
Discrepancies to be reported to Studio Glyn Ltd. before proceeding.
If in any doubt about information on this drawing contact Studio Glyn Ltd.

## Revisions

| No | Date     | Note               | Appr |
|----|----------|--------------------|------|
| /  | 10.12.14 | Issue for Planning | JG   |

North East Facing Elevation 04

> N.B. Copper Roofing in accordance with guidance and recommendations of copper association of Roofing

| 0  | 1         | 5m |
|----|-----------|----|
|    |           |    |
| St | udio Glyn |    |

5 Glenloch Road London NW3 4BX

t: 020 7483 3551 Mob 07979690074 e: jo@studioglyn.co.uk

## client

Patricia Orwell

<sup>project</sup> 71G Fitzjohn's Avenue London, NW3 6PD

drawing title

Proposed Roofscape Elevations

| status   | date created |  |
|----------|--------------|--|
| PLANNING | 07.11.2014   |  |
| scale    | drawn by     |  |
| I:100@A3 | JG           |  |