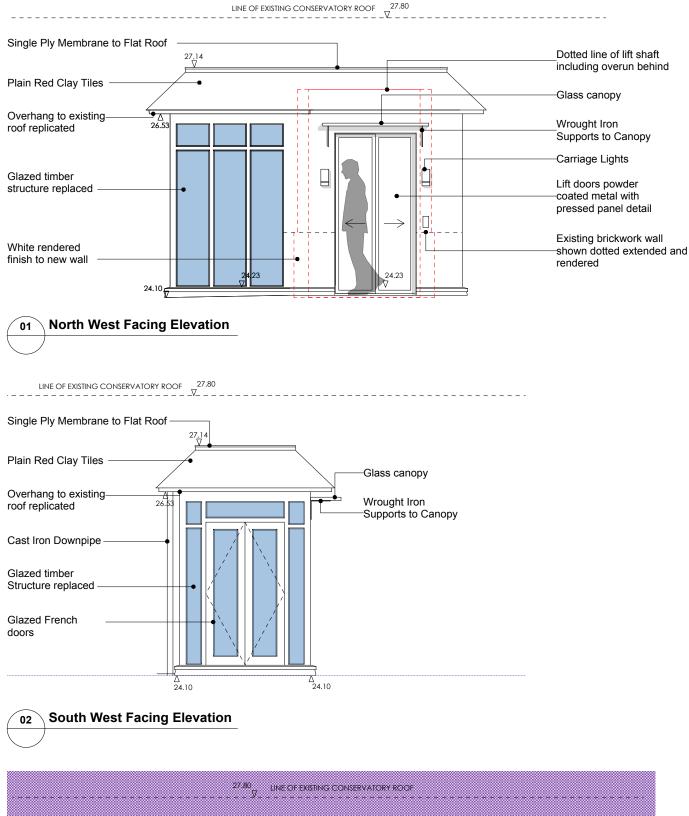

## client

Patricia Orwell

| project                 |              |
|-------------------------|--------------|
| 71G Fitzjohn's Avenue   |              |
| London, NW3 6PD         |              |
| drawing title           |              |
| Proposed Rooftop        |              |
| Conservatory Elevations |              |
| status                  | date created |
| PLANNING                | 07.11.2014   |
| scale                   | drawn by     |
| I:50@A3                 | JG           |
|                         |              |