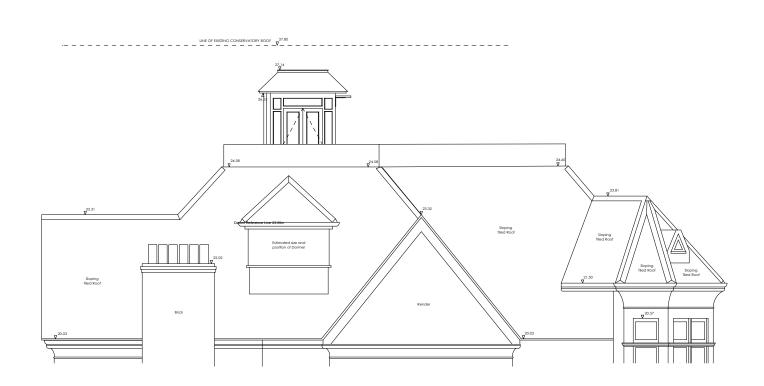

## Revisions

| No | Date     | Note               | Appr |
|----|----------|--------------------|------|
| /  | 10.12.14 | Issue for Planning | JG   |

North East Facing Elevation 04

> N.B. Copper Roofing in accordance with guidance and recommendations of copper association of Roofing

Datum Reference Line 18.00m