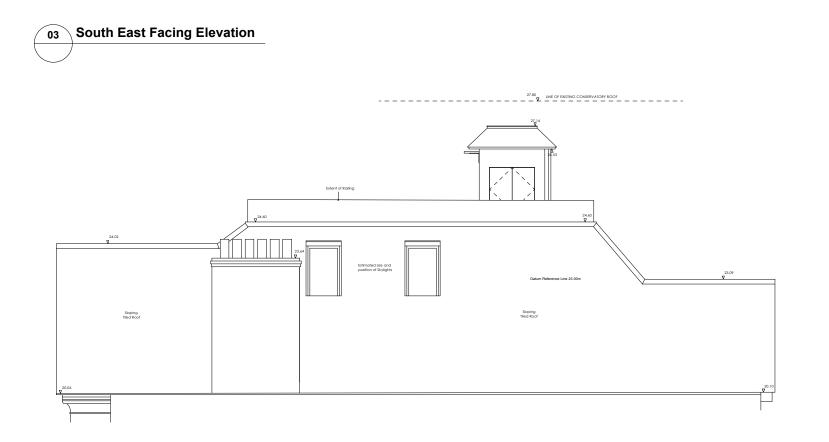

## Revisions

| No | Date     | Note               | Appr |
|----|----------|--------------------|------|
| /  | 10.12.14 | Issue for Planning | JG   |

North East Facing Elevation 04

> N.B. Copper Roofing in accordance with guidance and recommendations of copper association of Roofing