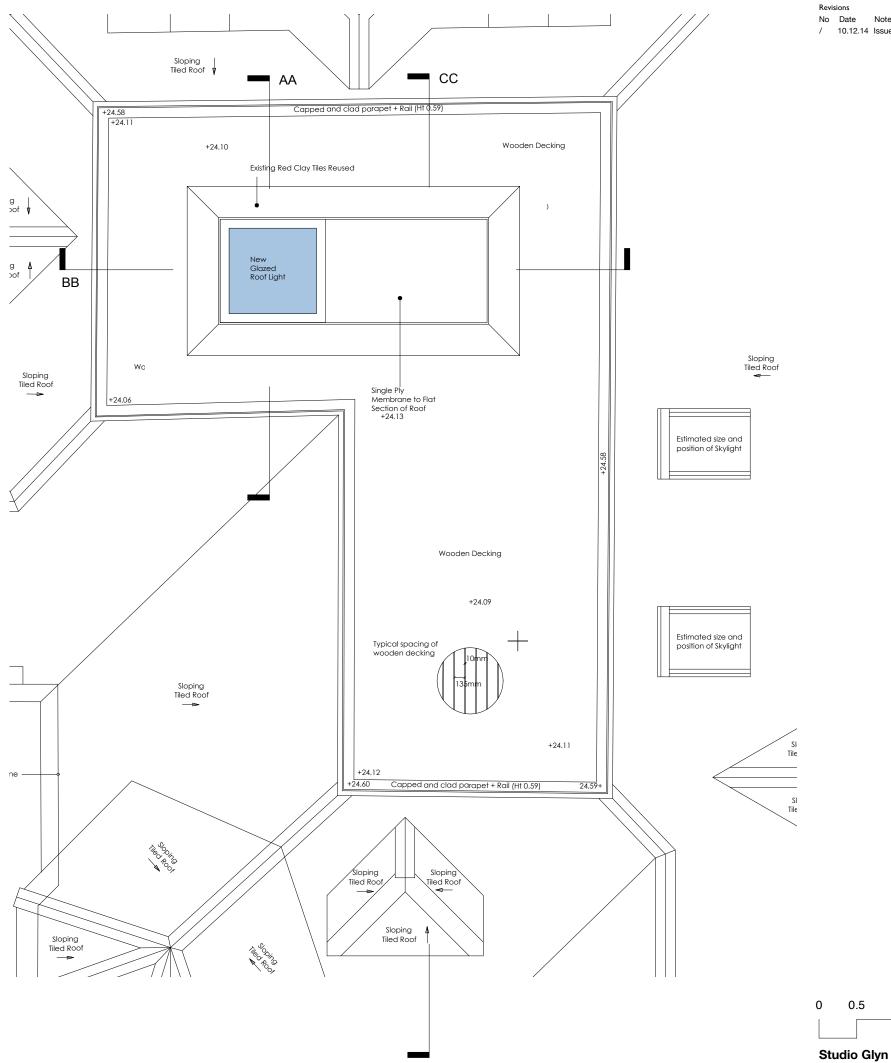

## client

Patricia Orwell

| project               |              |
|-----------------------|--------------|
| 71G Fitzjohn's Avenue |              |
| London, NW3 6PD       |              |
| drawing title         |              |
| Proposed Roof Terrace |              |
| Roof Plan             |              |
| status                | date created |
| PLANNING              | 07.11.2014   |
| scale                 | drawn by     |
| I:50@A3               | JG           |
|                       |              |