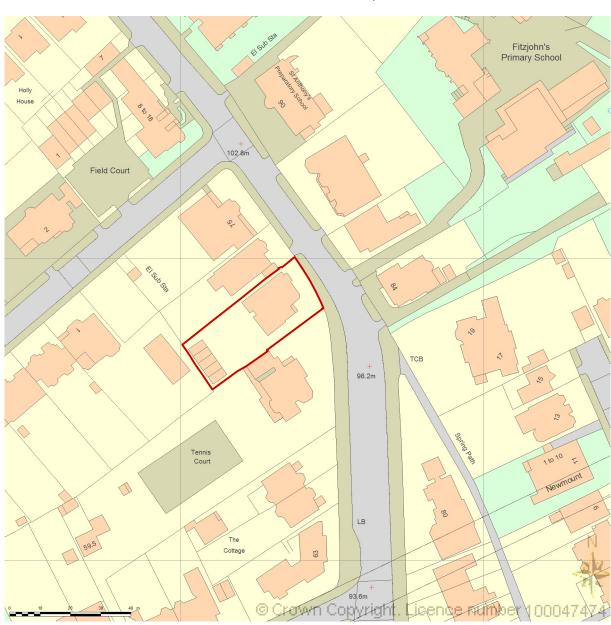

## SITE LOCATION PLAN AREA 4 HA

CENTRE COORDINATES: 526542 , 185380

© This drawing is the property of Studio Glyn Ltd. No disclosure or copy of it may be made without the written permission of Josephine Glyn.

## Studio Glyn

5 Glenloch Road London NW3 4BX

t: 020 7483 3551 Mob 07979690074 e: jo@studioglyn.co.uk

client Patricia Orwell

71G Fitzjohn's Avenue London, NW3 6PD

drawing title

Site Location Plan

| status   | date created |
|----------|--------------|
| PLANNING | 07.11.2014   |
|          |              |
| scale    | drawn by     |