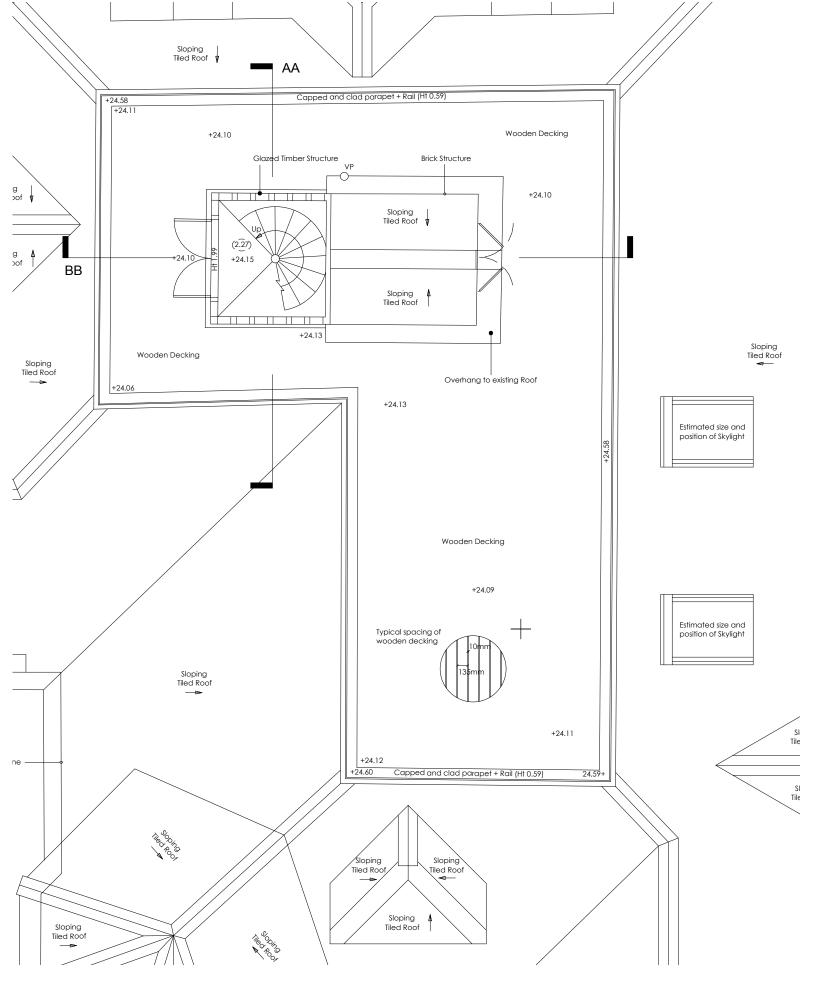

## client

Patricia Orwell

<sup>project</sup> 71G Fitzjohn's Avenue London, NW3 6PD

drawing title

Existing Roof Terrace Plan

| status   | date created |  |
|----------|--------------|--|
| PLANNING | 07.11.2014   |  |
| scale    | drawn by     |  |
| I:50@A3  | JG           |  |