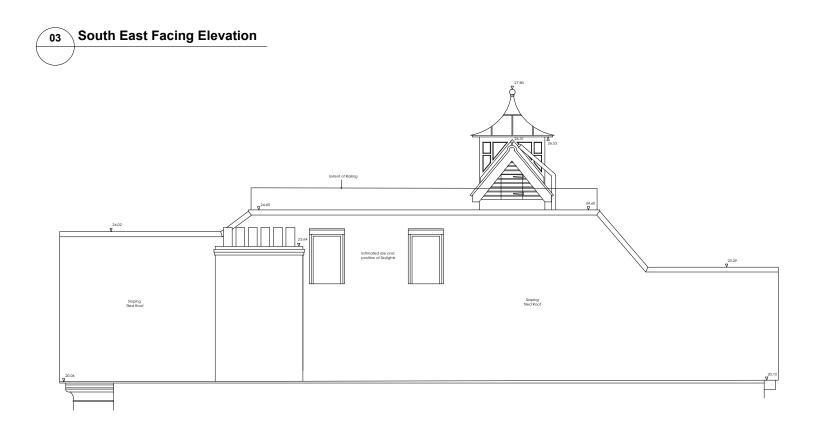

client

Patricia Orwell

<sup>project</sup> 71G Fitzjohn's Avenue London, NW3 6PD

drawing title

Existing Roofscape Elevations

| status   | date created |  |
|----------|--------------|--|
| PLANNING | 07.11.2014   |  |
| scale    | drawn by     |  |
| I:100@A3 | IG           |  |