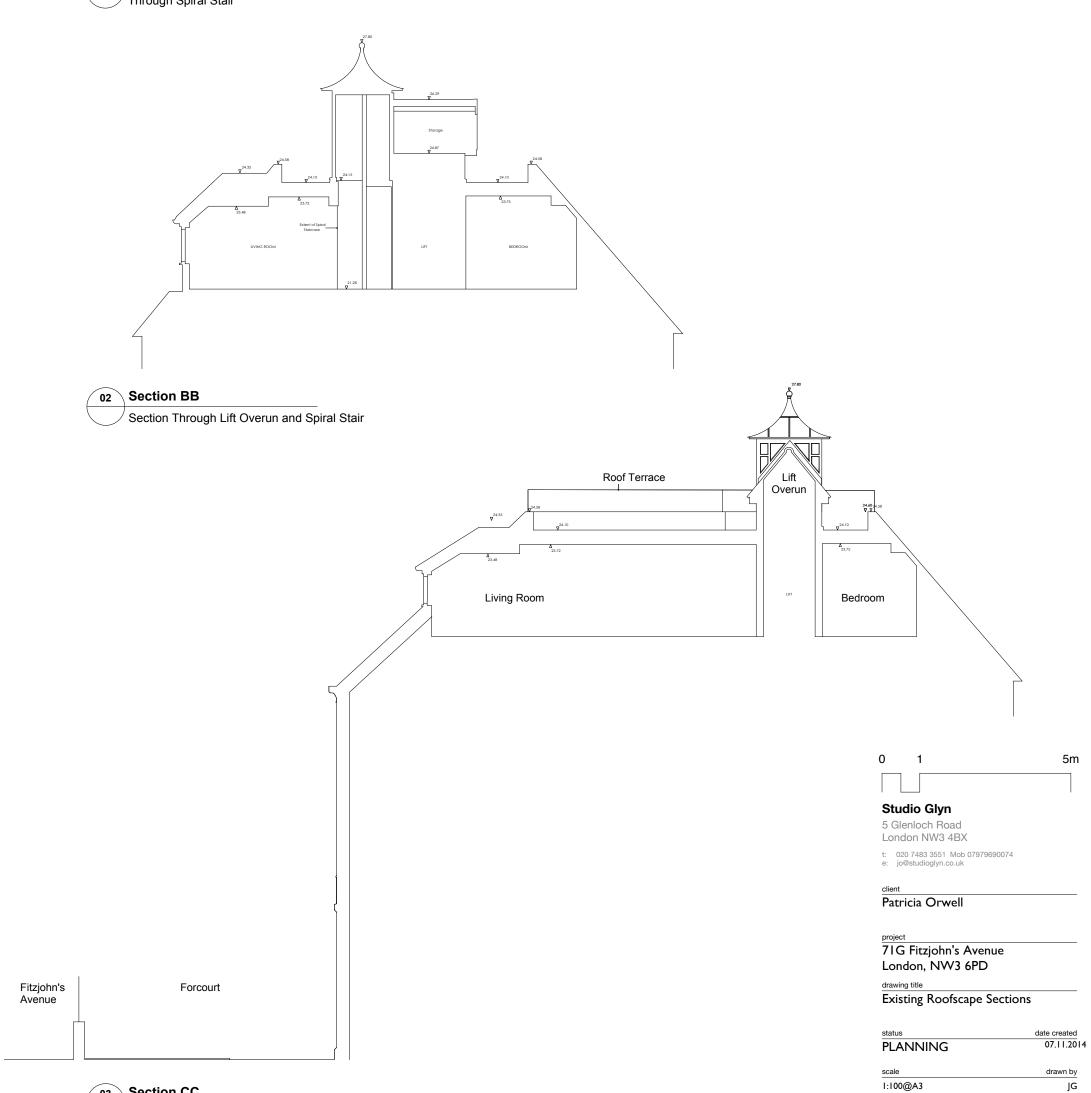

# Revisions

Appr JG No Date Note 10.12.14 Issue for Planning /

Through Spiral Stair

Section CC

Section Incorporating Street

drawing no. revision 010-DWG-007 1