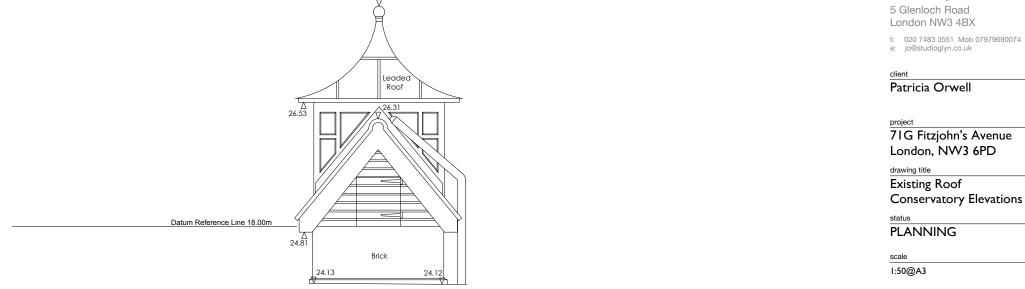

client

Patricia Orwell

<sup>project</sup> 71G Fitzjohn's Avenue London, NW3 6PD

drawing title

Existing Roofscape Elevations

| status   | date created |  |
|----------|--------------|--|
| PLANNING | 07.11.2014   |  |
| scale    | drawn by     |  |
| I:100@A3 | IG           |  |

# drawing title

Existing Roofscape Elevations

| status   | date created |  |
|----------|--------------|--|
| PLANNING | 07.11.2014   |  |
| scale    | drawn by     |  |
| 1:100@A3 | JG           |  |

| drawing no. | revision |
|-------------|----------|
| 010-DWG-006 | /        |