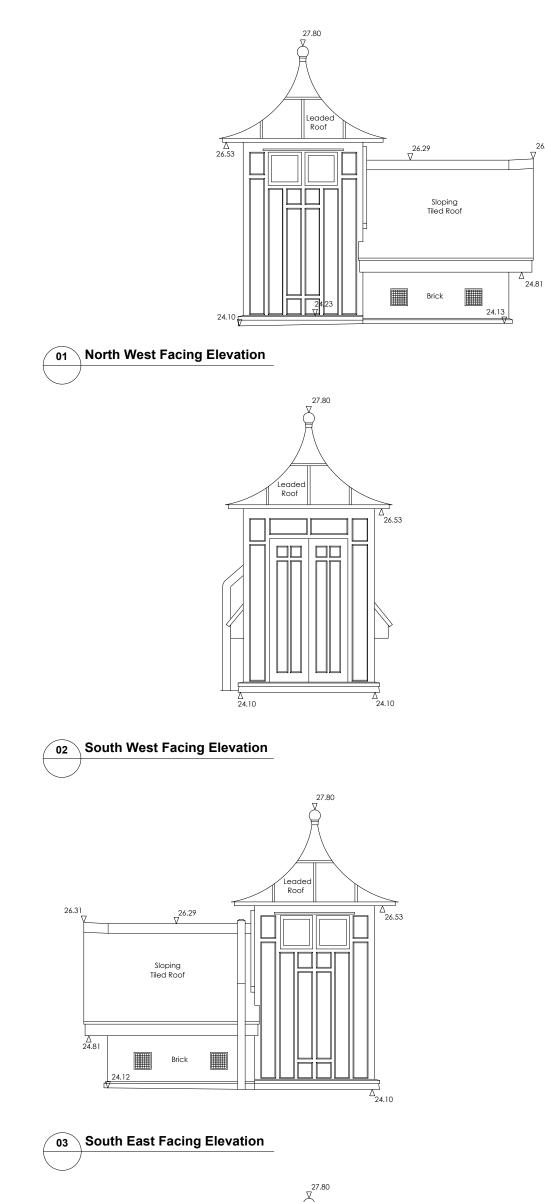

client

Patricia Orwell

<sup>project</sup> 71G Fitzjohn's Avenue London, NW3 6PD

drawing title

Existing Roofscape Elevations

| status   | date created |  |
|----------|--------------|--|
| PLANNING | 07.11.2014   |  |
| scale    | drawn by     |  |
| I:100@A3 | IG           |  |

# drawing title

Existing Roofscape Elevations

| status   | date created |  |
|----------|--------------|--|
| PLANNING | 07.11.2014   |  |
| scale    | drawn by     |  |
| 1:100@A3 | JG           |  |

| drawing no. | revision |
|-------------|----------|
| 010-DWG-006 | /        |