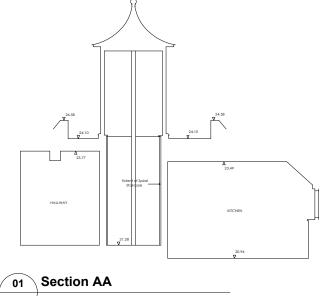

# Revisions

Appr JG No Date Note 10.12.14 Issue for Planning /

Through Spiral Stair

Section CC

Section Incorporating Street

drawing no. revision 010-DWG-007 1