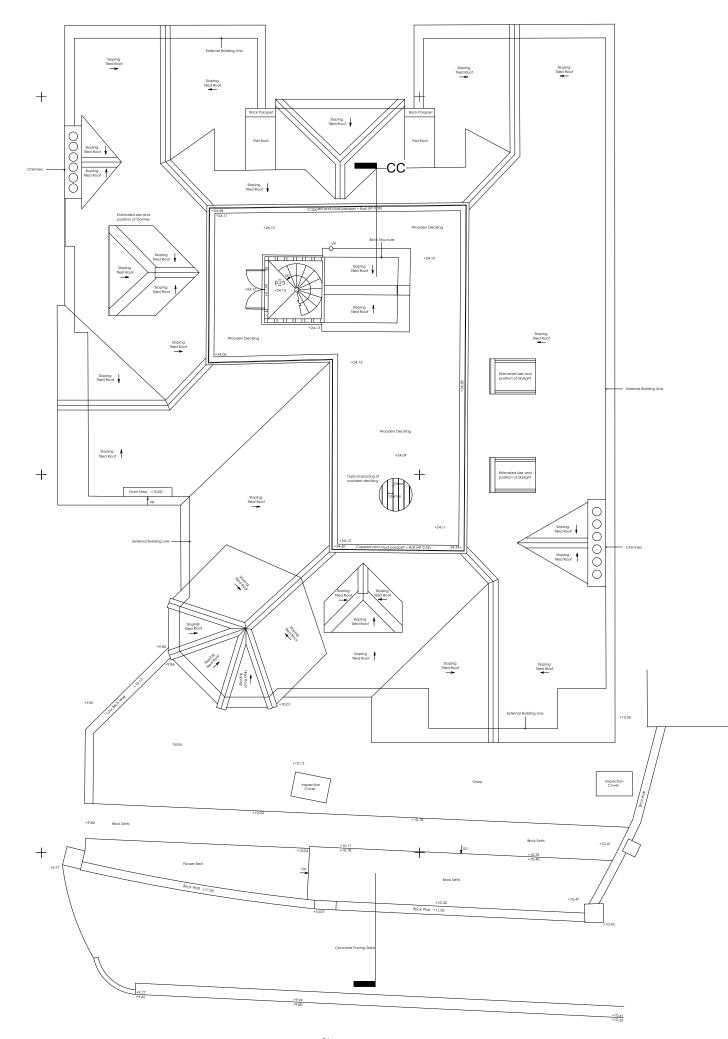

## client

Patricia Orwell

project 71G Fitzjohn's Avenue London, NW3 6PD

drawing title

Existing Roof Plan

| status   | date created |  |
|----------|--------------|--|
| PLANNING | 07.11.2014   |  |
| scale    | drawn by     |  |
| I:100@A3 | JG           |  |