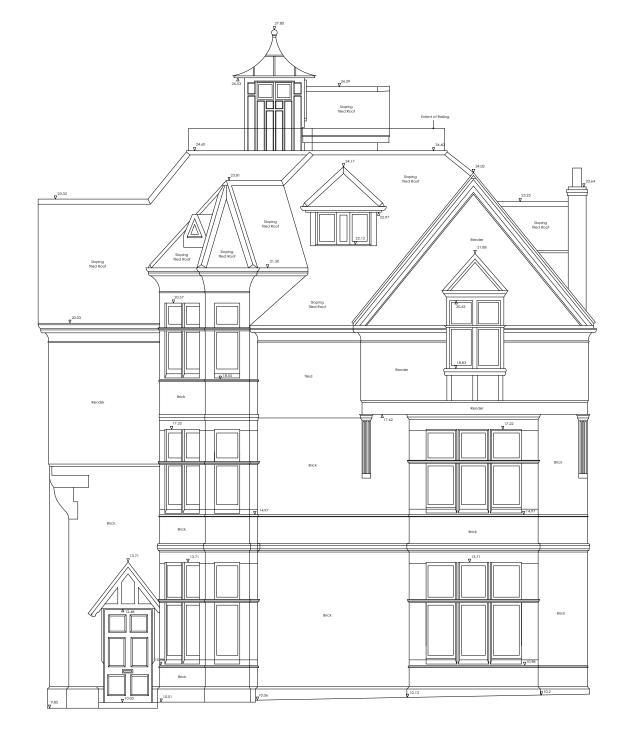

client

Patricia Orwell

<sup>project</sup> 71G Fitzjohn's Avenue London, NW3 6PD

drawing title

Existing Roofscape Elevations

| status   | date created |  |
|----------|--------------|--|
| PLANNING | 07.11.2014   |  |
| scale    | drawn by     |  |
| I:100@A3 | IG           |  |

# V20 Sloping Tiled Roof Ħ Sloping Tiled Roof Sloping Tiled Roof Sloping Tiled Roof Window No detail visible Window

North East Facing Elevation 04

5 Glenloch Road London NW3 4BX

t: 020 7483 3551 Mob 07979690074 e: jo@studioglyn.co.uk