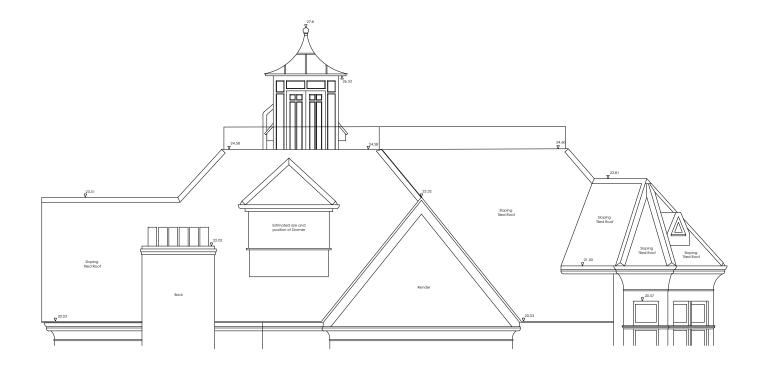

client

Patricia Orwell

<sup>project</sup> 71G Fitzjohn's Avenue London, NW3 6PD

drawing title

Existing Roofscape Elevations

| status   | date created |  |
|----------|--------------|--|
| PLANNING | 07.11.2014   |  |
| scale    | drawn by     |  |
| I:100@A3 | IG           |  |