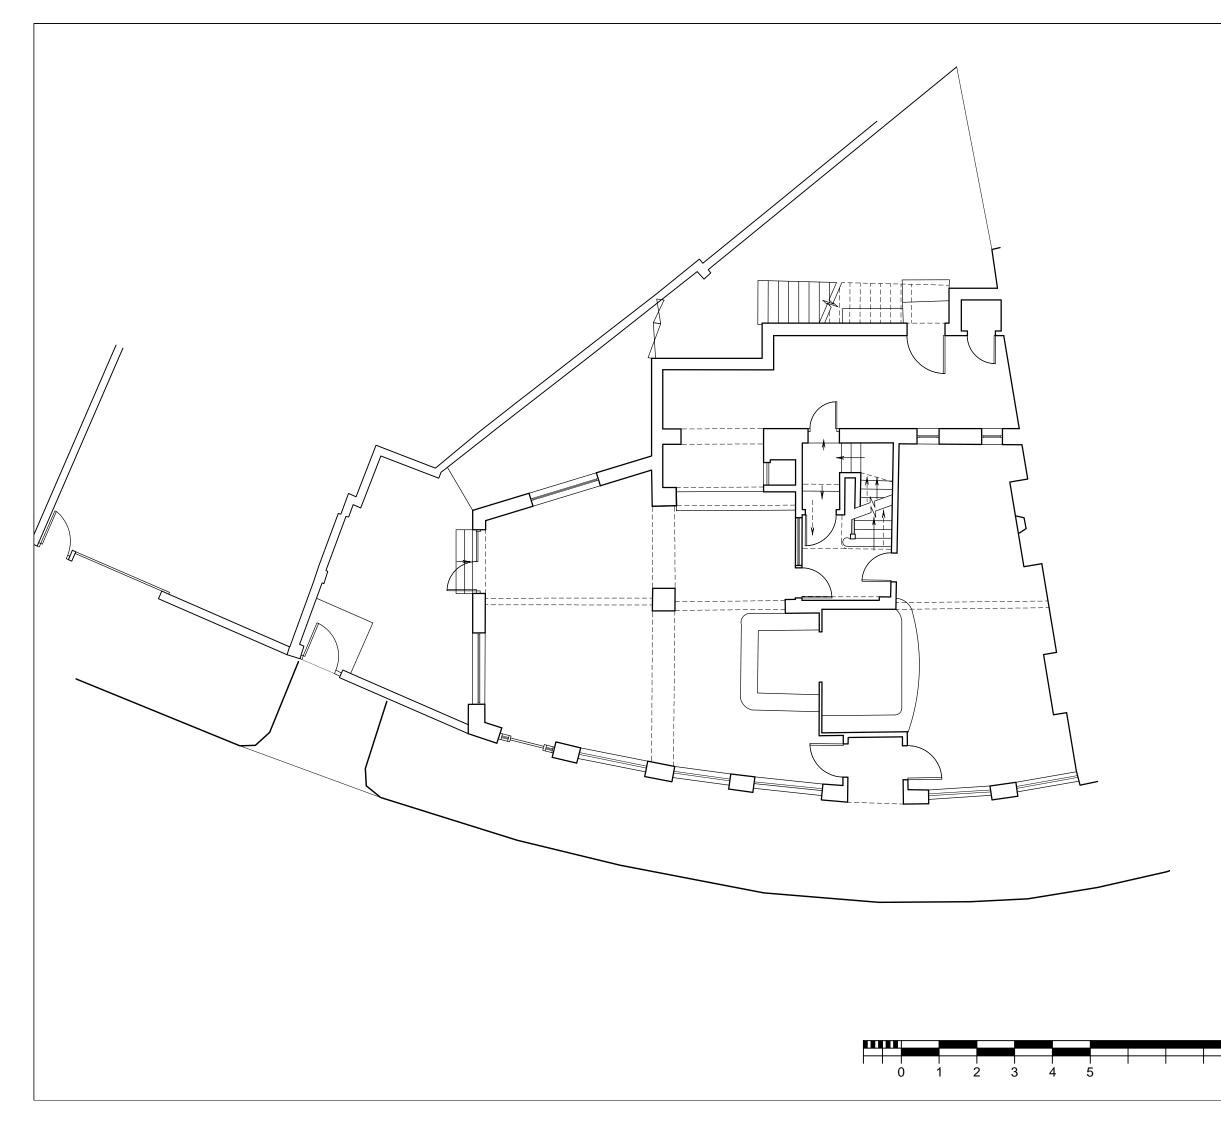

## **BROOKS / MURRAY**

ARCHITECTS

8-10 NEW NORTH PLACE LONDON EC2A 4JA

TEL 020 7739 9955 FAX 020 7739 9944

architects@brooksmurray.com

CLIENT: London Public House Co Ltd

JOB:

The Magdala, 2a South Hill Park, London NW3 2SB

DATE: SCALE:

14-Oct-14

1:100 @ A3

DRAWING TITLE:

Existing Ground Floor Plan

STATUS: For Planning

DRAWING NUMBER: P1-985.04-003

10