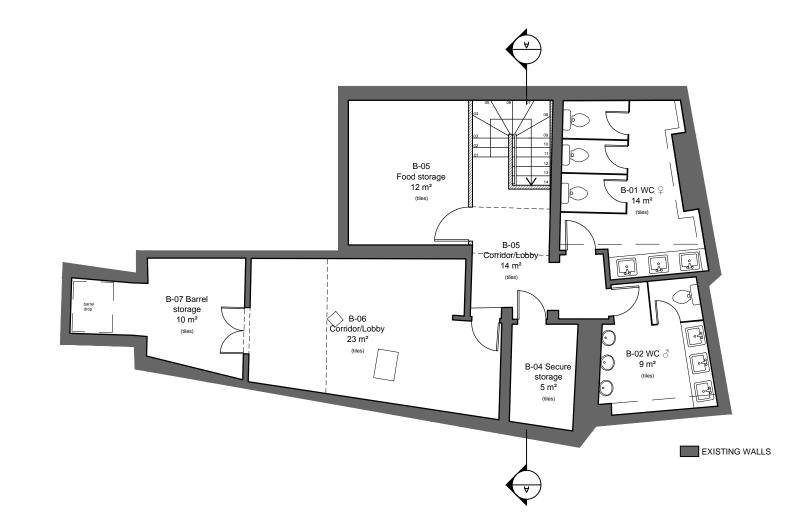

DATE: 21-Nov-14 SCALE: 1:100 @ A3

DRAWING TITLE: Proposed Basement Plan

STATUS: For Planning

DRAWING NUMBER: P1-985.04-101