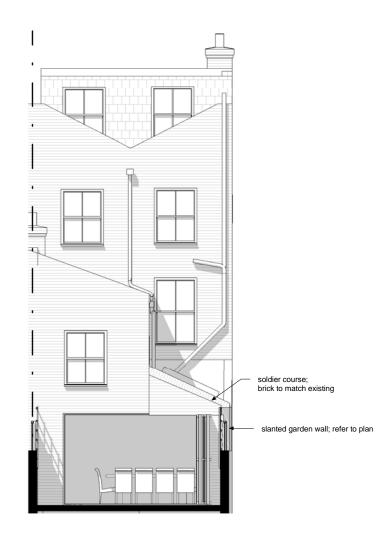

Existing rear elevation (looking West)
1:100

B Existing Side elevation (looking South)
1:100

Proposed rear elevation (looking West)
1:100

Proposed Side elevation (looking South)
1:100

| No.            | Date 24/11 |                  | Description Planning Issue |                        |  |  |
|----------------|------------|------------------|----------------------------|------------------------|--|--|
|                | 24/11      | /14 Fiaili       | iing issue                 |                        |  |  |
| PROJI<br>103DU |            | DRAWING NO.      | REVISION                   | FIRST ISSUE 24/11/2014 |  |  |
|                |            | PAPER SIZE<br>A3 | SCALE<br>1:100             | REV ISSUE              |  |  |
|                | JECT NAI   | ME<br>e NW5 2XR  |                            |                        |  |  |
|                | VING NA    |                  |                            |                        |  |  |
|                |            | Pla              | anning                     | l                      |  |  |
|                |            | Unit 40 Dans     | o Hausa Studia             | s. 27 Greenwood Place. |  |  |