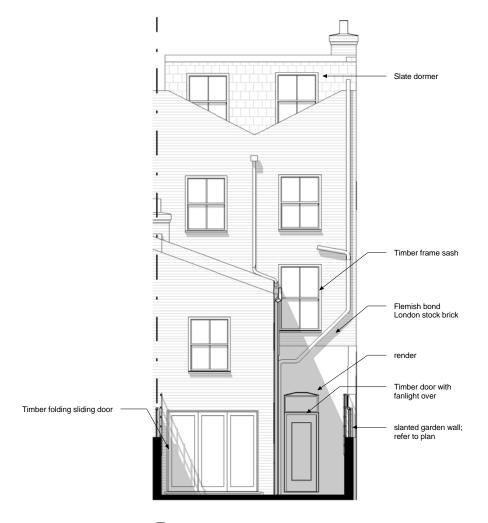

Existing rear elevation (looking West)
1:100

B Existing Side elevation (looking South)
1:100

Proposed rear elevation (looking West)
1:100

Proposed Side elevation (looking South)
1:100

| No.            | Date 24/11 |                  | Description Planning Issue |                        |  |  |
|----------------|------------|------------------|----------------------------|------------------------|--|--|
|                | 24/11      | /14 Fiaili       | iing issue                 |                        |  |  |
| PROJI<br>103DU |            | DRAWING NO.      | REVISION                   | FIRST ISSUE 24/11/2014 |  |  |
|                |            | PAPER SIZE<br>A3 | SCALE<br>1:100             | REV ISSUE              |  |  |
|                | JECT NAI   | ME<br>e NW5 2XR  |                            |                        |  |  |
|                | VING NA    |                  |                            |                        |  |  |
|                |            | Pla              | anning                     | l                      |  |  |
|                |            | Unit 40 Dans     | o Hausa Studia             | s. 27 Greenwood Place. |  |  |