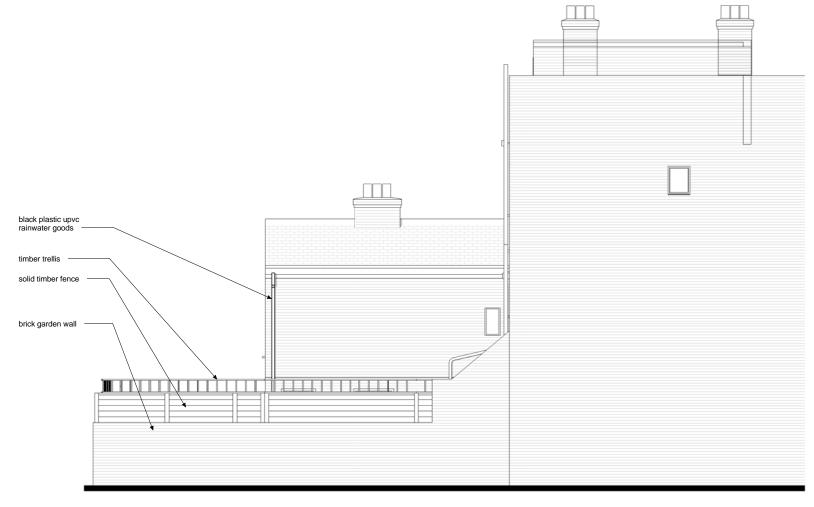

Existing rear elevation (looking West)
1:100

B Existing Side elevation (looking South)
1:100

Proposed rear elevation (looking West)
1:100

Proposed Side elevation (looking South)
1:100

| No.            | Date 24/11 |                  | Description Planning Issue |                        |  |  |
|----------------|------------|------------------|----------------------------|------------------------|--|--|
|                | 24/11      | /14 Fiaili       | iing issue                 |                        |  |  |
| PROJI<br>103DU |            | DRAWING NO.      | REVISION                   | FIRST ISSUE 24/11/2014 |  |  |
|                |            | PAPER SIZE<br>A3 | SCALE<br>1:100             | REV ISSUE              |  |  |
|                | JECT NAI   | ME<br>e NW5 2XR  |                            |                        |  |  |
|                | VING NA    |                  |                            |                        |  |  |
|                |            | Pla              | anning                     | l                      |  |  |
|                |            | Unit 40 Dans     | o Hausa Studia             | s. 27 Greenwood Place. |  |  |