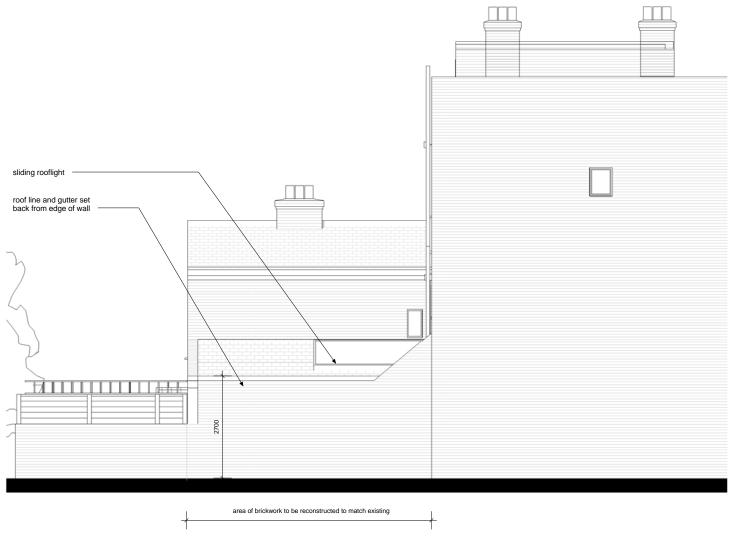

Existing rear elevation (looking West)
1:100

B Existing Side elevation (looking South)
1:100

Proposed rear elevation (looking West)
1:100

Proposed Side elevation (looking South)
1:100

| No.            | Date 24/11 |                  | Description Planning Issue |                        |  |  |
|----------------|------------|------------------|----------------------------|------------------------|--|--|
|                | 24/11      | /14 Fiaili       | iing issue                 |                        |  |  |
| PROJI<br>103DU |            | DRAWING NO.      | REVISION                   | FIRST ISSUE 24/11/2014 |  |  |
|                |            | PAPER SIZE<br>A3 | SCALE<br>1:100             | REV ISSUE              |  |  |
|                | JECT NAI   | ME<br>e NW5 2XR  |                            |                        |  |  |
|                | VING NA    |                  |                            |                        |  |  |
|                |            | Pla              | anning                     | l                      |  |  |
|                |            | Unit 40 Dans     | o Hausa Studia             | s. 27 Greenwood Place. |  |  |